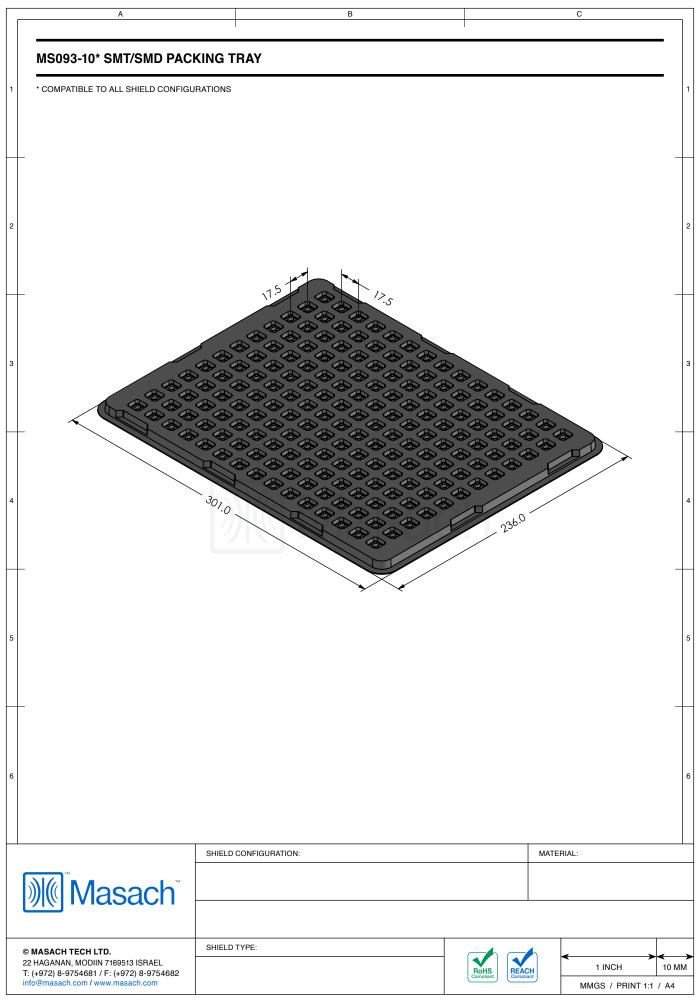

| 1        | MS093-10*<br>drawn-seamless                                                                                                   |                                                                                                       |                                                                |                   |                                                                      |           |
|----------|-------------------------------------------------------------------------------------------------------------------------------|-------------------------------------------------------------------------------------------------------|----------------------------------------------------------------|-------------------|----------------------------------------------------------------------|-----------|
| 2        | *OPTIONAL SHIELD CONFIG                                                                                                       | GURATIONS                                                                                             |                                                                |                   |                                                                      |           |
| 3        | 2-PIECE SHIELD COVER                                                                                                          | 2-PIECE SHIELD FRAME                                                                                  | 1-PIECE SH                                                     | HELD              |                                                                      | _         |
| 4        | ITEM P/N<br>MS093-10C<br>MS093-10F<br>MS093-10S                                                                               | ITEM DESCRIPTION<br>2-PIECE EMI/RFI SHIELD CO<br>2-PIECE EMI/RFI SHIELD FR/<br>1-PIECE EMI/RFI SHIELD | EMI/RFI SHIELD COVER<br>EMI/RFI SHIELD FRAME<br>EMI/RFI SHIELD |                   | MATERIAL<br>TIN-PLATED STEEL<br>TIN-PLATED STEEL<br>TIN-PLATED STEEL |           |
| _        | MS093-10C-NS<br>MS093-10F-NS<br>MS093-10S-NS                                                                                  | 2-PIECE EMI/RFI SHIELD CO<br>2-PIECE EMI/RFI SHIELD FR/<br>1-PIECE EMI/RFI SHIELD                     |                                                                | N                 | ICKEL-SILVER<br>ICKEL-SILVER<br>ICKEL-SILVER                         |           |
|          | TIN-PLATED STEEL: CRS E<br>NICKEL-SILVER: UNS C770                                                                            |                                                                                                       |                                                                |                   |                                                                      | _         |
|          |                                                                                                                               |                                                                                                       |                                                                |                   |                                                                      |           |
| l<br>J   | Masach <sup>®</sup>                                                                                                           | SHIELD CONFIGURATION:                                                                                 |                                                                |                   | MATERIAL:                                                            |           |
| 22<br>T: | MASACH TECH LTD.<br>HAGANAN, MODIIN 7169513 ISRAEL<br>(+972) 8-9754681 / F: (+972) 8-9754682<br>©@masach.com / www.masach.com | SHIELD TYPE:                                                                                          |                                                                | RoHS<br>Compliant | 1 INCH<br>MMGS / PRINT 1:1 /                                         | <<br>10 M |