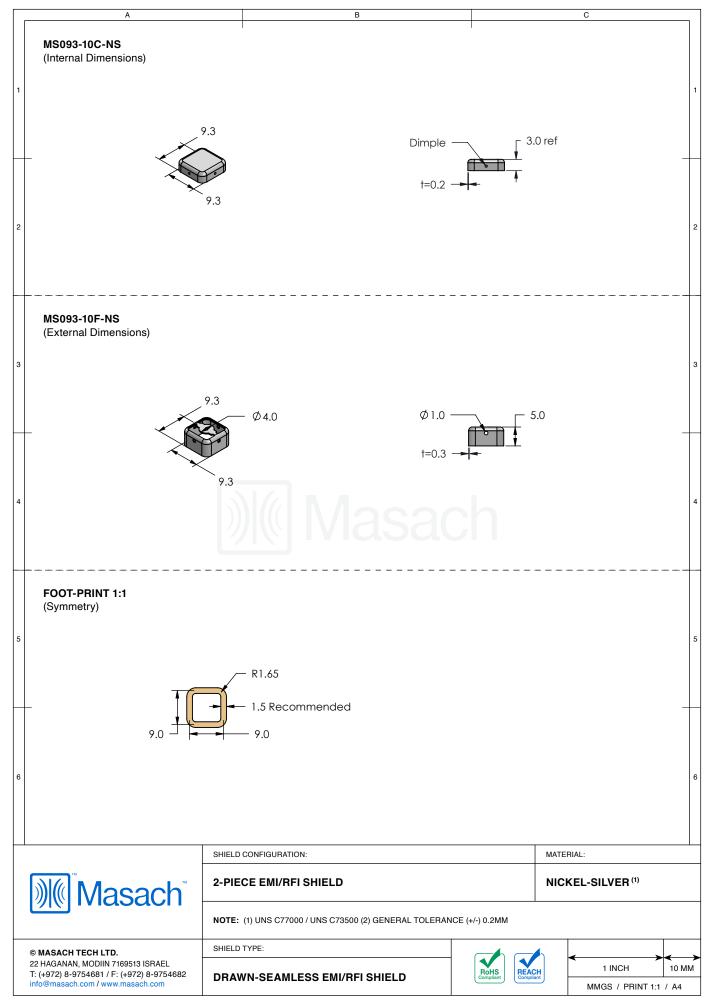

| 1        | MS093-10*<br>drawn-seamless                                                                                                   |                                                                                                       |                                                                |                   |                                                                      |           |
|----------|-------------------------------------------------------------------------------------------------------------------------------|-------------------------------------------------------------------------------------------------------|----------------------------------------------------------------|-------------------|----------------------------------------------------------------------|-----------|
| 2        | *OPTIONAL SHIELD CONFIG                                                                                                       | GURATIONS                                                                                             |                                                                |                   |                                                                      |           |
| 3        | 2-PIECE SHIELD COVER                                                                                                          | 2-PIECE SHIELD FRAME                                                                                  | 1-PIECE SH                                                     | HELD              |                                                                      | _         |
| 4        | ITEM P/N<br>MS093-10C<br>MS093-10F<br>MS093-10S                                                                               | ITEM DESCRIPTION<br>2-PIECE EMI/RFI SHIELD CO<br>2-PIECE EMI/RFI SHIELD FR/<br>1-PIECE EMI/RFI SHIELD | EMI/RFI SHIELD COVER<br>EMI/RFI SHIELD FRAME<br>EMI/RFI SHIELD |                   | MATERIAL<br>TIN-PLATED STEEL<br>TIN-PLATED STEEL<br>TIN-PLATED STEEL |           |
| _        | MS093-10C-NS<br>MS093-10F-NS<br>MS093-10S-NS                                                                                  | 2-PIECE EMI/RFI SHIELD CO<br>2-PIECE EMI/RFI SHIELD FR/<br>1-PIECE EMI/RFI SHIELD                     |                                                                | N                 | ICKEL-SILVER<br>ICKEL-SILVER<br>ICKEL-SILVER                         |           |
|          | TIN-PLATED STEEL: CRS E<br>NICKEL-SILVER: UNS C770                                                                            |                                                                                                       |                                                                |                   |                                                                      | _         |
|          |                                                                                                                               |                                                                                                       |                                                                |                   |                                                                      |           |
| l<br>J   | Masach <sup>®</sup>                                                                                                           | SHIELD CONFIGURATION:                                                                                 |                                                                |                   | MATERIAL:                                                            |           |
| 22<br>T: | MASACH TECH LTD.<br>HAGANAN, MODIIN 7169513 ISRAEL<br>(+972) 8-9754681 / F: (+972) 8-9754682<br>©@masach.com / www.masach.com | SHIELD TYPE:                                                                                          |                                                                | RoHS<br>Compliant | 1 INCH<br>MMGS / PRINT 1:1 /                                         | <<br>10 M |