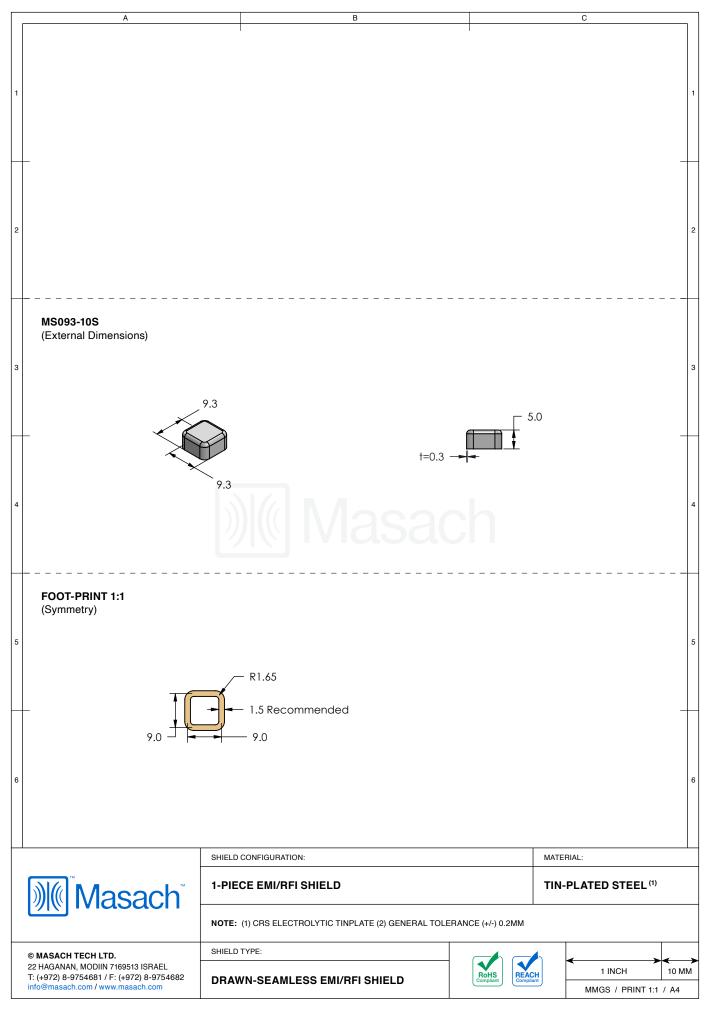

| 1        | MS093-10*<br>drawn-seamless                                                                                                   |                                                                                                       |                                                                |                   |                                                                      |           |
|----------|-------------------------------------------------------------------------------------------------------------------------------|-------------------------------------------------------------------------------------------------------|----------------------------------------------------------------|-------------------|----------------------------------------------------------------------|-----------|
| 2        | *OPTIONAL SHIELD CONFIG                                                                                                       | GURATIONS                                                                                             |                                                                |                   |                                                                      |           |
| 3        | 2-PIECE SHIELD COVER                                                                                                          | 2-PIECE SHIELD FRAME                                                                                  | 1-PIECE SH                                                     | HELD              |                                                                      | _         |
| 4        | ITEM P/N<br>MS093-10C<br>MS093-10F<br>MS093-10S                                                                               | ITEM DESCRIPTION<br>2-PIECE EMI/RFI SHIELD CO<br>2-PIECE EMI/RFI SHIELD FR/<br>1-PIECE EMI/RFI SHIELD | EMI/RFI SHIELD COVER<br>EMI/RFI SHIELD FRAME<br>EMI/RFI SHIELD |                   | MATERIAL<br>TIN-PLATED STEEL<br>TIN-PLATED STEEL<br>TIN-PLATED STEEL |           |
| _        | MS093-10C-NS<br>MS093-10F-NS<br>MS093-10S-NS                                                                                  | 2-PIECE EMI/RFI SHIELD CO<br>2-PIECE EMI/RFI SHIELD FR/<br>1-PIECE EMI/RFI SHIELD                     |                                                                | N                 | ICKEL-SILVER<br>ICKEL-SILVER<br>ICKEL-SILVER                         |           |
|          | TIN-PLATED STEEL: CRS E<br>NICKEL-SILVER: UNS C770                                                                            |                                                                                                       |                                                                |                   |                                                                      | _         |
|          |                                                                                                                               |                                                                                                       |                                                                |                   |                                                                      |           |
| l<br>J   | Masach <sup>®</sup>                                                                                                           | SHIELD CONFIGURATION:                                                                                 |                                                                |                   | MATERIAL:                                                            |           |
| 22<br>T: | MASACH TECH LTD.<br>HAGANAN, MODIIN 7169513 ISRAEL<br>(+972) 8-9754681 / F: (+972) 8-9754682<br>©@masach.com / www.masach.com | SHIELD TYPE:                                                                                          |                                                                | RoHS<br>Compliant | 1 INCH<br>MMGS / PRINT 1:1 /                                         | <<br>10 M |