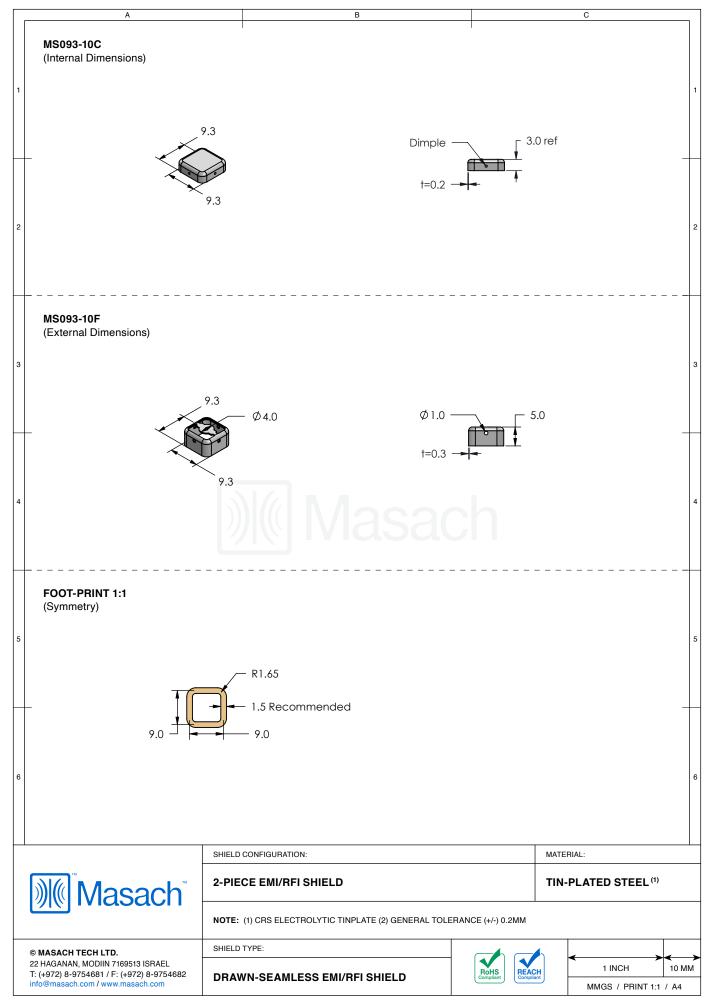

| 1        | MS093-10*<br>drawn-seamless                                                                                                   |                                                                                                       |                                                                |                   |                                                                      |           |
|----------|-------------------------------------------------------------------------------------------------------------------------------|-------------------------------------------------------------------------------------------------------|----------------------------------------------------------------|-------------------|----------------------------------------------------------------------|-----------|
| 2        | *OPTIONAL SHIELD CONFIG                                                                                                       | GURATIONS                                                                                             |                                                                |                   |                                                                      |           |
| 3        | 2-PIECE SHIELD COVER                                                                                                          | 2-PIECE SHIELD FRAME                                                                                  | 1-PIECE SH                                                     | HELD              |                                                                      | _         |
| 4        | ITEM P/N<br>MS093-10C<br>MS093-10F<br>MS093-10S                                                                               | ITEM DESCRIPTION<br>2-PIECE EMI/RFI SHIELD CO<br>2-PIECE EMI/RFI SHIELD FR/<br>1-PIECE EMI/RFI SHIELD | EMI/RFI SHIELD COVER<br>EMI/RFI SHIELD FRAME<br>EMI/RFI SHIELD |                   | MATERIAL<br>TIN-PLATED STEEL<br>TIN-PLATED STEEL<br>TIN-PLATED STEEL |           |
| _        | MS093-10C-NS<br>MS093-10F-NS<br>MS093-10S-NS                                                                                  | 2-PIECE EMI/RFI SHIELD CO<br>2-PIECE EMI/RFI SHIELD FR/<br>1-PIECE EMI/RFI SHIELD                     |                                                                | N                 | ICKEL-SILVER<br>ICKEL-SILVER<br>ICKEL-SILVER                         |           |
|          | TIN-PLATED STEEL: CRS E<br>NICKEL-SILVER: UNS C770                                                                            |                                                                                                       |                                                                |                   |                                                                      | _         |
|          |                                                                                                                               |                                                                                                       |                                                                |                   |                                                                      |           |
| l<br>J   | Masach <sup>®</sup>                                                                                                           | SHIELD CONFIGURATION:                                                                                 |                                                                |                   | MATERIAL:                                                            |           |
| 22<br>T: | MASACH TECH LTD.<br>HAGANAN, MODIIN 7169513 ISRAEL<br>(+972) 8-9754681 / F: (+972) 8-9754682<br>©@masach.com / www.masach.com | SHIELD TYPE:                                                                                          |                                                                | RoHS<br>Compliant | 1 INCH<br>MMGS / PRINT 1:1 /                                         | <<br>10 M |