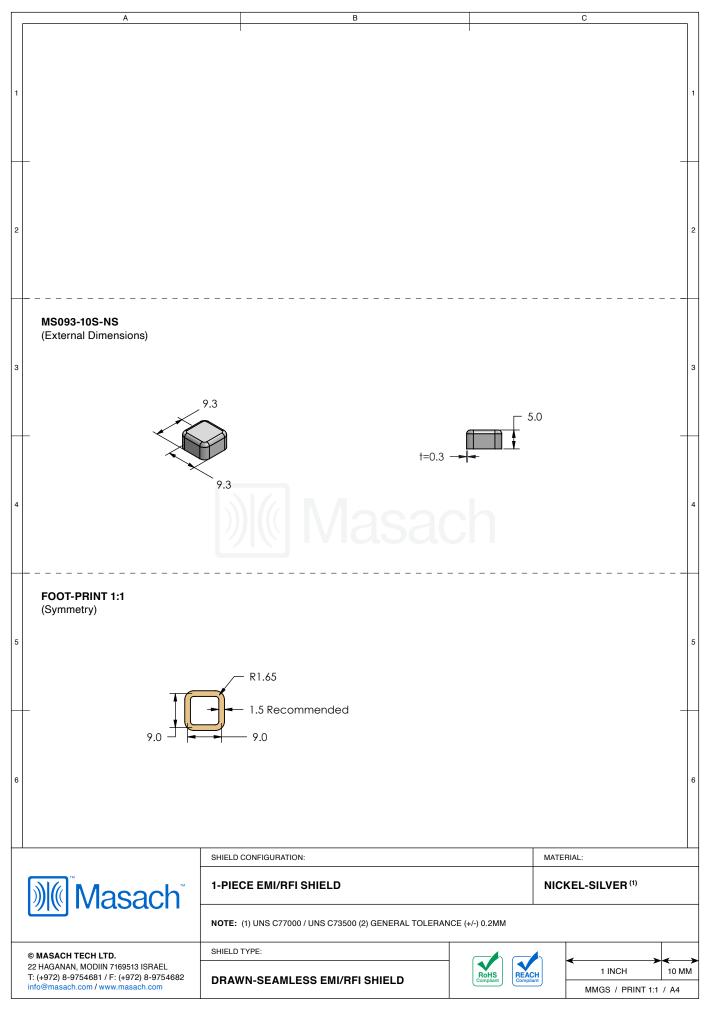

| 1        | MS093-10*<br>drawn-seamless                                                                                                   |                                                                                                       |                                                                |                   |                                                                      |           |
|----------|-------------------------------------------------------------------------------------------------------------------------------|-------------------------------------------------------------------------------------------------------|----------------------------------------------------------------|-------------------|----------------------------------------------------------------------|-----------|
| 2        | *OPTIONAL SHIELD CONFIG                                                                                                       | GURATIONS                                                                                             |                                                                |                   |                                                                      |           |
| 3        | 2-PIECE SHIELD COVER                                                                                                          | 2-PIECE SHIELD FRAME                                                                                  | 1-PIECE SH                                                     | HELD              |                                                                      | _         |
| 4        | ITEM P/N<br>MS093-10C<br>MS093-10F<br>MS093-10S                                                                               | ITEM DESCRIPTION<br>2-PIECE EMI/RFI SHIELD CO<br>2-PIECE EMI/RFI SHIELD FR/<br>1-PIECE EMI/RFI SHIELD | EMI/RFI SHIELD COVER<br>EMI/RFI SHIELD FRAME<br>EMI/RFI SHIELD |                   | MATERIAL<br>TIN-PLATED STEEL<br>TIN-PLATED STEEL<br>TIN-PLATED STEEL |           |
| _        | MS093-10C-NS<br>MS093-10F-NS<br>MS093-10S-NS                                                                                  | 2-PIECE EMI/RFI SHIELD CO<br>2-PIECE EMI/RFI SHIELD FR/<br>1-PIECE EMI/RFI SHIELD                     |                                                                | N                 | ICKEL-SILVER<br>ICKEL-SILVER<br>ICKEL-SILVER                         |           |
|          | TIN-PLATED STEEL: CRS E<br>NICKEL-SILVER: UNS C770                                                                            |                                                                                                       |                                                                |                   |                                                                      | _         |
|          |                                                                                                                               |                                                                                                       |                                                                |                   |                                                                      |           |
| l<br>J   | Masach <sup>®</sup>                                                                                                           | SHIELD CONFIGURATION:                                                                                 |                                                                |                   | MATERIAL:                                                            |           |
| 22<br>T: | MASACH TECH LTD.<br>HAGANAN, MODIIN 7169513 ISRAEL<br>(+972) 8-9754681 / F: (+972) 8-9754682<br>©@masach.com / www.masach.com | SHIELD TYPE:                                                                                          |                                                                | RoHS<br>Compliant | 1 INCH<br>MMGS / PRINT 1:1 /                                         | <<br>10 M |