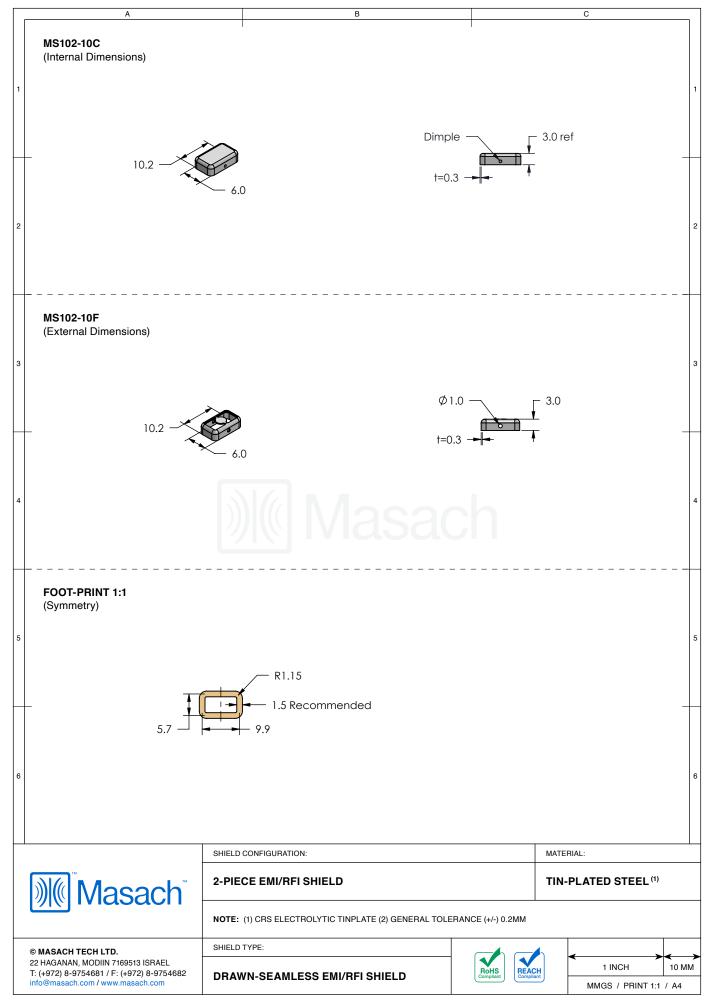

|   | MS102-10*<br>drawn-seamless                        |                                     |                  |
|---|----------------------------------------------------|-------------------------------------|------------------|
| I | *OPTIONAL SHIELD CONFIG                            | BURATIONS                           | ٦                |
|   | 2-PIECE SHIELD COVER                               | 2-PIECE SHIELD FRAME 1-PIECE SHIELD |                  |
| [ | ITEM P/N                                           | ITEM DESCRIPTION                    | MATERIAL         |
| ľ | MS102-10C                                          | 2-PIECE EMI/RFI SHIELD COVER        | TIN-PLATED STEEL |
| ľ | MS102-10F                                          | 2-PIECE EMI/RFI SHIELD FRAME        | TIN-PLATED STEEL |
| ľ | MS102-10S                                          | 1-PIECE EMI/RFI SHIELD              | TIN-PLATED STEEL |
| ľ | MS102-10C-NS                                       | 2-PIECE EMI/RFI SHIELD COVER        | NICKEL-SILVER    |
| ľ | MS102-10F-NS                                       | 2-PIECE EMI/RFI SHIELD FRAME        | NICKEL-SILVER    |
| ŀ | MS102-10S-NS                                       | 1-PIECE EMI/RFI SHIELD              | NICKEL-SILVER    |
| l |                                                    |                                     |                  |
|   | TIN-PLATED STEEL: CRS E<br>NICKEL-SILVER: UNS C770 |                                     |                  |
|   | TIN-PLATED STEEL: CRS E                            |                                     |                  |
|   | TIN-PLATED STEEL: CRS E                            |                                     | MATERIAL:        |
|   | TIN-PLATED STEEL: CRS E                            | 00 / UNS C73500                     |                  |
|   | TIN-PLATED STEEL: CRS E<br>NICKEL-SILVER: UNS C770 | 00 / UNS C73500                     |                  |