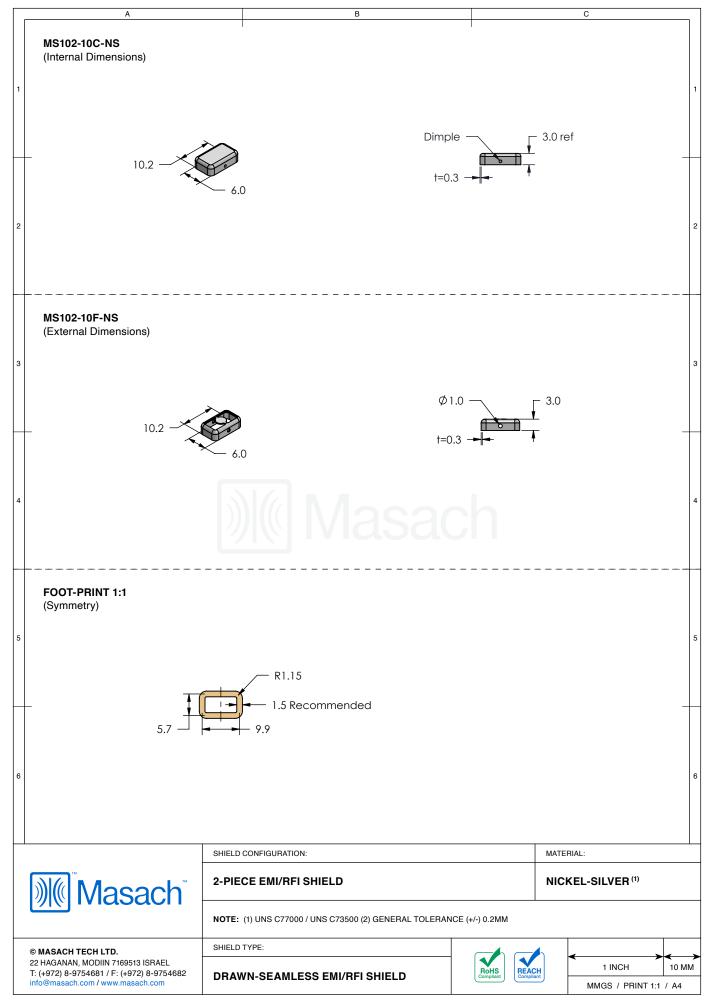

|   | MS102-10*<br>drawn-seamless                        |                                     |                  |
|---|----------------------------------------------------|-------------------------------------|------------------|
| I | *OPTIONAL SHIELD CONFIG                            | BURATIONS                           | ٦                |
|   | 2-PIECE SHIELD COVER                               | 2-PIECE SHIELD FRAME 1-PIECE SHIELD |                  |
| [ | ITEM P/N                                           | ITEM DESCRIPTION                    | MATERIAL         |
| ľ | MS102-10C                                          | 2-PIECE EMI/RFI SHIELD COVER        | TIN-PLATED STEEL |
| ľ | MS102-10F                                          | 2-PIECE EMI/RFI SHIELD FRAME        | TIN-PLATED STEEL |
| ľ | MS102-10S                                          | 1-PIECE EMI/RFI SHIELD              | TIN-PLATED STEEL |
| ľ | MS102-10C-NS                                       | 2-PIECE EMI/RFI SHIELD COVER        | NICKEL-SILVER    |
| ľ | MS102-10F-NS                                       | 2-PIECE EMI/RFI SHIELD FRAME        | NICKEL-SILVER    |
| ŀ | MS102-10S-NS                                       | 1-PIECE EMI/RFI SHIELD              | NICKEL-SILVER    |
| l |                                                    |                                     |                  |
|   | TIN-PLATED STEEL: CRS E<br>NICKEL-SILVER: UNS C770 |                                     |                  |
|   | TIN-PLATED STEEL: CRS E                            |                                     |                  |
|   | TIN-PLATED STEEL: CRS E                            |                                     | MATERIAL:        |
|   | TIN-PLATED STEEL: CRS E                            | 00 / UNS C73500                     |                  |
|   | TIN-PLATED STEEL: CRS E<br>NICKEL-SILVER: UNS C770 | 00 / UNS C73500                     |                  |