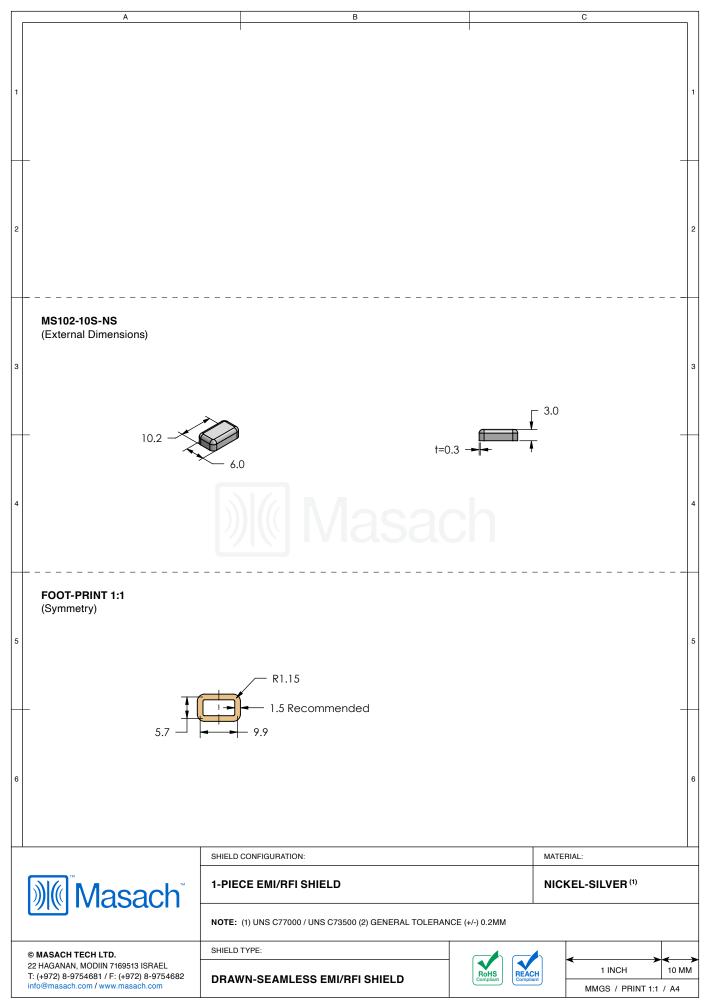

|   | MS102-10*<br>drawn-seamless                        |                                     |                  |
|---|----------------------------------------------------|-------------------------------------|------------------|
| I | *OPTIONAL SHIELD CONFIG                            | BURATIONS                           | ٦                |
|   | 2-PIECE SHIELD COVER                               | 2-PIECE SHIELD FRAME 1-PIECE SHIELD |                  |
| [ | ITEM P/N                                           | ITEM DESCRIPTION                    | MATERIAL         |
| ľ | MS102-10C                                          | 2-PIECE EMI/RFI SHIELD COVER        | TIN-PLATED STEEL |
| ľ | MS102-10F                                          | 2-PIECE EMI/RFI SHIELD FRAME        | TIN-PLATED STEEL |
| ľ | MS102-10S                                          | 1-PIECE EMI/RFI SHIELD              | TIN-PLATED STEEL |
| ľ | MS102-10C-NS                                       | 2-PIECE EMI/RFI SHIELD COVER        | NICKEL-SILVER    |
| ľ | MS102-10F-NS                                       | 2-PIECE EMI/RFI SHIELD FRAME        | NICKEL-SILVER    |
| ŀ | MS102-10S-NS                                       | 1-PIECE EMI/RFI SHIELD              | NICKEL-SILVER    |
| l |                                                    |                                     |                  |
|   | TIN-PLATED STEEL: CRS E<br>NICKEL-SILVER: UNS C770 |                                     |                  |
|   | TIN-PLATED STEEL: CRS E                            |                                     |                  |
|   | TIN-PLATED STEEL: CRS E                            |                                     | MATERIAL:        |
|   | TIN-PLATED STEEL: CRS E                            | 00 / UNS C73500                     |                  |
|   | TIN-PLATED STEEL: CRS E<br>NICKEL-SILVER: UNS C770 | 00 / UNS C73500                     |                  |