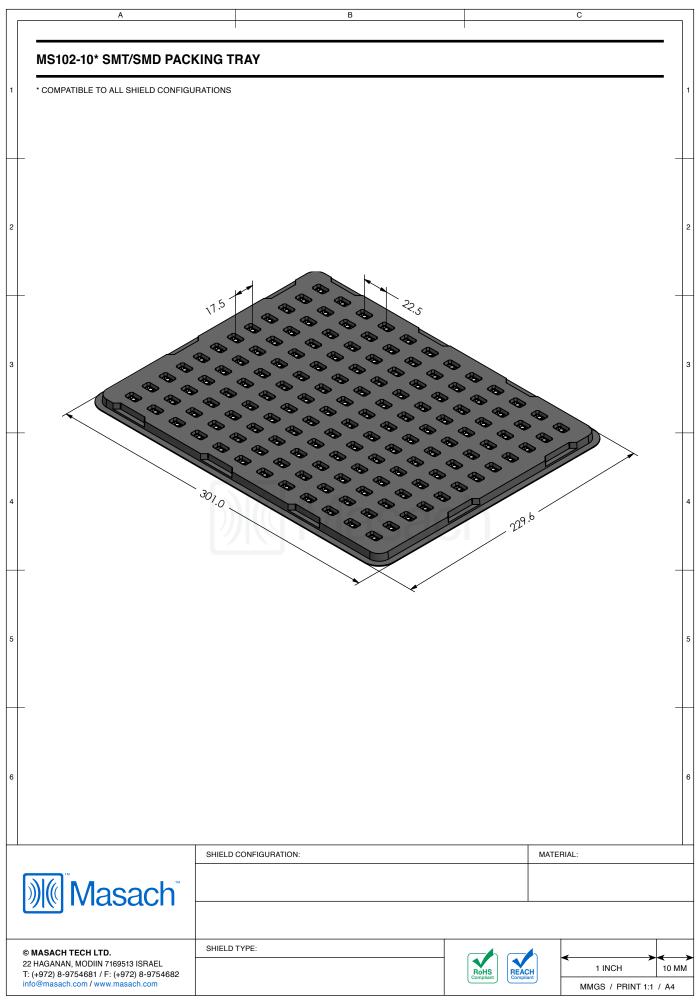

| 1-PIECE EMI/RFI SHIELD              | NICKEL-SILVER    |
| l |                                                    |                                     |                  |
|   | TIN-PLATED STEEL: CRS E<br>NICKEL-SILVER: UNS C770 |                                     |                  |
|   | TIN-PLATED STEEL: CRS E                            |                                     |                  |
|   | TIN-PLATED STEEL: CRS E                            |                                     | MATERIAL:        |
|   | TIN-PLATED STEEL: CRS E                            | 00 / UNS C73500                     |                  |
|   | TIN-PLATED STEEL: CRS E<br>NICKEL-SILVER: UNS C770 | 00 / UNS C73500                     |                  |

Г