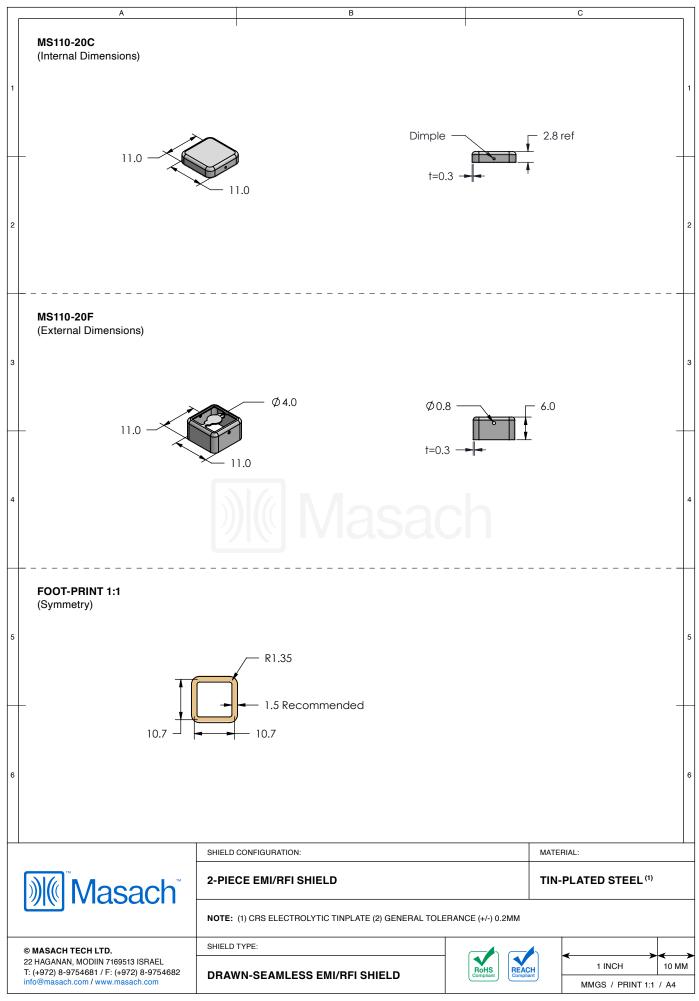

## MS110-20\*

## \*OPTIONAL SHIELD CONFIGURATIONS

| ITEM P/N     | ITEM DESCRIPTION                    | MATERIAL         |
|--------------|-------------------------------------|------------------|
| MS110-20C    | 2-PIECE EMI/RFI SHIELD <b>COVER</b> | TIN-PLATED STEEL |
| MS110-20F    | 2-PIECE EMI/RFI SHIELD <b>FRAME</b> | TIN-PLATED STEEL |
| MS110-20S    | 1-PIECE EMI/RFI <b>SHIELD</b>       | TIN-PLATED STEEL |
| MS110-20C-NS | 2-PIECE EMI/RFI SHIELD <b>COVER</b> | NICKEL-SILVER    |
| MS110-20F-NS | 2-PIECE EMI/RFI SHIELD <b>FRAME</b> | NICKEL-SILVER    |
| MS110-20S-NS | 1-PIECE EMI/RFI <b>SHIELD</b>       | NICKEL-SILVER    |

TIN-PLATED STEEL: CRS ELECTROLYTIC TINPLATE NICKEL-SILVER: UNS C77000 / UNS C73500

SHIELD CONFIGURATION:

MATERIAL:

© MASACH TECH LTD.
22 HAGANAN, MODIIN 7169513 ISRAEL
T: (+972) 8-9754681 / F: (+972) 8-9754682 info@masach.com / www.masach.com