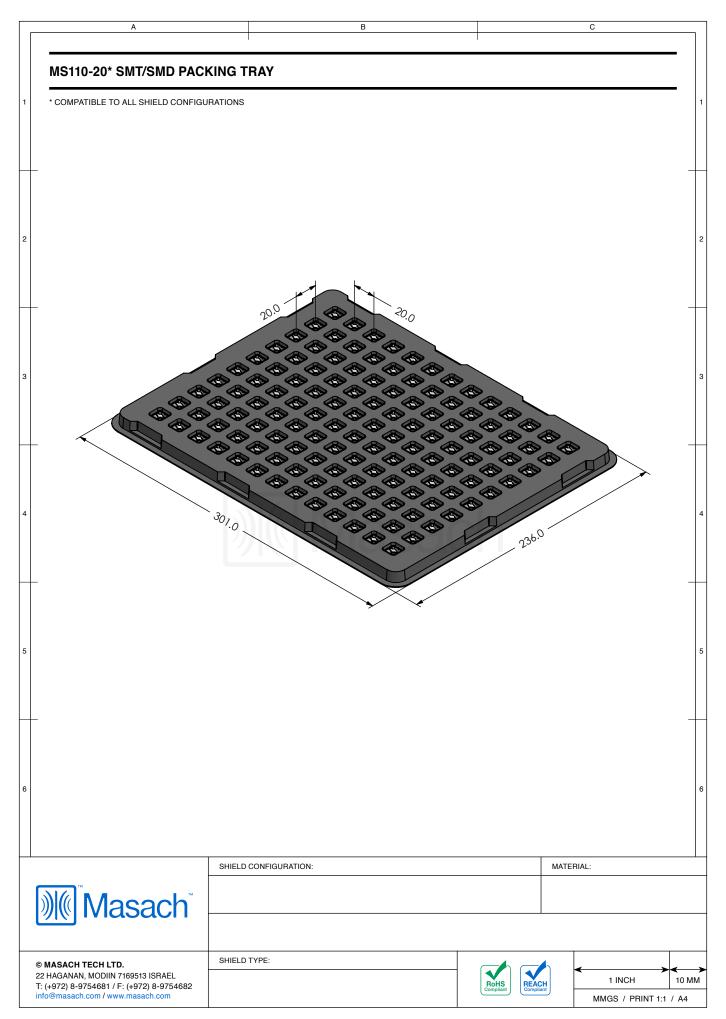

------------------|------------------|
| MS110-20C    | 2-PIECE EMI/RFI SHIELD <b>COVER</b> | TIN-PLATED STEEL |
| MS110-20F    | 2-PIECE EMI/RFI SHIELD <b>FRAME</b> | TIN-PLATED STEEL |
| MS110-20S    | 1-PIECE EMI/RFI <b>SHIELD</b>       | TIN-PLATED STEEL |
| MS110-20C-NS | 2-PIECE EMI/RFI SHIELD <b>COVER</b> | NICKEL-SILVER    |
| MS110-20F-NS | 2-PIECE EMI/RFI SHIELD <b>FRAME</b> | NICKEL-SILVER    |
| MS110-20S-NS | 1-PIECE EMI/RFI <b>SHIELD</b>       | NICKEL-SILVER    |

TIN-PLATED STEEL: CRS ELECTROLYTIC TINPLATE NICKEL-SILVER: UNS C77000 / UNS C73500

SHIELD CONFIGURATION:

MATERIAL:

© MASACH TECH LTD.
22 HAGANAN, MODIIN 7169513 ISRAEL
T: (+972) 8-9754681 / F: (+972) 8-9754682 info@masach.com / www.masach.com

MATERIAL:

SHIELD TYPE:

1 INCH
10 MM
MMGS / PRINT 1:1 / A4