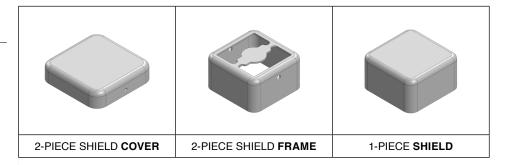

## \*OPTIONAL SHIELD CONFIGURATIONS

| ITEM P/N     | ITEM DESCRIPTION                    | MATERIAL         |
|--------------|-------------------------------------|------------------|
| MS110-20C    | 2-PIECE EMI/RFI SHIELD <b>COVER</b> | TIN-PLATED STEEL |
| MS110-20F    | 2-PIECE EMI/RFI SHIELD <b>FRAME</b> | TIN-PLATED STEEL |
| MS110-20S    | 1-PIECE EMI/RFI <b>SHIELD</b>       | TIN-PLATED STEEL |
| MS110-20C-NS | 2-PIECE EMI/RFI SHIELD <b>COVER</b> | NICKEL-SILVER    |
| MS110-20F-NS | 2-PIECE EMI/RFI SHIELD <b>FRAME</b> | NICKEL-SILVER    |
| MS110-20S-NS | 1-PIECE EMI/RFI <b>SHIELD</b>       | NICKEL-SILVER    |