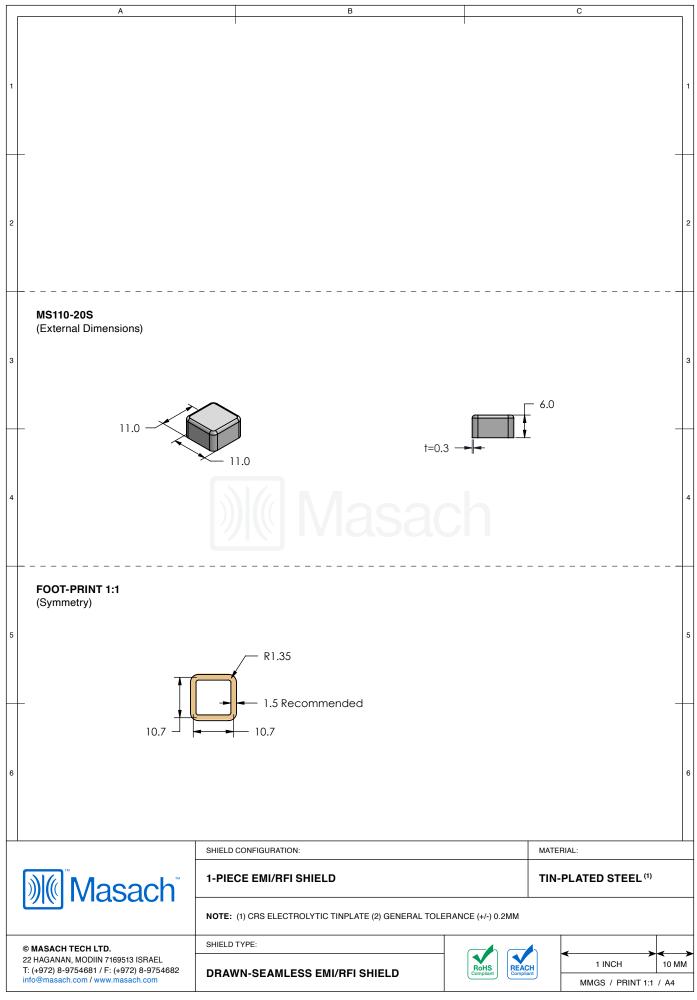

## MS110-20\*

## \*OPTIONAL SHIELD CONFIGURATIONS

| ITEM P/N     | ITEM DESCRIPTION                    | MATERIAL         |
|--------------|-------------------------------------|------------------|
| MS110-20C    | 2-PIECE EMI/RFI SHIELD <b>COVER</b> | TIN-PLATED STEEL |
| MS110-20F    | 2-PIECE EMI/RFI SHIELD <b>FRAME</b> | TIN-PLATED STEEL |
| MS110-20S    | 1-PIECE EMI/RFI <b>SHIELD</b>       | TIN-PLATED STEEL |
| MS110-20C-NS | 2-PIECE EMI/RFI SHIELD <b>COVER</b> | NICKEL-SILVER    |
| MS110-20F-NS | 2-PIECE EMI/RFI SHIELD <b>FRAME</b> | NICKEL-SILVER    |
| MS110-20S-NS | 1-PIECE EMI/RFI <b>SHIELD</b>       | NICKEL-SILVER    |

TIN-PLATED STEEL: CRS ELECTROLYTIC TINPLATE NICKEL-SILVER: UNS C77000 / UNS C73500

SHIELD CONFIGURATION:

MATERIAL:

© MASACH TECH LTD.
22 HAGANAN, MODIIN 7169513 ISRAEL
T: (+972) 8-9754681 / F: (+972) 8-9754682 info@masach.com / www.masach.com