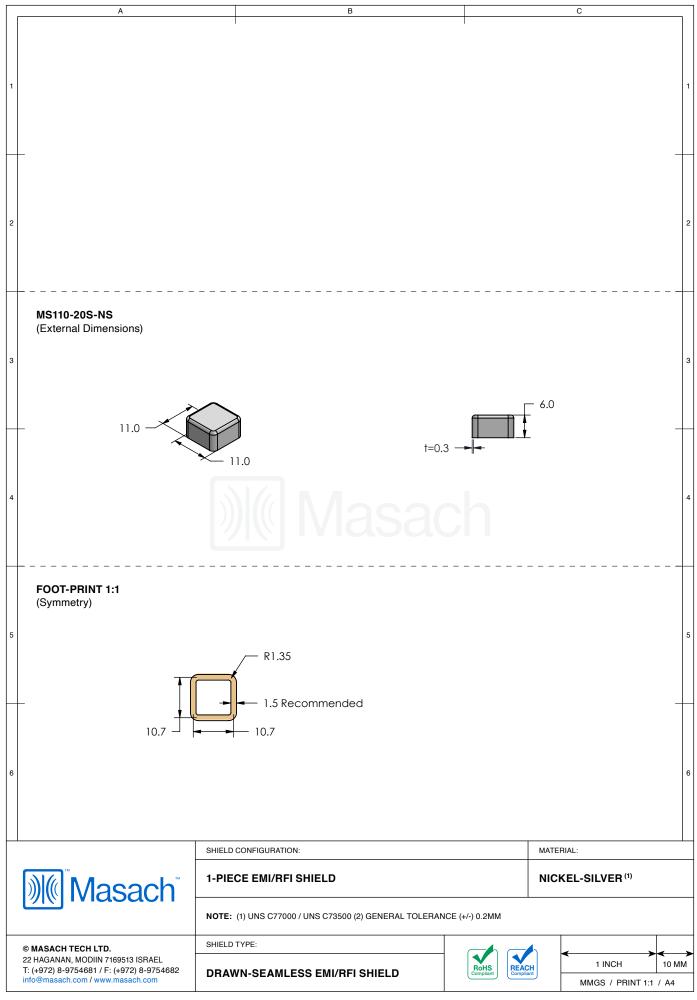

## MS110-20\*

## \*OPTIONAL SHIELD CONFIGURATIONS

| ITEM P/N     | ITEM DESCRIPTION                    | MATERIAL         |
|--------------|-------------------------------------|------------------|
| MS110-20C    | 2-PIECE EMI/RFI SHIELD <b>COVER</b> | TIN-PLATED STEEL |
| MS110-20F    | 2-PIECE EMI/RFI SHIELD <b>FRAME</b> | TIN-PLATED STEEL |
| MS110-20S    | 1-PIECE EMI/RFI <b>SHIELD</b>       | TIN-PLATED STEEL |
| MS110-20C-NS | 2-PIECE EMI/RFI SHIELD <b>COVER</b> | NICKEL-SILVER    |
| MS110-20F-NS | 2-PIECE EMI/RFI SHIELD <b>FRAME</b> | NICKEL-SILVER    |
| MS110-20S-NS | 1-PIECE EMI/RFI <b>SHIELD</b>       | NICKEL-SILVER    |

TIN-PLATED STEEL: CRS ELECTROLYTIC TINPLATE NICKEL-SILVER: UNS C77000 / UNS C73500

SHIELD CONFIGURATION:

MATERIAL:

© MASACH TECH LTD.
22 HAGANAN, MODIIN 7169513 ISRAEL
T: (+972) 8-9754681 / F: (+972) 8-9754682 info@masach.com / www.masach.com