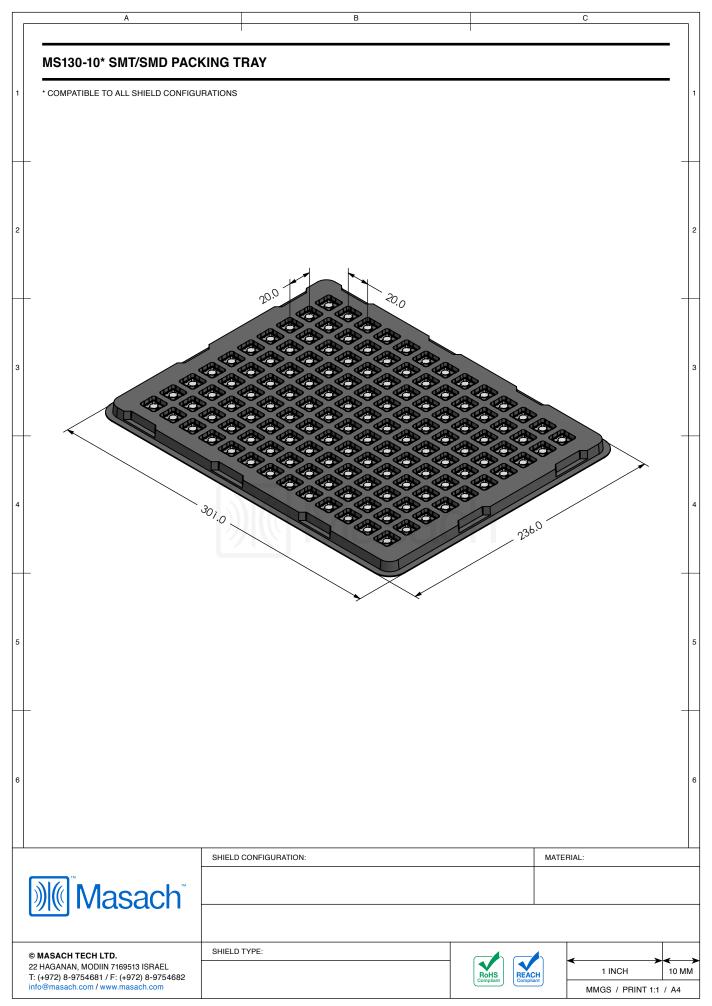

## MS130-10\*

## **DRAWN-SEAMLESS EMI/RFI SHIELD**

## \*OPTIONAL SHIELD CONFIGURATIONS

| ITEM P/N     | ITEM DESCRIPTION                    | MATERIAL         |
|--------------|-------------------------------------|------------------|
| MS130-10C    | 2-PIECE EMI/RFI SHIELD <b>COVER</b> | TIN-PLATED STEEL |
| MS130-10F    | 2-PIECE EMI/RFI SHIELD <b>FRAME</b> | TIN-PLATED STEEL |
| MS130-10S    | 1-PIECE EMI/RFI SHIELD              | TIN-PLATED STEEL |
| MS130-10C-NS | 2-PIECE EMI/RFI SHIELD <b>COVER</b> | NICKEL-SILVER    |
| MS130-10F-NS | 2-PIECE EMI/RFI SHIELD <b>FRAME</b> | NICKEL-SILVER    |
| MS130-10S-NS | 1-PIECE EMI/RFI SHIELD              | NICKEL-SILVER    |

TIN-PLATED STEEL: CRS ELECTROLYTIC TINPLATE NICKEL-SILVER: UNS C77000 / UNS C73500

SHIELD CONFIGURATION:

MATERIAL:

© MASACH TECH LTD.
22 HAGANAN, MODIIN 7169513 ISRAEL
T: (+972) 8-9754681 / F: (+972) 8-9754682 info@masach.com / www.masach.com