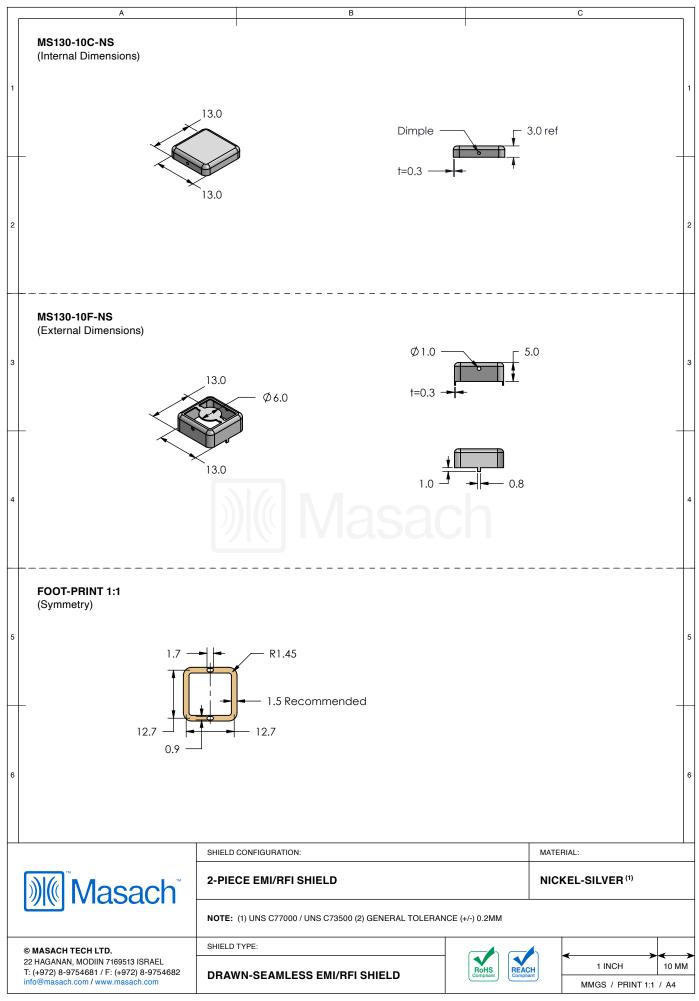

## \*OPTIONAL SHIELD CONFIGURATIONS

| ITEM P/N     | ITEM DESCRIPTION                    | MATERIAL         |
|--------------|-------------------------------------|------------------|
| MS130-10C    | 2-PIECE EMI/RFI SHIELD <b>COVER</b> | TIN-PLATED STEEL |
| MS130-10F    | 2-PIECE EMI/RFI SHIELD <b>FRAME</b> | TIN-PLATED STEEL |
| MS130-10S    | 1-PIECE EMI/RFI SHIELD              | TIN-PLATED STEEL |
| MS130-10C-NS | 2-PIECE EMI/RFI SHIELD <b>COVER</b> | NICKEL-SILVER    |
| MS130-10F-NS | 2-PIECE EMI/RFI SHIELD <b>FRAME</b> | NICKEL-SILVER    |
| MS130-10S-NS | 1-PIECE EMI/RFI SHIELD              | NICKEL-SILVER    |

TIN-PLATED STEEL: CRS ELECTROLYTIC TINPLATE NICKEL-SILVER: UNS C77000 / UNS C73500

SHIELD CONFIGURATION:

MATERIAL:

© MASACH TECH LTD.
22 HAGANAN, MODIIN 7169513 ISRAEL
T: (+972) 8-9754681 / F: (+972) 8-9754682 info@masach.com / www.masach.com