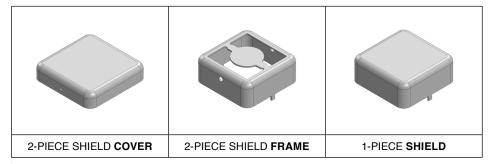

## \*OPTIONAL SHIELD CONFIGURATIONS

| ITEM P/N     | ITEM DESCRIPTION                    | MATERIAL         |
|--------------|-------------------------------------|------------------|
| MS130-10C    | 2-PIECE EMI/RFI SHIELD <b>COVER</b> | TIN-PLATED STEEL |
| MS130-10F    | 2-PIECE EMI/RFI SHIELD <b>FRAME</b> | TIN-PLATED STEEL |
| MS130-10S    | 1-PIECE EMI/RFI SHIELD              | TIN-PLATED STEEL |
| MS130-10C-NS | 2-PIECE EMI/RFI SHIELD <b>COVER</b> | NICKEL-SILVER    |
| MS130-10F-NS | 2-PIECE EMI/RFI SHIELD <b>FRAME</b> | NICKEL-SILVER    |
| MS130-10S-NS | 1-PIECE EMI/RFI SHIELD              | NICKEL-SILVER    |