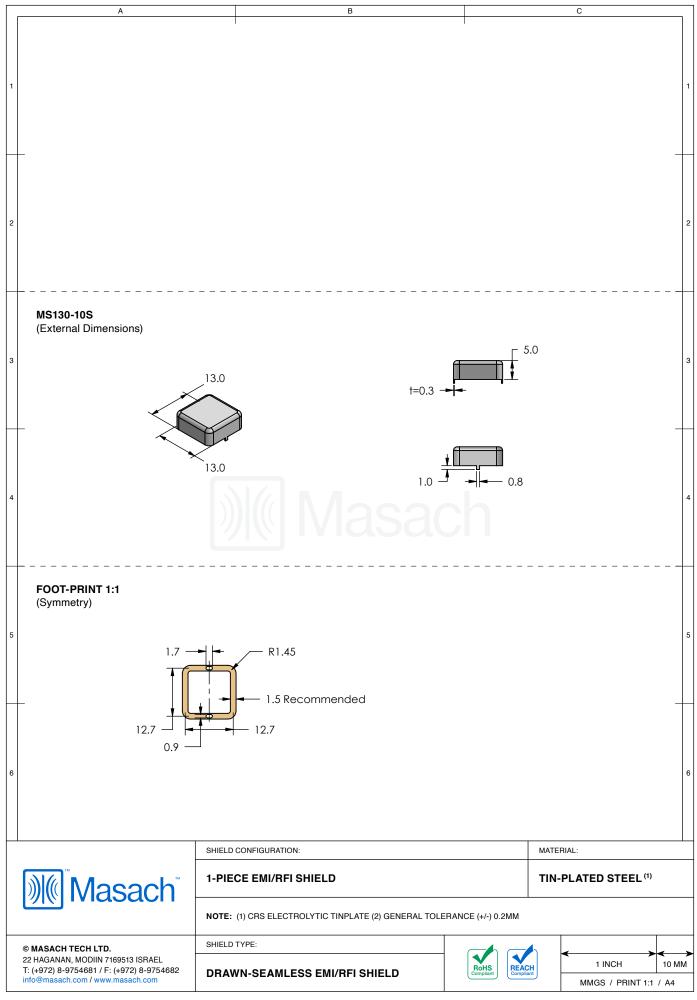

## \*OPTIONAL SHIELD CONFIGURATIONS

| ITEM P/N     | ITEM DESCRIPTION                    | MATERIAL         |
|--------------|-------------------------------------|------------------|
| MS130-10C    | 2-PIECE EMI/RFI SHIELD <b>COVER</b> | TIN-PLATED STEEL |
| MS130-10F    | 2-PIECE EMI/RFI SHIELD <b>FRAME</b> | TIN-PLATED STEEL |
| MS130-10S    | 1-PIECE EMI/RFI SHIELD              | TIN-PLATED STEEL |
| MS130-10C-NS | 2-PIECE EMI/RFI SHIELD <b>COVER</b> | NICKEL-SILVER    |
| MS130-10F-NS | 2-PIECE EMI/RFI SHIELD <b>FRAME</b> | NICKEL-SILVER    |
| MS130-10S-NS | 1-PIECE EMI/RFI SHIELD              | NICKEL-SILVER    |

TIN-PLATED STEEL: CRS ELECTROLYTIC TINPLATE NICKEL-SILVER: UNS C77000 / UNS C73500

SHIELD CONFIGURATION:

MATERIAL:

© MASACH TECH LTD.
22 HAGANAN, MODIIN 7169513 ISRAEL
T: (+972) 8-9754681 / F: (+972) 8-9754682 info@masach.com / www.masach.com