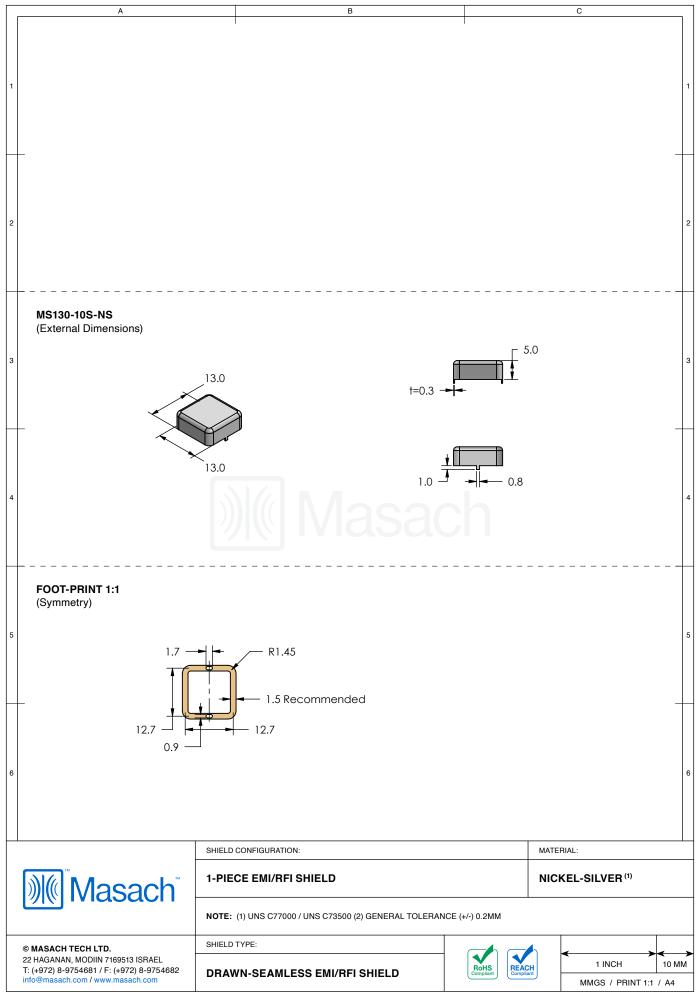

## MS130-10\*

## **DRAWN-SEAMLESS EMI/RFI SHIELD**

## \*OPTIONAL SHIELD CONFIGURATIONS

| ITEM P/N     | ITEM DESCRIPTION                    | MATERIAL         |
|--------------|-------------------------------------|------------------|
| MS130-10C    | 2-PIECE EMI/RFI SHIELD <b>COVER</b> | TIN-PLATED STEEL |
| MS130-10F    | 2-PIECE EMI/RFI SHIELD <b>FRAME</b> | TIN-PLATED STEEL |
| MS130-10S    | 1-PIECE EMI/RFI SHIELD              | TIN-PLATED STEEL |
| MS130-10C-NS | 2-PIECE EMI/RFI SHIELD <b>COVER</b> | NICKEL-SILVER    |
| MS130-10F-NS | 2-PIECE EMI/RFI SHIELD <b>FRAME</b> | NICKEL-SILVER    |
| MS130-10S-NS | 1-PIECE EMI/RFI SHIELD              | NICKEL-SILVER    |

TIN-PLATED STEEL: CRS ELECTROLYTIC TINPLATE NICKEL-SILVER: UNS C77000 / UNS C73500

SHIELD CONFIGURATION:

MATERIAL:

© MASACH TECH LTD.
22 HAGANAN, MODIIN 7169513 ISRAEL
T: (+972) 8-9754681 / F: (+972) 8-9754682 info@masach.com / www.masach.com