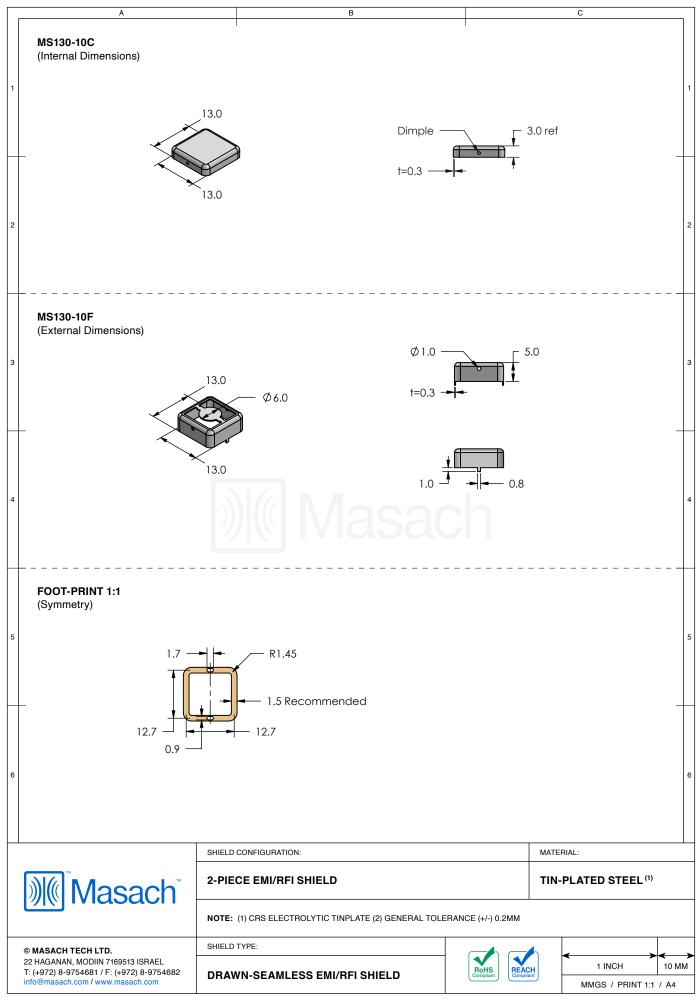

## \*OPTIONAL SHIELD CONFIGURATIONS

| ITEM P/N     | ITEM DESCRIPTION                    | MATERIAL         |
|--------------|-------------------------------------|------------------|
| MS130-10C    | 2-PIECE EMI/RFI SHIELD <b>COVER</b> | TIN-PLATED STEEL |
| MS130-10F    | 2-PIECE EMI/RFI SHIELD <b>FRAME</b> | TIN-PLATED STEEL |
| MS130-10S    | 1-PIECE EMI/RFI SHIELD              | TIN-PLATED STEEL |
| MS130-10C-NS | 2-PIECE EMI/RFI SHIELD <b>COVER</b> | NICKEL-SILVER    |
| MS130-10F-NS | 2-PIECE EMI/RFI SHIELD <b>FRAME</b> | NICKEL-SILVER    |
| MS130-10S-NS | 1-PIECE EMI/RFI SHIELD              | NICKEL-SILVER    |

TIN-PLATED STEEL: CRS ELECTROLYTIC TINPLATE NICKEL-SILVER: UNS C77000 / UNS C73500

SHIELD CONFIGURATION:

MATERIAL:

© MASACH TECH LTD.
22 HAGANAN, MODIIN 7169513 ISRAEL
T: (+972) 8-9754681 / F: (+972) 8-9754682 info@masach.com / www.masach.com