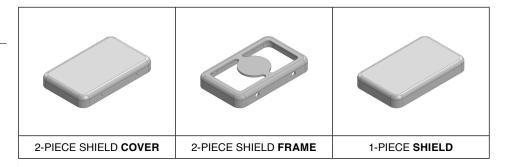

## \*OPTIONAL SHIELD CONFIGURATIONS

| ITEM P/N     | ITEM DESCRIPTION                    | MATERIAL         |
|--------------|-------------------------------------|------------------|
| MS148-10C    | 2-PIECE EMI/RFI SHIELD <b>COVER</b> | TIN-PLATED STEEL |
| MS148-10F    | 2-PIECE EMI/RFI SHIELD <b>FRAME</b> | TIN-PLATED STEEL |
| MS148-10S    | 1-PIECE EMI/RFI SHIELD              | TIN-PLATED STEEL |
| MS148-10C-NS | 2-PIECE EMI/RFI SHIELD <b>COVER</b> | NICKEL-SILVER    |
| MS148-10F-NS | 2-PIECE EMI/RFI SHIELD <b>FRAME</b> | NICKEL-SILVER    |
| MS148-10S-NS | 1-PIECE EMI/RFI SHIELD              | NICKEL-SILVER    |