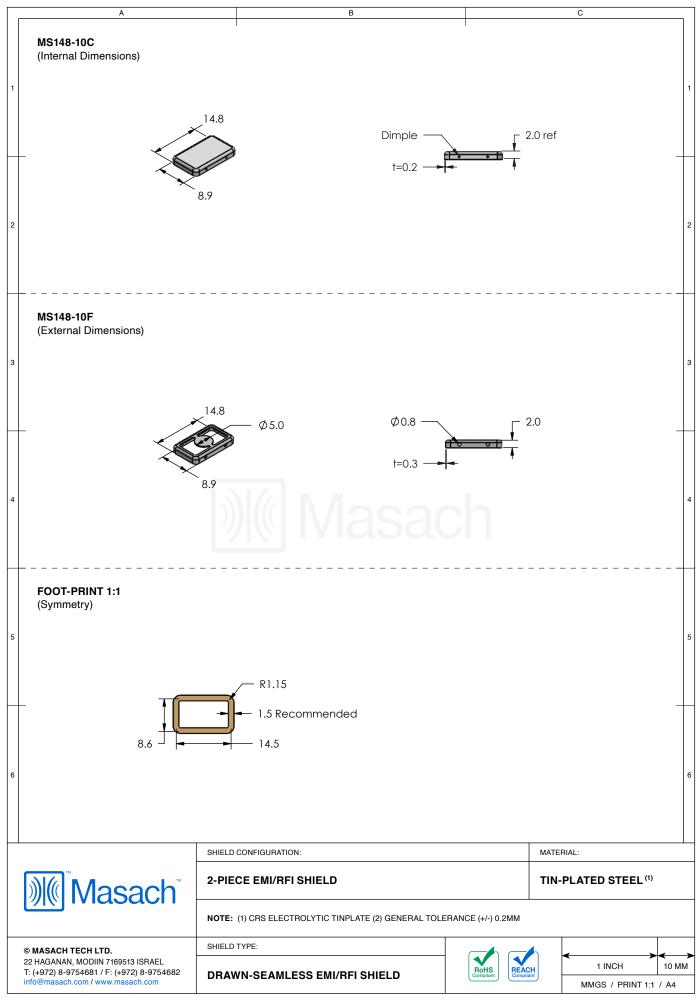

## \*OPTIONAL SHIELD CONFIGURATIONS

| ITEM P/N     | ITEM DESCRIPTION                    | MATERIAL         |
|--------------|-------------------------------------|------------------|
| MS148-10C    | 2-PIECE EMI/RFI SHIELD <b>COVER</b> | TIN-PLATED STEEL |
| MS148-10F    | 2-PIECE EMI/RFI SHIELD <b>FRAME</b> | TIN-PLATED STEEL |
| MS148-10S    | 1-PIECE EMI/RFI SHIELD              | TIN-PLATED STEEL |
| MS148-10C-NS | 2-PIECE EMI/RFI SHIELD <b>COVER</b> | NICKEL-SILVER    |
| MS148-10F-NS | 2-PIECE EMI/RFI SHIELD <b>FRAME</b> | NICKEL-SILVER    |
| MS148-10S-NS | 1-PIECE EMI/RFI SHIELD              | NICKEL-SILVER    |

TIN-PLATED STEEL: CRS ELECTROLYTIC TINPLATE NICKEL-SILVER: UNS C77000 / UNS C73500

SHIELD CONFIGURATION:

MATERIAL:

© MASACH TECH LTD.

22 HAGANAN, MODIIN 7169513 ISRAEL.

T: (+972) 8-9754681 / F: (+972) 8-9754682 info@masach.com / www.masach.com