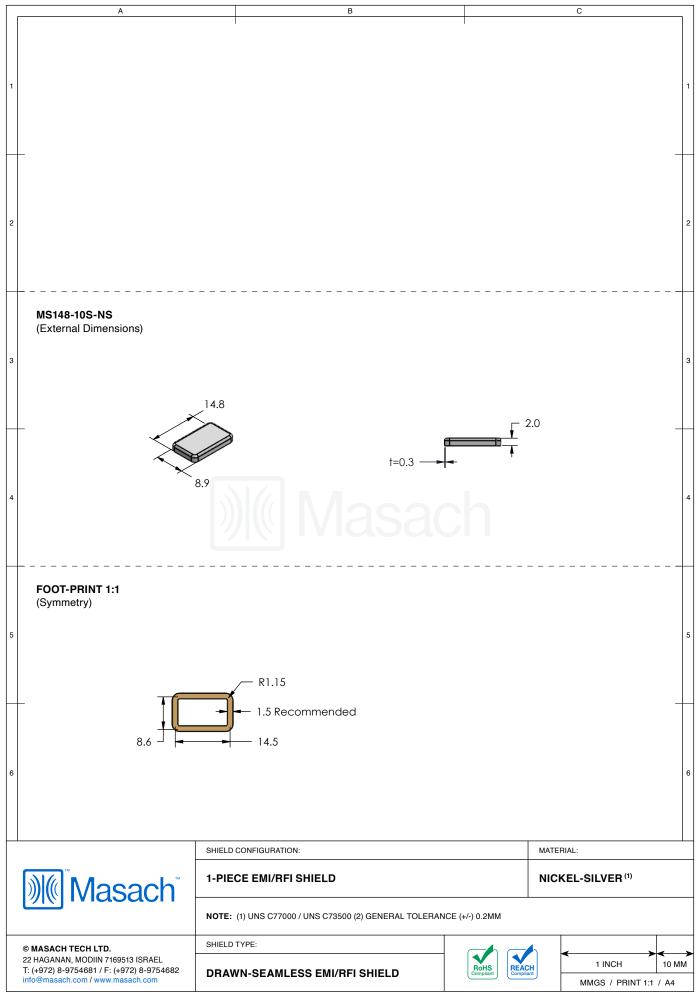

## MS148-10\*

## **DRAWN-SEAMLESS EMI/RFI SHIELD**

## \*OPTIONAL SHIELD CONFIGURATIONS

| ITEM P/N     | ITEM DESCRIPTION                    | MATERIAL         |
|--------------|-------------------------------------|------------------|
| MS148-10C    | 2-PIECE EMI/RFI SHIELD <b>COVER</b> | TIN-PLATED STEEL |
| MS148-10F    | 2-PIECE EMI/RFI SHIELD <b>FRAME</b> | TIN-PLATED STEEL |
| MS148-10S    | 1-PIECE EMI/RFI SHIELD              | TIN-PLATED STEEL |
| MS148-10C-NS | 2-PIECE EMI/RFI SHIELD <b>COVER</b> | NICKEL-SILVER    |
| MS148-10F-NS | 2-PIECE EMI/RFI SHIELD <b>FRAME</b> | NICKEL-SILVER    |
| MS148-10S-NS | 1-PIECE EMI/RFI SHIELD              | NICKEL-SILVER    |