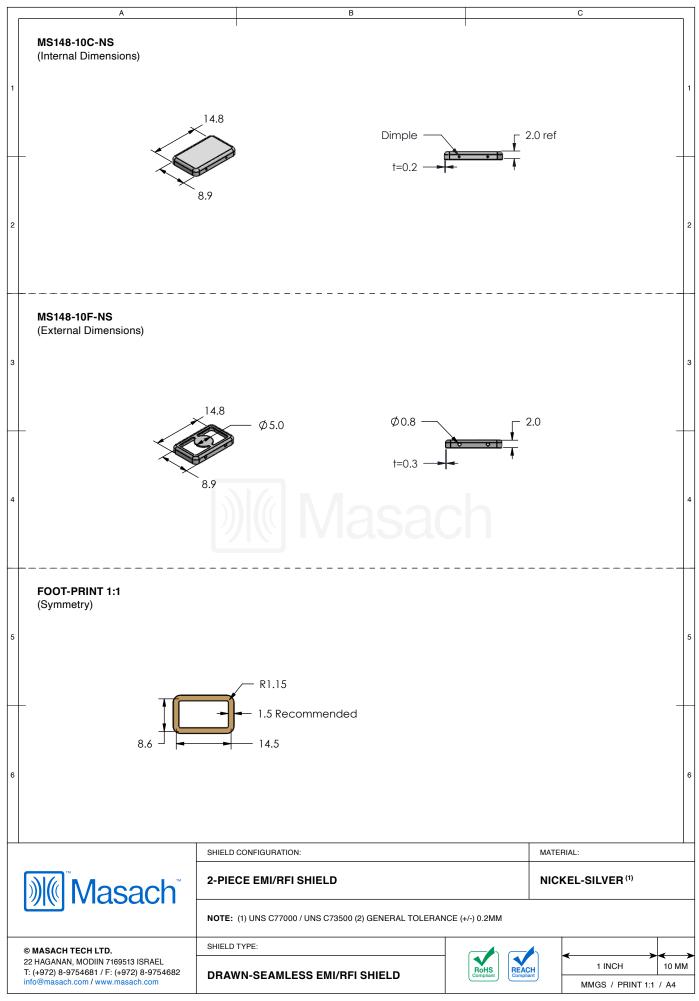

## \*OPTIONAL SHIELD CONFIGURATIONS

| ITEM P/N     | ITEM DESCRIPTION                    | MATERIAL         |
|--------------|-------------------------------------|------------------|
| MS148-10C    | 2-PIECE EMI/RFI SHIELD <b>COVER</b> | TIN-PLATED STEEL |
| MS148-10F    | 2-PIECE EMI/RFI SHIELD <b>FRAME</b> | TIN-PLATED STEEL |
| MS148-10S    | 1-PIECE EMI/RFI SHIELD              | TIN-PLATED STEEL |
| MS148-10C-NS | 2-PIECE EMI/RFI SHIELD <b>COVER</b> | NICKEL-SILVER    |
| MS148-10F-NS | 2-PIECE EMI/RFI SHIELD <b>FRAME</b> | NICKEL-SILVER    |
| MS148-10S-NS | 1-PIECE EMI/RFI SHIELD              | NICKEL-SILVER    |

TIN-PLATED STEEL: CRS ELECTROLYTIC TINPLATE NICKEL-SILVER: UNS C77000 / UNS C73500

SHIELD CONFIGURATION:

MATERIAL:

© MASACH TECH LTD.

22 HAGANAN, MODIIN 7169513 ISRAEL.

T: (+972) 8-9754681 / F: (+972) 8-9754682 info@masach.com / www.masach.com