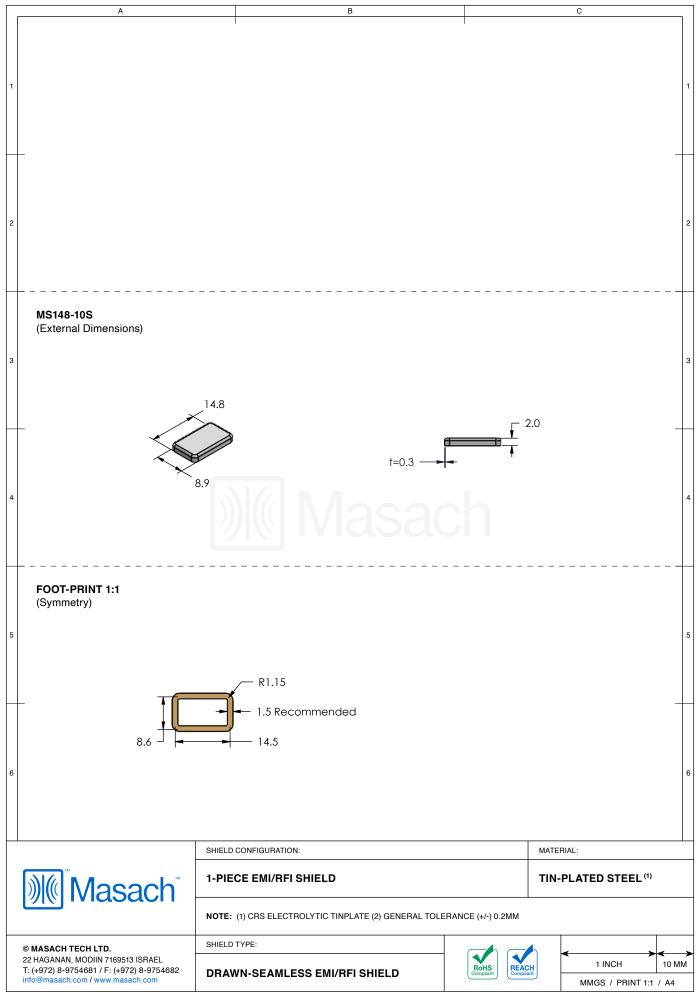

## \*OPTIONAL SHIELD CONFIGURATIONS

| ITEM P/N     | ITEM DESCRIPTION                    | MATERIAL         |
|--------------|-------------------------------------|------------------|
| MS148-10C    | 2-PIECE EMI/RFI SHIELD <b>COVER</b> | TIN-PLATED STEEL |
| MS148-10F    | 2-PIECE EMI/RFI SHIELD <b>FRAME</b> | TIN-PLATED STEEL |
| MS148-10S    | 1-PIECE EMI/RFI SHIELD              | TIN-PLATED STEEL |
| MS148-10C-NS | 2-PIECE EMI/RFI SHIELD <b>COVER</b> | NICKEL-SILVER    |
| MS148-10F-NS | 2-PIECE EMI/RFI SHIELD <b>FRAME</b> | NICKEL-SILVER    |
| MS148-10S-NS | 1-PIECE EMI/RFI SHIELD              | NICKEL-SILVER    |

TIN-PLATED STEEL: CRS ELECTROLYTIC TINPLATE NICKEL-SILVER: UNS C77000 / UNS C73500

SHIELD CONFIGURATION:

MATERIAL:

© MASACH TECH LTD.

22 HAGANAN, MODIIN 7169513 ISRAEL.

T: (+972) 8-9754681 / F: (+972) 8-9754682 info@masach.com / www.masach.com