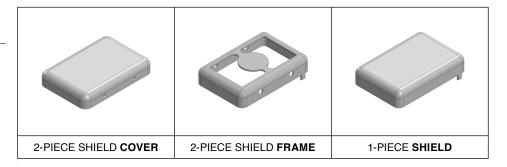

## \*OPTIONAL SHIELD CONFIGURATIONS

| ITEM P/N     | ITEM DESCRIPTION                    | MATERIAL         |
|--------------|-------------------------------------|------------------|
| MS156-10C    | 2-PIECE EMI/RFI SHIELD <b>COVER</b> | TIN-PLATED STEEL |
| MS156-10F    | 2-PIECE EMI/RFI SHIELD <b>FRAME</b> | TIN-PLATED STEEL |
| MS156-10S    | 1-PIECE EMI/RFI <b>SHIELD</b>       | TIN-PLATED STEEL |
| MS156-10C-NS | 2-PIECE EMI/RFI SHIELD <b>COVER</b> | NICKEL-SILVER    |
| MS156-10F-NS | 2-PIECE EMI/RFI SHIELD <b>FRAME</b> | NICKEL-SILVER    |
| MS156-10S-NS | 1-PIECE EMI/RFI <b>SHIELD</b>       | NICKEL-SILVER    |