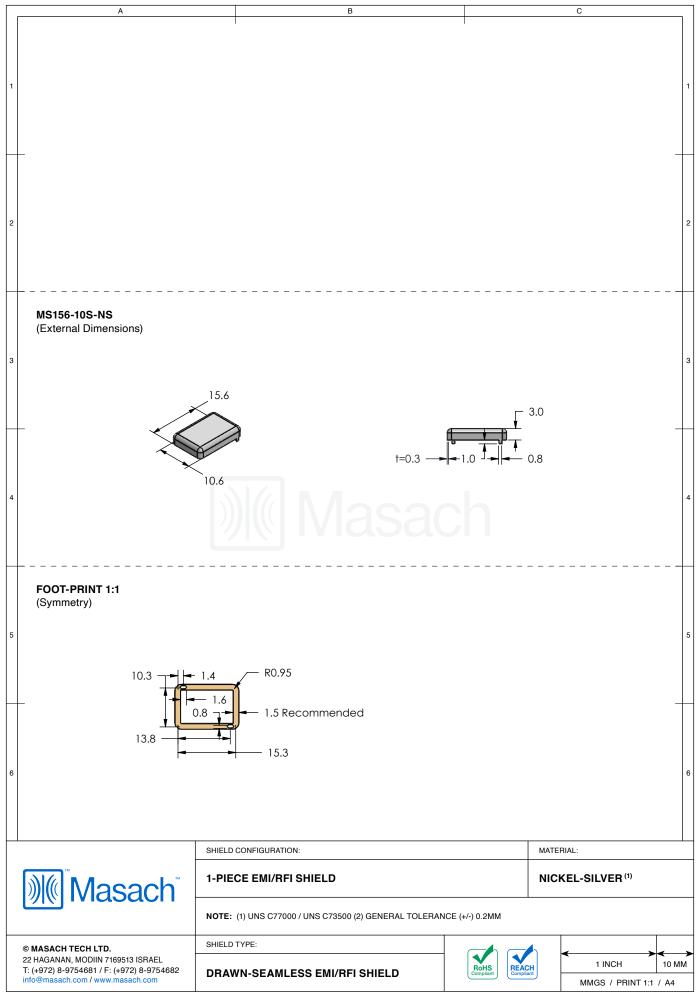

----------------------------------|------------------|
| MS156-10C    | 2-PIECE EMI/RFI SHIELD <b>COVER</b> | TIN-PLATED STEEL |
| MS156-10F    | 2-PIECE EMI/RFI SHIELD <b>FRAME</b> | TIN-PLATED STEEL |
| MS156-10S    | 1-PIECE EMI/RFI <b>SHIELD</b>       | TIN-PLATED STEEL |
| MS156-10C-NS | 2-PIECE EMI/RFI SHIELD <b>COVER</b> | NICKEL-SILVER    |
| MS156-10F-NS | 2-PIECE EMI/RFI SHIELD <b>FRAME</b> | NICKEL-SILVER    |
| MS156-10S-NS | 1-PIECE EMI/RFI <b>SHIELD</b>       | NICKEL-SILVER    |

TIN-PLATED STEEL: CRS ELECTROLYTIC TINPLATE NICKEL-SILVER: UNS C77000 / UNS C73500

© MASACH TECH LTD.
22 HAGANAN, MODIN 7169513 ISRAEL
T: (+972) 8-9754681 / F: (+972) 8-9754682 info@masach.com/www.masach.com

SHIELD CONFIGURATION:

MATERIAL:

SHIELD TYPE:

1 INCH
10 MM
MMGS / PRINT 1:1 / A4