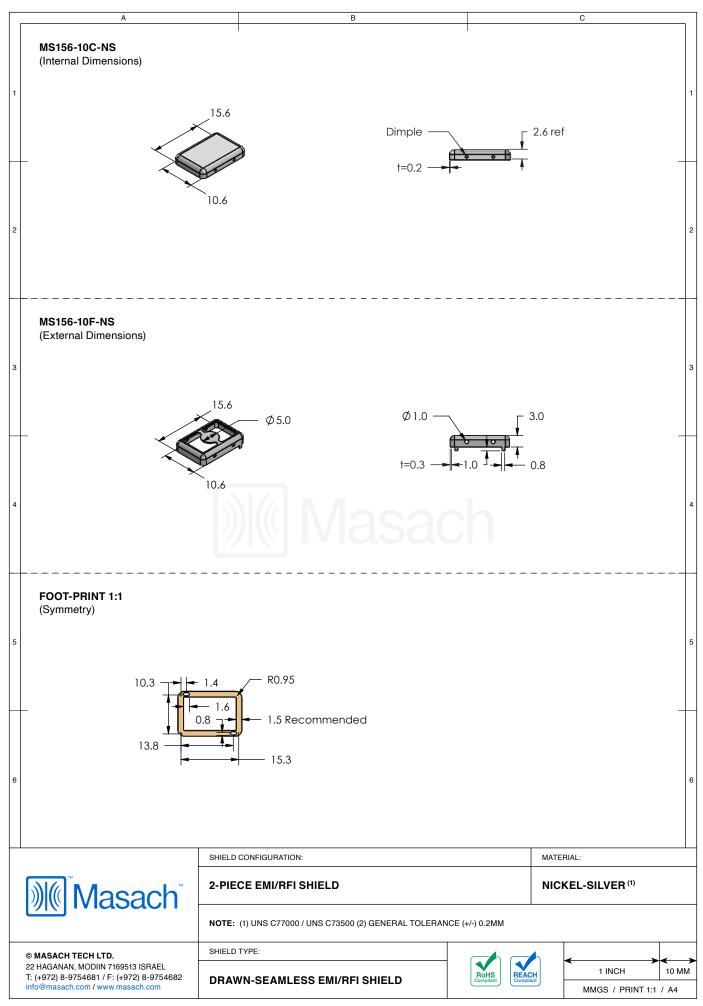

## \*OPTIONAL SHIELD CONFIGURATIONS

| ITEM P/N     | ITEM DESCRIPTION                    | MATERIAL         |
|--------------|-------------------------------------|------------------|
| MS156-10C    | 2-PIECE EMI/RFI SHIELD <b>COVER</b> | TIN-PLATED STEEL |
| MS156-10F    | 2-PIECE EMI/RFI SHIELD <b>FRAME</b> | TIN-PLATED STEEL |
| MS156-10S    | 1-PIECE EMI/RFI <b>SHIELD</b>       | TIN-PLATED STEEL |
| MS156-10C-NS | 2-PIECE EMI/RFI SHIELD <b>COVER</b> | NICKEL-SILVER    |
| MS156-10F-NS | 2-PIECE EMI/RFI SHIELD <b>FRAME</b> | NICKEL-SILVER    |
| MS156-10S-NS | 1-PIECE EMI/RFI <b>SHIELD</b>       | NICKEL-SILVER    |