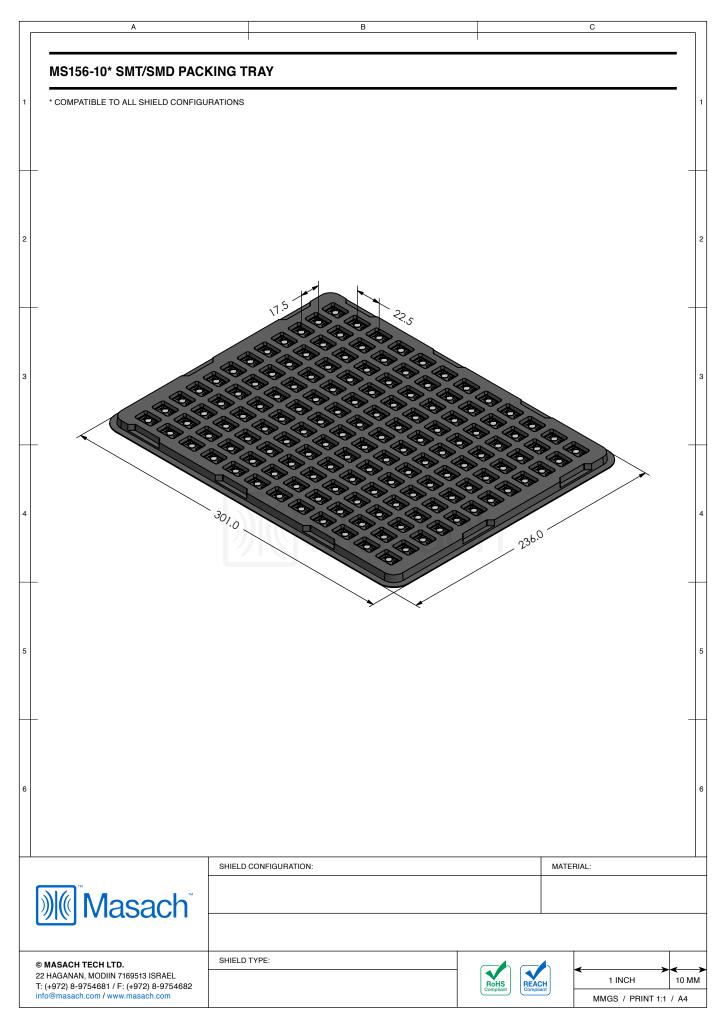

--------------------------------|------------------|
| MS156-10C    | 2-PIECE EMI/RFI SHIELD <b>COVER</b> | TIN-PLATED STEEL |
| MS156-10F    | 2-PIECE EMI/RFI SHIELD <b>FRAME</b> | TIN-PLATED STEEL |
| MS156-10S    | 1-PIECE EMI/RFI <b>SHIELD</b>       | TIN-PLATED STEEL |
| MS156-10C-NS | 2-PIECE EMI/RFI SHIELD <b>COVER</b> | NICKEL-SILVER    |
| MS156-10F-NS | 2-PIECE EMI/RFI SHIELD <b>FRAME</b> | NICKEL-SILVER    |
| MS156-10S-NS | 1-PIECE EMI/RFI <b>SHIELD</b>       | NICKEL-SILVER    |

TIN-PLATED STEEL: CRS ELECTROLYTIC TINPLATE NICKEL-SILVER: UNS C77000 / UNS C73500

© MASACH TECH LTD.
22 HAGANAN, MODIN 7169513 ISRAEL
T: (+972) 8-9754681 / F: (+972) 8-9754682 info@masach.com/www.masach.com

SHIELD CONFIGURATION:

MATERIAL:

SHIELD TYPE:

1 INCH
10 MM
MMGS / PRINT 1:1 / A4