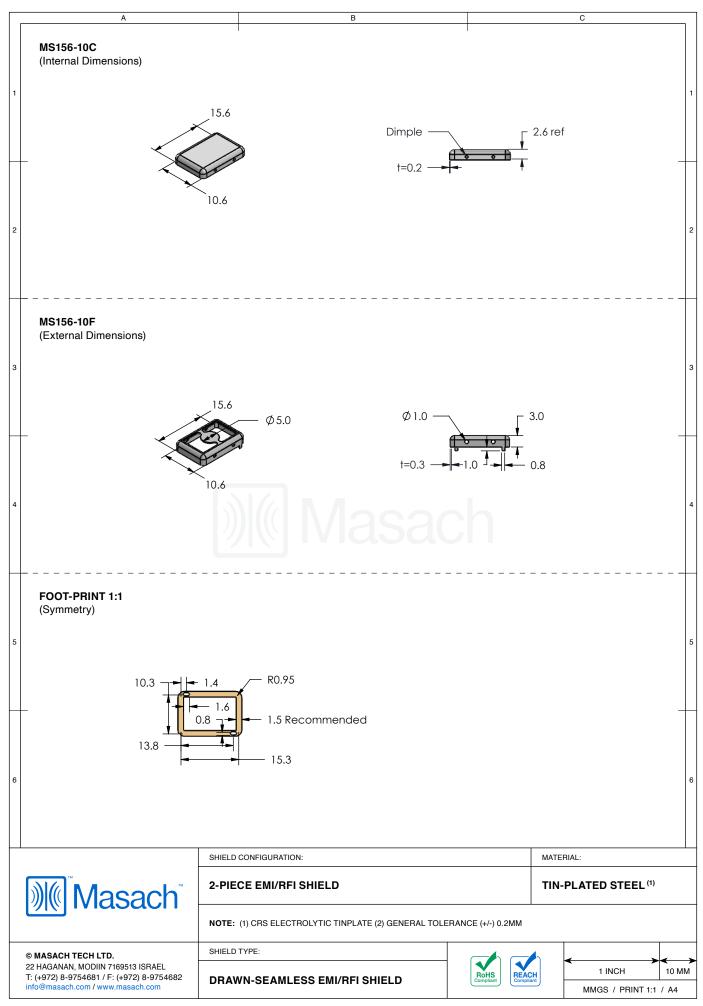

## \*OPTIONAL SHIELD CONFIGURATIONS

| ITEM P/N     | ITEM DESCRIPTION                    | MATERIAL         |
|--------------|-------------------------------------|------------------|
| MS156-10C    | 2-PIECE EMI/RFI SHIELD <b>COVER</b> | TIN-PLATED STEEL |
| MS156-10F    | 2-PIECE EMI/RFI SHIELD <b>FRAME</b> | TIN-PLATED STEEL |
| MS156-10S    | 1-PIECE EMI/RFI <b>SHIELD</b>       | TIN-PLATED STEEL |
| MS156-10C-NS | 2-PIECE EMI/RFI SHIELD <b>COVER</b> | NICKEL-SILVER    |
| MS156-10F-NS | 2-PIECE EMI/RFI SHIELD <b>FRAME</b> | NICKEL-SILVER    |
| MS156-10S-NS | 1-PIECE EMI/RFI <b>SHIELD</b>       | NICKEL-SILVER    |