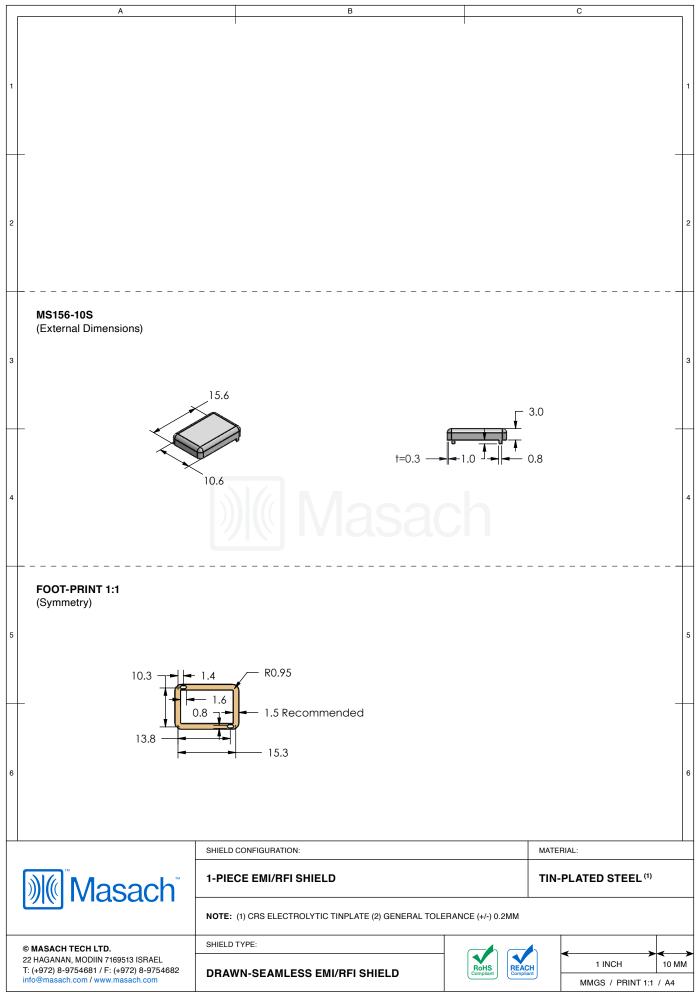

## \*OPTIONAL SHIELD CONFIGURATIONS

| ITEM P/N     | ITEM DESCRIPTION                    | MATERIAL         |
|--------------|-------------------------------------|------------------|
| MS156-10C    | 2-PIECE EMI/RFI SHIELD <b>COVER</b> | TIN-PLATED STEEL |
| MS156-10F    | 2-PIECE EMI/RFI SHIELD <b>FRAME</b> | TIN-PLATED STEEL |
| MS156-10S    | 1-PIECE EMI/RFI <b>SHIELD</b>       | TIN-PLATED STEEL |
| MS156-10C-NS | 2-PIECE EMI/RFI SHIELD <b>COVER</b> | NICKEL-SILVER    |
| MS156-10F-NS | 2-PIECE EMI/RFI SHIELD <b>FRAME</b> | NICKEL-SILVER    |
| MS156-10S-NS | 1-PIECE EMI/RFI <b>SHIELD</b>       | NICKEL-SILVER    |