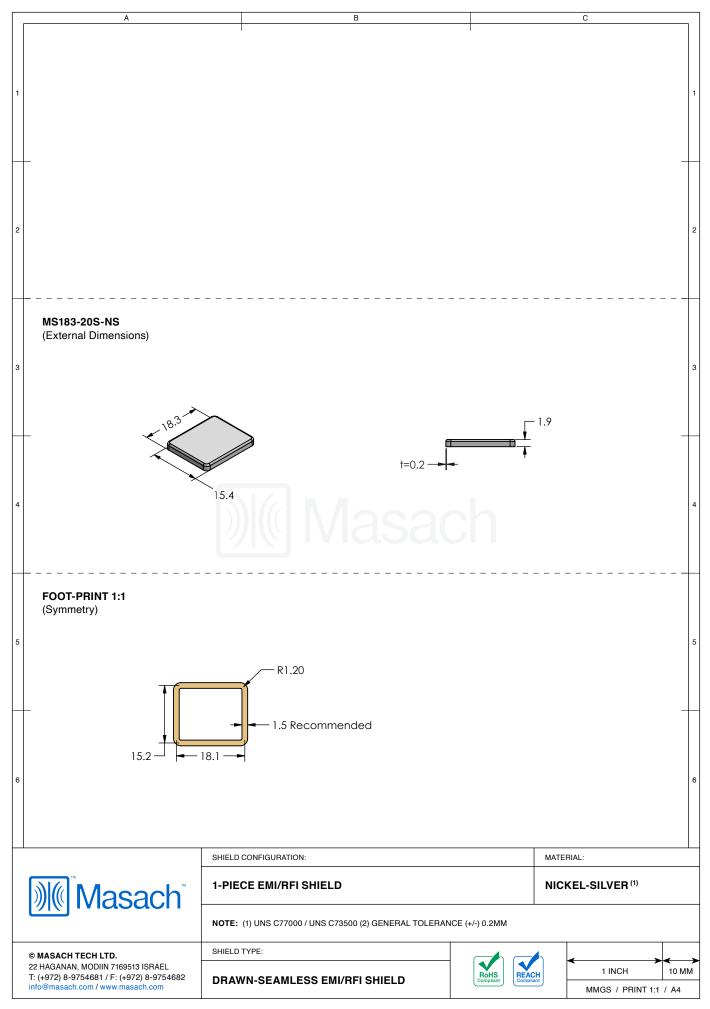

|               |                             | MATERIAL:                                                                                         |           |
| 22<br>T: | MASACH TECH LTD.<br>HAGANAN, MODIIN 7169513 ISRAEL<br>(+972) 8-9754681 / F: (+972) 8-9754682<br>io@masach.com / www.masach.com                                      | SHIELD TYPE:                                                                                                                                                                |               | RoHS<br>Compliant           | 1 INCH<br>MMGS / PRINT 1:1                                                                        | 10 MM/ A4 |