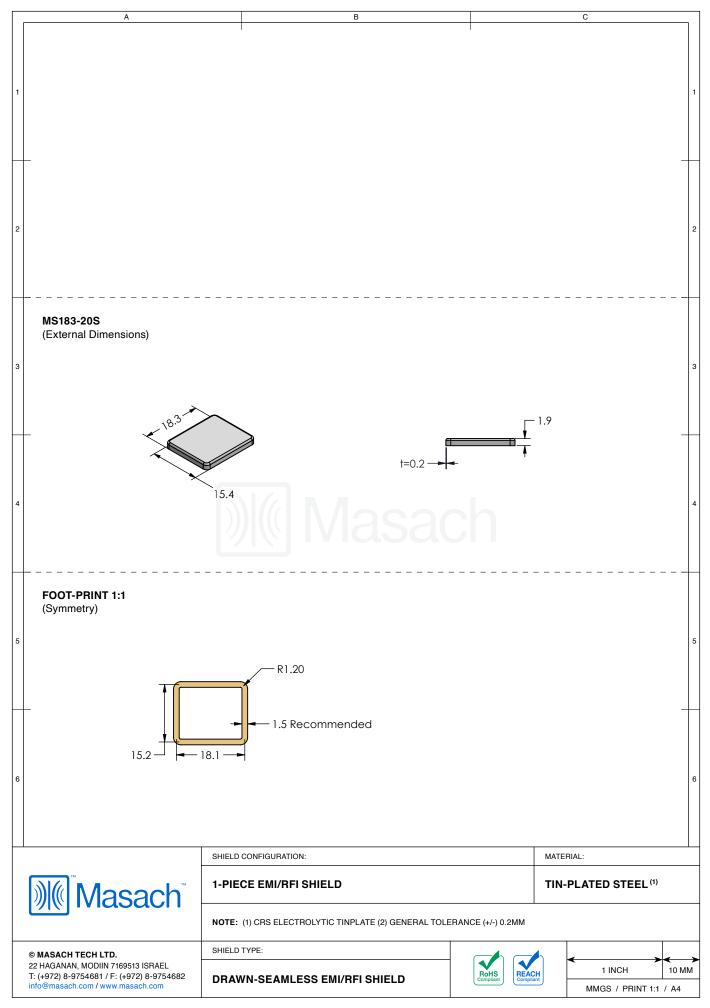

|               |                             | MATERIAL:                                                                                         |           |
| 22<br>T: | MASACH TECH LTD.<br>HAGANAN, MODIIN 7169513 ISRAEL<br>(+972) 8-9754681 / F: (+972) 8-9754682<br>io@masach.com / www.masach.com                                      | SHIELD TYPE:                                                                                                                                                                |               | RoHS<br>Compliant           | 1 INCH<br>MMGS / PRINT 1:1                                                                        | 10 MM/ A4 |