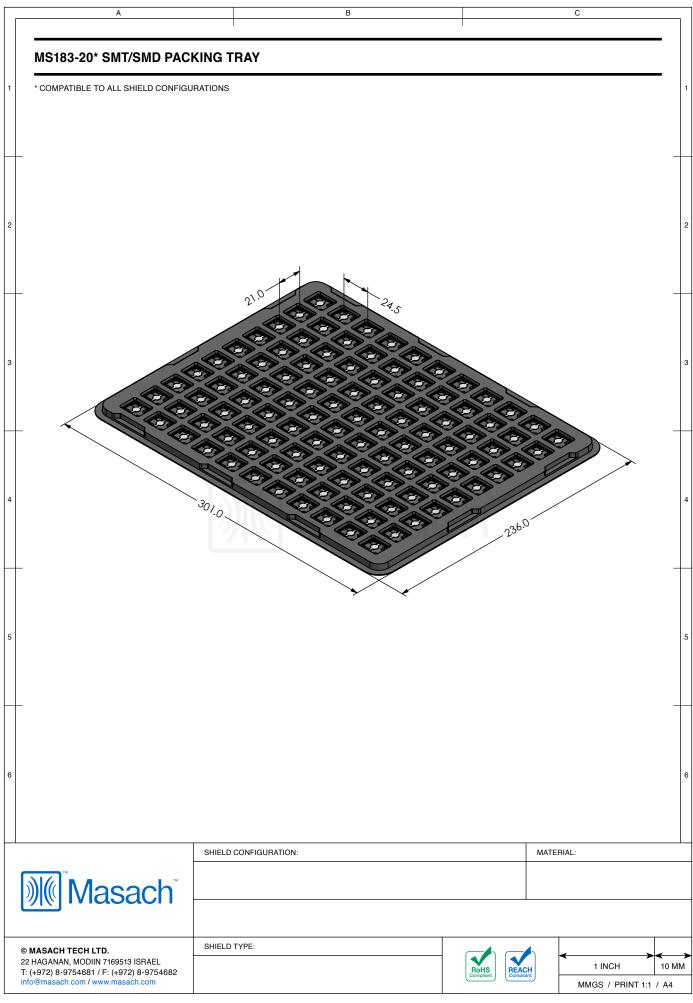

| 1        | MS183-20*<br>drawn-seamless                                                                                                                                         |                                                                                                                                                                             |               |                             |                                                                                                   | -         |
|----------|---------------------------------------------------------------------------------------------------------------------------------------------------------------------|-----------------------------------------------------------------------------------------------------------------------------------------------------------------------------|---------------|-----------------------------|---------------------------------------------------------------------------------------------------|-----------|
| 2        | *OPTIONAL SHIELD CONFIG                                                                                                                                             | BURATIONS                                                                                                                                                                   |               |                             |                                                                                                   | 2         |
| 3        | 2-PIECE SHIELD COVER                                                                                                                                                | 2-PIECE SHIELD FRAME                                                                                                                                                        | 1-PIECE SHIEL | _D                          |                                                                                                   | ;         |
| 4        | ITEM P/N<br>MS183-20C<br>MS183-20F<br>MS183-20S<br>MS183-20C-NS<br>MS183-20F-NS                                                                                     | ITEM DESCRIPTION   2-PIECE EMI/RFI SHIELD COVER   2-PIECE EMI/RFI SHIELD FRAME   1-PIECE EMI/RFI SHIELD COVER   2-PIECE EMI/RFI SHIELD COVER   2-PIECE EMI/RFI SHIELD FRAME |               | TIN-<br>TIN-<br>TIN-<br>NIC | MATERIAL   TIN-PLATED STEEL   TIN-PLATED STEEL   TIN-PLATED STEEL   NICKEL-SILVER   NICKEL-SILVER |           |
| 5        | MS183-20S-NS1-PIECE EMI/RFI SHIELDNICKEL-SILVERTIN-PLATED STEEL: CRS ELECTROLYTIC TINPLATE<br>NICKEL-SILVER: UNS C77000 / UNS C73500/////////////////////////////// |                                                                                                                                                                             |               |                             |                                                                                                   |           |
| 6        |                                                                                                                                                                     |                                                                                                                                                                             |               |                             |                                                                                                   |           |
| j        | Masach                                                                                                                                                              | SHIELD CONFIGURATION:                                                                                                                                                       |               |                             | MATERIAL:                                                                                         |           |
| 22<br>T: | MASACH TECH LTD.<br>HAGANAN, MODIIN 7169513 ISRAEL<br>(+972) 8-9754681 / F: (+972) 8-9754682<br>io@masach.com / www.masach.com                                      | SHIELD TYPE:                                                                                                                                                                |               | RoHS<br>Compliant           | 1 INCH<br>MMGS / PRINT 1:1                                                                        | 10 MM/ A4 |