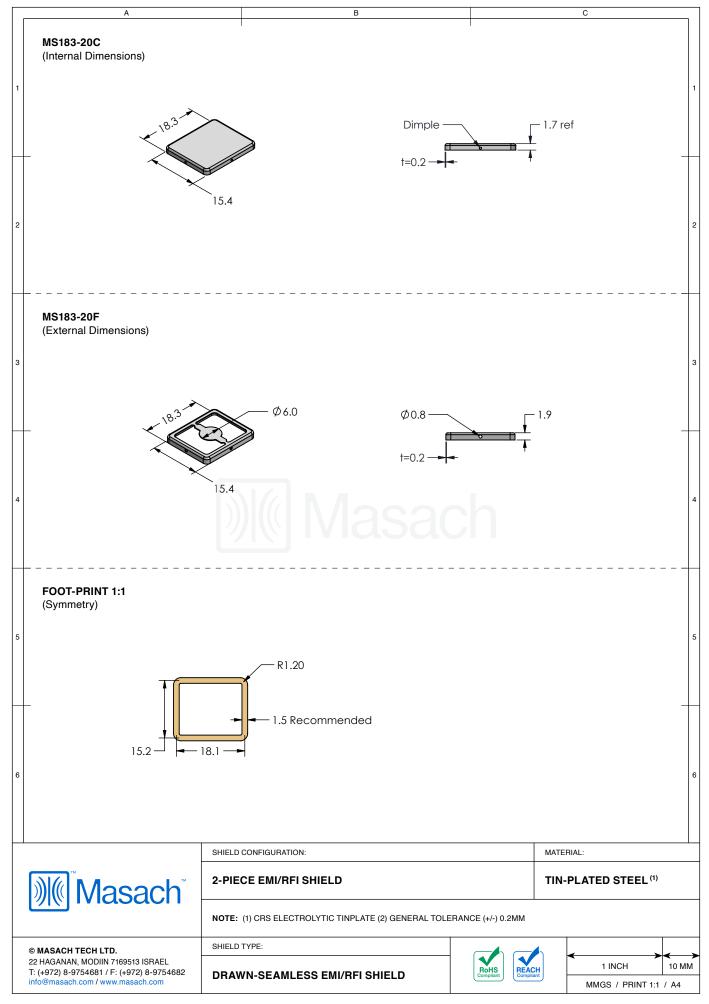

|               |                             | MATERIAL:                                                                                         |           |
| 22<br>T: | MASACH TECH LTD.<br>HAGANAN, MODIIN 7169513 ISRAEL<br>(+972) 8-9754681 / F: (+972) 8-9754682<br>io@masach.com / www.masach.com                                      | SHIELD TYPE:                                                                                                                                                                |               | RoHS<br>Compliant           | 1 INCH<br>MMGS / PRINT 1:1                                                                        | 10 MM/ A4 |