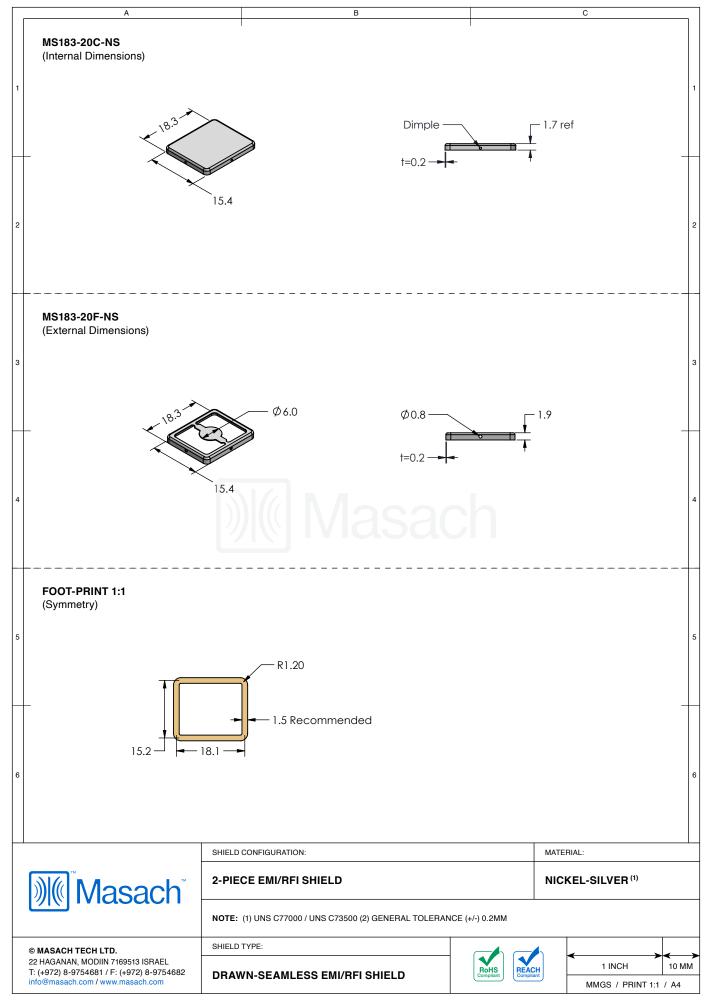

|               |                             | MATERIAL:                                                                                         |           |
| 22<br>T: | MASACH TECH LTD.<br>HAGANAN, MODIIN 7169513 ISRAEL<br>(+972) 8-9754681 / F: (+972) 8-9754682<br>io@masach.com / www.masach.com                                      | SHIELD TYPE:                                                                                                                                                                |               | RoHS<br>Compliant           | 1 INCH<br>MMGS / PRINT 1:1                                                                        | 10 MM/ A4 |