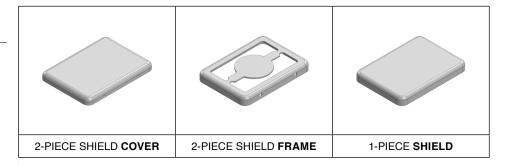

## \*OPTIONAL SHIELD CONFIGURATIONS

| ITEM P/N     | ITEM DESCRIPTION                    | MATERIAL         |
|--------------|-------------------------------------|------------------|
| MS190-10C    | 2-PIECE EMI/RFI SHIELD <b>COVER</b> | TIN-PLATED STEEL |
| MS190-10F    | 2-PIECE EMI/RFI SHIELD <b>FRAME</b> | TIN-PLATED STEEL |
| MS190-10S    | 1-PIECE EMI/RFI <b>SHIELD</b>       | TIN-PLATED STEEL |
| MS190-10C-NS | 2-PIECE EMI/RFI SHIELD <b>COVER</b> | NICKEL-SILVER    |
| MS190-10F-NS | 2-PIECE EMI/RFI SHIELD <b>FRAME</b> | NICKEL-SILVER    |
| MS190-10S-NS | 1-PIECE EMI/RFI <b>SHIELD</b>       | NICKEL-SILVER    |