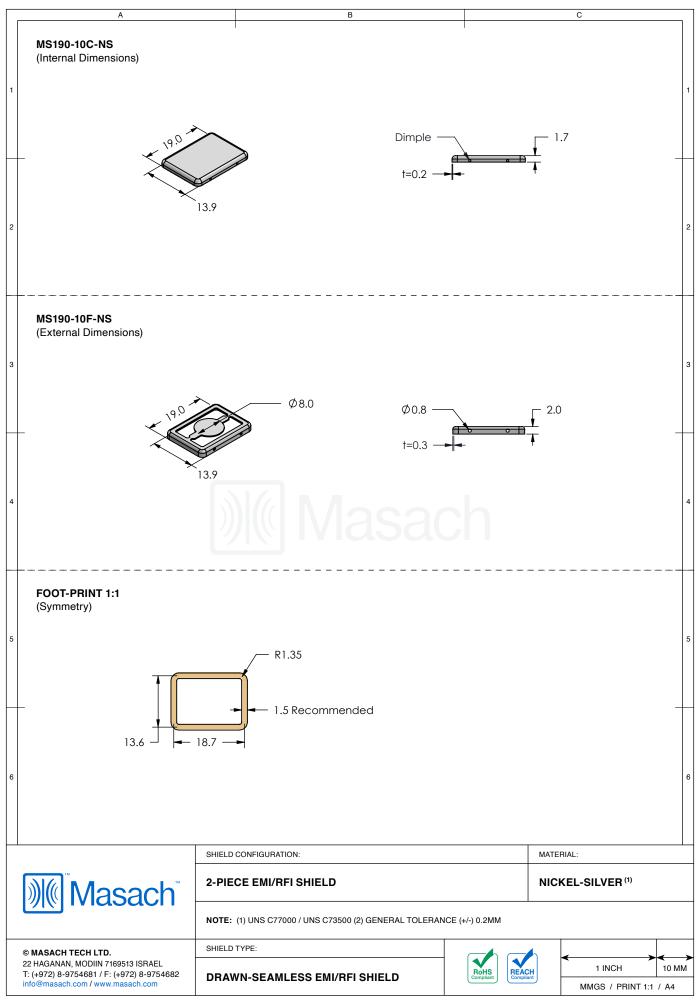

## MS190-10\*

## **DRAWN-SEAMLESS EMI/RFI SHIELD**

## \*OPTIONAL SHIELD CONFIGURATIONS

| ITEM P/N     | ITEM DESCRIPTION                    | MATERIAL         |
|--------------|-------------------------------------|------------------|
| MS190-10C    | 2-PIECE EMI/RFI SHIELD <b>COVER</b> | TIN-PLATED STEEL |
| MS190-10F    | 2-PIECE EMI/RFI SHIELD <b>FRAME</b> | TIN-PLATED STEEL |
| MS190-10S    | 1-PIECE EMI/RFI <b>SHIELD</b>       | TIN-PLATED STEEL |
| MS190-10C-NS | 2-PIECE EMI/RFI SHIELD <b>COVER</b> | NICKEL-SILVER    |
| MS190-10F-NS | 2-PIECE EMI/RFI SHIELD <b>FRAME</b> | NICKEL-SILVER    |
| MS190-10S-NS | 1-PIECE EMI/RFI <b>SHIELD</b>       | NICKEL-SILVER    |

TIN-PLATED STEEL: CRS ELECTROLYTIC TINPLATE NICKEL-SILVER: UNS C77000 / UNS C73500

|                                                                                                                                  | SHIELD CONFIGURATION: |                      | MATERIAL:             |
|----------------------------------------------------------------------------------------------------------------------------------|-----------------------|----------------------|-----------------------|
| <b>Masach</b> Masach ™                                                                                                           |                       |                      |                       |
| © MASACH TECH LTD.  22 HAGANAN, MODIIN 7169513 ISRAEL T: (+972) 8-9754681 / F: (+972) 8-9754682 info@masach.com / www.masach.com | SHIELD TYPE:          |                      |                       |
|                                                                                                                                  |                       | RoHS REACH Compliant | 1 INCH 10 MM          |
|                                                                                                                                  |                       | Compliant            | MMGS / PRINT 1:1 / A4 |