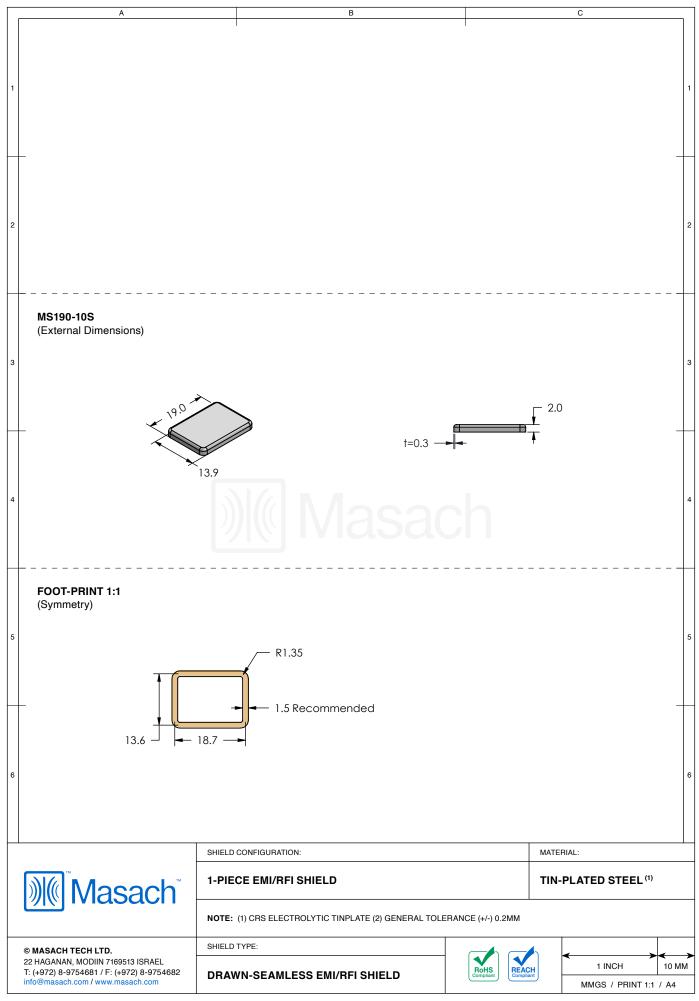

## MS190-10\*

## **DRAWN-SEAMLESS EMI/RFI SHIELD**

## \*OPTIONAL SHIELD CONFIGURATIONS

| ITEM P/N     | ITEM DESCRIPTION                    | MATERIAL         |
|--------------|-------------------------------------|------------------|
| MS190-10C    | 2-PIECE EMI/RFI SHIELD <b>COVER</b> | TIN-PLATED STEEL |
| MS190-10F    | 2-PIECE EMI/RFI SHIELD <b>FRAME</b> | TIN-PLATED STEEL |
| MS190-10S    | 1-PIECE EMI/RFI <b>SHIELD</b>       | TIN-PLATED STEEL |
| MS190-10C-NS | 2-PIECE EMI/RFI SHIELD <b>COVER</b> | NICKEL-SILVER    |
| MS190-10F-NS | 2-PIECE EMI/RFI SHIELD <b>FRAME</b> | NICKEL-SILVER    |
| MS190-10S-NS | 1-PIECE EMI/RFI <b>SHIELD</b>       | NICKEL-SILVER    |

TIN-PLATED STEEL: CRS ELECTROLYTIC TINPLATE NICKEL-SILVER: UNS C77000 / UNS C73500

|                                                                                                                                  | SHIELD CONFIGURATION: |                      | MATERIAL:             |
|----------------------------------------------------------------------------------------------------------------------------------|-----------------------|----------------------|-----------------------|
| <b>Masach</b> Masach ™                                                                                                           |                       |                      |                       |
| © MASACH TECH LTD.  22 HAGANAN, MODIIN 7169513 ISRAEL T: (+972) 8-9754681 / F: (+972) 8-9754682 info@masach.com / www.masach.com | SHIELD TYPE:          |                      |                       |
|                                                                                                                                  |                       | RoHS REACH Compliant | 1 INCH 10 MM          |
|                                                                                                                                  |                       | Compliant            | MMGS / PRINT 1:1 / A4 |