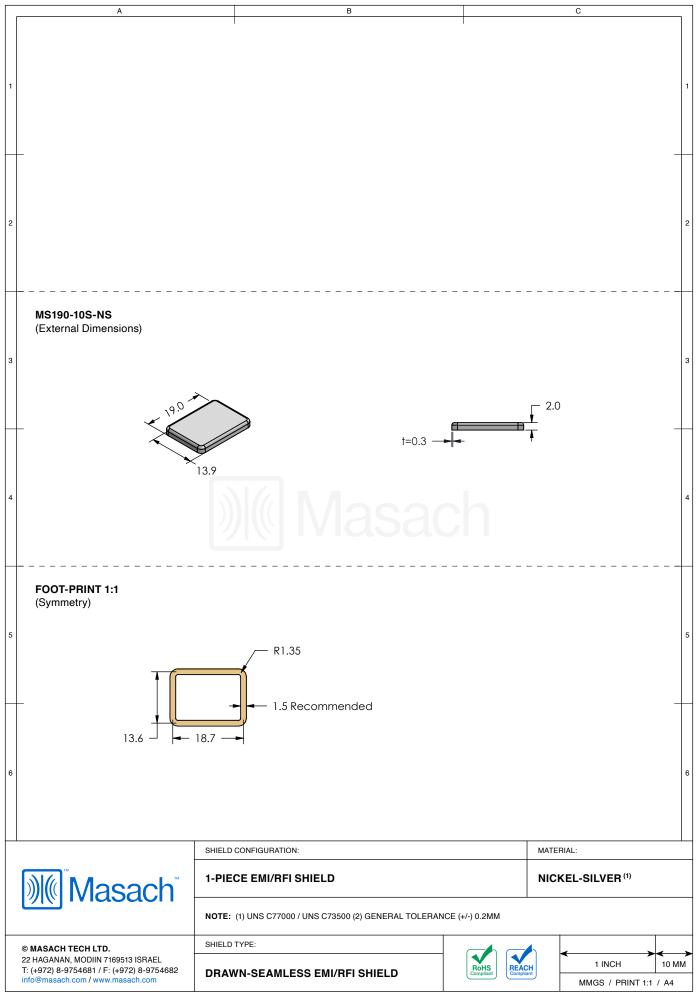

## MS190-10\*

## **DRAWN-SEAMLESS EMI/RFI SHIELD**

## \*OPTIONAL SHIELD CONFIGURATIONS

| ITEM P/N     | ITEM DESCRIPTION                    | MATERIAL         |
|--------------|-------------------------------------|------------------|
| MS190-10C    | 2-PIECE EMI/RFI SHIELD <b>COVER</b> | TIN-PLATED STEEL |
| MS190-10F    | 2-PIECE EMI/RFI SHIELD <b>FRAME</b> | TIN-PLATED STEEL |
| MS190-10S    | 1-PIECE EMI/RFI <b>SHIELD</b>       | TIN-PLATED STEEL |
| MS190-10C-NS | 2-PIECE EMI/RFI SHIELD <b>COVER</b> | NICKEL-SILVER    |
| MS190-10F-NS | 2-PIECE EMI/RFI SHIELD <b>FRAME</b> | NICKEL-SILVER    |
| MS190-10S-NS | 1-PIECE EMI/RFI <b>SHIELD</b>       | NICKEL-SILVER    |

TIN-PLATED STEEL: CRS ELECTROLYTIC TINPLATE NICKEL-SILVER: UNS C77000 / UNS C73500

|                                                                                                                                  | SHIELD CONFIGURATION: |                      | MATERIAL:             |
|----------------------------------------------------------------------------------------------------------------------------------|-----------------------|----------------------|-----------------------|
| <b>Masach</b> Masach ™                                                                                                           |                       |                      |                       |
| © MASACH TECH LTD.  22 HAGANAN, MODIIN 7169513 ISRAEL T: (+972) 8-9754681 / F: (+972) 8-9754682 info@masach.com / www.masach.com | SHIELD TYPE:          |                      |                       |
|                                                                                                                                  |                       | RoHS REACH Compliant | 1 INCH 10 MM          |
|                                                                                                                                  |                       | Compliant            | MMGS / PRINT 1:1 / A4 |