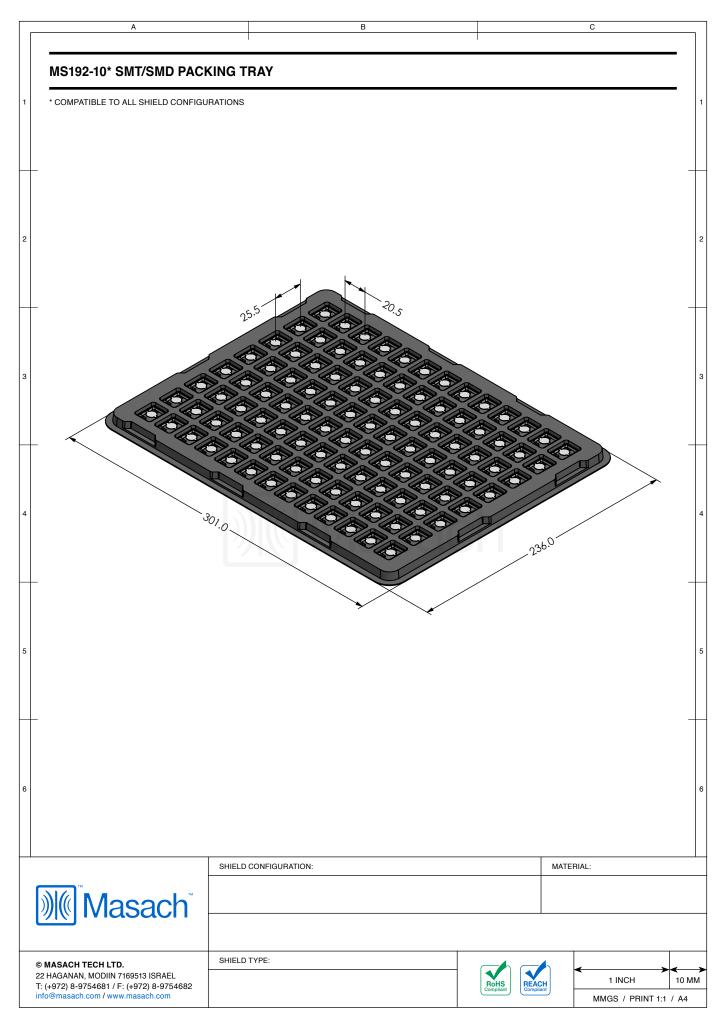

------------------|------------------|
| MS192-10C    | 2-PIECE EMI/RFI SHIELD <b>COVER</b> | TIN-PLATED STEEL |
| MS192-10F    | 2-PIECE EMI/RFI SHIELD <b>FRAME</b> | TIN-PLATED STEEL |
| MS192-10S    | 1-PIECE EMI/RFI <b>SHIELD</b>       | TIN-PLATED STEEL |
| MS192-10C-NS | 2-PIECE EMI/RFI SHIELD <b>COVER</b> | NICKEL-SILVER    |
| MS192-10F-NS | 2-PIECE EMI/RFI SHIELD <b>FRAME</b> | NICKEL-SILVER    |
| MS192-10S-NS | 1-PIECE EMI/RFI <b>SHIELD</b>       | NICKEL-SILVER    |

TIN-PLATED STEEL: CRS ELECTROLYTIC TINPLATE NICKEL-SILVER: UNS C77000 / UNS C73500

SHIELD CONFIGURATION:

MATERIAL:

© MASACH TECH LTD.
22 HAGANAN, MODIIN 7169513 ISRAEL
T: (+972) 8-9754681 / F: (+972) 8-9754682 info@masach.com / www.masach.com

MATERIAL:

SHIELD TYPE:

1 INCH
10 MM
MMGS / PRINT 1:1 / A4