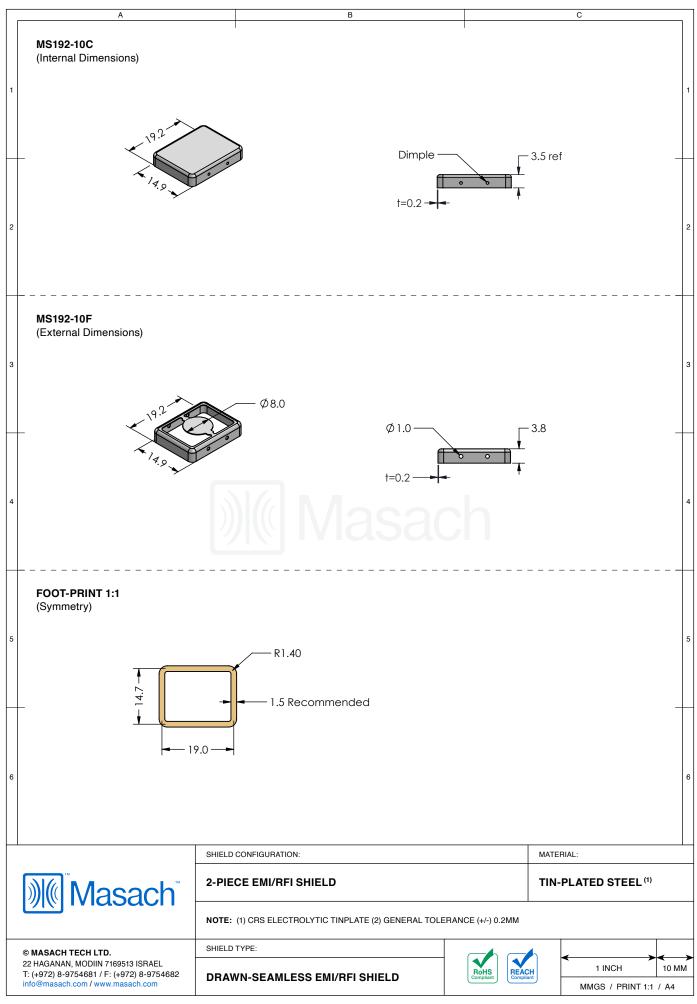

## \*OPTIONAL SHIELD CONFIGURATIONS

| ITEM P/N     | ITEM DESCRIPTION                    | MATERIAL         |
|--------------|-------------------------------------|------------------|
| MS192-10C    | 2-PIECE EMI/RFI SHIELD <b>COVER</b> | TIN-PLATED STEEL |
| MS192-10F    | 2-PIECE EMI/RFI SHIELD <b>FRAME</b> | TIN-PLATED STEEL |
| MS192-10S    | 1-PIECE EMI/RFI <b>SHIELD</b>       | TIN-PLATED STEEL |
| MS192-10C-NS | 2-PIECE EMI/RFI SHIELD <b>COVER</b> | NICKEL-SILVER    |
| MS192-10F-NS | 2-PIECE EMI/RFI SHIELD <b>FRAME</b> | NICKEL-SILVER    |
| MS192-10S-NS | 1-PIECE EMI/RFI <b>SHIELD</b>       | NICKEL-SILVER    |

TIN-PLATED STEEL: CRS ELECTROLYTIC TINPLATE NICKEL-SILVER: UNS C77000 / UNS C73500

SHIELD CONFIGURATION:

MATERIAL:

© MASACH TECH LTD.
22 HAGANAN, MODIIN 7169513 ISRAEL
T: (+972) 8-9754681 / F: (+972) 8-9754682 info@masach.com / www.masach.com