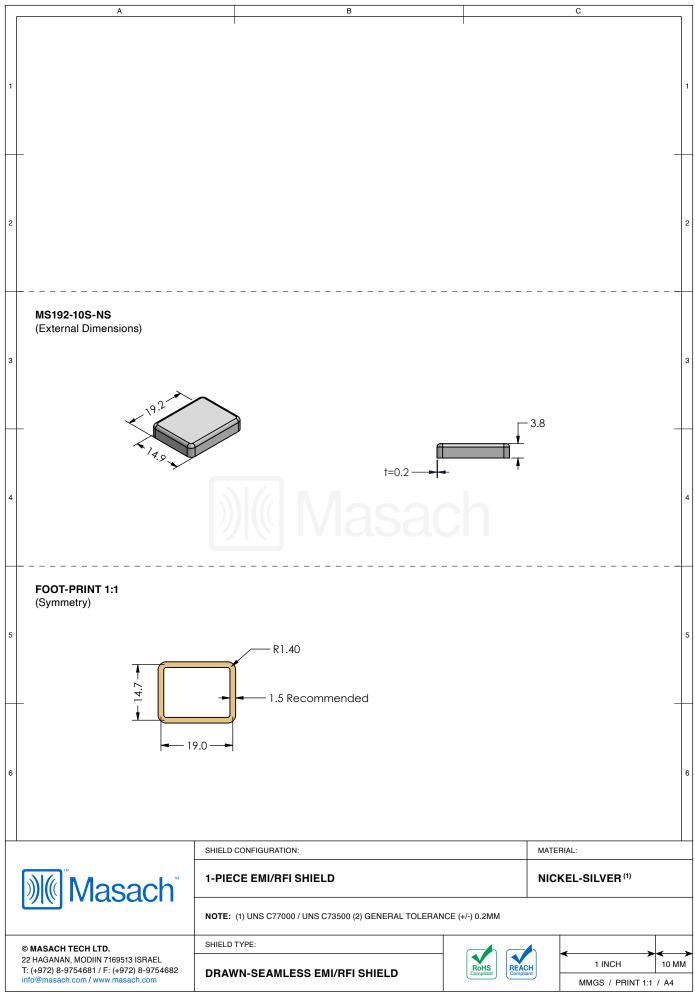

## MS192-10\*

## **DRAWN-SEAMLESS EMI/RFI SHIELD**

## \*OPTIONAL SHIELD CONFIGURATIONS

| ITEM P/N     | ITEM DESCRIPTION                    | MATERIAL         |
|--------------|-------------------------------------|------------------|
| MS192-10C    | 2-PIECE EMI/RFI SHIELD <b>COVER</b> | TIN-PLATED STEEL |
| MS192-10F    | 2-PIECE EMI/RFI SHIELD <b>FRAME</b> | TIN-PLATED STEEL |
| MS192-10S    | 1-PIECE EMI/RFI <b>SHIELD</b>       | TIN-PLATED STEEL |
| MS192-10C-NS | 2-PIECE EMI/RFI SHIELD <b>COVER</b> | NICKEL-SILVER    |
| MS192-10F-NS | 2-PIECE EMI/RFI SHIELD <b>FRAME</b> | NICKEL-SILVER    |
| MS192-10S-NS | 1-PIECE EMI/RFI <b>SHIELD</b>       | NICKEL-SILVER    |

TIN-PLATED STEEL: CRS ELECTROLYTIC TINPLATE NICKEL-SILVER: UNS C77000 / UNS C73500

SHIELD CONFIGURATION:

MATERIAL:

© MASACH TECH LTD.
22 HAGANAN, MODIIN 7169513 ISRAEL
T: (+972) 8-9754681 / F: (+972) 8-9754682 info@masach.com / www.masach.com