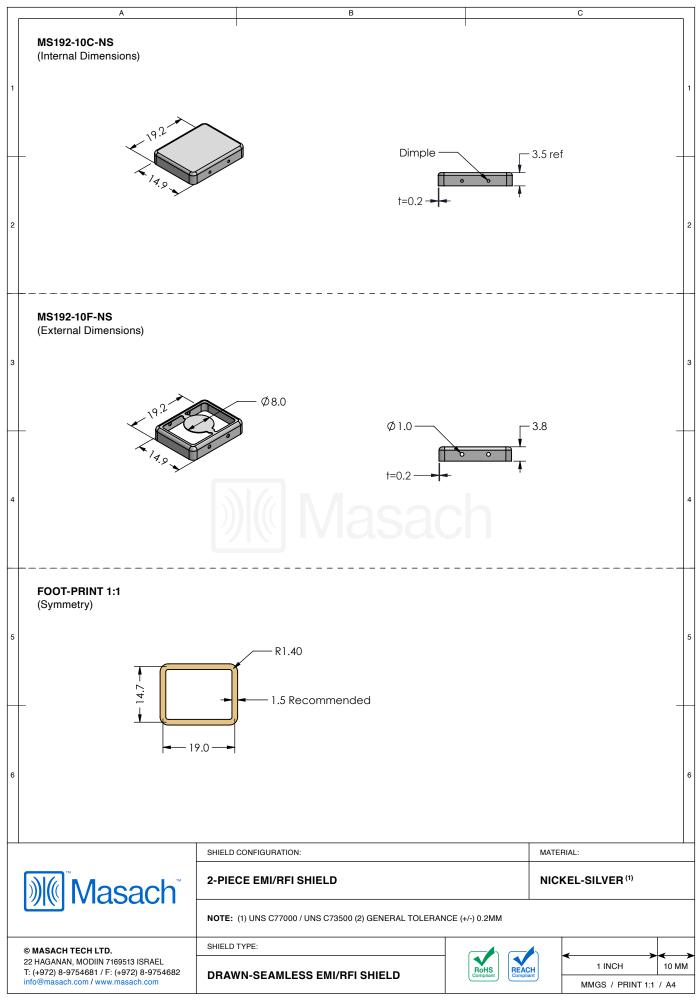

## \*OPTIONAL SHIELD CONFIGURATIONS

| ITEM P/N     | ITEM DESCRIPTION                    | MATERIAL         |
|--------------|-------------------------------------|------------------|
| MS192-10C    | 2-PIECE EMI/RFI SHIELD <b>COVER</b> | TIN-PLATED STEEL |
| MS192-10F    | 2-PIECE EMI/RFI SHIELD <b>FRAME</b> | TIN-PLATED STEEL |
| MS192-10S    | 1-PIECE EMI/RFI <b>SHIELD</b>       | TIN-PLATED STEEL |
| MS192-10C-NS | 2-PIECE EMI/RFI SHIELD <b>COVER</b> | NICKEL-SILVER    |
| MS192-10F-NS | 2-PIECE EMI/RFI SHIELD <b>FRAME</b> | NICKEL-SILVER    |
| MS192-10S-NS | 1-PIECE EMI/RFI <b>SHIELD</b>       | NICKEL-SILVER    |

TIN-PLATED STEEL: CRS ELECTROLYTIC TINPLATE NICKEL-SILVER: UNS C77000 / UNS C73500

SHIELD CONFIGURATION:

MATERIAL:

© MASACH TECH LTD.
22 HAGANAN, MODIIN 7169513 ISRAEL
T: (+972) 8-9754681 / F: (+972) 8-9754682 info@masach.com / www.masach.com