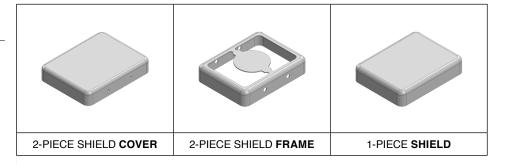

## \*OPTIONAL SHIELD CONFIGURATIONS

| ITEM P/N     | ITEM DESCRIPTION                    | MATERIAL         |
|--------------|-------------------------------------|------------------|
| MS192-10C    | 2-PIECE EMI/RFI SHIELD <b>COVER</b> | TIN-PLATED STEEL |
| MS192-10F    | 2-PIECE EMI/RFI SHIELD <b>FRAME</b> | TIN-PLATED STEEL |
| MS192-10S    | 1-PIECE EMI/RFI <b>SHIELD</b>       | TIN-PLATED STEEL |
| MS192-10C-NS | 2-PIECE EMI/RFI SHIELD <b>COVER</b> | NICKEL-SILVER    |
| MS192-10F-NS | 2-PIECE EMI/RFI SHIELD <b>FRAME</b> | NICKEL-SILVER    |
| MS192-10S-NS | 1-PIECE EMI/RFI <b>SHIELD</b>       | NICKEL-SILVER    |