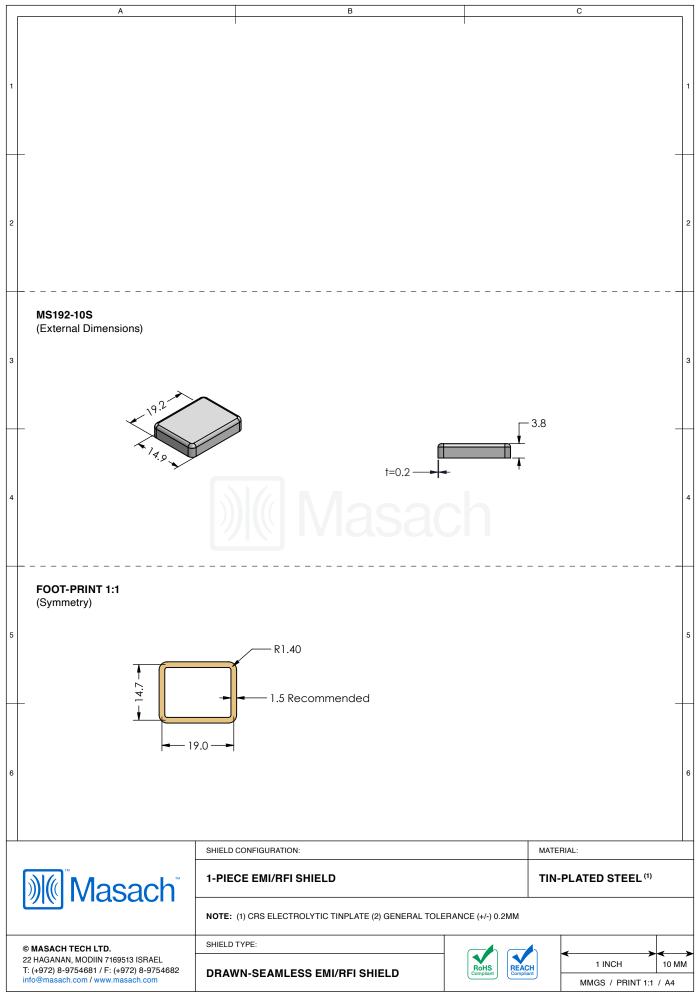

## \*OPTIONAL SHIELD CONFIGURATIONS

| ITEM P/N     | ITEM DESCRIPTION                    | MATERIAL         |
|--------------|-------------------------------------|------------------|
| MS192-10C    | 2-PIECE EMI/RFI SHIELD <b>COVER</b> | TIN-PLATED STEEL |
| MS192-10F    | 2-PIECE EMI/RFI SHIELD <b>FRAME</b> | TIN-PLATED STEEL |
| MS192-10S    | 1-PIECE EMI/RFI <b>SHIELD</b>       | TIN-PLATED STEEL |
| MS192-10C-NS | 2-PIECE EMI/RFI SHIELD <b>COVER</b> | NICKEL-SILVER    |
| MS192-10F-NS | 2-PIECE EMI/RFI SHIELD <b>FRAME</b> | NICKEL-SILVER    |
| MS192-10S-NS | 1-PIECE EMI/RFI <b>SHIELD</b>       | NICKEL-SILVER    |

TIN-PLATED STEEL: CRS ELECTROLYTIC TINPLATE NICKEL-SILVER: UNS C77000 / UNS C73500

SHIELD CONFIGURATION:

MATERIAL:

© MASACH TECH LTD.
22 HAGANAN, MODIIN 7169513 ISRAEL
T: (+972) 8-9754681 / F: (+972) 8-9754682 info@masach.com / www.masach.com