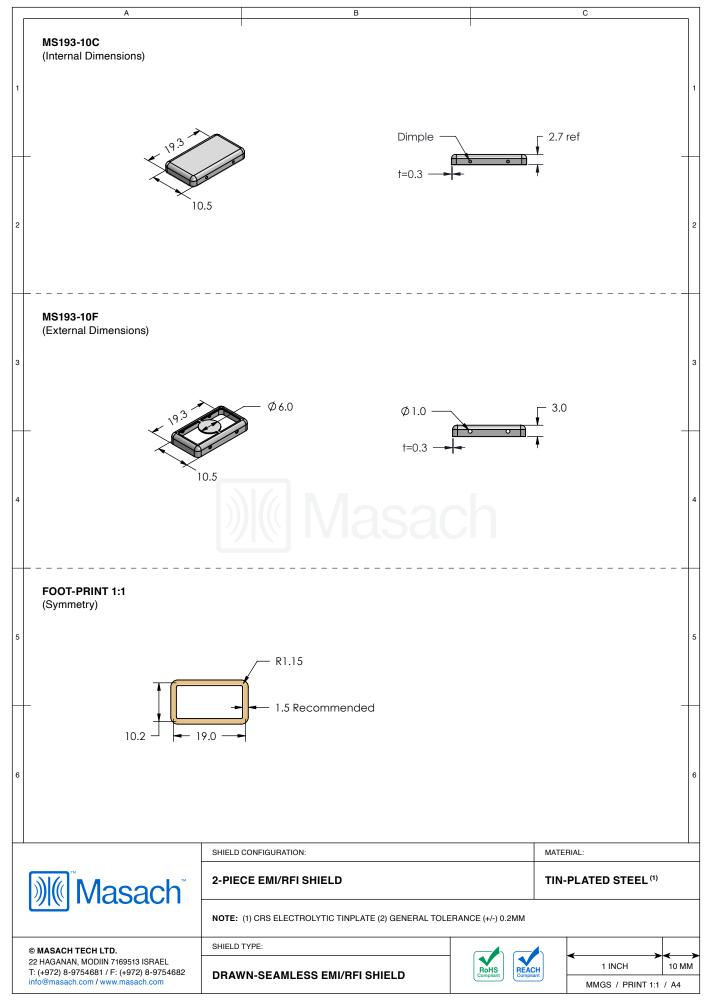

| MS193-10*<br>drawn-seamless                                                   |                                                                                                                                                                                  |            |                   |                                                            |                     |  |
|-------------------------------------------------------------------------------|----------------------------------------------------------------------------------------------------------------------------------------------------------------------------------|------------|-------------------|------------------------------------------------------------|---------------------|--|
| *OPTIONAL SHIELD CONFIG                                                       | GURATIONS                                                                                                                                                                        |            |                   |                                                            |                     |  |
| 2-PIECE SHIELD COVER                                                          | 2-PIECE SHIELD FRAME                                                                                                                                                             | 1-PIECE SH | IELD              |                                                            | _                   |  |
|                                                                               |                                                                                                                                                                                  |            |                   |                                                            | 1 -                 |  |
|                                                                               |                                                                                                                                                                                  |            |                   |                                                            |                     |  |
| MS193-10C                                                                     | 2-PIECE EMI/RFI SHIELD COVER<br>2-PIECE EMI/RFI SHIELD FRAME<br>1-PIECE EMI/RFI SHIELD<br>2-PIECE EMI/RFI SHIELD COVER<br>2-PIECE EMI/RFI SHIELD FRAME<br>1-PIECE EMI/RFI SHIELD |            |                   |                                                            | 4                   |  |
| MS193-10F                                                                     |                                                                                                                                                                                  |            |                   | TIN-PLATED STEEL                                           |                     |  |
| MS193-10S                                                                     |                                                                                                                                                                                  |            |                   | TIN-PLATED STEEL NICKEL-SILVER NICKEL-SILVER NICKEL-SILVER |                     |  |
| MS193-10C-NS                                                                  |                                                                                                                                                                                  |            |                   |                                                            |                     |  |
|                                                                               |                                                                                                                                                                                  |            |                   |                                                            |                     |  |
| TIN-PLATED STEEL: CRS E<br>NICKEL-SILVER: UNS C770                            |                                                                                                                                                                                  |            |                   |                                                            | -<br>-              |  |
|                                                                               |                                                                                                                                                                                  |            |                   |                                                            |                     |  |
| 1                                                                             | SHIELD CONFIGURATION:                                                                                                                                                            |            |                   | MATERIAL:                                                  |                     |  |
| Masach                                                                        |                                                                                                                                                                                  |            |                   |                                                            |                     |  |
|                                                                               | SHIELD TYPE:                                                                                                                                                                     |            |                   |                                                            |                     |  |
| © MASACH TECH LTD.<br>22 HAGANAN, MODIIN 7169513 ISRAEL                       |                                                                                                                                                                                  |            | RoHS DE           |                                                            | <b>&lt;</b><br>10 M |  |
| T: (+972) 8-9754681 / F: (+972) 8-9754682<br>info@masach.com / www.masach.com |                                                                                                                                                                                  |            | RoHS<br>Compliant | MMGS / PRINT 1:1 /                                         | Δ4                  |  |