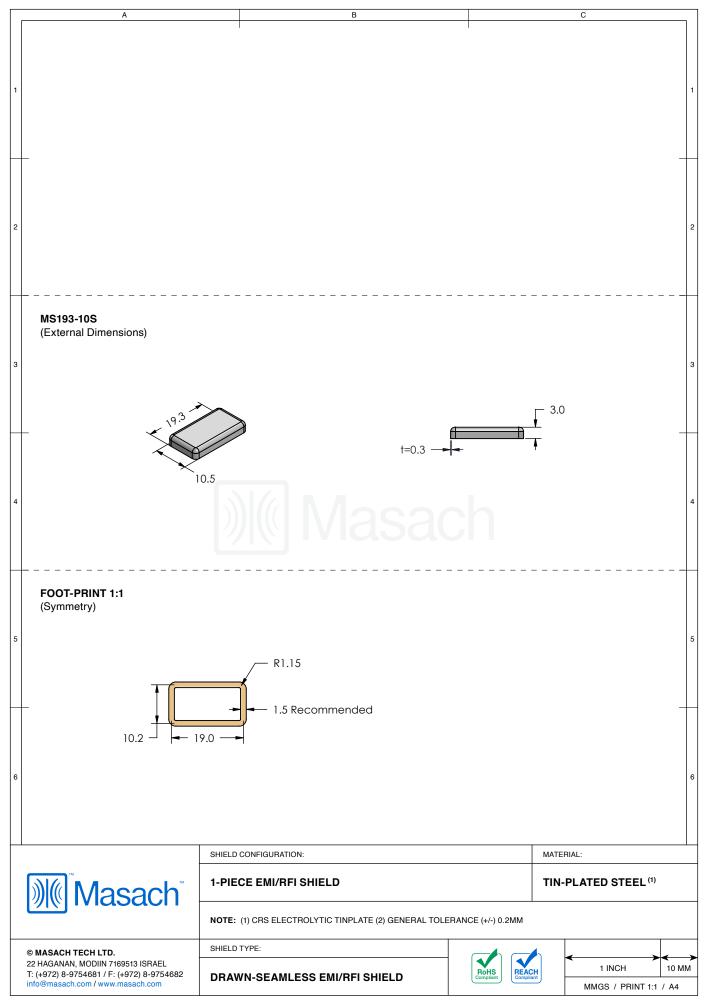

| MS193-10*<br>drawn-seamless                                                   |                                                                                                                                                                                  |            |                   |                                                            |                     |  |
|-------------------------------------------------------------------------------|----------------------------------------------------------------------------------------------------------------------------------------------------------------------------------|------------|-------------------|------------------------------------------------------------|---------------------|--|
| *OPTIONAL SHIELD CONFIG                                                       | GURATIONS                                                                                                                                                                        |            |                   |                                                            |                     |  |
| 2-PIECE SHIELD COVER                                                          | 2-PIECE SHIELD FRAME                                                                                                                                                             | 1-PIECE SH | IELD              |                                                            | _                   |  |
|                                                                               |                                                                                                                                                                                  |            |                   |                                                            | 1 -                 |  |
|                                                                               |                                                                                                                                                                                  |            |                   |                                                            |                     |  |
| MS193-10C                                                                     | 2-PIECE EMI/RFI SHIELD COVER<br>2-PIECE EMI/RFI SHIELD FRAME<br>1-PIECE EMI/RFI SHIELD<br>2-PIECE EMI/RFI SHIELD COVER<br>2-PIECE EMI/RFI SHIELD FRAME<br>1-PIECE EMI/RFI SHIELD |            |                   |                                                            | 4                   |  |
| MS193-10F                                                                     |                                                                                                                                                                                  |            |                   | TIN-PLATED STEEL                                           |                     |  |
| MS193-10S                                                                     |                                                                                                                                                                                  |            |                   | TIN-PLATED STEEL NICKEL-SILVER NICKEL-SILVER NICKEL-SILVER |                     |  |
| MS193-10C-NS                                                                  |                                                                                                                                                                                  |            |                   |                                                            |                     |  |
|                                                                               |                                                                                                                                                                                  |            |                   |                                                            |                     |  |
| TIN-PLATED STEEL: CRS E<br>NICKEL-SILVER: UNS C770                            |                                                                                                                                                                                  |            |                   |                                                            | -<br>-              |  |
|                                                                               |                                                                                                                                                                                  |            |                   |                                                            |                     |  |
| 1                                                                             | SHIELD CONFIGURATION:                                                                                                                                                            |            |                   | MATERIAL:                                                  |                     |  |
| Masach                                                                        |                                                                                                                                                                                  |            |                   |                                                            |                     |  |
|                                                                               | SHIELD TYPE:                                                                                                                                                                     |            |                   |                                                            |                     |  |
| © MASACH TECH LTD.<br>22 HAGANAN, MODIIN 7169513 ISRAEL                       |                                                                                                                                                                                  |            | RoHS DE           |                                                            | <b>&lt;</b><br>10 M |  |
| T: (+972) 8-9754681 / F: (+972) 8-9754682<br>info@masach.com / www.masach.com |                                                                                                                                                                                  |            | RoHS<br>Compliant | MMGS / PRINT 1:1 /                                         | Δ4                  |  |