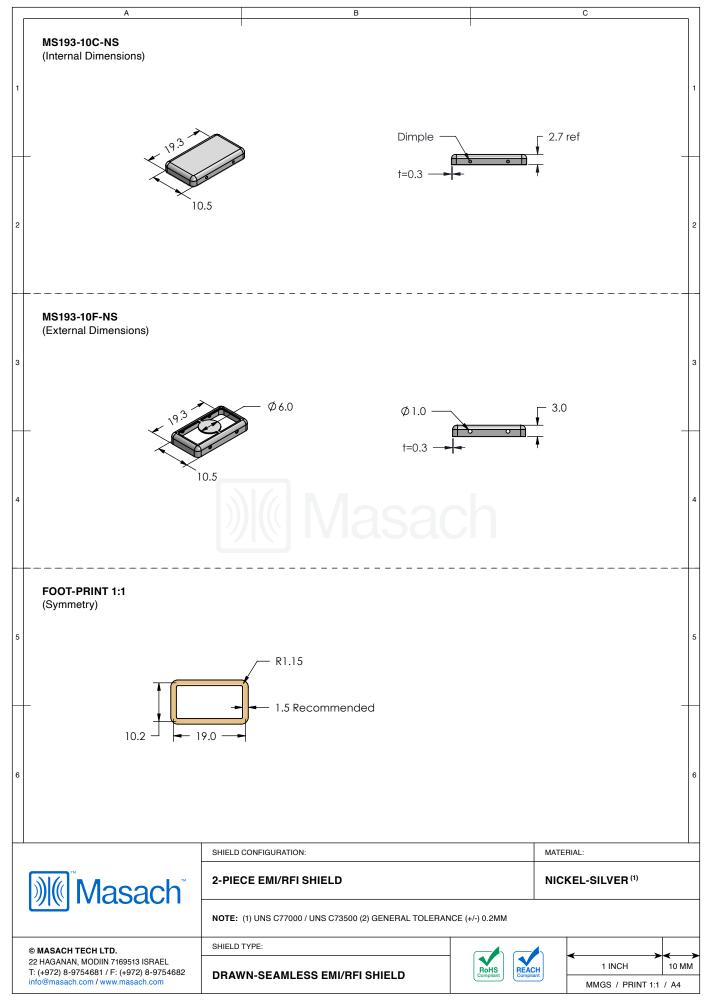

| MS193-10*<br>drawn-seamless                                                   |                                                                                                                                                                                  |            |                   |                                                            |                     |  |
|-------------------------------------------------------------------------------|----------------------------------------------------------------------------------------------------------------------------------------------------------------------------------|------------|-------------------|------------------------------------------------------------|---------------------|--|
| *OPTIONAL SHIELD CONFIG                                                       | GURATIONS                                                                                                                                                                        |            |                   |                                                            |                     |  |
| 2-PIECE SHIELD COVER                                                          | 2-PIECE SHIELD FRAME                                                                                                                                                             | 1-PIECE SH | IELD              |                                                            | _                   |  |
|                                                                               |                                                                                                                                                                                  |            |                   |                                                            | 1 -                 |  |
|                                                                               |                                                                                                                                                                                  |            |                   |                                                            |                     |  |
| MS193-10C                                                                     | 2-PIECE EMI/RFI SHIELD COVER<br>2-PIECE EMI/RFI SHIELD FRAME<br>1-PIECE EMI/RFI SHIELD<br>2-PIECE EMI/RFI SHIELD COVER<br>2-PIECE EMI/RFI SHIELD FRAME<br>1-PIECE EMI/RFI SHIELD |            |                   |                                                            | 4                   |  |
| MS193-10F                                                                     |                                                                                                                                                                                  |            |                   | TIN-PLATED STEEL                                           |                     |  |
| MS193-10S                                                                     |                                                                                                                                                                                  |            |                   | TIN-PLATED STEEL NICKEL-SILVER NICKEL-SILVER NICKEL-SILVER |                     |  |
| MS193-10C-NS                                                                  |                                                                                                                                                                                  |            |                   |                                                            |                     |  |
|                                                                               |                                                                                                                                                                                  |            |                   |                                                            |                     |  |
| TIN-PLATED STEEL: CRS E<br>NICKEL-SILVER: UNS C770                            |                                                                                                                                                                                  |            |                   |                                                            | -<br>-              |  |
|                                                                               |                                                                                                                                                                                  |            |                   |                                                            |                     |  |
| 1                                                                             | SHIELD CONFIGURATION:                                                                                                                                                            |            |                   | MATERIAL:                                                  |                     |  |
| Masach                                                                        |                                                                                                                                                                                  |            |                   |                                                            |                     |  |
|                                                                               | SHIELD TYPE:                                                                                                                                                                     |            |                   |                                                            |                     |  |
| © MASACH TECH LTD.<br>22 HAGANAN, MODIIN 7169513 ISRAEL                       |                                                                                                                                                                                  |            | RoHS DE           |                                                            | <b>&lt;</b><br>10 M |  |
| T: (+972) 8-9754681 / F: (+972) 8-9754682<br>info@masach.com / www.masach.com |                                                                                                                                                                                  |            | RoHS<br>Compliant | MMGS / PRINT 1:1 /                                         | Δ4                  |  |