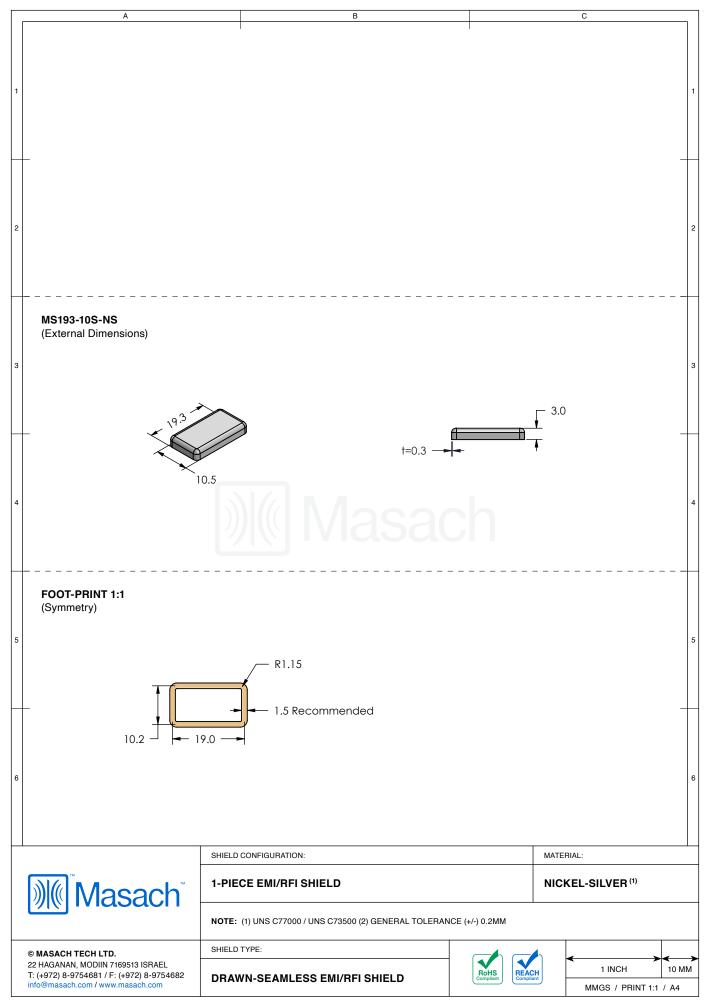

| MS193-10*<br>drawn-seamless                                                   |                                                                                                                                                                                  |            |                   |                                                            |                     |  |
|-------------------------------------------------------------------------------|----------------------------------------------------------------------------------------------------------------------------------------------------------------------------------|------------|-------------------|------------------------------------------------------------|---------------------|--|
| *OPTIONAL SHIELD CONFIG                                                       | GURATIONS                                                                                                                                                                        |            |                   |                                                            |                     |  |
| 2-PIECE SHIELD COVER                                                          | 2-PIECE SHIELD FRAME                                                                                                                                                             | 1-PIECE SH | IELD              |                                                            | _                   |  |
|                                                                               |                                                                                                                                                                                  |            |                   |                                                            | 1 -                 |  |
|                                                                               |                                                                                                                                                                                  |            |                   |                                                            |                     |  |
| MS193-10C                                                                     | 2-PIECE EMI/RFI SHIELD COVER<br>2-PIECE EMI/RFI SHIELD FRAME<br>1-PIECE EMI/RFI SHIELD<br>2-PIECE EMI/RFI SHIELD COVER<br>2-PIECE EMI/RFI SHIELD FRAME<br>1-PIECE EMI/RFI SHIELD |            |                   |                                                            | 4                   |  |
| MS193-10F                                                                     |                                                                                                                                                                                  |            |                   | TIN-PLATED STEEL                                           |                     |  |
| MS193-10S                                                                     |                                                                                                                                                                                  |            |                   | TIN-PLATED STEEL NICKEL-SILVER NICKEL-SILVER NICKEL-SILVER |                     |  |
| MS193-10C-NS                                                                  |                                                                                                                                                                                  |            |                   |                                                            |                     |  |
|                                                                               |                                                                                                                                                                                  |            |                   |                                                            |                     |  |
| TIN-PLATED STEEL: CRS E<br>NICKEL-SILVER: UNS C770                            |                                                                                                                                                                                  |            |                   |                                                            | -<br>-              |  |
|                                                                               |                                                                                                                                                                                  |            |                   |                                                            |                     |  |
| 1                                                                             | SHIELD CONFIGURATION:                                                                                                                                                            |            |                   | MATERIAL:                                                  |                     |  |
| Masach                                                                        |                                                                                                                                                                                  |            |                   |                                                            |                     |  |
|                                                                               | SHIELD TYPE:                                                                                                                                                                     |            |                   |                                                            |                     |  |
| © MASACH TECH LTD.<br>22 HAGANAN, MODIIN 7169513 ISRAEL                       |                                                                                                                                                                                  |            | RoHS DE           |                                                            | <b>&lt;</b><br>10 M |  |
| T: (+972) 8-9754681 / F: (+972) 8-9754682<br>info@masach.com / www.masach.com |                                                                                                                                                                                  |            | RoHS<br>Compliant | MMGS / PRINT 1:1 /                                         | Δ4                  |  |