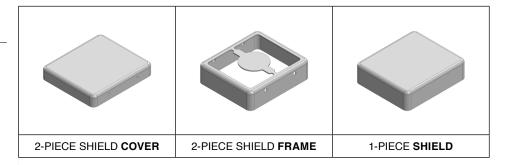

## \*OPTIONAL SHIELD CONFIGURATIONS

| ITEM P/N     | ITEM DESCRIPTION                    | MATERIAL         |
|--------------|-------------------------------------|------------------|
| MS207-10C    | 2-PIECE EMI/RFI SHIELD <b>COVER</b> | TIN-PLATED STEEL |
| MS207-10F    | 2-PIECE EMI/RFI SHIELD <b>FRAME</b> | TIN-PLATED STEEL |
| MS207-10S    | 1-PIECE EMI/RFI SHIELD              | TIN-PLATED STEEL |
| MS207-10C-NS | 2-PIECE EMI/RFI SHIELD <b>COVER</b> | NICKEL-SILVER    |
| MS207-10F-NS | 2-PIECE EMI/RFI SHIELD <b>FRAME</b> | NICKEL-SILVER    |
| MS207-10S-NS | 1-PIECE EMI/RFI SHIELD              | NICKEL-SILVER    |