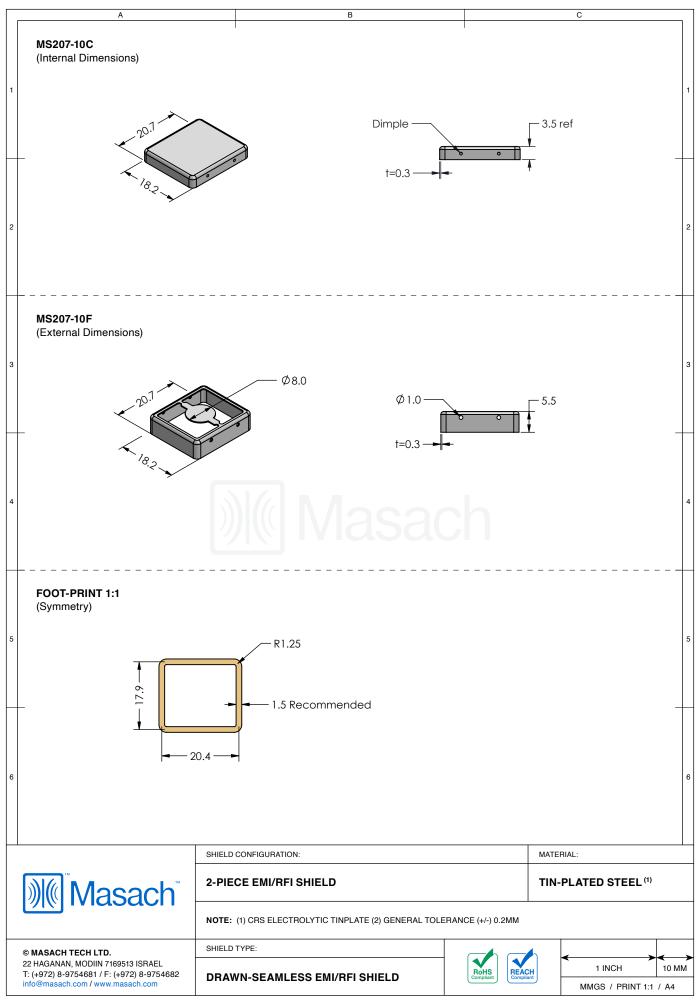

## \*OPTIONAL SHIELD CONFIGURATIONS

| ITEM P/N     | ITEM DESCRIPTION                    | MATERIAL         |
|--------------|-------------------------------------|------------------|
| MS207-10C    | 2-PIECE EMI/RFI SHIELD <b>COVER</b> | TIN-PLATED STEEL |
| MS207-10F    | 2-PIECE EMI/RFI SHIELD <b>FRAME</b> | TIN-PLATED STEEL |
| MS207-10S    | 1-PIECE EMI/RFI SHIELD              | TIN-PLATED STEEL |
| MS207-10C-NS | 2-PIECE EMI/RFI SHIELD <b>COVER</b> | NICKEL-SILVER    |
| MS207-10F-NS | 2-PIECE EMI/RFI SHIELD <b>FRAME</b> | NICKEL-SILVER    |
| MS207-10S-NS | 1-PIECE EMI/RFI SHIELD              | NICKEL-SILVER    |