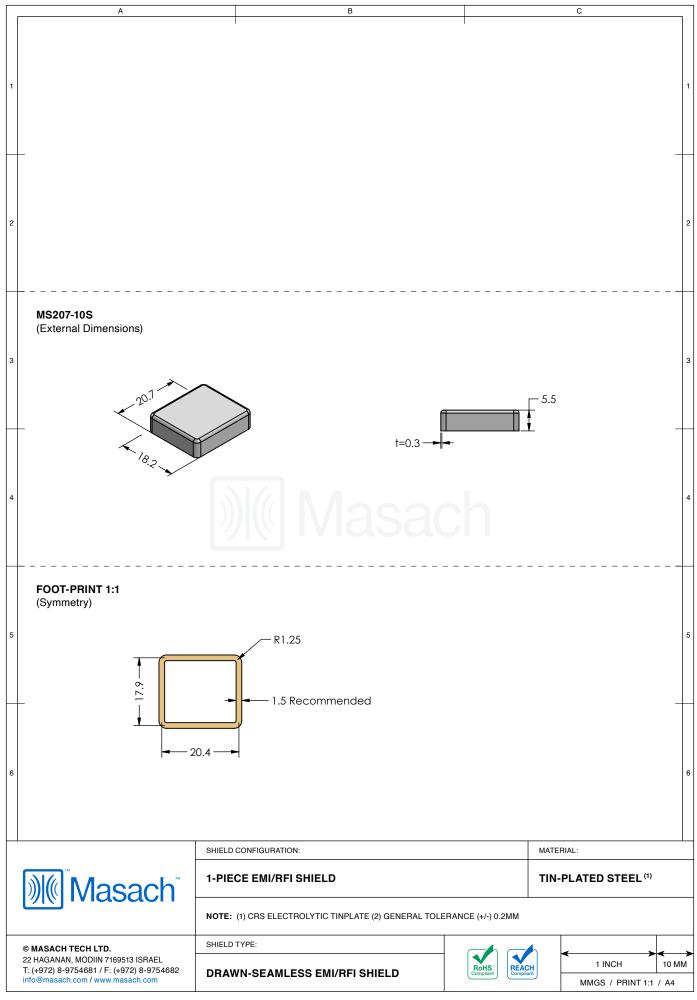

## \*OPTIONAL SHIELD CONFIGURATIONS

| ITEM P/N     | ITEM DESCRIPTION                    | MATERIAL         |
|--------------|-------------------------------------|------------------|
| MS207-10C    | 2-PIECE EMI/RFI SHIELD <b>COVER</b> | TIN-PLATED STEEL |
| MS207-10F    | 2-PIECE EMI/RFI SHIELD <b>FRAME</b> | TIN-PLATED STEEL |
| MS207-10S    | 1-PIECE EMI/RFI SHIELD              | TIN-PLATED STEEL |
| MS207-10C-NS | 2-PIECE EMI/RFI SHIELD <b>COVER</b> | NICKEL-SILVER    |
| MS207-10F-NS | 2-PIECE EMI/RFI SHIELD <b>FRAME</b> | NICKEL-SILVER    |
| MS207-10S-NS | 1-PIECE EMI/RFI SHIELD              | NICKEL-SILVER    |