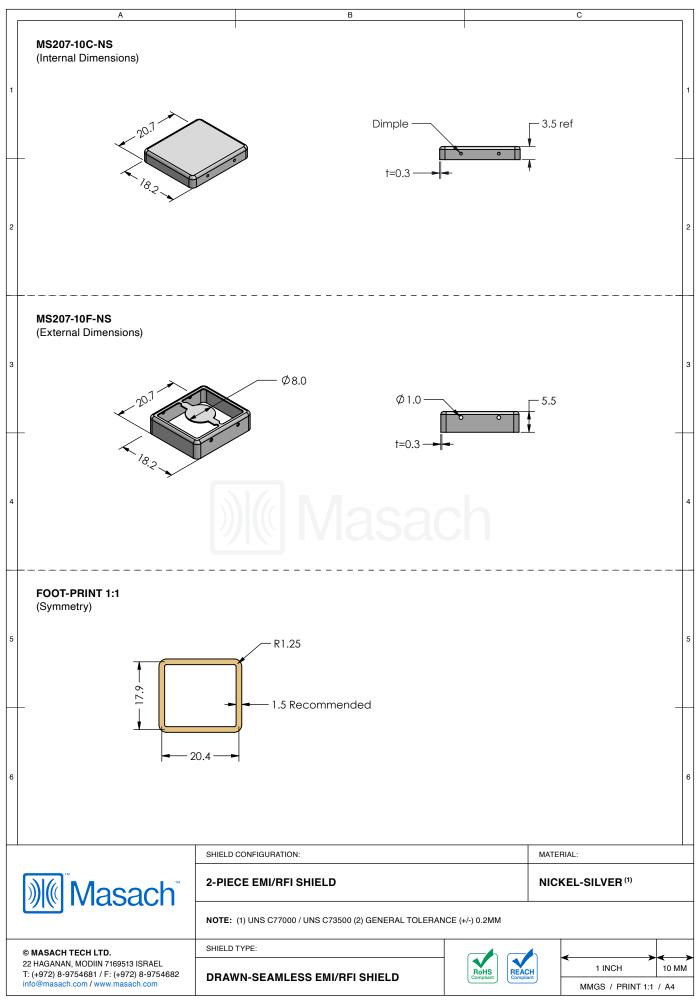

## \*OPTIONAL SHIELD CONFIGURATIONS

| ITEM P/N     | ITEM DESCRIPTION                    | MATERIAL         |
|--------------|-------------------------------------|------------------|
| MS207-10C    | 2-PIECE EMI/RFI SHIELD <b>COVER</b> | TIN-PLATED STEEL |
| MS207-10F    | 2-PIECE EMI/RFI SHIELD <b>FRAME</b> | TIN-PLATED STEEL |
| MS207-10S    | 1-PIECE EMI/RFI SHIELD              | TIN-PLATED STEEL |
| MS207-10C-NS | 2-PIECE EMI/RFI SHIELD <b>COVER</b> | NICKEL-SILVER    |
| MS207-10F-NS | 2-PIECE EMI/RFI SHIELD <b>FRAME</b> | NICKEL-SILVER    |
| MS207-10S-NS | 1-PIECE EMI/RFI SHIELD              | NICKEL-SILVER    |

TIN-PLATED STEEL: CRS ELECTROLYTIC TINPLATE NICKEL-SILVER: UNS C77000 / UNS C73500

|                                                                                                                                  | SHIELD CONFIGURATION: |                      | MATERIAL:             |
|----------------------------------------------------------------------------------------------------------------------------------|-----------------------|----------------------|-----------------------|
| <b>Masach</b> Masach ™                                                                                                           |                       |                      |                       |
| © MASACH TECH LTD.  22 HAGANAN, MODIIN 7169513 ISRAEL T: (+972) 8-9754681 / F: (+972) 8-9754682 info@masach.com / www.masach.com | SHIELD TYPE:          |                      |                       |
|                                                                                                                                  |                       | RoHS REACH Compliant | 1 INCH 10 MM          |
|                                                                                                                                  |                       | Compliant            | MMGS / PRINT 1:1 / A4 |