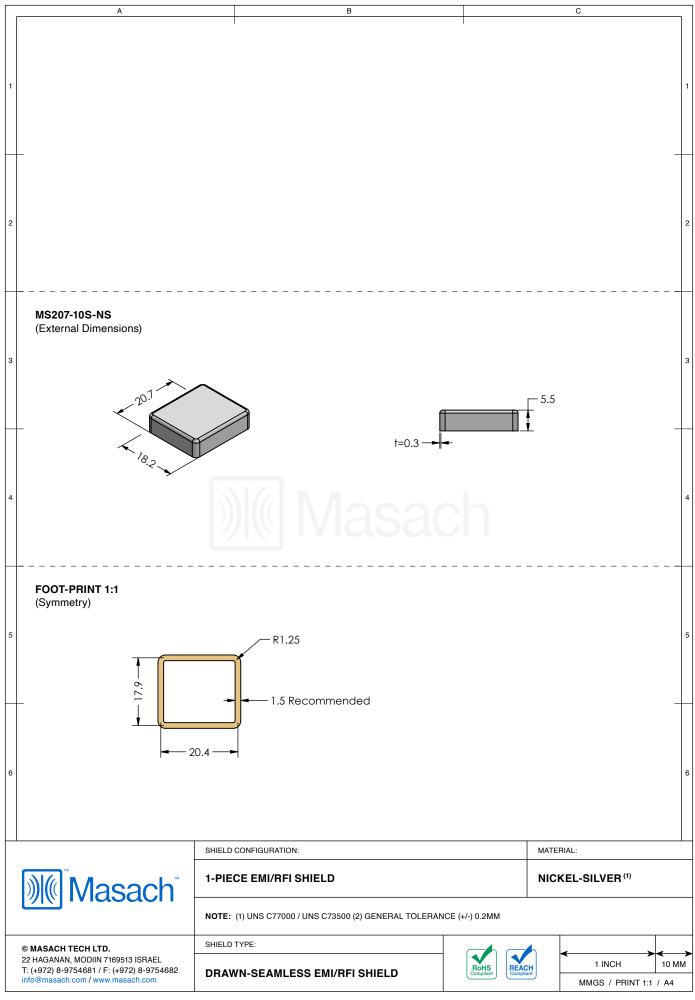

## MS207-10\*

## **DRAWN-SEAMLESS EMI/RFI SHIELD**

## \*OPTIONAL SHIELD CONFIGURATIONS

| ITEM P/N     | ITEM DESCRIPTION                    | MATERIAL         |
|--------------|-------------------------------------|------------------|
| MS207-10C    | 2-PIECE EMI/RFI SHIELD <b>COVER</b> | TIN-PLATED STEEL |
| MS207-10F    | 2-PIECE EMI/RFI SHIELD <b>FRAME</b> | TIN-PLATED STEEL |
| MS207-10S    | 1-PIECE EMI/RFI SHIELD              | TIN-PLATED STEEL |
| MS207-10C-NS | 2-PIECE EMI/RFI SHIELD <b>COVER</b> | NICKEL-SILVER    |
| MS207-10F-NS | 2-PIECE EMI/RFI SHIELD <b>FRAME</b> | NICKEL-SILVER    |
| MS207-10S-NS | 1-PIECE EMI/RFI SHIELD              | NICKEL-SILVER    |