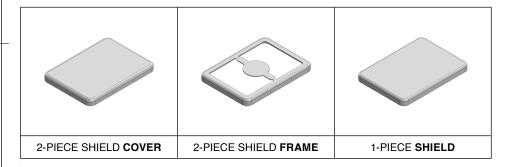

## \*OPTIONAL SHIELD CONFIGURATIONS

| ITEM P/N     | ITEM DESCRIPTION                    | MATERIAL         |
|--------------|-------------------------------------|------------------|
| MS209-10C    | 2-PIECE EMI/RFI SHIELD <b>COVER</b> | TIN-PLATED STEEL |
| MS209-10F    | 2-PIECE EMI/RFI SHIELD <b>FRAME</b> | TIN-PLATED STEEL |
| MS209-10S    | 1-PIECE EMI/RFI SHIELD              | TIN-PLATED STEEL |
| MS209-10C-NS | 2-PIECE EMI/RFI SHIELD <b>COVER</b> | NICKEL-SILVER    |
| MS209-10F-NS | 2-PIECE EMI/RFI SHIELD <b>FRAME</b> | NICKEL-SILVER    |
| MS209-10S-NS | 1-PIECE EMI/RFI <b>SHIELD</b>       | NICKEL-SILVER    |