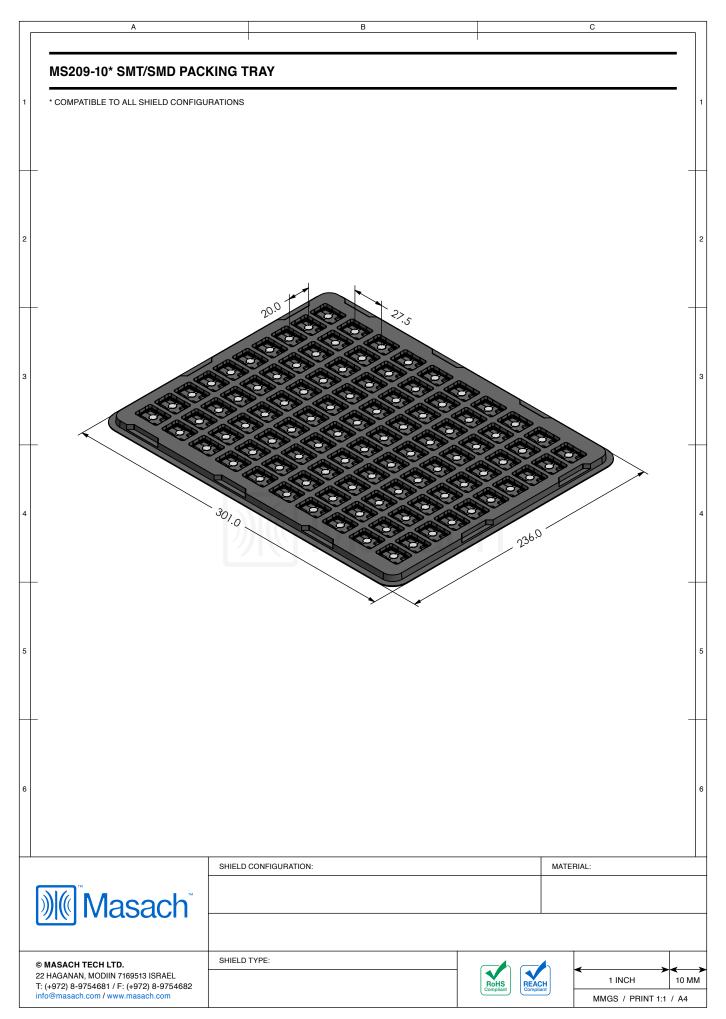

---------------|------------------|
| MS209-10C    | 2-PIECE EMI/RFI SHIELD <b>COVER</b> | TIN-PLATED STEEL |
| MS209-10F    | 2-PIECE EMI/RFI SHIELD <b>FRAME</b> | TIN-PLATED STEEL |
| MS209-10S    | 1-PIECE EMI/RFI SHIELD              | TIN-PLATED STEEL |
| MS209-10C-NS | 2-PIECE EMI/RFI SHIELD <b>COVER</b> | NICKEL-SILVER    |
| MS209-10F-NS | 2-PIECE EMI/RFI SHIELD <b>FRAME</b> | NICKEL-SILVER    |
| MS209-10S-NS | 1-PIECE EMI/RFI <b>SHIELD</b>       | NICKEL-SILVER    |

TIN-PLATED STEEL: CRS ELECTROLYTIC TINPLATE NICKEL-SILVER: UNS C77000 / UNS C73500

SHIELD CONFIGURATION:

MATERIAL:

© MASACH TECH LTD.

22 HAGANAN, MODIIN 7169513 ISRAEL.

T: (+972) 8-9754681 / F: (+972) 8-9754682 info@masach.com / www.masach.com

MATERIAL:

SHIELD TYPE:

1 INCH
10 MM
MMGS / PRINT 1:1 / A4