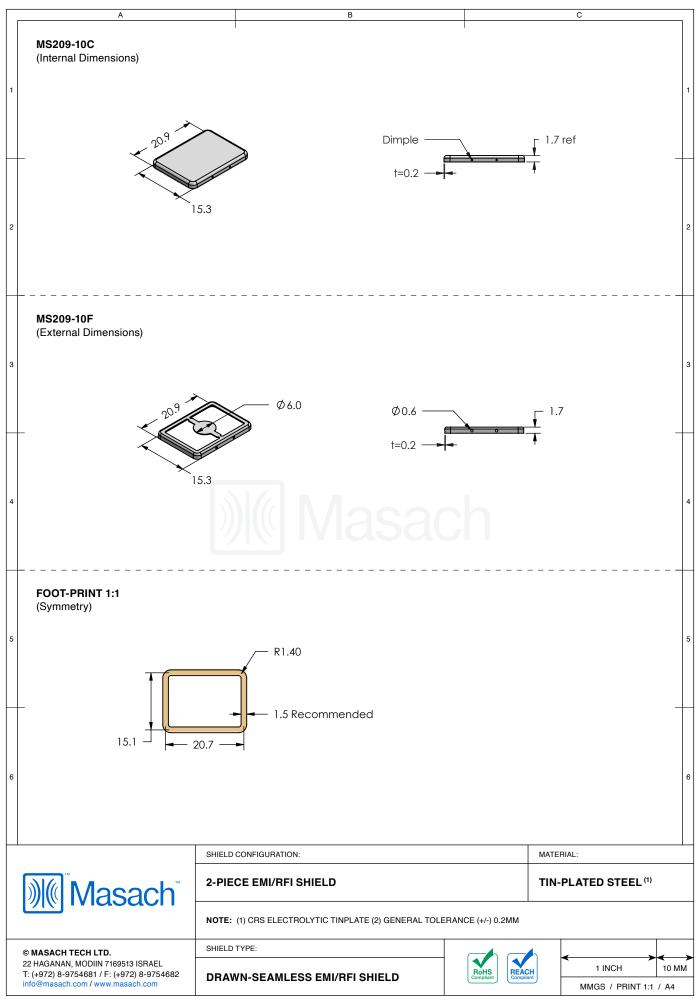

## \*OPTIONAL SHIELD CONFIGURATIONS

| ITEM P/N     | ITEM DESCRIPTION                    | MATERIAL         |
|--------------|-------------------------------------|------------------|
| MS209-10C    | 2-PIECE EMI/RFI SHIELD <b>COVER</b> | TIN-PLATED STEEL |
| MS209-10F    | 2-PIECE EMI/RFI SHIELD <b>FRAME</b> | TIN-PLATED STEEL |
| MS209-10S    | 1-PIECE EMI/RFI SHIELD              | TIN-PLATED STEEL |
| MS209-10C-NS | 2-PIECE EMI/RFI SHIELD <b>COVER</b> | NICKEL-SILVER    |
| MS209-10F-NS | 2-PIECE EMI/RFI SHIELD <b>FRAME</b> | NICKEL-SILVER    |
| MS209-10S-NS | 1-PIECE EMI/RFI <b>SHIELD</b>       | NICKEL-SILVER    |