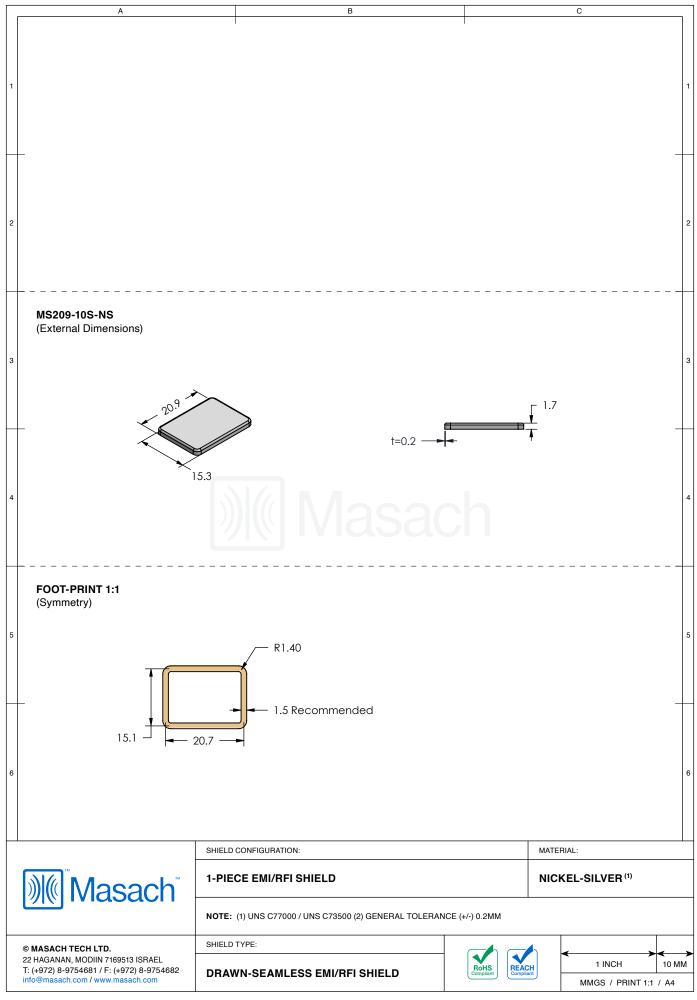

## \*OPTIONAL SHIELD CONFIGURATIONS

| ITEM P/N     | ITEM DESCRIPTION                    | MATERIAL         |
|--------------|-------------------------------------|------------------|
| MS209-10C    | 2-PIECE EMI/RFI SHIELD <b>COVER</b> | TIN-PLATED STEEL |
| MS209-10F    | 2-PIECE EMI/RFI SHIELD <b>FRAME</b> | TIN-PLATED STEEL |
| MS209-10S    | 1-PIECE EMI/RFI SHIELD              | TIN-PLATED STEEL |
| MS209-10C-NS | 2-PIECE EMI/RFI SHIELD <b>COVER</b> | NICKEL-SILVER    |
| MS209-10F-NS | 2-PIECE EMI/RFI SHIELD <b>FRAME</b> | NICKEL-SILVER    |
| MS209-10S-NS | 1-PIECE EMI/RFI <b>SHIELD</b>       | NICKEL-SILVER    |