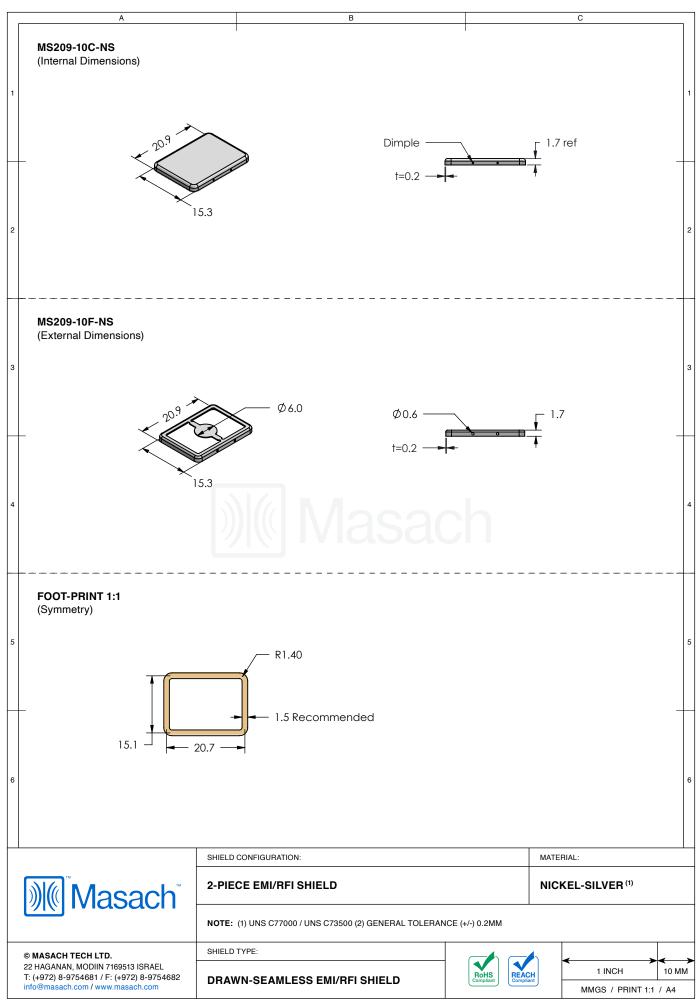

## \*OPTIONAL SHIELD CONFIGURATIONS

| ITEM P/N     | ITEM DESCRIPTION                    | MATERIAL         |
|--------------|-------------------------------------|------------------|
| MS209-10C    | 2-PIECE EMI/RFI SHIELD <b>COVER</b> | TIN-PLATED STEEL |
| MS209-10F    | 2-PIECE EMI/RFI SHIELD <b>FRAME</b> | TIN-PLATED STEEL |
| MS209-10S    | 1-PIECE EMI/RFI SHIELD              | TIN-PLATED STEEL |
| MS209-10C-NS | 2-PIECE EMI/RFI SHIELD <b>COVER</b> | NICKEL-SILVER    |
| MS209-10F-NS | 2-PIECE EMI/RFI SHIELD <b>FRAME</b> | NICKEL-SILVER    |
| MS209-10S-NS | 1-PIECE EMI/RFI <b>SHIELD</b>       | NICKEL-SILVER    |