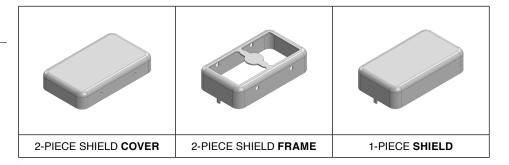

## \*OPTIONAL SHIELD CONFIGURATIONS

| ITEM P/N     | ITEM DESCRIPTION                    | MATERIAL         |
|--------------|-------------------------------------|------------------|
| MS210-10C    | 2-PIECE EMI/RFI SHIELD <b>COVER</b> | TIN-PLATED STEEL |
| MS210-10F    | 2-PIECE EMI/RFI SHIELD <b>FRAME</b> | TIN-PLATED STEEL |
| MS210-10S    | 1-PIECE EMI/RFI SHIELD              | TIN-PLATED STEEL |
| MS210-10C-NS | 2-PIECE EMI/RFI SHIELD <b>COVER</b> | NICKEL-SILVER    |
| MS210-10F-NS | 2-PIECE EMI/RFI SHIELD <b>FRAME</b> | NICKEL-SILVER    |
| MS210-10S-NS | 1-PIECE EMI/RFI SHIELD              | NICKEL-SILVER    |