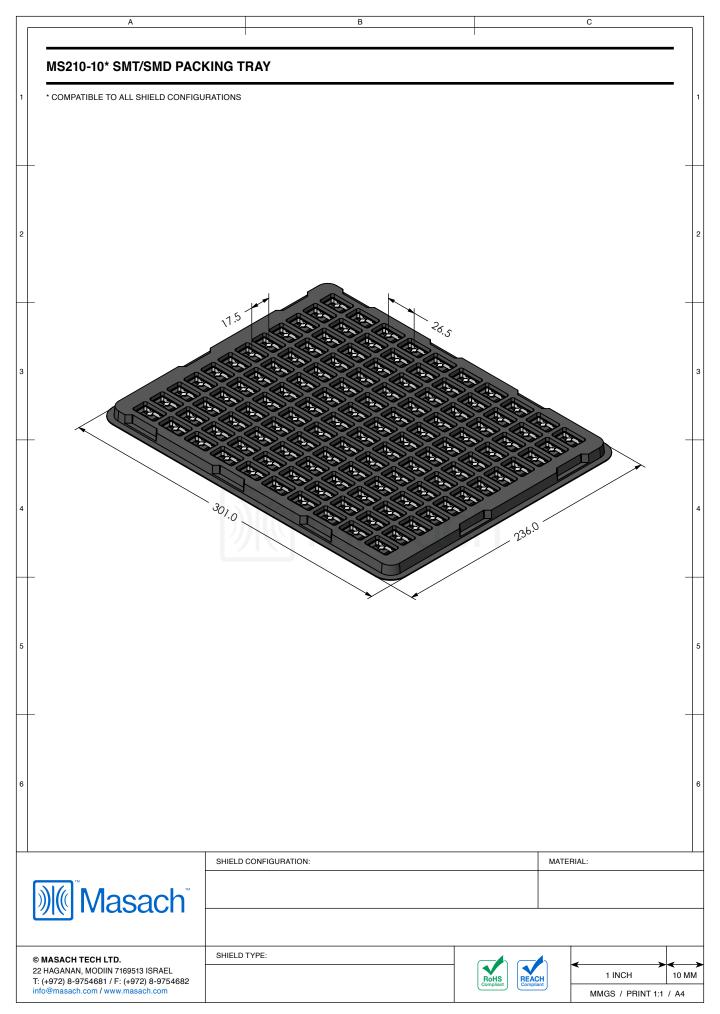

## \*OPTIONAL SHIELD CONFIGURATIONS

| ITEM P/N     | ITEM DESCRIPTION                    | MATERIAL         |
|--------------|-------------------------------------|------------------|
| MS210-10C    | 2-PIECE EMI/RFI SHIELD <b>COVER</b> | TIN-PLATED STEEL |
| MS210-10F    | 2-PIECE EMI/RFI SHIELD <b>FRAME</b> | TIN-PLATED STEEL |
| MS210-10S    | 1-PIECE EMI/RFI SHIELD              | TIN-PLATED STEEL |
| MS210-10C-NS | 2-PIECE EMI/RFI SHIELD <b>COVER</b> | NICKEL-SILVER    |
| MS210-10F-NS | 2-PIECE EMI/RFI SHIELD <b>FRAME</b> | NICKEL-SILVER    |
| MS210-10S-NS | 1-PIECE EMI/RFI SHIELD              | NICKEL-SILVER    |