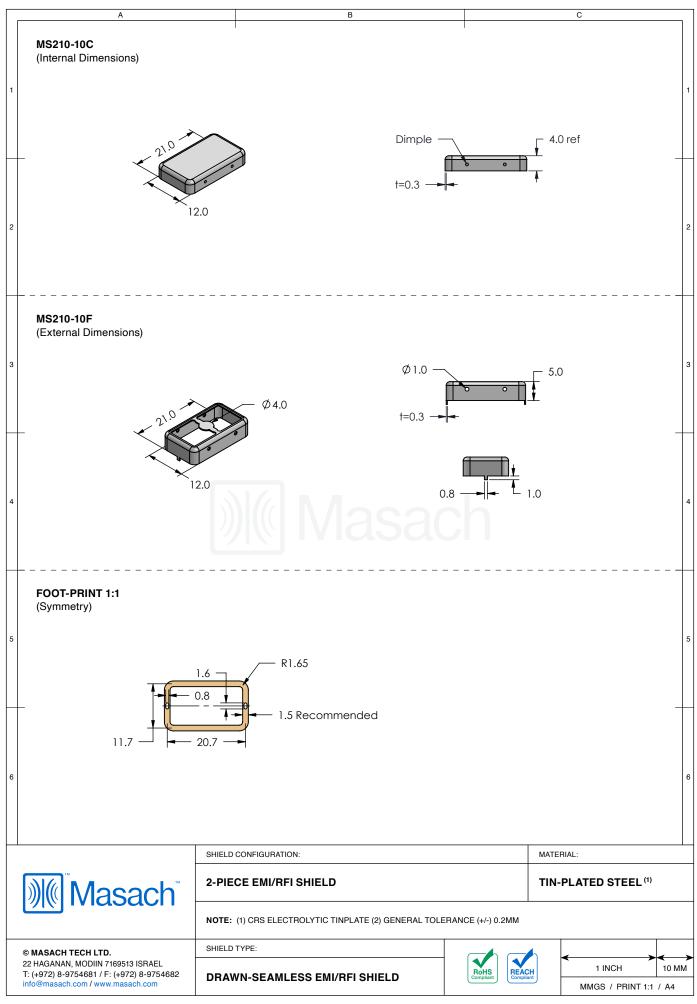

## MS210-10\*

## **DRAWN-SEAMLESS EMI/RFI SHIELD**

## \*OPTIONAL SHIELD CONFIGURATIONS

| ITEM P/N     | ITEM DESCRIPTION                    | MATERIAL         |
|--------------|-------------------------------------|------------------|
| MS210-10C    | 2-PIECE EMI/RFI SHIELD <b>COVER</b> | TIN-PLATED STEEL |
| MS210-10F    | 2-PIECE EMI/RFI SHIELD <b>FRAME</b> | TIN-PLATED STEEL |
| MS210-10S    | 1-PIECE EMI/RFI SHIELD              | TIN-PLATED STEEL |
| MS210-10C-NS | 2-PIECE EMI/RFI SHIELD <b>COVER</b> | NICKEL-SILVER    |
| MS210-10F-NS | 2-PIECE EMI/RFI SHIELD <b>FRAME</b> | NICKEL-SILVER    |
| MS210-10S-NS | 1-PIECE EMI/RFI SHIELD              | NICKEL-SILVER    |

TIN-PLATED STEEL: CRS ELECTROLYTIC TINPLATE NICKEL-SILVER: UNS C77000 / UNS C73500

SHIELD CONFIGURATION:

MATERIAL:

© MASACH TECH LTD.
22 HAGANAN, MODIIN 7169513 ISRAEL
T: (+972) 8-9754681 / F: (+972) 8-9754682 info@masach.com / www.masach.com