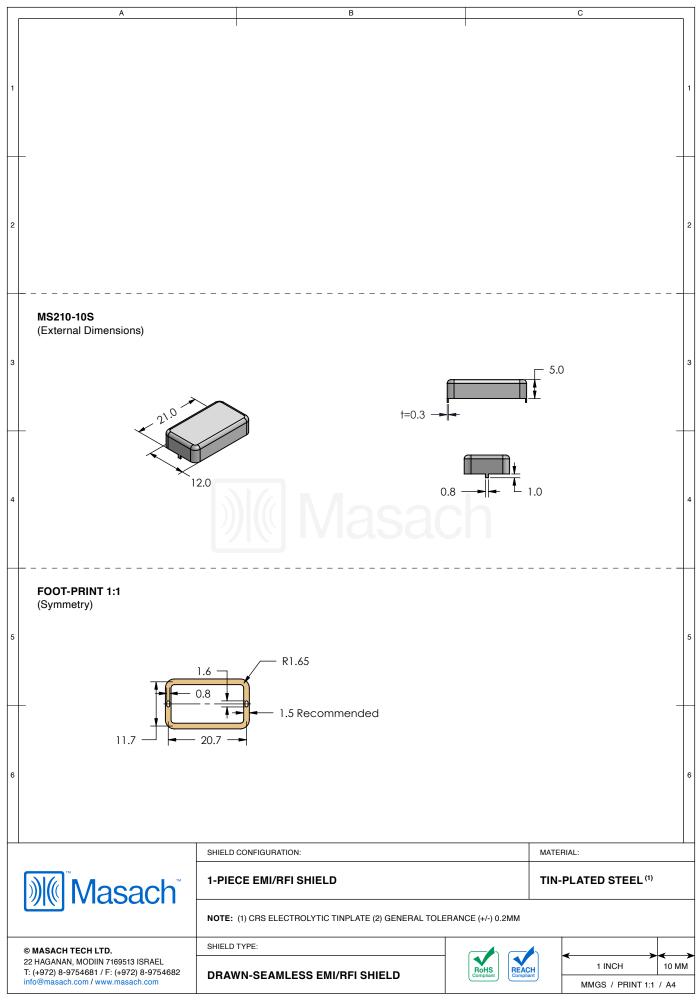

## MS210-10\*

## **DRAWN-SEAMLESS EMI/RFI SHIELD**

## \*OPTIONAL SHIELD CONFIGURATIONS

| ITEM P/N     | ITEM DESCRIPTION                    | MATERIAL         |
|--------------|-------------------------------------|------------------|
| MS210-10C    | 2-PIECE EMI/RFI SHIELD <b>COVER</b> | TIN-PLATED STEEL |
| MS210-10F    | 2-PIECE EMI/RFI SHIELD <b>FRAME</b> | TIN-PLATED STEEL |
| MS210-10S    | 1-PIECE EMI/RFI SHIELD              | TIN-PLATED STEEL |
| MS210-10C-NS | 2-PIECE EMI/RFI SHIELD <b>COVER</b> | NICKEL-SILVER    |
| MS210-10F-NS | 2-PIECE EMI/RFI SHIELD <b>FRAME</b> | NICKEL-SILVER    |
| MS210-10S-NS | 1-PIECE EMI/RFI SHIELD              | NICKEL-SILVER    |

TIN-PLATED STEEL: CRS ELECTROLYTIC TINPLATE NICKEL-SILVER: UNS C77000 / UNS C73500

SHIELD CONFIGURATION:

MATERIAL:

© MASACH TECH LTD.
22 HAGANAN, MODIIN 7169513 ISRAEL
T: (+972) 8-9754681 / F: (+972) 8-9754682 info@masach.com / www.masach.com