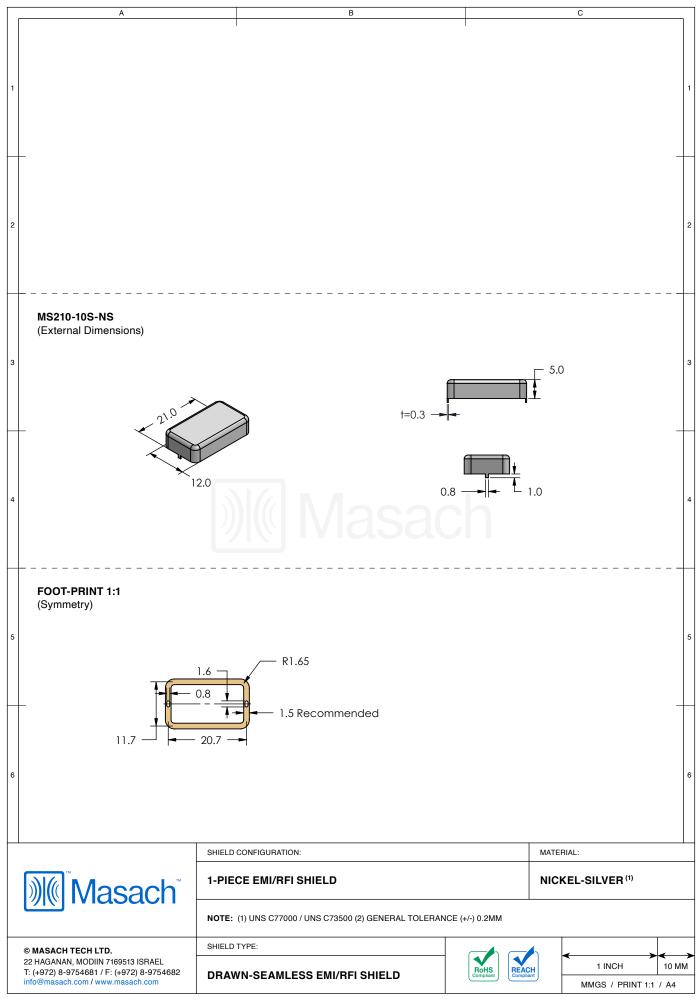

## MS210-10\*

## **DRAWN-SEAMLESS EMI/RFI SHIELD**

## \*OPTIONAL SHIELD CONFIGURATIONS

| ITEM P/N     | ITEM DESCRIPTION                    | MATERIAL         |
|--------------|-------------------------------------|------------------|
| MS210-10C    | 2-PIECE EMI/RFI SHIELD <b>COVER</b> | TIN-PLATED STEEL |
| MS210-10F    | 2-PIECE EMI/RFI SHIELD <b>FRAME</b> | TIN-PLATED STEEL |
| MS210-10S    | 1-PIECE EMI/RFI SHIELD              | TIN-PLATED STEEL |
| MS210-10C-NS | 2-PIECE EMI/RFI SHIELD <b>COVER</b> | NICKEL-SILVER    |
| MS210-10F-NS | 2-PIECE EMI/RFI SHIELD <b>FRAME</b> | NICKEL-SILVER    |
| MS210-10S-NS | 1-PIECE EMI/RFI SHIELD              | NICKEL-SILVER    |

TIN-PLATED STEEL: CRS ELECTROLYTIC TINPLATE NICKEL-SILVER: UNS C77000 / UNS C73500

SHIELD CONFIGURATION:

MATERIAL:

© MASACH TECH LTD.
22 HAGANAN, MODIIN 7169513 ISRAEL
T: (+972) 8-9754681 / F: (+972) 8-9754682 info@masach.com / www.masach.com