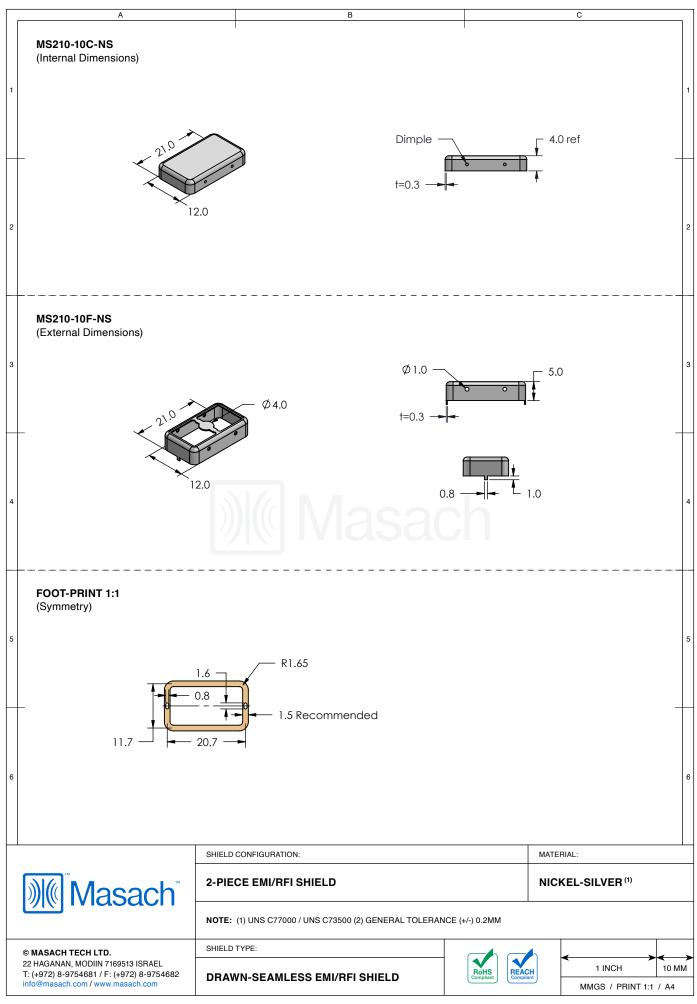

## MS210-10\*

## **DRAWN-SEAMLESS EMI/RFI SHIELD**

## \*OPTIONAL SHIELD CONFIGURATIONS

| ITEM P/N     | ITEM DESCRIPTION                    | MATERIAL         |
|--------------|-------------------------------------|------------------|
| MS210-10C    | 2-PIECE EMI/RFI SHIELD <b>COVER</b> | TIN-PLATED STEEL |
| MS210-10F    | 2-PIECE EMI/RFI SHIELD <b>FRAME</b> | TIN-PLATED STEEL |
| MS210-10S    | 1-PIECE EMI/RFI SHIELD              | TIN-PLATED STEEL |
| MS210-10C-NS | 2-PIECE EMI/RFI SHIELD <b>COVER</b> | NICKEL-SILVER    |
| MS210-10F-NS | 2-PIECE EMI/RFI SHIELD <b>FRAME</b> | NICKEL-SILVER    |
| MS210-10S-NS | 1-PIECE EMI/RFI SHIELD              | NICKEL-SILVER    |

TIN-PLATED STEEL: CRS ELECTROLYTIC TINPLATE NICKEL-SILVER: UNS C77000 / UNS C73500

SHIELD CONFIGURATION:

MATERIAL:

© MASACH TECH LTD.
22 HAGANAN, MODIIN 7169513 ISRAEL
T: (+972) 8-9754681 / F: (+972) 8-9754682 info@masach.com / www.masach.com