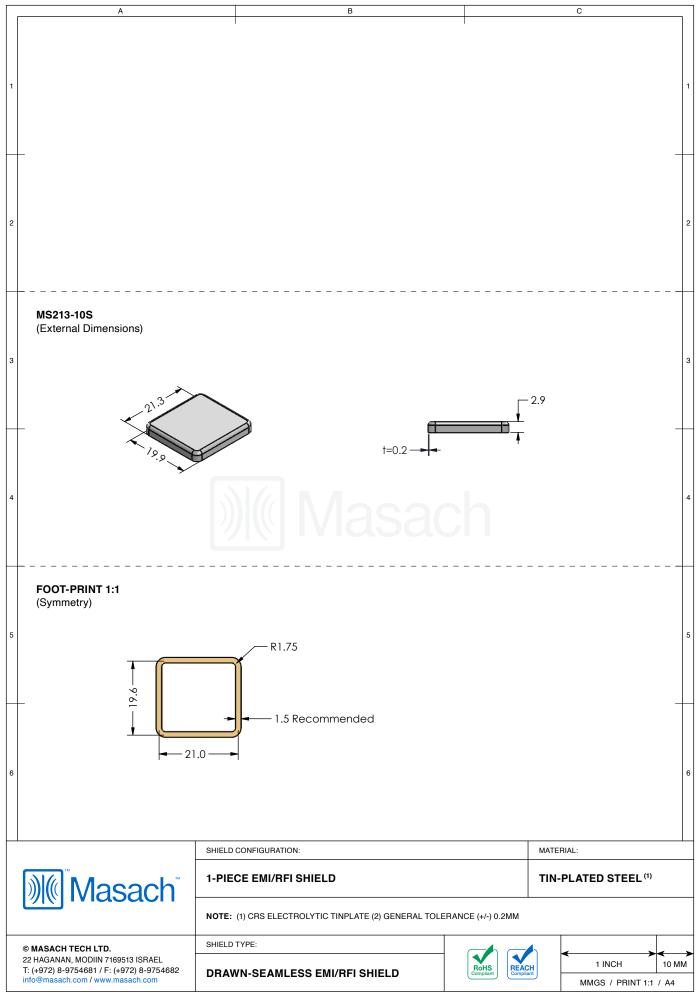

## \*OPTIONAL SHIELD CONFIGURATIONS

| ITEM P/N      | ITEM DESCRIPTION                        | MATERIAL         |
|---------------|-----------------------------------------|------------------|
| MS213-10C     | 2-PIECE EMI/RFI SHIELD <b>COVER</b>     | TIN-PLATED STEEL |
| MS213-10CP    | 2-PIECE EMI/RFI SHIELD COVER PERFORATED | TIN-PLATED STEEL |
| MS213-10F     | 2-PIECE EMI/RFI SHIELD <b>FRAME</b>     | TIN-PLATED STEEL |
| MS213-10S     | 1-PIECE EMI/RFI SHIELD                  | TIN-PLATED STEEL |
| MS213-10C-NS  | 2-PIECE EMI/RFI SHIELD <b>COVER</b>     | NICKEL-SILVER    |
| MS213-10CP-NS | 2-PIECE EMI/RFI SHIELD COVER PERFORATED | NICKEL-SILVER    |
| MS213-10F-NS  | 2-PIECE EMI/RFI SHIELD <b>FRAME</b>     | NICKEL-SILVER    |
| MS213-10S-NS  | 1-PIECE EMI/RFI <b>SHIELD</b>           | NICKEL-SILVER    |

TIN-PLATED STEEL: CRS ELECTROLYTIC TINPLATE NICKEL-SILVER: UNS C77000 / UNS C73500

SHIELD CONFIGURATION:

MATERIAL:

MATERIAL:

MATERIAL:

MATERIAL:

MATERIAL:

MATERIAL: