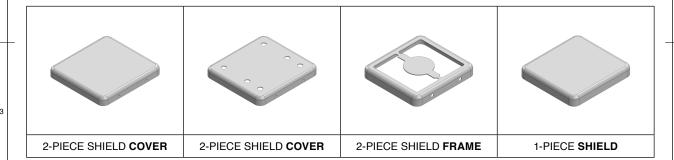

## \*OPTIONAL SHIELD CONFIGURATIONS

| ITEM P/N      | ITEM DESCRIPTION                        | MATERIAL         |
|---------------|-----------------------------------------|------------------|
| MS213-10C     | 2-PIECE EMI/RFI SHIELD <b>COVER</b>     | TIN-PLATED STEEL |
| MS213-10CP    | 2-PIECE EMI/RFI SHIELD COVER PERFORATED | TIN-PLATED STEEL |
| MS213-10F     | 2-PIECE EMI/RFI SHIELD <b>FRAME</b>     | TIN-PLATED STEEL |
| MS213-10S     | 1-PIECE EMI/RFI SHIELD                  | TIN-PLATED STEEL |
| MS213-10C-NS  | 2-PIECE EMI/RFI SHIELD <b>COVER</b>     | NICKEL-SILVER    |
| MS213-10CP-NS | 2-PIECE EMI/RFI SHIELD COVER PERFORATED | NICKEL-SILVER    |
| MS213-10F-NS  | 2-PIECE EMI/RFI SHIELD <b>FRAME</b>     | NICKEL-SILVER    |
| MS213-10S-NS  | 1-PIECE EMI/RFI <b>SHIELD</b>           | NICKEL-SILVER    |