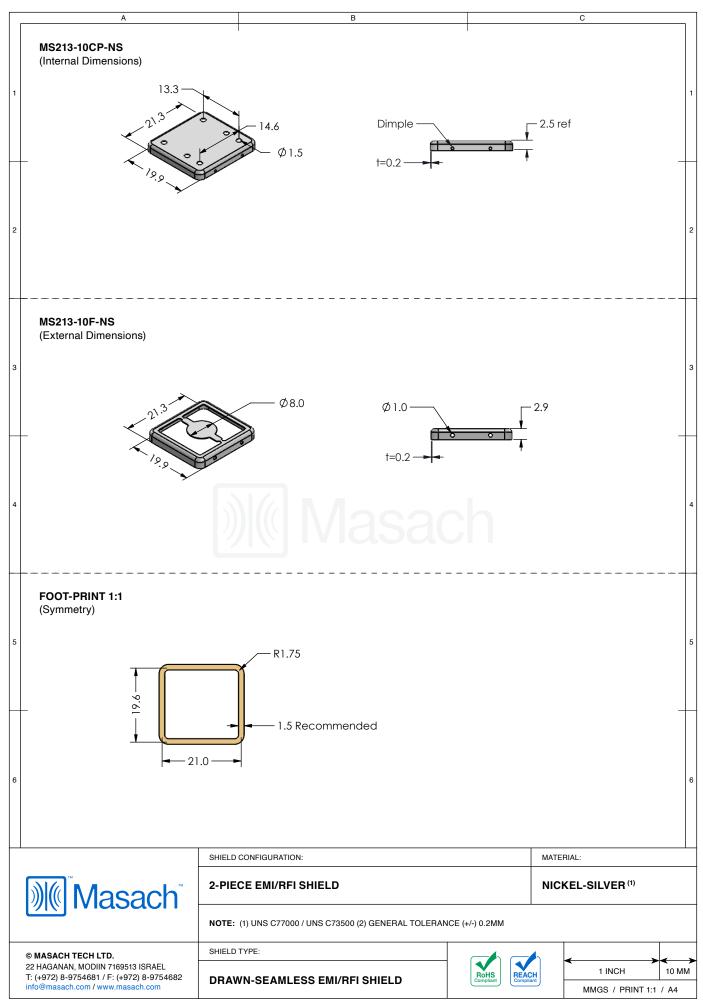

## \*OPTIONAL SHIELD CONFIGURATIONS

| ITEM P/N      | ITEM DESCRIPTION                        | MATERIAL         |
|---------------|-----------------------------------------|------------------|
| MS213-10C     | 2-PIECE EMI/RFI SHIELD <b>COVER</b>     | TIN-PLATED STEEL |
| MS213-10CP    | 2-PIECE EMI/RFI SHIELD COVER PERFORATED | TIN-PLATED STEEL |
| MS213-10F     | 2-PIECE EMI/RFI SHIELD <b>FRAME</b>     | TIN-PLATED STEEL |
| MS213-10S     | 1-PIECE EMI/RFI SHIELD                  | TIN-PLATED STEEL |
| MS213-10C-NS  | 2-PIECE EMI/RFI SHIELD <b>COVER</b>     | NICKEL-SILVER    |
| MS213-10CP-NS | 2-PIECE EMI/RFI SHIELD COVER PERFORATED | NICKEL-SILVER    |
| MS213-10F-NS  | 2-PIECE EMI/RFI SHIELD <b>FRAME</b>     | NICKEL-SILVER    |
| MS213-10S-NS  | 1-PIECE EMI/RFI <b>SHIELD</b>           | NICKEL-SILVER    |