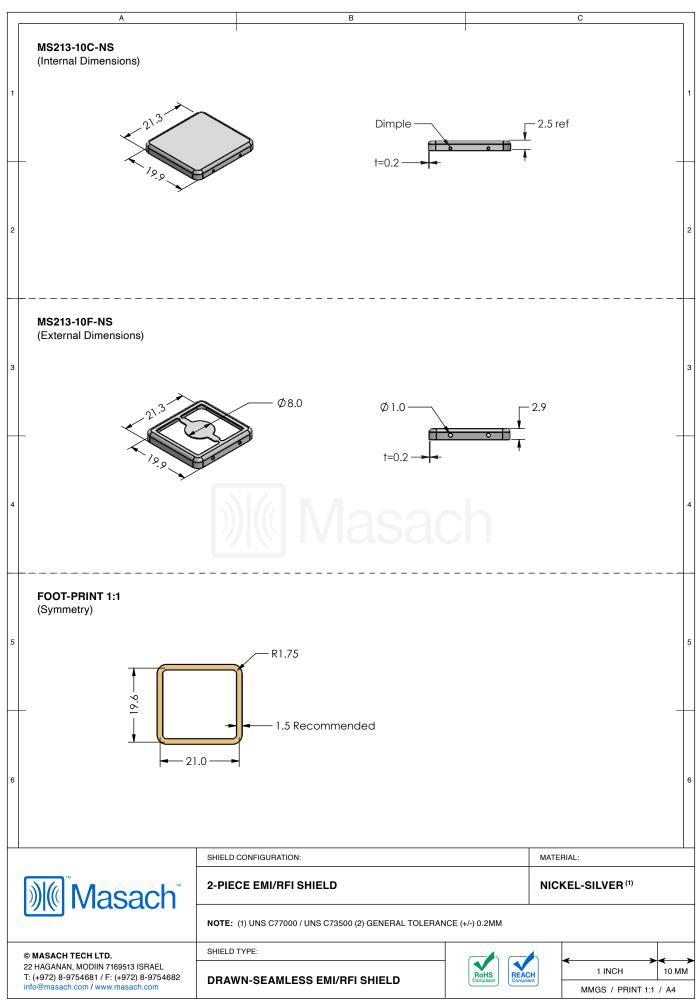

## \*OPTIONAL SHIELD CONFIGURATIONS

| ITEM P/N      | ITEM DESCRIPTION                        | MATERIAL         |
|---------------|-----------------------------------------|------------------|
| MS213-10C     | 2-PIECE EMI/RFI SHIELD <b>COVER</b>     | TIN-PLATED STEEL |
| MS213-10CP    | 2-PIECE EMI/RFI SHIELD COVER PERFORATED | TIN-PLATED STEEL |
| MS213-10F     | 2-PIECE EMI/RFI SHIELD <b>FRAME</b>     | TIN-PLATED STEEL |
| MS213-10S     | 1-PIECE EMI/RFI SHIELD                  | TIN-PLATED STEEL |
| MS213-10C-NS  | 2-PIECE EMI/RFI SHIELD <b>COVER</b>     | NICKEL-SILVER    |
| MS213-10CP-NS | 2-PIECE EMI/RFI SHIELD COVER PERFORATED | NICKEL-SILVER    |
| MS213-10F-NS  | 2-PIECE EMI/RFI SHIELD <b>FRAME</b>     | NICKEL-SILVER    |
| MS213-10S-NS  | 1-PIECE EMI/RFI <b>SHIELD</b>           | NICKEL-SILVER    |

TIN-PLATED STEEL: CRS ELECTROLYTIC TINPLATE NICKEL-SILVER: UNS C77000 / UNS C73500

SHIELD CONFIGURATION:

MATERIAL:

MATERIAL:

MATERIAL:

MATERIAL:

MATERIAL:

MATERIAL: