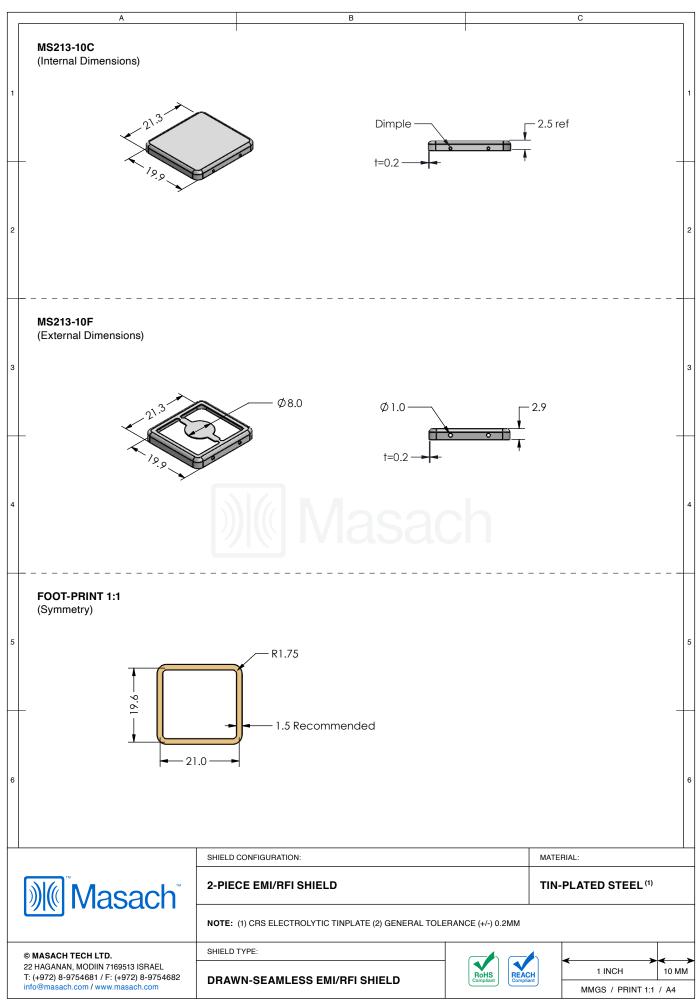

## \*OPTIONAL SHIELD CONFIGURATIONS

| ITEM P/N      | ITEM DESCRIPTION                        | MATERIAL         |
|---------------|-----------------------------------------|------------------|
| MS213-10C     | 2-PIECE EMI/RFI SHIELD <b>COVER</b>     | TIN-PLATED STEEL |
| MS213-10CP    | 2-PIECE EMI/RFI SHIELD COVER PERFORATED | TIN-PLATED STEEL |
| MS213-10F     | 2-PIECE EMI/RFI SHIELD <b>FRAME</b>     | TIN-PLATED STEEL |
| MS213-10S     | 1-PIECE EMI/RFI SHIELD                  | TIN-PLATED STEEL |
| MS213-10C-NS  | 2-PIECE EMI/RFI SHIELD <b>COVER</b>     | NICKEL-SILVER    |
| MS213-10CP-NS | 2-PIECE EMI/RFI SHIELD COVER PERFORATED | NICKEL-SILVER    |
| MS213-10F-NS  | 2-PIECE EMI/RFI SHIELD <b>FRAME</b>     | NICKEL-SILVER    |
| MS213-10S-NS  | 1-PIECE EMI/RFI <b>SHIELD</b>           | NICKEL-SILVER    |

TIN-PLATED STEEL: CRS ELECTROLYTIC TINPLATE NICKEL-SILVER: UNS C77000 / UNS C73500

SHIELD CONFIGURATION:

MATERIAL:

MATERIAL:

MATERIAL:

MATERIAL:

MATERIAL:

MATERIAL: