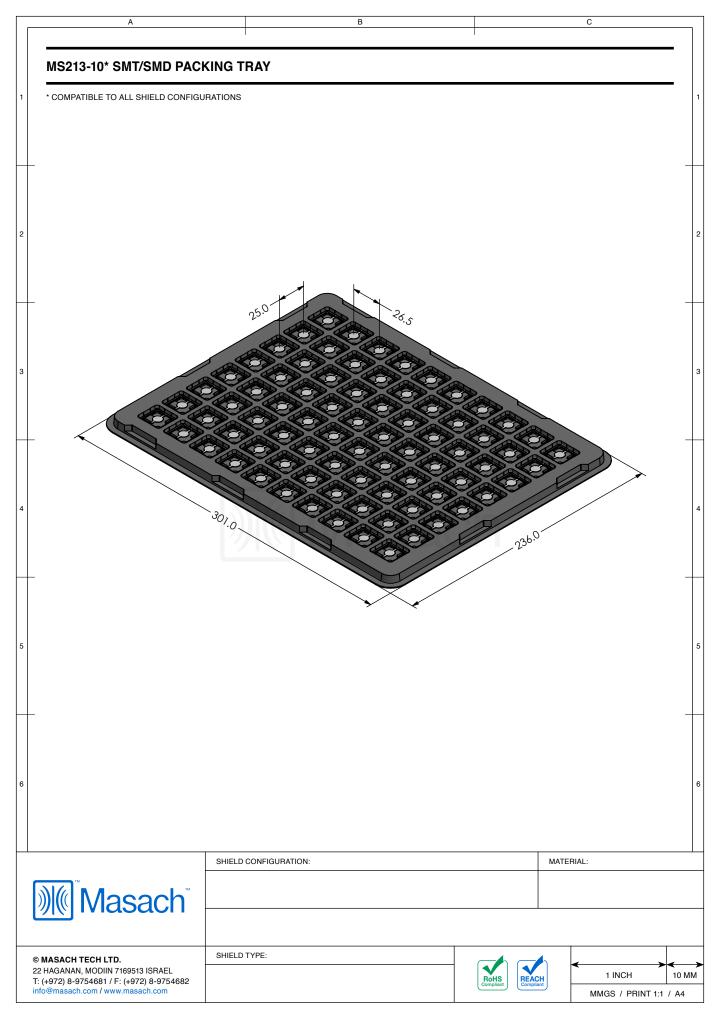

ELD <b>COVER</b>     | TIN-PLATED STEEL |
| MS213-10CP    | 2-PIECE EMI/RFI SHIELD COVER PERFORATED | TIN-PLATED STEEL |
| MS213-10F     | 2-PIECE EMI/RFI SHIELD <b>FRAME</b>     | TIN-PLATED STEEL |
| MS213-10S     | 1-PIECE EMI/RFI SHIELD                  | TIN-PLATED STEEL |
| MS213-10C-NS  | 2-PIECE EMI/RFI SHIELD <b>COVER</b>     | NICKEL-SILVER    |
| MS213-10CP-NS | 2-PIECE EMI/RFI SHIELD COVER PERFORATED | NICKEL-SILVER    |
| MS213-10F-NS  | 2-PIECE EMI/RFI SHIELD <b>FRAME</b>     | NICKEL-SILVER    |
| MS213-10S-NS  | 1-PIECE EMI/RFI <b>SHIELD</b>           | NICKEL-SILVER    |

TIN-PLATED STEEL: CRS ELECTROLYTIC TINPLATE NICKEL-SILVER: UNS C77000 / UNS C73500

SHIELD CONFIGURATION:

MATERIAL:

MATERIAL:

MATERIAL:

MATERIAL:

MATERIAL:

MATERIAL:

MATERIAL:

I INCH