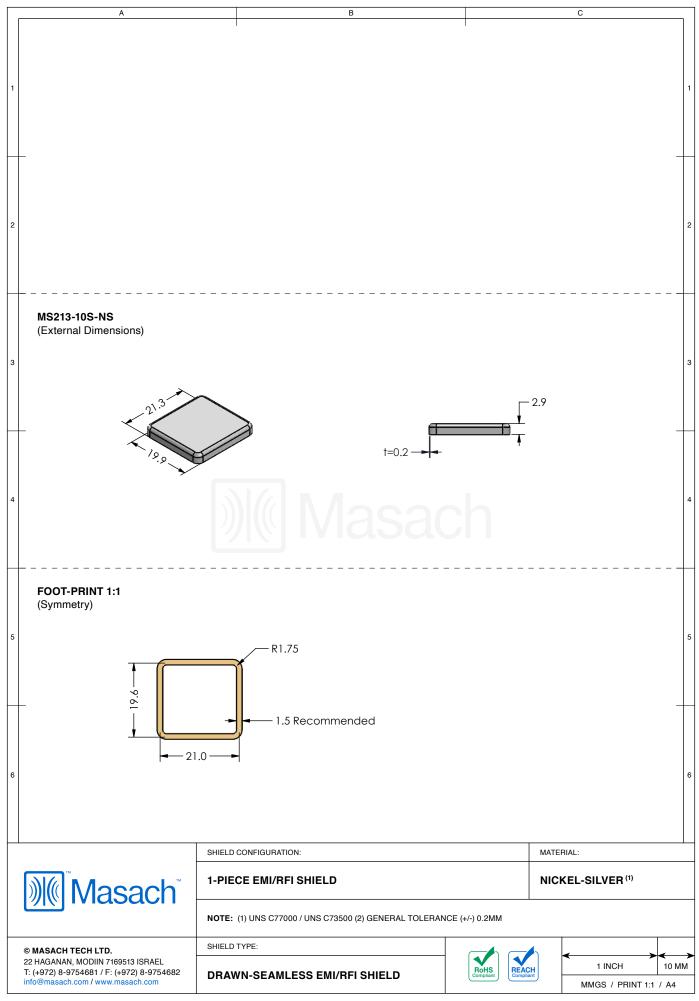

## \*OPTIONAL SHIELD CONFIGURATIONS

| ITEM P/N      | ITEM DESCRIPTION                        | MATERIAL         |
|---------------|-----------------------------------------|------------------|
| MS213-10C     | 2-PIECE EMI/RFI SHIELD <b>COVER</b>     | TIN-PLATED STEEL |
| MS213-10CP    | 2-PIECE EMI/RFI SHIELD COVER PERFORATED | TIN-PLATED STEEL |
| MS213-10F     | 2-PIECE EMI/RFI SHIELD <b>FRAME</b>     | TIN-PLATED STEEL |
| MS213-10S     | 1-PIECE EMI/RFI SHIELD                  | TIN-PLATED STEEL |
| MS213-10C-NS  | 2-PIECE EMI/RFI SHIELD <b>COVER</b>     | NICKEL-SILVER    |
| MS213-10CP-NS | 2-PIECE EMI/RFI SHIELD COVER PERFORATED | NICKEL-SILVER    |
| MS213-10F-NS  | 2-PIECE EMI/RFI SHIELD <b>FRAME</b>     | NICKEL-SILVER    |
| MS213-10S-NS  | 1-PIECE EMI/RFI <b>SHIELD</b>           | NICKEL-SILVER    |