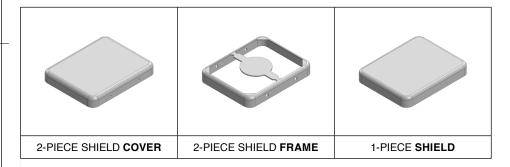

## \*OPTIONAL SHIELD CONFIGURATIONS

| ITEM P/N     | ITEM DESCRIPTION                    | MATERIAL         |
|--------------|-------------------------------------|------------------|
| MS220-20C    | 2-PIECE EMI/RFI SHIELD <b>COVER</b> | TIN-PLATED STEEL |
| MS220-20F    | 2-PIECE EMI/RFI SHIELD <b>FRAME</b> | TIN-PLATED STEEL |
| MS220-20S    | 1-PIECE EMI/RFI SHIELD              | TIN-PLATED STEEL |
| MS220-20C-NS | 2-PIECE EMI/RFI SHIELD <b>COVER</b> | NICKEL-SILVER    |
| MS220-20F-NS | 2-PIECE EMI/RFI SHIELD <b>FRAME</b> | NICKEL-SILVER    |
| MS220-20S-NS | 1-PIECE EMI/RFI <b>SHIELD</b>       | NICKEL-SILVER    |