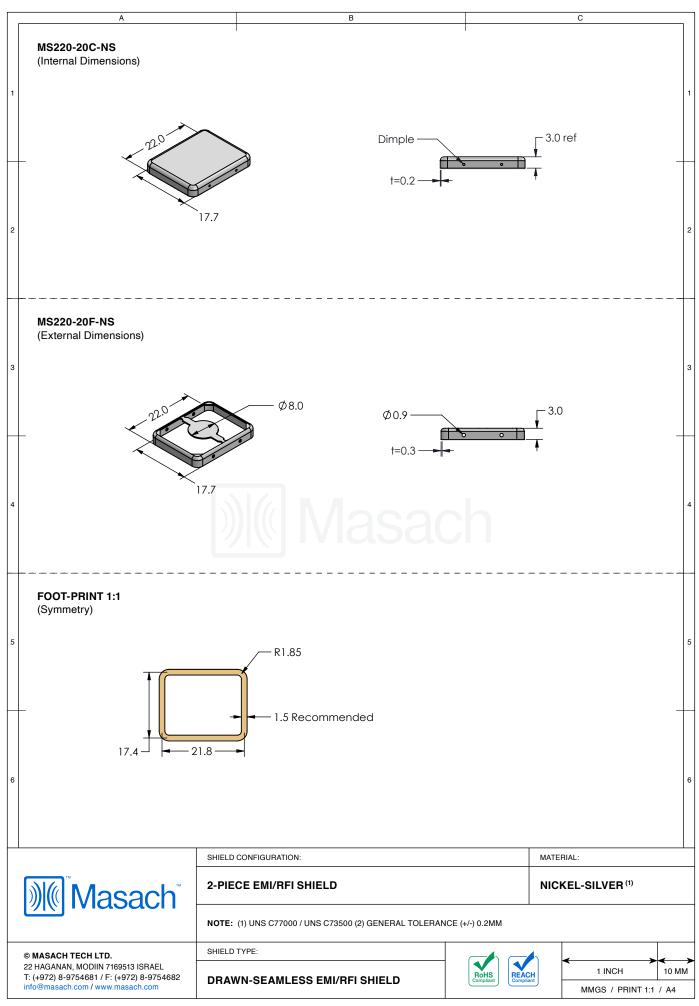

## MS220-20\*

## **DRAWN-SEAMLESS EMI/RFI SHIELD**

## \*OPTIONAL SHIELD CONFIGURATIONS

| ITEM P/N     | ITEM DESCRIPTION                    | MATERIAL         |
|--------------|-------------------------------------|------------------|
| MS220-20C    | 2-PIECE EMI/RFI SHIELD <b>COVER</b> | TIN-PLATED STEEL |
| MS220-20F    | 2-PIECE EMI/RFI SHIELD <b>FRAME</b> | TIN-PLATED STEEL |
| MS220-20S    | 1-PIECE EMI/RFI SHIELD              | TIN-PLATED STEEL |
| MS220-20C-NS | 2-PIECE EMI/RFI SHIELD <b>COVER</b> | NICKEL-SILVER    |
| MS220-20F-NS | 2-PIECE EMI/RFI SHIELD <b>FRAME</b> | NICKEL-SILVER    |
| MS220-20S-NS | 1-PIECE EMI/RFI <b>SHIELD</b>       | NICKEL-SILVER    |

TIN-PLATED STEEL: CRS ELECTROLYTIC TINPLATE NICKEL-SILVER: UNS C77000 / UNS C73500

SHIELD CONFIGURATION:

MATERIAL:

© MASACH TECH LTD.
22 HAGANAN, MODIIN 7169513 ISRAEL
T: (+972) 8-9754681 / F: (+972) 8-9754682 info@masach.com / www.masach.com