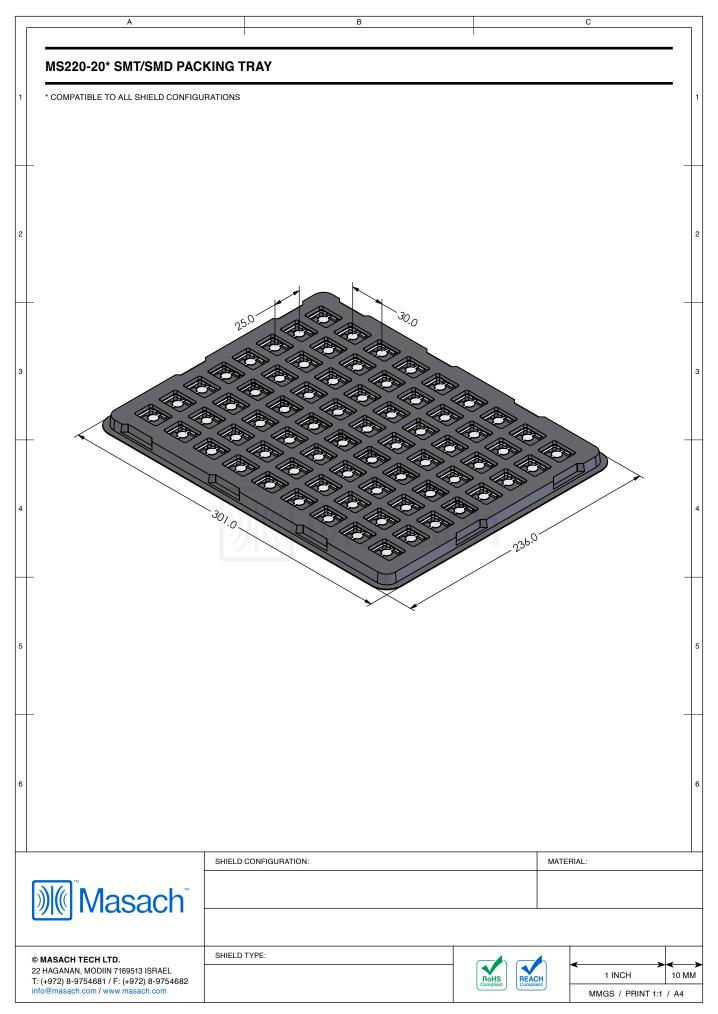

------------------|------------------|
| MS220-20C    | 2-PIECE EMI/RFI SHIELD <b>COVER</b> | TIN-PLATED STEEL |
| MS220-20F    | 2-PIECE EMI/RFI SHIELD <b>FRAME</b> | TIN-PLATED STEEL |
| MS220-20S    | 1-PIECE EMI/RFI SHIELD              | TIN-PLATED STEEL |
| MS220-20C-NS | 2-PIECE EMI/RFI SHIELD <b>COVER</b> | NICKEL-SILVER    |
| MS220-20F-NS | 2-PIECE EMI/RFI SHIELD <b>FRAME</b> | NICKEL-SILVER    |
| MS220-20S-NS | 1-PIECE EMI/RFI <b>SHIELD</b>       | NICKEL-SILVER    |

TIN-PLATED STEEL: CRS ELECTROLYTIC TINPLATE NICKEL-SILVER: UNS C77000 / UNS C73500

SHIELD CONFIGURATION:

MATERIAL:

© MASACH TECH LTD.
22 HAGANAN, MODIIN 7169513 ISRAEL
T: (+972) 8-9754681 / F: (+972) 8-9754682 info@masach.com / www.masach.com

MATERIAL:

SHIELD TYPE:

1 INCH
10 MM
MMGS / PRINT 1:1 / A4