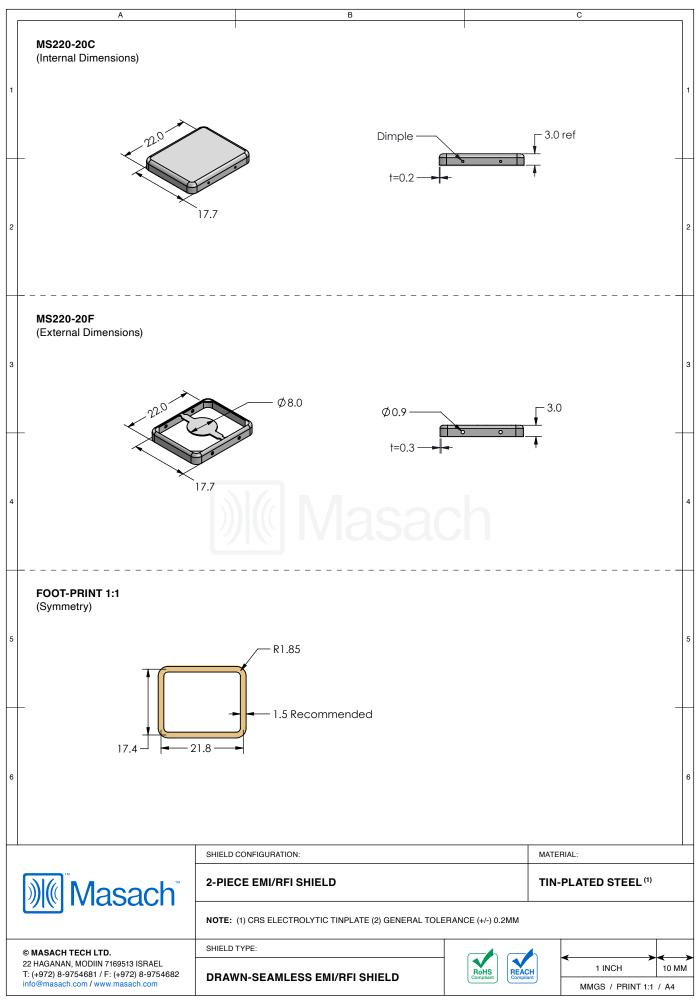

## MS220-20\*

## **DRAWN-SEAMLESS EMI/RFI SHIELD**

## \*OPTIONAL SHIELD CONFIGURATIONS

| ITEM P/N     | ITEM DESCRIPTION                    | MATERIAL         |
|--------------|-------------------------------------|------------------|
| MS220-20C    | 2-PIECE EMI/RFI SHIELD <b>COVER</b> | TIN-PLATED STEEL |
| MS220-20F    | 2-PIECE EMI/RFI SHIELD <b>FRAME</b> | TIN-PLATED STEEL |
| MS220-20S    | 1-PIECE EMI/RFI SHIELD              | TIN-PLATED STEEL |
| MS220-20C-NS | 2-PIECE EMI/RFI SHIELD <b>COVER</b> | NICKEL-SILVER    |
| MS220-20F-NS | 2-PIECE EMI/RFI SHIELD <b>FRAME</b> | NICKEL-SILVER    |
| MS220-20S-NS | 1-PIECE EMI/RFI <b>SHIELD</b>       | NICKEL-SILVER    |