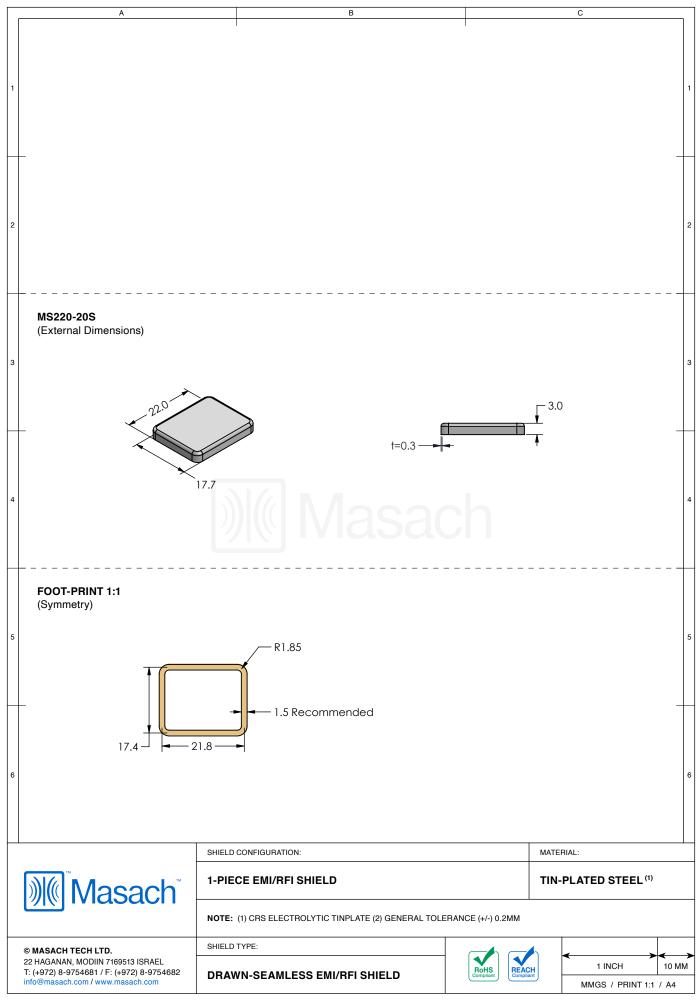

## MS220-20\*

## **DRAWN-SEAMLESS EMI/RFI SHIELD**

## \*OPTIONAL SHIELD CONFIGURATIONS

| ITEM P/N     | ITEM DESCRIPTION                    | MATERIAL         |
|--------------|-------------------------------------|------------------|
| MS220-20C    | 2-PIECE EMI/RFI SHIELD <b>COVER</b> | TIN-PLATED STEEL |
| MS220-20F    | 2-PIECE EMI/RFI SHIELD <b>FRAME</b> | TIN-PLATED STEEL |
| MS220-20S    | 1-PIECE EMI/RFI SHIELD              | TIN-PLATED STEEL |
| MS220-20C-NS | 2-PIECE EMI/RFI SHIELD <b>COVER</b> | NICKEL-SILVER    |
| MS220-20F-NS | 2-PIECE EMI/RFI SHIELD <b>FRAME</b> | NICKEL-SILVER    |
| MS220-20S-NS | 1-PIECE EMI/RFI <b>SHIELD</b>       | NICKEL-SILVER    |