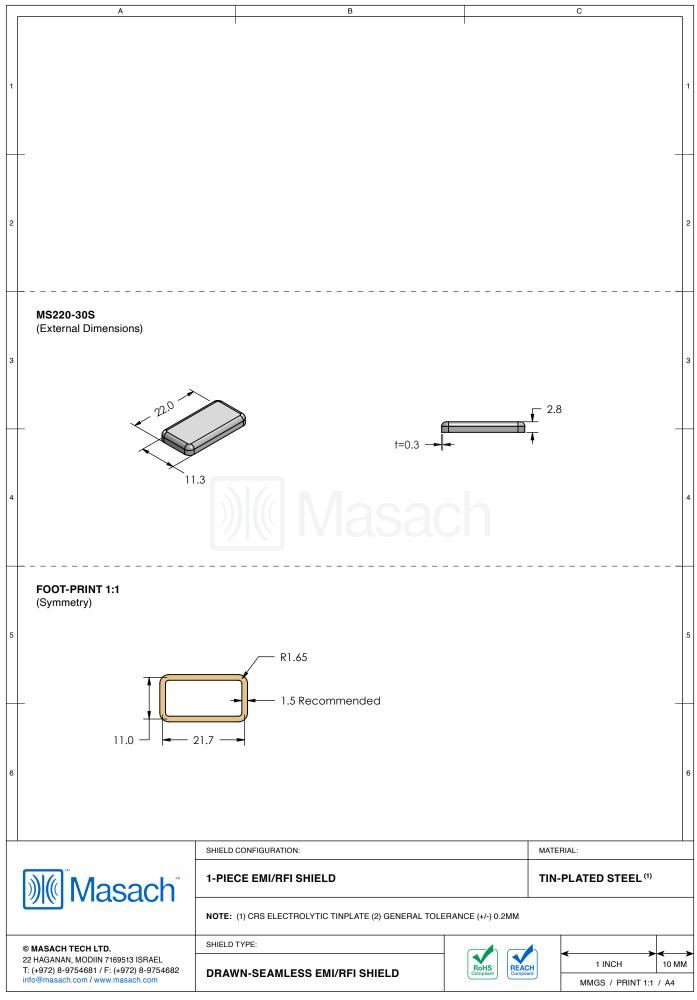

## MS220-30\*

## \*OPTIONAL SHIELD CONFIGURATIONS

| ITEM P/N      | ITEM DESCRIPTION                        | MATERIAL         |
|---------------|-----------------------------------------|------------------|
| MS220-30C     | 2-PIECE EMI/RFI SHIELD <b>COVER</b>     | TIN-PLATED STEEL |
| MS220-30CP    | 2-PIECE EMI/RFI SHIELD COVER PERFORATED | TIN-PLATED STEEL |
| MS220-30F     | 2-PIECE EMI/RFI SHIELD <b>FRAME</b>     | TIN-PLATED STEEL |
| MS220-30S     | 1-PIECE EMI/RFI SHIELD                  | TIN-PLATED STEEL |
| MS220-30C-NS  | 2-PIECE EMI/RFI SHIELD <b>COVER</b>     | NICKEL-SILVER    |
| MS220-30CP-NS | 2-PIECE EMI/RFI SHIELD COVER PERFORATED | NICKEL-SILVER    |
| MS220-30F-NS  | 2-PIECE EMI/RFI SHIELD <b>FRAME</b>     | NICKEL-SILVER    |
| MS220-30S-NS  | 1-PIECE EMI/RFI <b>SHIELD</b>           | NICKEL-SILVER    |

TIN-PLATED STEEL: CRS ELECTROLYTIC TINPLATE NICKEL-SILVER: UNS C77000 / UNS C73500

SHIELD CONFIGURATION:

MATERIAL:

MATERIAL:

MATERIAL:

MATERIAL:

MATERIAL:

MATERIAL: