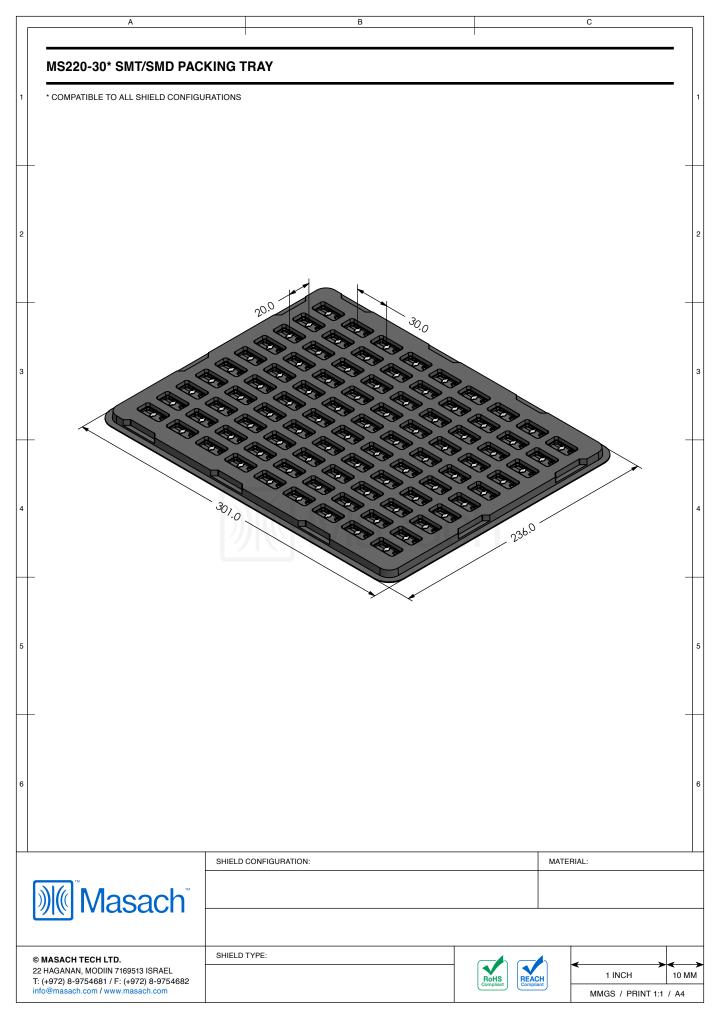

| TIN-PLATED STEEL |
| MS220-30CP    | 2-PIECE EMI/RFI SHIELD COVER PERFORATED | TIN-PLATED STEEL |
| MS220-30F     | 2-PIECE EMI/RFI SHIELD <b>FRAME</b>     | TIN-PLATED STEEL |
| MS220-30S     | 1-PIECE EMI/RFI SHIELD                  | TIN-PLATED STEEL |
| MS220-30C-NS  | 2-PIECE EMI/RFI SHIELD <b>COVER</b>     | NICKEL-SILVER    |
| MS220-30CP-NS | 2-PIECE EMI/RFI SHIELD COVER PERFORATED | NICKEL-SILVER    |
| MS220-30F-NS  | 2-PIECE EMI/RFI SHIELD <b>FRAME</b>     | NICKEL-SILVER    |
| MS220-30S-NS  | 1-PIECE EMI/RFI <b>SHIELD</b>           | NICKEL-SILVER    |

TIN-PLATED STEEL: CRS ELECTROLYTIC TINPLATE NICKEL-SILVER: UNS C77000 / UNS C73500

SHIELD CONFIGURATION:

MATERIAL:

MATERIAL:

MATERIAL:

MATERIAL:

MATERIAL:

MATERIAL:

MATERIAL:

MATERIAL:

I INCH

I IN