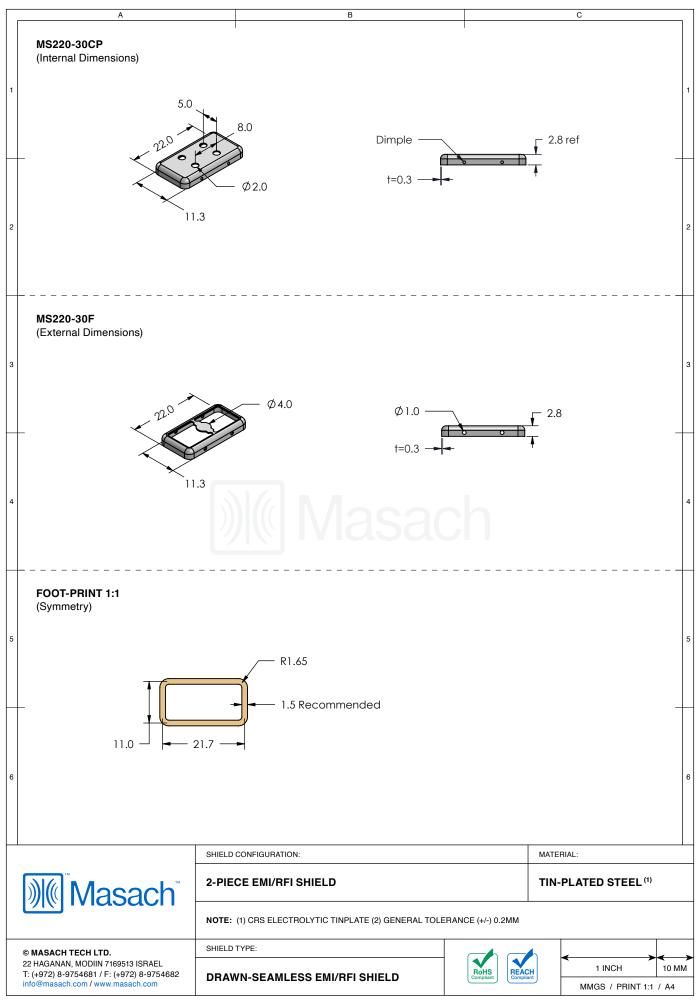

## MS220-30\*

## \*OPTIONAL SHIELD CONFIGURATIONS

| ITEM P/N      | ITEM DESCRIPTION                        | MATERIAL         |
|---------------|-----------------------------------------|------------------|
| MS220-30C     | 2-PIECE EMI/RFI SHIELD <b>COVER</b>     | TIN-PLATED STEEL |
| MS220-30CP    | 2-PIECE EMI/RFI SHIELD COVER PERFORATED | TIN-PLATED STEEL |
| MS220-30F     | 2-PIECE EMI/RFI SHIELD <b>FRAME</b>     | TIN-PLATED STEEL |
| MS220-30S     | 1-PIECE EMI/RFI SHIELD                  | TIN-PLATED STEEL |
| MS220-30C-NS  | 2-PIECE EMI/RFI SHIELD <b>COVER</b>     | NICKEL-SILVER    |
| MS220-30CP-NS | 2-PIECE EMI/RFI SHIELD COVER PERFORATED | NICKEL-SILVER    |
| MS220-30F-NS  | 2-PIECE EMI/RFI SHIELD <b>FRAME</b>     | NICKEL-SILVER    |
| MS220-30S-NS  | 1-PIECE EMI/RFI <b>SHIELD</b>           | NICKEL-SILVER    |

TIN-PLATED STEEL: CRS ELECTROLYTIC TINPLATE NICKEL-SILVER: UNS C77000 / UNS C73500

SHIELD CONFIGURATION:

MATERIAL:

MATERIAL:

MATERIAL:

MATERIAL:

MATERIAL:

MATERIAL: