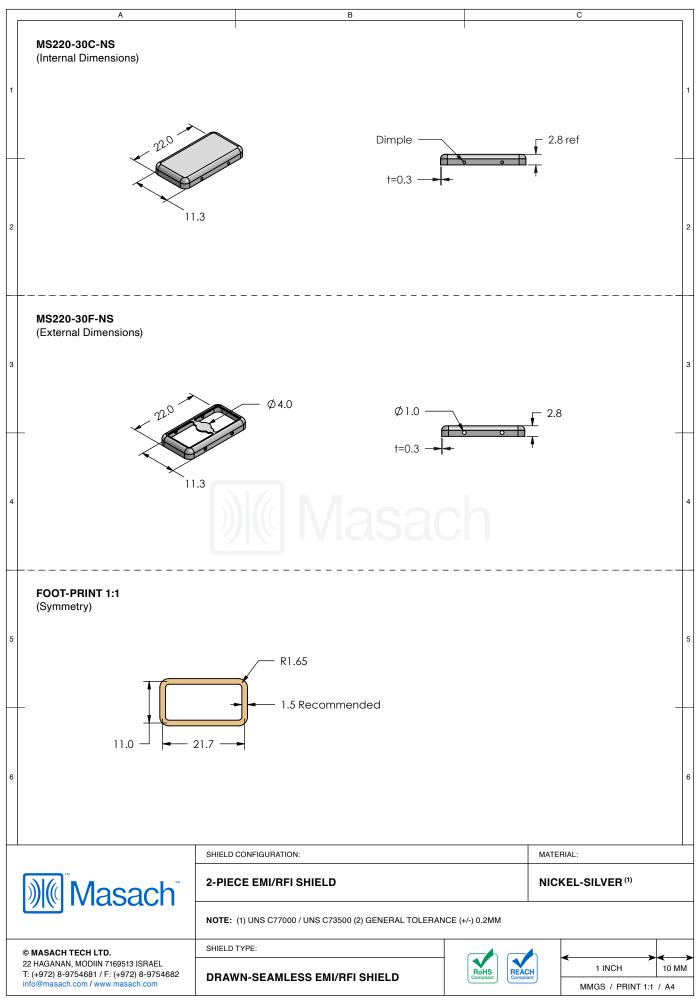

## MS220-30\*

## \*OPTIONAL SHIELD CONFIGURATIONS

| ITEM P/N      | ITEM DESCRIPTION                        | MATERIAL         |
|---------------|-----------------------------------------|------------------|
| MS220-30C     | 2-PIECE EMI/RFI SHIELD <b>COVER</b>     | TIN-PLATED STEEL |
| MS220-30CP    | 2-PIECE EMI/RFI SHIELD COVER PERFORATED | TIN-PLATED STEEL |
| MS220-30F     | 2-PIECE EMI/RFI SHIELD <b>FRAME</b>     | TIN-PLATED STEEL |
| MS220-30S     | 1-PIECE EMI/RFI SHIELD                  | TIN-PLATED STEEL |
| MS220-30C-NS  | 2-PIECE EMI/RFI SHIELD <b>COVER</b>     | NICKEL-SILVER    |
| MS220-30CP-NS | 2-PIECE EMI/RFI SHIELD COVER PERFORATED | NICKEL-SILVER    |
| MS220-30F-NS  | 2-PIECE EMI/RFI SHIELD <b>FRAME</b>     | NICKEL-SILVER    |
| MS220-30S-NS  | 1-PIECE EMI/RFI <b>SHIELD</b>           | NICKEL-SILVER    |

TIN-PLATED STEEL: CRS ELECTROLYTIC TINPLATE NICKEL-SILVER: UNS C77000 / UNS C73500

SHIELD CONFIGURATION:

MATERIAL:

MATERIAL:

MATERIAL:

MATERIAL:

MATERIAL:

MATERIAL: