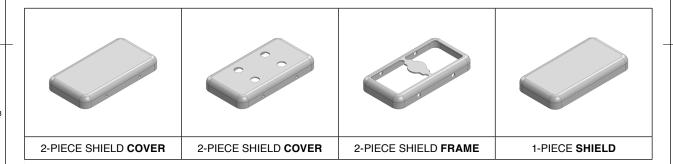

## \*OPTIONAL SHIELD CONFIGURATIONS

| ITEM P/N      | ITEM DESCRIPTION                        | MATERIAL         |
|---------------|-----------------------------------------|------------------|
| MS220-30C     | 2-PIECE EMI/RFI SHIELD <b>COVER</b>     | TIN-PLATED STEEL |
| MS220-30CP    | 2-PIECE EMI/RFI SHIELD COVER PERFORATED | TIN-PLATED STEEL |
| MS220-30F     | 2-PIECE EMI/RFI SHIELD <b>FRAME</b>     | TIN-PLATED STEEL |
| MS220-30S     | 1-PIECE EMI/RFI SHIELD                  | TIN-PLATED STEEL |
| MS220-30C-NS  | 2-PIECE EMI/RFI SHIELD <b>COVER</b>     | NICKEL-SILVER    |
| MS220-30CP-NS | 2-PIECE EMI/RFI SHIELD COVER PERFORATED | NICKEL-SILVER    |
| MS220-30F-NS  | 2-PIECE EMI/RFI SHIELD <b>FRAME</b>     | NICKEL-SILVER    |
| MS220-30S-NS  | 1-PIECE EMI/RFI <b>SHIELD</b>           | NICKEL-SILVER    |