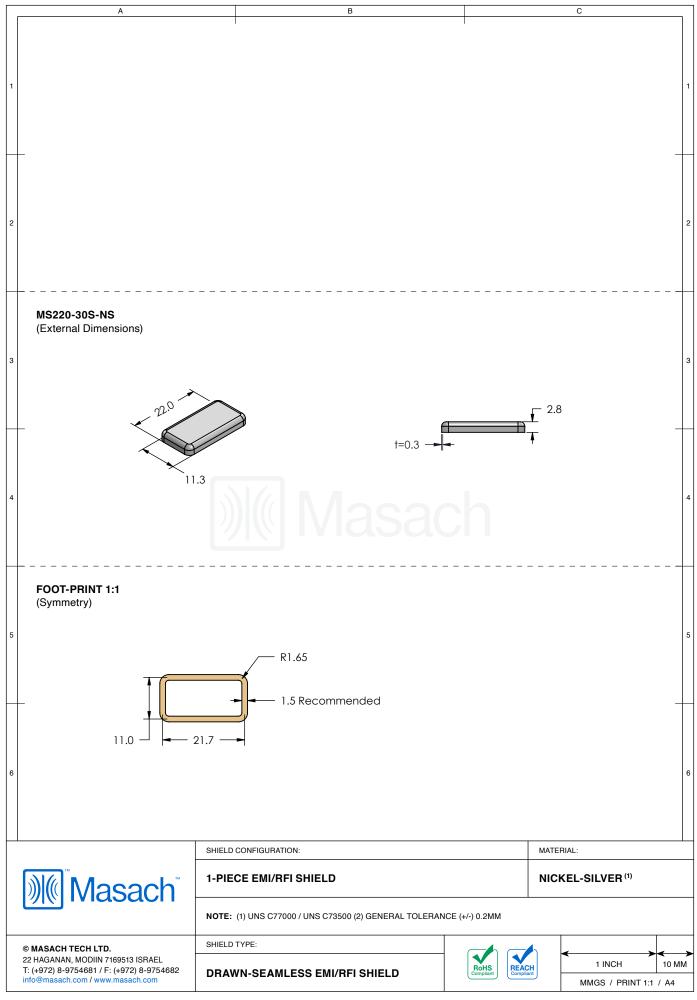

## MS220-30\*

## **DRAWN-SEAMLESS EMI/RFI SHIELD**

TIN-PLATED STEEL: CRS ELECTROLYTIC TINPLATE NICKEL-SILVER: UNS C77000 / UNS C73500

SHIELD CONFIGURATION:

MATERIAL:

MATERIAL:

MATERIAL:

MATERIAL:

MATERIAL:

MATERIAL: