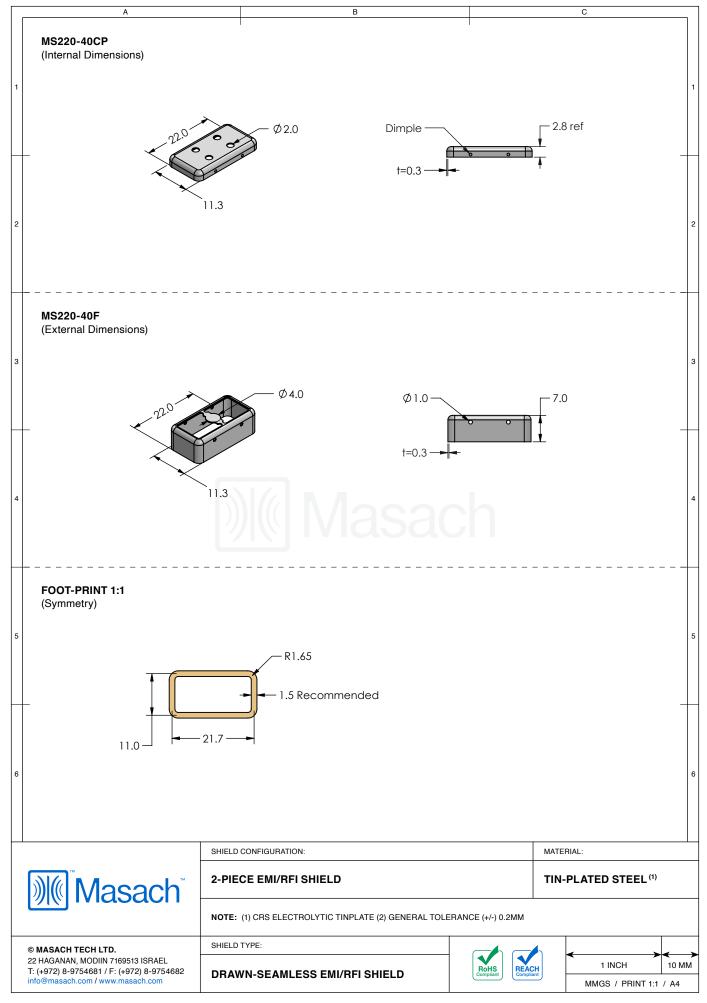

|                         |                    |              |
|          |                                                                                       |                                         |                              |                         |                    |              |
| 22       | MASACH TECH LTD.<br>2 HAGANAN, MODIIN 7169513 ISRAEL                                  |                                         | SHIELD TYPE:                 |                         | 1 INCH             | <            |
|          | (+972) 8-9754681 / F: (+972) 8-9754682<br>fo@masach.com / www.masach.com              |                                         |                              | RoHS<br>Compliant Compl | MMGS / PRINT 1:1 / |              |

٦