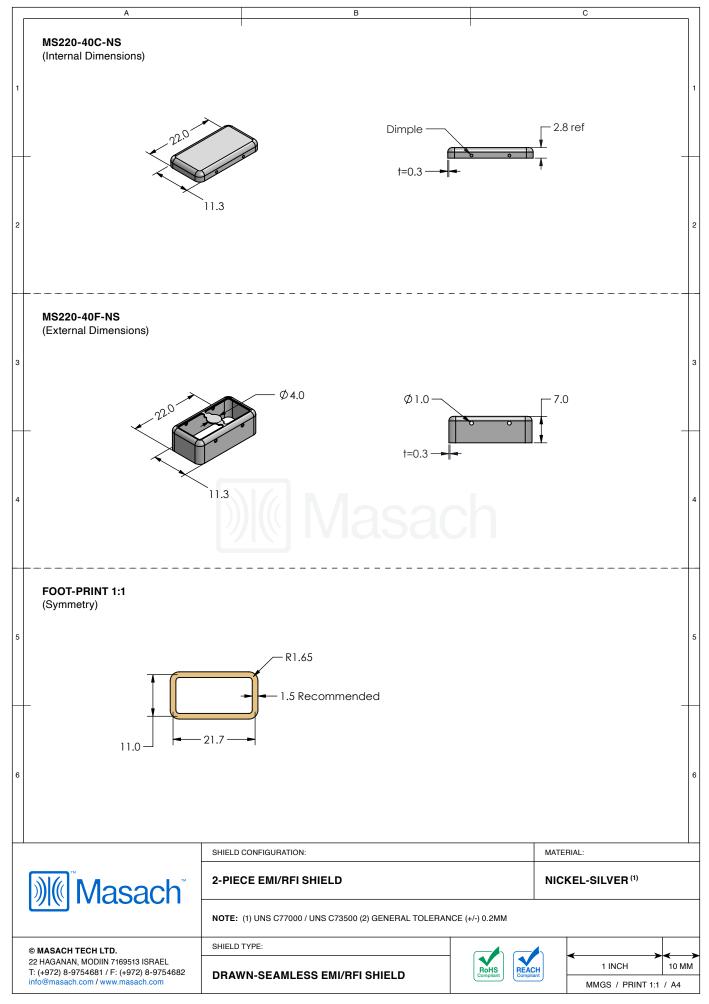

|                         |                    |              |
|          |                                                                                       |                                         |                              |                         |                    |              |
| 22       | MASACH TECH LTD.<br>2 HAGANAN, MODIIN 7169513 ISRAEL                                  |                                         | SHIELD TYPE:                 |                         | 1 INCH             | <            |
|          | (+972) 8-9754681 / F: (+972) 8-9754682<br>fo@masach.com / www.masach.com              |                                         |                              | RoHS<br>Compliant Compl | MMGS / PRINT 1:1 / |              |

٦