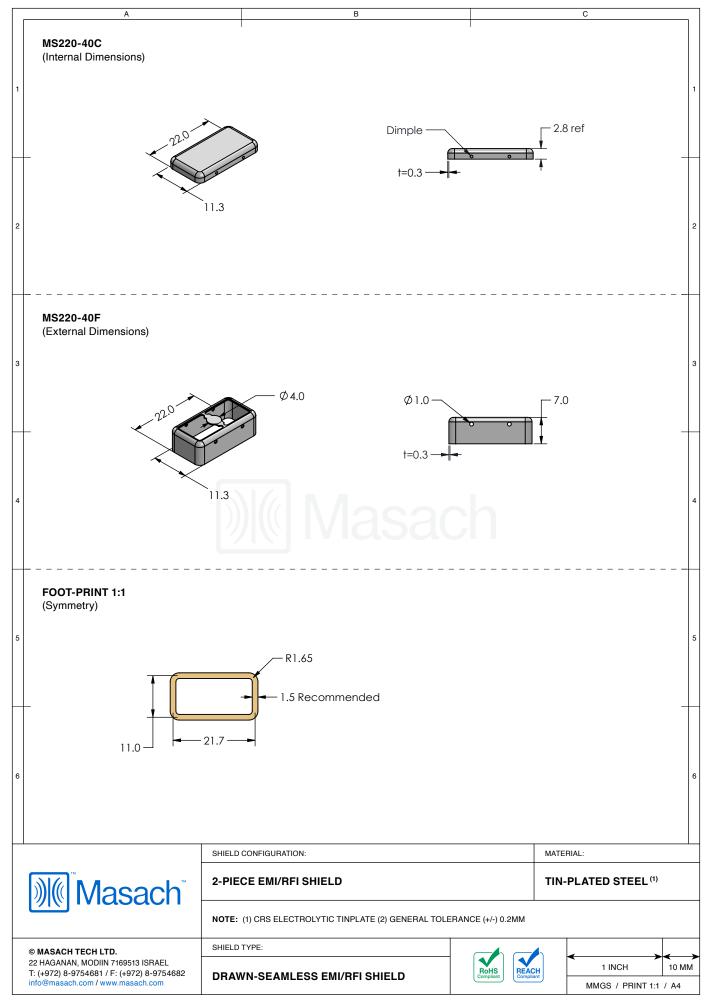

|                         |                    |              |
|          |                                                                                       |                                         |                              |                         |                    |              |
| 22       | MASACH TECH LTD.<br>2 HAGANAN, MODIIN 7169513 ISRAEL                                  |                                         | SHIELD TYPE:                 |                         | 1 INCH             | <            |
|          | (+972) 8-9754681 / F: (+972) 8-9754682<br>fo@masach.com / www.masach.com              |                                         |                              | RoHS<br>Compliant Compl | MMGS / PRINT 1:1 / |              |

٦