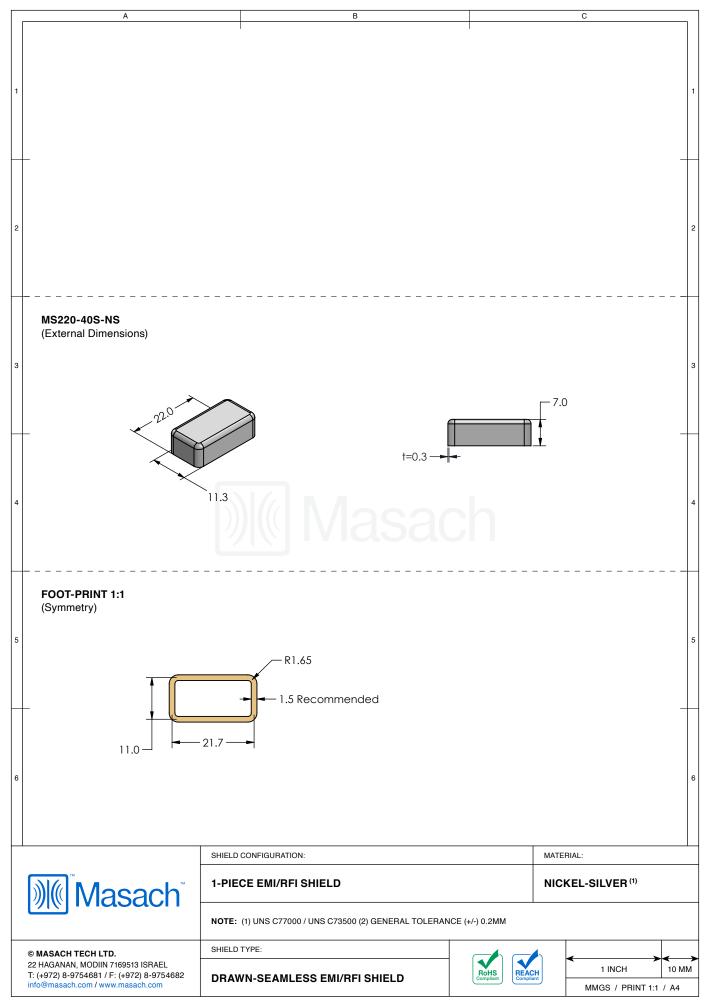

|          | А                                                                                     |                                         | В                            |                         | C                  |              |
|----------|---------------------------------------------------------------------------------------|-----------------------------------------|------------------------------|-------------------------|--------------------|--------------|
| 1        | MS220-40*<br>DRAWN-SEAMLESS EMI/RFI SHIELD                                            |                                         |                              |                         |                    | -            |
| 2        | *OPTIONAL SHIELD CONFIGURATIONS                                                       |                                         |                              |                         |                    | 2            |
| 3        | 2-PIECE SHIELD COVER                                                                  | 2-PIECE SHIELD COVER                    | 2-PIECE SHIELD               | FRAME                   | 1-PIECE SHIELD     |              |
|          | ITEM P/N                                                                              | ITEM DESCRIPTION                        | IEM DESCRIPTION              |                         | ATERIAL            | 1+           |
|          | MS220-40C                                                                             |                                         | P-PIECE EMI/RFI SHIELD COVER |                         | IN-PLATED STEEL    |              |
|          | MS220-40CP                                                                            | 2-PIECE EMI/RFI SHIELD COVER PERFORATED |                              | Т                       | IN-PLATED STEEL    | 1            |
| 4        | MS220-40F                                                                             | 2-PIECE EMI/RFI SHIELD FRAME            |                              |                         | IN-PLATED STEEL    | 4            |
|          | MS220-40S                                                                             | 1-PIECE EMI/RFI SHIELD                  |                              |                         | IN-PLATED STEEL    |              |
|          | MS220-40C-NS                                                                          | 2-PIECE EMI/RFI SHIELD COVER            |                              | N                       | ICKEL-SILVER       | 1            |
|          | MS220-40CP-NS                                                                         | 2-PIECE EMI/RFI SHIELD COVER PERFORATED |                              |                         | ICKEL-SILVER       | 1 +          |
|          | MS220-40F-NS                                                                          | 2-PIECE EMI/RFI SHIELD FRAME            |                              | ICKEL-SILVER            |                    |              |
|          | MS220-40S-NS                                                                          | 1-PIECE EMI/RFI SHIELD                  |                              |                         |                    | ICKEL-SILVER |
| 5        | TIN-PLATED STEEL: CRS ELECTROLYTIC TINPLATE<br>NICKEL-SILVER: UNS C77000 / UNS C73500 |                                         |                              |                         |                    |              |
| 6        |                                                                                       |                                         |                              |                         |                    | e            |
| <u> </u> |                                                                                       | SHIELD CONFIGURATION:                   |                              |                         | MATERIAL:          |              |
|          | Masach                                                                                |                                         |                              |                         |                    |              |
|          |                                                                                       |                                         |                              |                         |                    |              |
| 22       | MASACH TECH LTD.<br>2 HAGANAN, MODIIN 7169513 ISRAEL                                  |                                         | SHIELD TYPE:                 |                         | 1 INCH             | <            |
|          | (+972) 8-9754681 / F: (+972) 8-9754682<br>fo@masach.com / www.masach.com              |                                         |                              | RoHS<br>Compliant Compl | MMGS / PRINT 1:1 / |              |