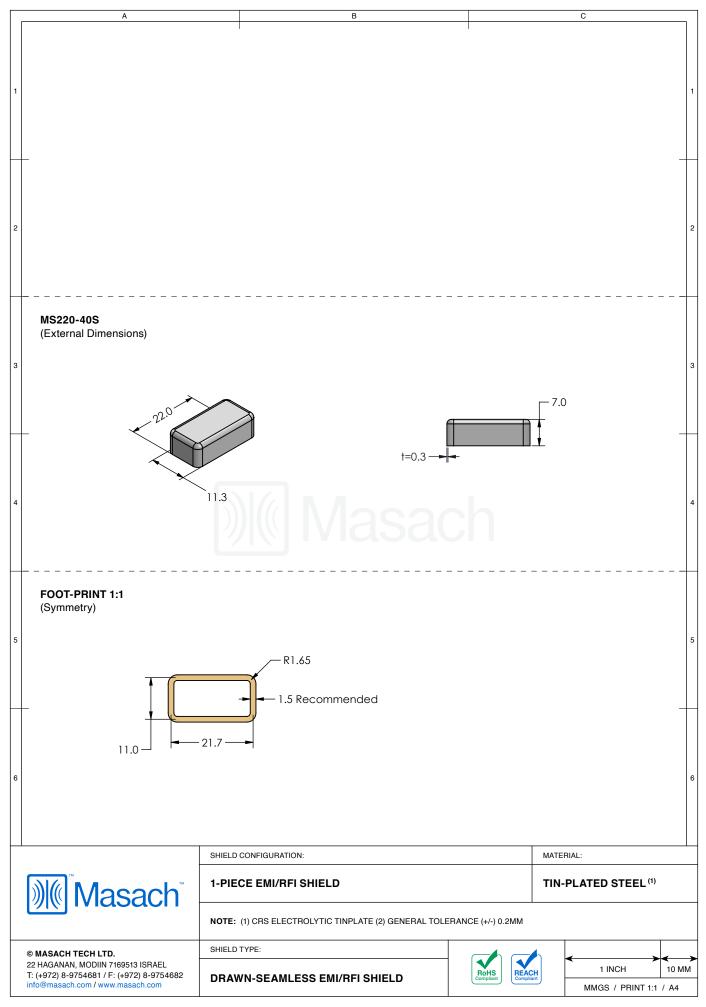

|                         |                    |              |
|          |                                                                                       |                                         |                              |                         |                    |              |
| 22       | MASACH TECH LTD.<br>2 HAGANAN, MODIIN 7169513 ISRAEL                                  |                                         | SHIELD TYPE:                 |                         | 1 INCH             | <            |
|          | (+972) 8-9754681 / F: (+972) 8-9754682<br>fo@masach.com / www.masach.com              |                                         |                              | RoHS<br>Compliant Compl | MMGS / PRINT 1:1 / |              |

٦