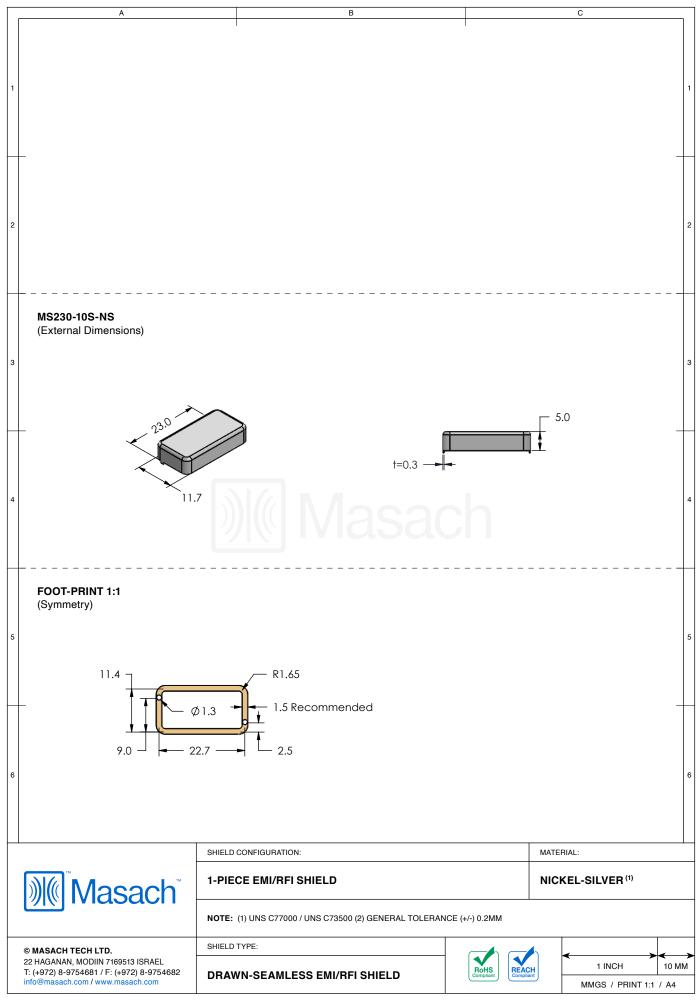

## MS230-10\*

## **DRAWN-SEAMLESS EMI/RFI SHIELD**

## \*OPTIONAL SHIELD CONFIGURATIONS

| ITEM P/N     | ITEM DESCRIPTION                    | MATERIAL         |
|--------------|-------------------------------------|------------------|
| MS230-10C    | 2-PIECE EMI/RFI SHIELD <b>COVER</b> | TIN-PLATED STEEL |
| MS230-10F    | 2-PIECE EMI/RFI SHIELD <b>FRAME</b> | TIN-PLATED STEEL |
| MS230-10S    | 1-PIECE EMI/RFI <b>SHIELD</b>       | TIN-PLATED STEEL |
| MS230-10C-NS | 2-PIECE EMI/RFI SHIELD <b>COVER</b> | NICKEL-SILVER    |
| MS230-10F-NS | 2-PIECE EMI/RFI SHIELD <b>FRAME</b> | NICKEL-SILVER    |
| MS230-10S-NS | 1-PIECE EMI/RFI <b>SHIELD</b>       | NICKEL-SILVER    |

TIN-PLATED STEEL: CRS ELECTROLYTIC TINPLATE NICKEL-SILVER: UNS C77000 / UNS C73500

SHIELD CONFIGURATION:

MATERIAL:

© MASACH TECH LTD.

22 HAGANAN, MODIIN 7169513 ISRAEL.

T: (+972) 8-9754681 / F: (+972) 8-9754682 info@masach.com / www.masach.com