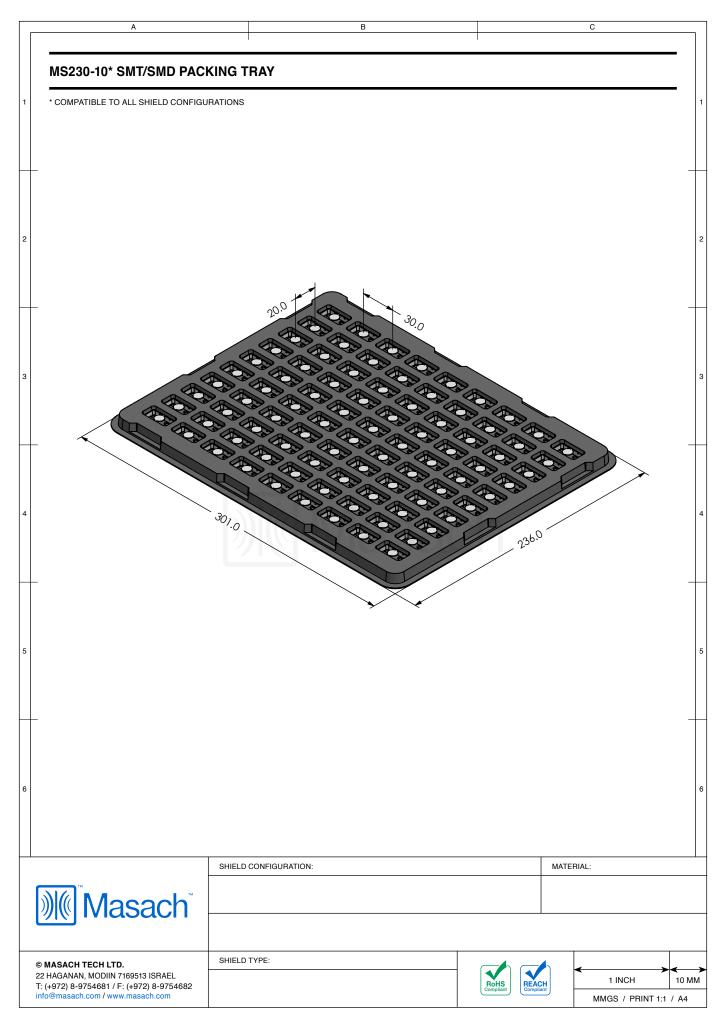

---------------|------------------|
| MS230-10C    | 2-PIECE EMI/RFI SHIELD <b>COVER</b> | TIN-PLATED STEEL |
| MS230-10F    | 2-PIECE EMI/RFI SHIELD <b>FRAME</b> | TIN-PLATED STEEL |
| MS230-10S    | 1-PIECE EMI/RFI <b>SHIELD</b>       | TIN-PLATED STEEL |
| MS230-10C-NS | 2-PIECE EMI/RFI SHIELD <b>COVER</b> | NICKEL-SILVER    |
| MS230-10F-NS | 2-PIECE EMI/RFI SHIELD <b>FRAME</b> | NICKEL-SILVER    |
| MS230-10S-NS | 1-PIECE EMI/RFI <b>SHIELD</b>       | NICKEL-SILVER    |

TIN-PLATED STEEL: CRS ELECTROLYTIC TINPLATE NICKEL-SILVER: UNS C77000 / UNS C73500

SHIELD CONFIGURATION:

MATERIAL:

© MASACH TECH LTD.

22 HAGANAN, MODIIN 7169513 ISRAEL.

T: (+972) 8-9754681 / F: (+972) 8-9754682 info@masach.com / www.masach.com

MATERIAL:

SHIELD TYPE:

1 INCH
10 MM
MMGS / PRINT 1:1 / A4