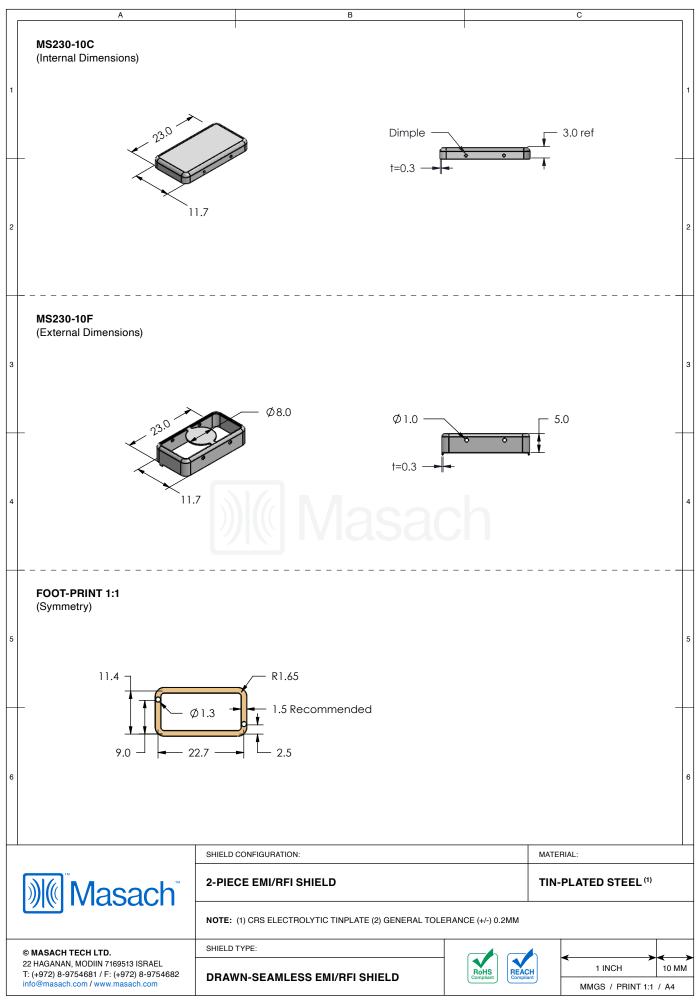

## MS230-10\*

## **DRAWN-SEAMLESS EMI/RFI SHIELD**

## \*OPTIONAL SHIELD CONFIGURATIONS

| ITEM P/N     | ITEM DESCRIPTION                    | MATERIAL         |
|--------------|-------------------------------------|------------------|
| MS230-10C    | 2-PIECE EMI/RFI SHIELD <b>COVER</b> | TIN-PLATED STEEL |
| MS230-10F    | 2-PIECE EMI/RFI SHIELD <b>FRAME</b> | TIN-PLATED STEEL |
| MS230-10S    | 1-PIECE EMI/RFI <b>SHIELD</b>       | TIN-PLATED STEEL |
| MS230-10C-NS | 2-PIECE EMI/RFI SHIELD <b>COVER</b> | NICKEL-SILVER    |
| MS230-10F-NS | 2-PIECE EMI/RFI SHIELD <b>FRAME</b> | NICKEL-SILVER    |
| MS230-10S-NS | 1-PIECE EMI/RFI <b>SHIELD</b>       | NICKEL-SILVER    |

TIN-PLATED STEEL: CRS ELECTROLYTIC TINPLATE NICKEL-SILVER: UNS C77000 / UNS C73500

SHIELD CONFIGURATION:

MATERIAL:

© MASACH TECH LTD.

22 HAGANAN, MODIIN 7169513 ISRAEL.

T: (+972) 8-9754681 / F: (+972) 8-9754682 info@masach.com / www.masach.com