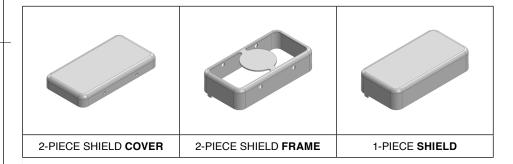

## \*OPTIONAL SHIELD CONFIGURATIONS

| ITEM P/N     | ITEM DESCRIPTION                    | MATERIAL         |
|--------------|-------------------------------------|------------------|
| MS230-10C    | 2-PIECE EMI/RFI SHIELD <b>COVER</b> | TIN-PLATED STEEL |
| MS230-10F    | 2-PIECE EMI/RFI SHIELD <b>FRAME</b> | TIN-PLATED STEEL |
| MS230-10S    | 1-PIECE EMI/RFI <b>SHIELD</b>       | TIN-PLATED STEEL |
| MS230-10C-NS | 2-PIECE EMI/RFI SHIELD <b>COVER</b> | NICKEL-SILVER    |
| MS230-10F-NS | 2-PIECE EMI/RFI SHIELD <b>FRAME</b> | NICKEL-SILVER    |
| MS230-10S-NS | 1-PIECE EMI/RFI <b>SHIELD</b>       | NICKEL-SILVER    |