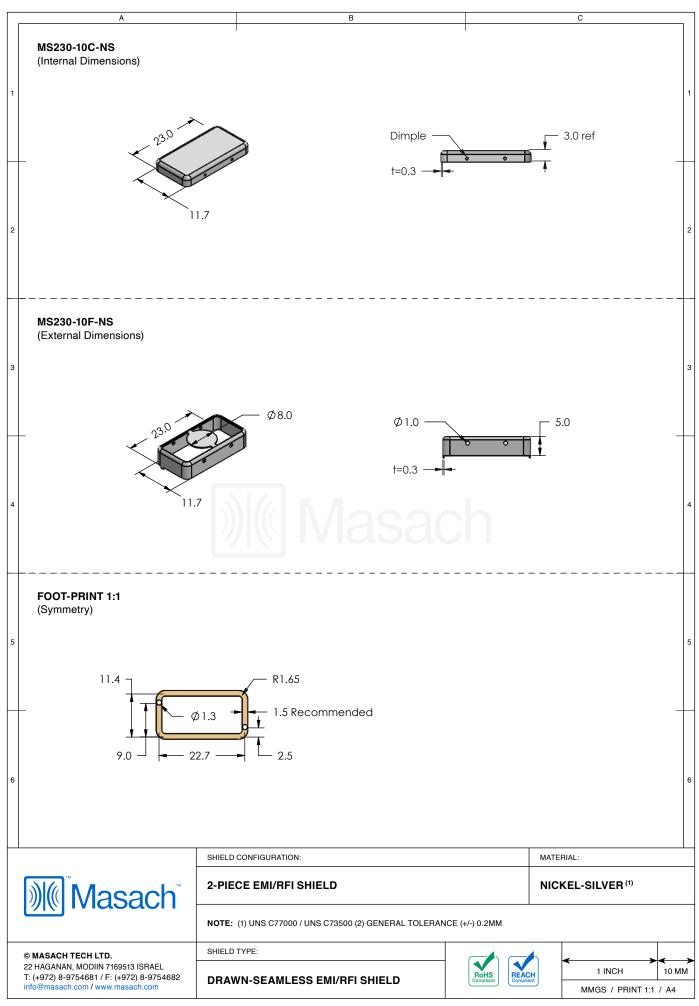

## MS230-10\*

## **DRAWN-SEAMLESS EMI/RFI SHIELD**

## \*OPTIONAL SHIELD CONFIGURATIONS

| ITEM P/N     | ITEM DESCRIPTION                    | MATERIAL         |
|--------------|-------------------------------------|------------------|
| MS230-10C    | 2-PIECE EMI/RFI SHIELD <b>COVER</b> | TIN-PLATED STEEL |
| MS230-10F    | 2-PIECE EMI/RFI SHIELD <b>FRAME</b> | TIN-PLATED STEEL |
| MS230-10S    | 1-PIECE EMI/RFI <b>SHIELD</b>       | TIN-PLATED STEEL |
| MS230-10C-NS | 2-PIECE EMI/RFI SHIELD <b>COVER</b> | NICKEL-SILVER    |
| MS230-10F-NS | 2-PIECE EMI/RFI SHIELD <b>FRAME</b> | NICKEL-SILVER    |
| MS230-10S-NS | 1-PIECE EMI/RFI <b>SHIELD</b>       | NICKEL-SILVER    |

TIN-PLATED STEEL: CRS ELECTROLYTIC TINPLATE NICKEL-SILVER: UNS C77000 / UNS C73500

SHIELD CONFIGURATION:

MATERIAL:

© MASACH TECH LTD.

22 HAGANAN, MODIIN 7169513 ISRAEL.

T: (+972) 8-9754681 / F: (+972) 8-9754682 info@masach.com / www.masach.com