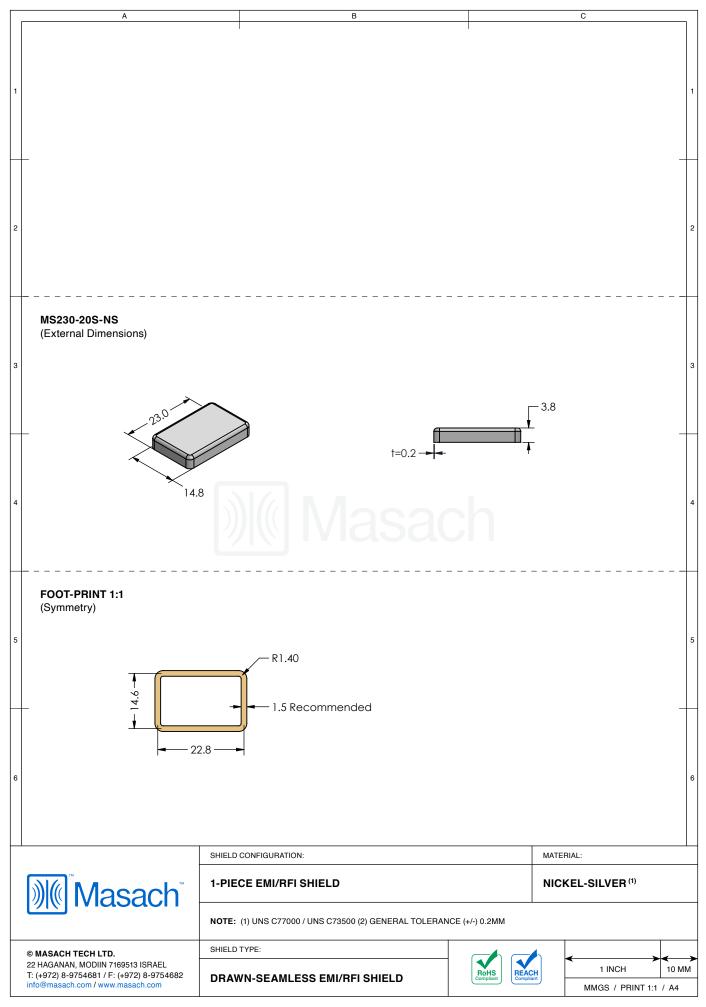

| 1        | MS230-20*<br>DRAWN-SEAMLESS EMI/RFI SHIELD                                                                                                   |                                                                                                                                                                       |            |                   |                                                                                    | •1          |
|----------|----------------------------------------------------------------------------------------------------------------------------------------------|-----------------------------------------------------------------------------------------------------------------------------------------------------------------------|------------|-------------------|------------------------------------------------------------------------------------|-------------|
| 2        | *OPTIONAL SHIELD CONFIGURATIONS                                                                                                              |                                                                                                                                                                       |            |                   |                                                                                    | 2           |
| 3        | 2-PIECE SHIELD COVER                                                                                                                         | 2-PIECE SHIELD FRAME                                                                                                                                                  | 1-PIECE SH | IELD              |                                                                                    | 3           |
| 4        | ITEM P/N     MS230-20C     MS230-20F     MS230-20S     MS230-20C-NS     MS230-20F-NS                                                         | ITEM DESCRIPTION   2-PIECE EMI/RFI SHIELD COVER   2-PIECE EMI/RFI SHIELD FRAME   1-PIECE EMI/RFI SHIELD   2-PIECE EMI/RFI SHIELD COVER   2-PIECE EMI/RFI SHIELD FRAME |            | T<br>T<br>T       | MATERIALTIN-PLATED STEELTIN-PLATED STEELTIN-PLATED STEELNICKEL-SILVERNICKEL-SILVER |             |
| 5        | MS230-20S-NS<br>TIN-PLATED STEEL: CRS E<br>NICKEL-SILVER: UNS C7700                                                                          |                                                                                                                                                                       |            | N                 | IICKEL-SILVER                                                                      | 5           |
| 6        |                                                                                                                                              |                                                                                                                                                                       |            |                   |                                                                                    | e           |
|          | Masach <sup>®</sup>                                                                                                                          | SHIELD CONFIGURATION:                                                                                                                                                 |            |                   | MATERIAL:                                                                          |             |
| 22<br>T: | 9 <b>MASACH TECH LTD.</b><br>2 HAGANAN, MODIIN 7169513 ISRAEL<br>: (+972) 8-9754681 / F: (+972) 8-9754682<br>ifo@masach.com / www.masach.com | SHIELD TYPE:                                                                                                                                                          |            | RoHS<br>Compliant | CH<br>1 INCH<br>MMGS / PRINT 1:1 /                                                 | 10 MM<br>A4 |