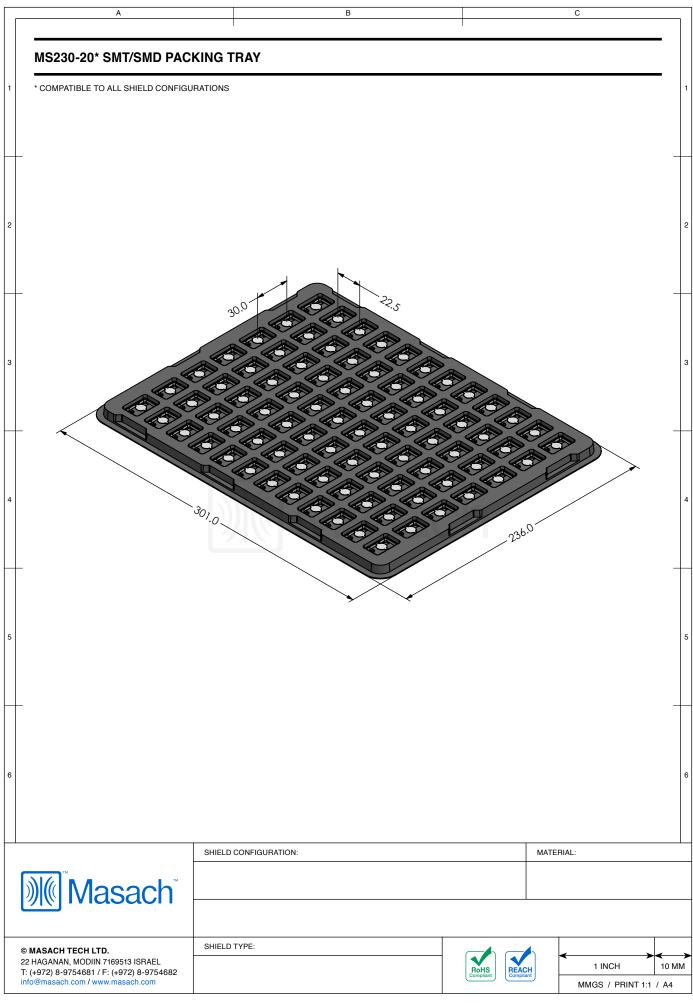

| SHIELD CONFIGURATION:                                                                                                                                                 |            |                   | MATERIAL:                                                                          |             |
| 22<br>T: | 9 <b>MASACH TECH LTD.</b><br>2 HAGANAN, MODIIN 7169513 ISRAEL<br>: (+972) 8-9754681 / F: (+972) 8-9754682<br>ifo@masach.com / www.masach.com | SHIELD TYPE:                                                                                                                                                          |            | RoHS<br>Compliant | CH<br>1 INCH<br>MMGS / PRINT 1:1 /                                                 | 10 MM<br>A4 |

Г