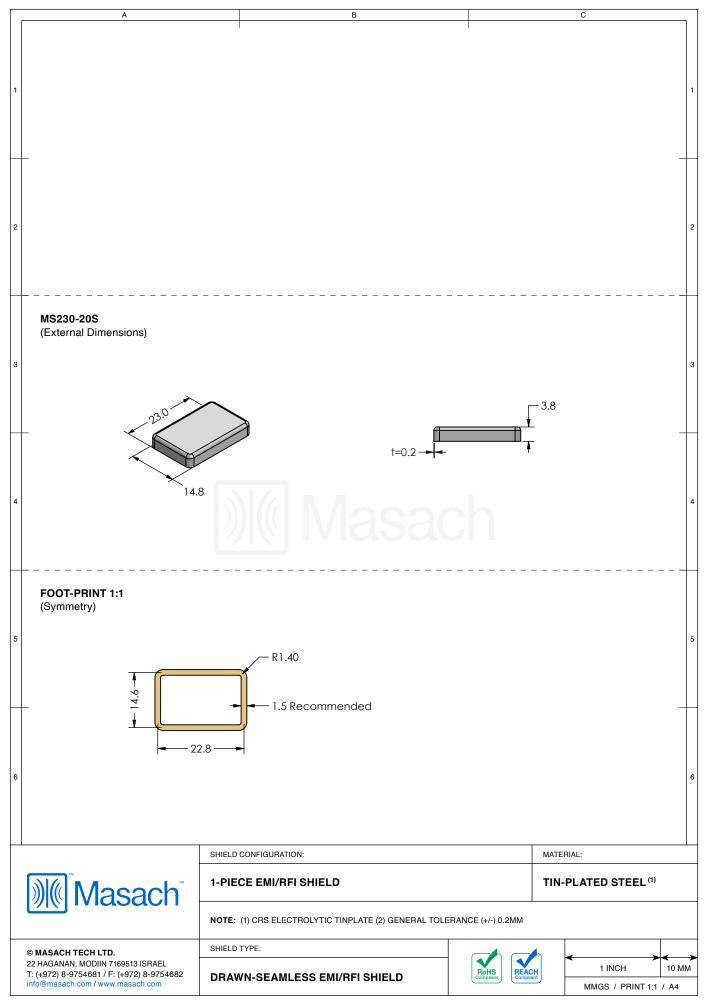

| 1        | MS230-20*<br>DRAWN-SEAMLESS EMI/RFI SHIELD                                                                                                   |                                                                                                                                                                       |            |                   |                                                                                    | •1          |
|----------|----------------------------------------------------------------------------------------------------------------------------------------------|-----------------------------------------------------------------------------------------------------------------------------------------------------------------------|------------|-------------------|------------------------------------------------------------------------------------|-------------|
| 2        | *OPTIONAL SHIELD CONFIGURATIONS                                                                                                              |                                                                                                                                                                       |            |                   |                                                                                    | 2           |
| 3        | 2-PIECE SHIELD COVER                                                                                                                         | 2-PIECE SHIELD FRAME                                                                                                                                                  | 1-PIECE SH | IELD              |                                                                                    | 3           |
| 4        | ITEM P/N     MS230-20C     MS230-20F     MS230-20S     MS230-20C-NS     MS230-20F-NS                                                         | ITEM DESCRIPTION   2-PIECE EMI/RFI SHIELD COVER   2-PIECE EMI/RFI SHIELD FRAME   1-PIECE EMI/RFI SHIELD   2-PIECE EMI/RFI SHIELD COVER   2-PIECE EMI/RFI SHIELD FRAME |            | T<br>T<br>T       | MATERIALTIN-PLATED STEELTIN-PLATED STEELTIN-PLATED STEELNICKEL-SILVERNICKEL-SILVER |             |
| 5        | MS230-20S-NS<br>TIN-PLATED STEEL: CRS E<br>NICKEL-SILVER: UNS C7700                                                                          |                                                                                                                                                                       |            | N                 | IICKEL-SILVER                                                                      | 5           |
| 6        |                                                                                                                                              |                                                                                                                                                                       |            |                   |                                                                                    | e           |
|          | Masach <sup>®</sup>                                                                                                                          | SHIELD CONFIGURATION:                                                                                                                                                 |            |                   | MATERIAL:                                                                          |             |
| 22<br>T: | 9 <b>MASACH TECH LTD.</b><br>2 HAGANAN, MODIIN 7169513 ISRAEL<br>: (+972) 8-9754681 / F: (+972) 8-9754682<br>ifo@masach.com / www.masach.com | SHIELD TYPE:                                                                                                                                                          |            | RoHS<br>Compliant | CH<br>1 INCH<br>MMGS / PRINT 1:1 /                                                 | 10 MM<br>A4 |