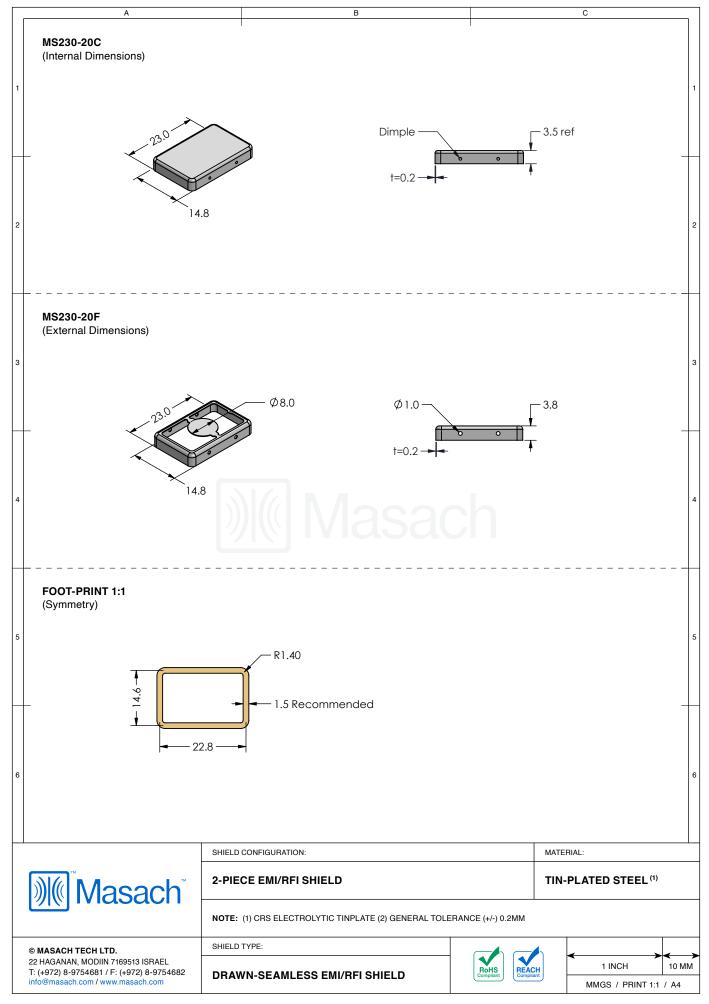

| 1        | MS230-20*<br>DRAWN-SEAMLESS EMI/RFI SHIELD                                                                                                   |                                                                                                                                                                       |            |                   |                                                                                    | •1          |
|----------|----------------------------------------------------------------------------------------------------------------------------------------------|-----------------------------------------------------------------------------------------------------------------------------------------------------------------------|------------|-------------------|------------------------------------------------------------------------------------|-------------|
| 2        | *OPTIONAL SHIELD CONFIGURATIONS                                                                                                              |                                                                                                                                                                       |            |                   |                                                                                    | 2           |
| 3        | 2-PIECE SHIELD COVER                                                                                                                         | 2-PIECE SHIELD FRAME                                                                                                                                                  | 1-PIECE SH | IELD              |                                                                                    | 3           |
| 4        | ITEM P/N     MS230-20C     MS230-20F     MS230-20S     MS230-20C-NS     MS230-20F-NS                                                         | ITEM DESCRIPTION   2-PIECE EMI/RFI SHIELD COVER   2-PIECE EMI/RFI SHIELD FRAME   1-PIECE EMI/RFI SHIELD   2-PIECE EMI/RFI SHIELD COVER   2-PIECE EMI/RFI SHIELD FRAME |            | T<br>T<br>T       | MATERIALTIN-PLATED STEELTIN-PLATED STEELTIN-PLATED STEELNICKEL-SILVERNICKEL-SILVER |             |
| 5        | MS230-20S-NS<br>TIN-PLATED STEEL: CRS E<br>NICKEL-SILVER: UNS C7700                                                                          |                                                                                                                                                                       |            | N                 | IICKEL-SILVER                                                                      | 5           |
| 6        |                                                                                                                                              |                                                                                                                                                                       |            |                   |                                                                                    | e           |
|          | Masach <sup>®</sup>                                                                                                                          | SHIELD CONFIGURATION:                                                                                                                                                 |            |                   | MATERIAL:                                                                          |             |
| 22<br>T: | 9 <b>MASACH TECH LTD.</b><br>2 HAGANAN, MODIIN 7169513 ISRAEL<br>: (+972) 8-9754681 / F: (+972) 8-9754682<br>ifo@masach.com / www.masach.com | SHIELD TYPE:                                                                                                                                                          |            | RoHS<br>Compliant | CH<br>1 INCH<br>MMGS / PRINT 1:1 /                                                 | 10 MM<br>A4 |