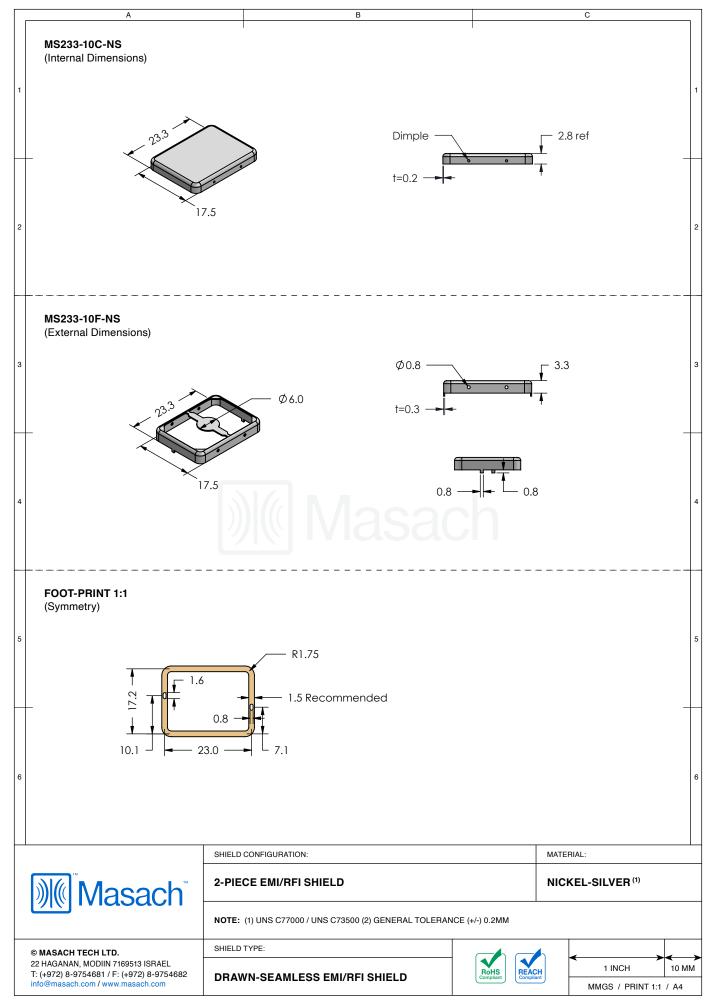

|              | RoHS<br>Compliant | 1 INCH<br>MMGS / PRINT 1:1 /                                                          | < )<br>10 MM<br>/ A4 |

This product has been designed and manufactured by © Masach Tech Ltd. The use of this product in any type of electronic device or application is not under Masach Tech Ltd. liability.



This product has been designed and manufactured by @ Masach Tech Ltd. The use of this product in any type of electronic device or application is not under Masach Tech Ltd. liability.



This product has been designed and manufactured by © Masach Tech Ltd. The use of this product in any type of electronic device or application is not under Masach Tech Ltd. liability.



This product has been designed and manufactured by @ Masach Tech Ltd. The use of this product in any type of electronic device or application is not under Masach Tech Ltd. liability.



This product has been designed and manufactured by @ Masach Tech Ltd. The use of this product in any type of electronic device or application is not under Masach Tech Ltd. liability.



This product has been designed and manufactured by © Masach Tech Ltd. The use of this product in any type of electronic device or application is not under Masach Tech Ltd. liability.