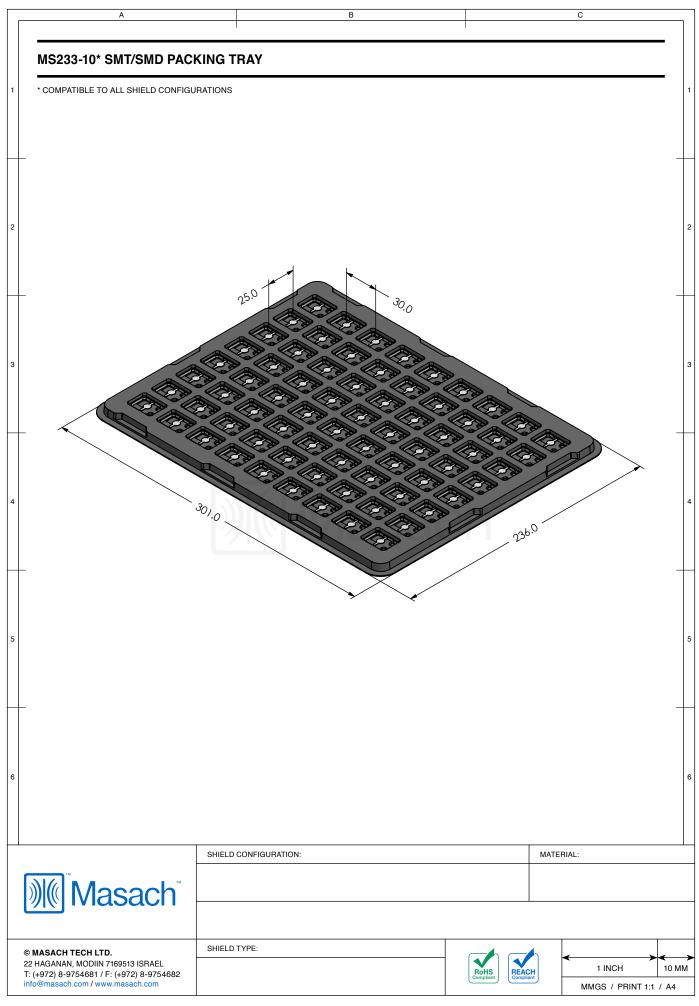

| 1        | MS233-10*<br>drawn-seamless                                                                                                            |                                                                                                                                                        |              |                   |                                                                                       | -<br>1               |
|----------|----------------------------------------------------------------------------------------------------------------------------------------|--------------------------------------------------------------------------------------------------------------------------------------------------------|--------------|-------------------|---------------------------------------------------------------------------------------|----------------------|
| 2        | *OPTIONAL SHIELD CONFIGURATIONS                                                                                                        |                                                                                                                                                        |              |                   |                                                                                       | 2                    |
| 3        | 2-PIECE SHIELD COVER                                                                                                                   | 2-PIECE SHIELD FRAME                                                                                                                                   | 1-PIECE SHIE | ELD               |                                                                                       | 3                    |
| 4        | ITEM P/N<br>MS233-10C<br>MS233-10F<br>MS233-10S<br>MS233-10C-NS<br>MS233-10F-NS                                                        | ITEM DESCRIPTION2-PIECE EMI/RFI SHIELD COVER2-PIECE EMI/RFI SHIELD FRAME1-PIECE EMI/RFI SHIELD2-PIECE EMI/RFI SHIELD COVER2-PIECE EMI/RFI SHIELD FRAME |              |                   | IN-PLATED STEEL<br>IN-PLATED STEEL<br>IN-PLATED STEEL<br>ICKEL-SILVER<br>ICKEL-SILVER |                      |
| 5        | MS233-10S-NS 1-PIECE EMI/RFI SHIELD NICKEL-SILVER   TIN-PLATED STEEL: CRS ELECTROLYTIC TINPLATE NICKEL-SILVER: UNS C77000 / UNS C73500 |                                                                                                                                                        |              |                   |                                                                                       |                      |
| 6        |                                                                                                                                        |                                                                                                                                                        |              |                   |                                                                                       | 6                    |
|          | Masach <sup>®</sup>                                                                                                                    | SHIELD CONFIGURATION:                                                                                                                                  |              |                   | MATERIAL:                                                                             |                      |
| 22<br>T: | MASACH TECH LTD.<br>HAGANAN, MODIIN 7169513 ISRAEL<br>(+972) 8-9754681 / F: (+972) 8-9754682<br>o@masach.com / www.masach.com          | SHIELD TYPE:                                                                                                                                           |              | RoHS<br>Compliant | 1 INCH<br>MMGS / PRINT 1:1 /                                                          | < )<br>10 MM<br>/ A4 |