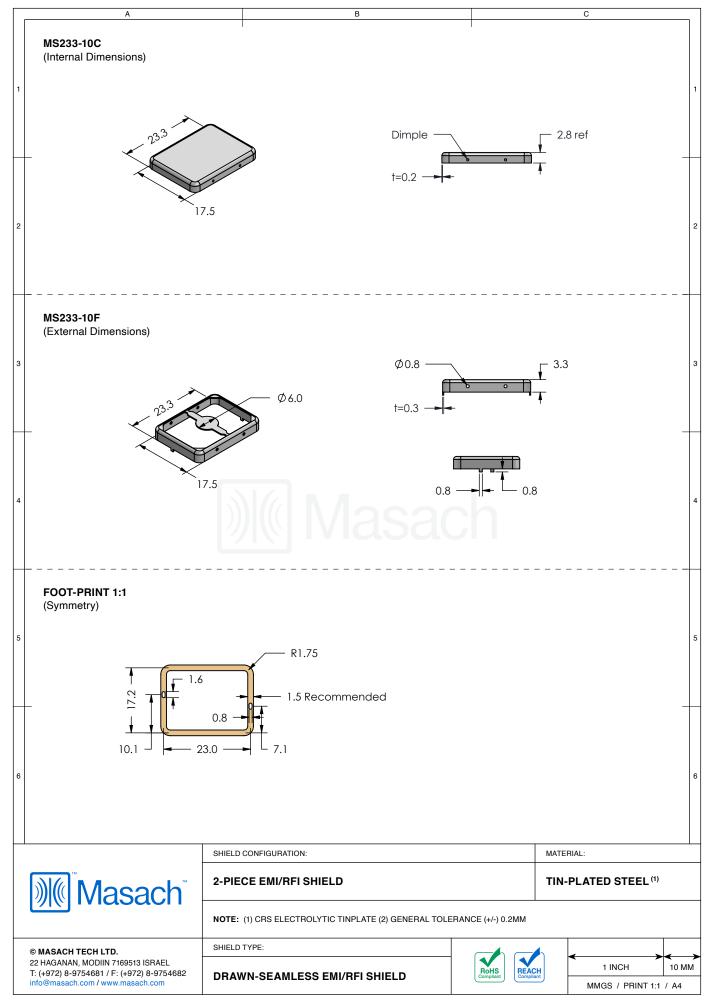

|              |                   | MATERIAL:                                                                             |                      |
| 22<br>T: | MASACH TECH LTD.<br>HAGANAN, MODIIN 7169513 ISRAEL<br>(+972) 8-9754681 / F: (+972) 8-9754682<br>o@masach.com / www.masach.com          | SHIELD TYPE:                                                                                                                                           |              | RoHS<br>Compliant | 1 INCH<br>MMGS / PRINT 1:1 /                                                          | < )<br>10 MM<br>/ A4 |

This product has been designed and manufactured by © Masach Tech Ltd. The use of this product in any type of electronic device or application is not under Masach Tech Ltd. liability.



This product has been designed and manufactured by @ Masach Tech Ltd. The use of this product in any type of electronic device or application is not under Masach Tech Ltd. liability.



This product has been designed and manufactured by © Masach Tech Ltd. The use of this product in any type of electronic device or application is not under Masach Tech Ltd. liability.



This product has been designed and manufactured by @ Masach Tech Ltd. The use of this product in any type of electronic device or application is not under Masach Tech Ltd. liability.



This product has been designed and manufactured by @ Masach Tech Ltd. The use of this product in any type of electronic device or application is not under Masach Tech Ltd. liability.



This product has been designed and manufactured by © M