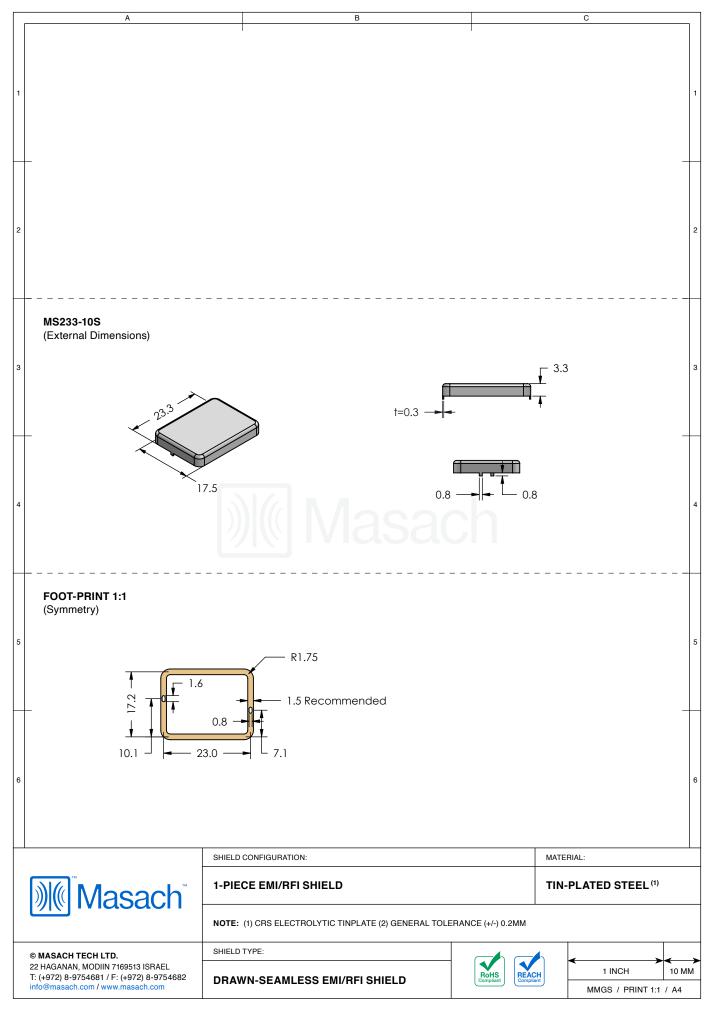

TECH LTD.<br>HAGANAN, MODIIN 7169513 ISRAEL<br>(+972) 8-9754681 / F: (+972) 8-9754682<br>o@masach.com / www.masach.com          | SHIELD TYPE:                                                                                                                                           |              | RoHS<br>Compliant | 1 INCH<br>MMGS / PRINT 1:1 /                                                          | < )<br>10 MM<br>/ A4 |

This product has been designed and manufactured by © Masach Tech Ltd. The use of this product in any type of electronic device or application is not under Masach Tech Ltd. liability.



This product has been designed and manufactured by @ Masach Tech Ltd. The use of this product in any type of electronic device or application is not under Masach Tech Ltd. liability.



This product has been designed and manufactured by © Masach Tech Ltd. The use of this product in any type of electronic device or application is not under Masach Tech Ltd. liability.



This product has been designed and manufactured by @ Masach Tech Ltd. The use of this product in any type of electronic device or application is not under Masach Tech Ltd. liability.



This product has been designed and manufactured by @ Masach Tech Ltd. The use of this product in any type of electronic device or application is not under Masach Tech Ltd. liability.



This product has been designed and manufactured by © Masach Tech Ltd. The use of this product in any type of electronic device or application is not under Masach Tech Ltd. liability.