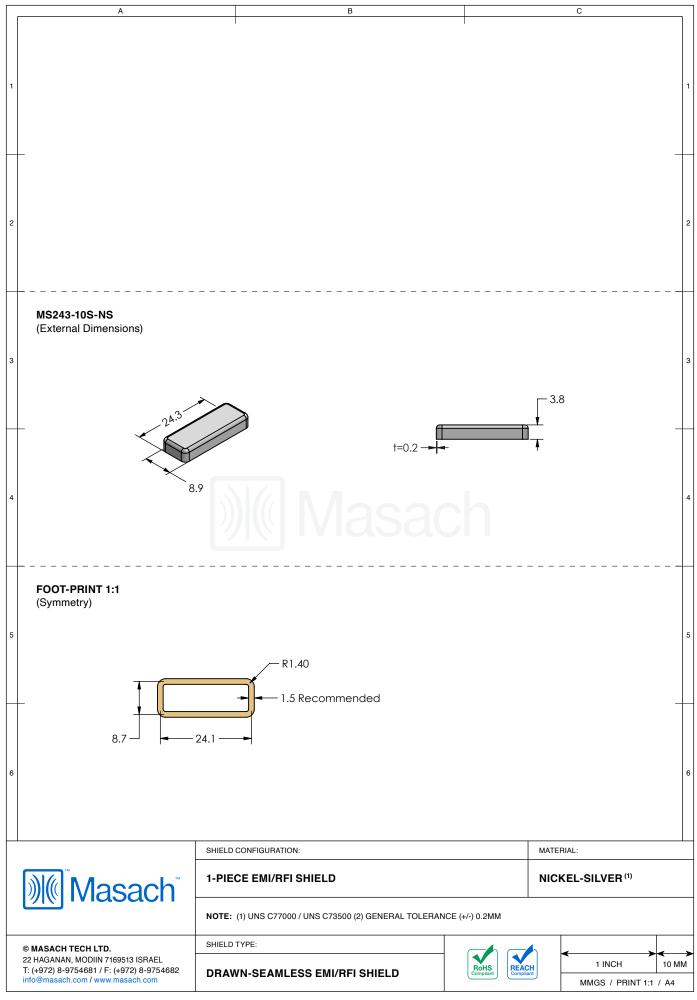

## MS243-10\*

## **DRAWN-SEAMLESS EMI/RFI SHIELD**

## \*OPTIONAL SHIELD CONFIGURATIONS

| ITEM P/N     | ITEM DESCRIPTION                    | MATERIAL         |
|--------------|-------------------------------------|------------------|
| MS243-10C    | 2-PIECE EMI/RFI SHIELD COVER        | TIN-PLATED STEEL |
| MS243-10F    | 2-PIECE EMI/RFI SHIELD <b>FRAME</b> | TIN-PLATED STEEL |
| MS243-10S    | 1-PIECE EMI/RFI SHIELD              | TIN-PLATED STEEL |
| MS243-10C-NS | 2-PIECE EMI/RFI SHIELD COVER        | NICKEL-SILVER    |
| MS243-10F-NS | 2-PIECE EMI/RFI SHIELD <b>FRAME</b> | NICKEL-SILVER    |
| MS243-10S-NS | 1-PIECE EMI/RFI <b>SHIELD</b>       | NICKEL-SILVER    |