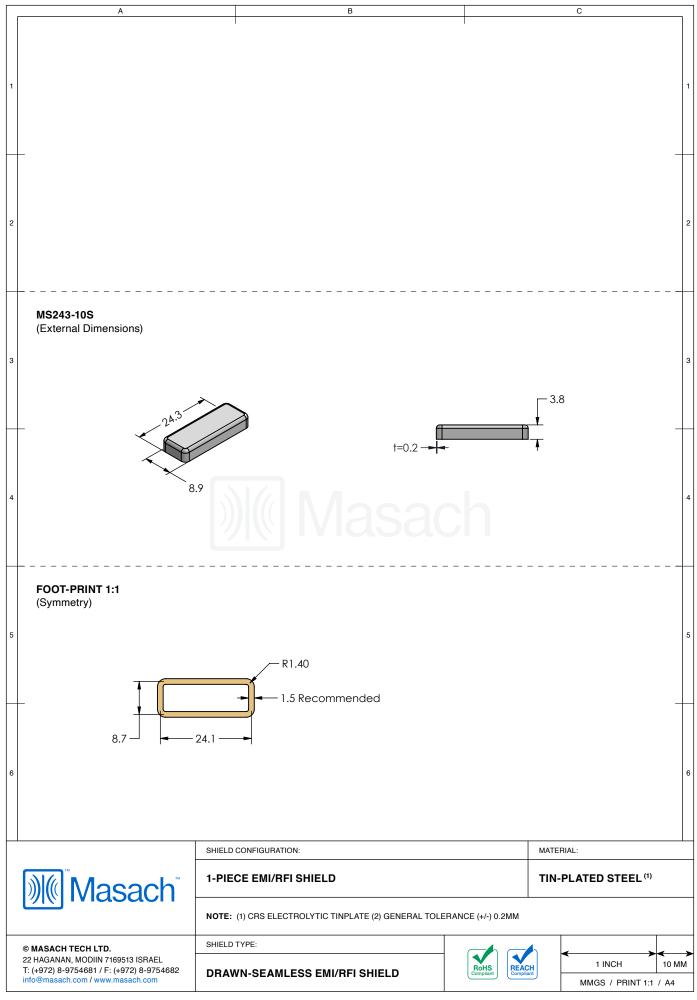

## \*OPTIONAL SHIELD CONFIGURATIONS

| ITEM P/N     | ITEM DESCRIPTION                    | MATERIAL         |
|--------------|-------------------------------------|------------------|
| MS243-10C    | 2-PIECE EMI/RFI SHIELD COVER        | TIN-PLATED STEEL |
| MS243-10F    | 2-PIECE EMI/RFI SHIELD <b>FRAME</b> | TIN-PLATED STEEL |
| MS243-10S    | 1-PIECE EMI/RFI SHIELD              | TIN-PLATED STEEL |
| MS243-10C-NS | 2-PIECE EMI/RFI SHIELD COVER        | NICKEL-SILVER    |
| MS243-10F-NS | 2-PIECE EMI/RFI SHIELD <b>FRAME</b> | NICKEL-SILVER    |
| MS243-10S-NS | 1-PIECE EMI/RFI <b>SHIELD</b>       | NICKEL-SILVER    |

TIN-PLATED STEEL: CRS ELECTROLYTIC TINPLATE NICKEL-SILVER: UNS C77000 / UNS C73500

SHIELD CONFIGURATION:

MATERIAL:

© MASACH TECH LTD.
22 HAGANAN, MODIIN 7169513 ISRAEL
T: (+972) 8-9754681 / F: (+972) 8-9754682 info@masach.com / www.masach.com