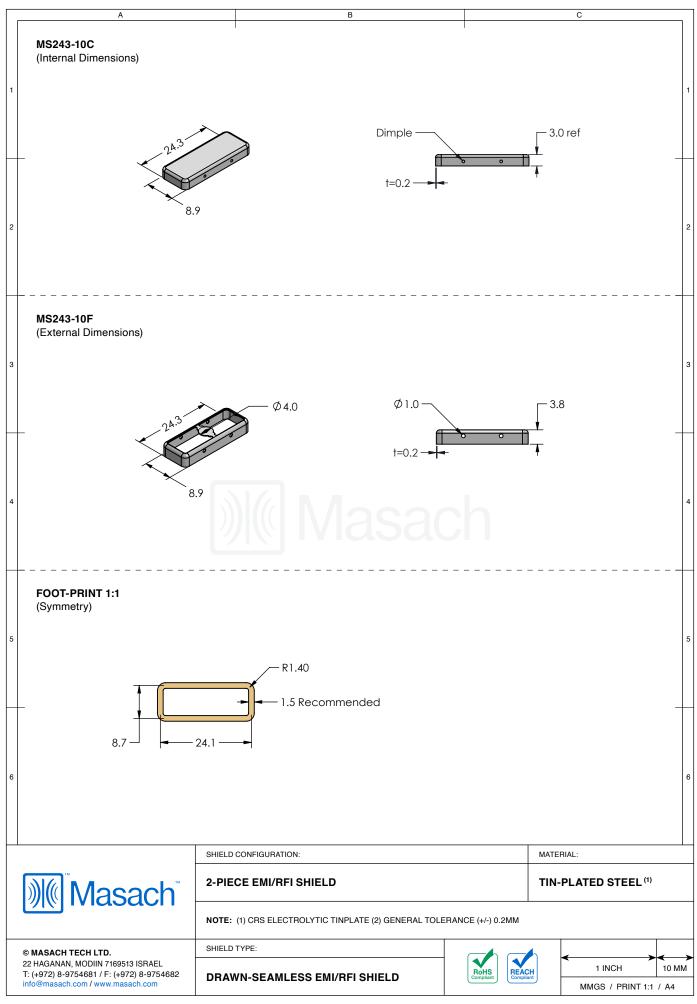

## \*OPTIONAL SHIELD CONFIGURATIONS

| ITEM P/N     | ITEM DESCRIPTION                    | MATERIAL         |
|--------------|-------------------------------------|------------------|
| MS243-10C    | 2-PIECE EMI/RFI SHIELD COVER        | TIN-PLATED STEEL |
| MS243-10F    | 2-PIECE EMI/RFI SHIELD <b>FRAME</b> | TIN-PLATED STEEL |
| MS243-10S    | 1-PIECE EMI/RFI SHIELD              | TIN-PLATED STEEL |
| MS243-10C-NS | 2-PIECE EMI/RFI SHIELD COVER        | NICKEL-SILVER    |
| MS243-10F-NS | 2-PIECE EMI/RFI SHIELD <b>FRAME</b> | NICKEL-SILVER    |
| MS243-10S-NS | 1-PIECE EMI/RFI <b>SHIELD</b>       | NICKEL-SILVER    |

TIN-PLATED STEEL: CRS ELECTROLYTIC TINPLATE NICKEL-SILVER: UNS C77000 / UNS C73500

SHIELD CONFIGURATION:

MATERIAL:

© MASACH TECH LTD.
22 HAGANAN, MODIIN 7169513 ISRAEL
T: (+972) 8-9754681 / F: (+972) 8-9754682 info@masach.com / www.masach.com