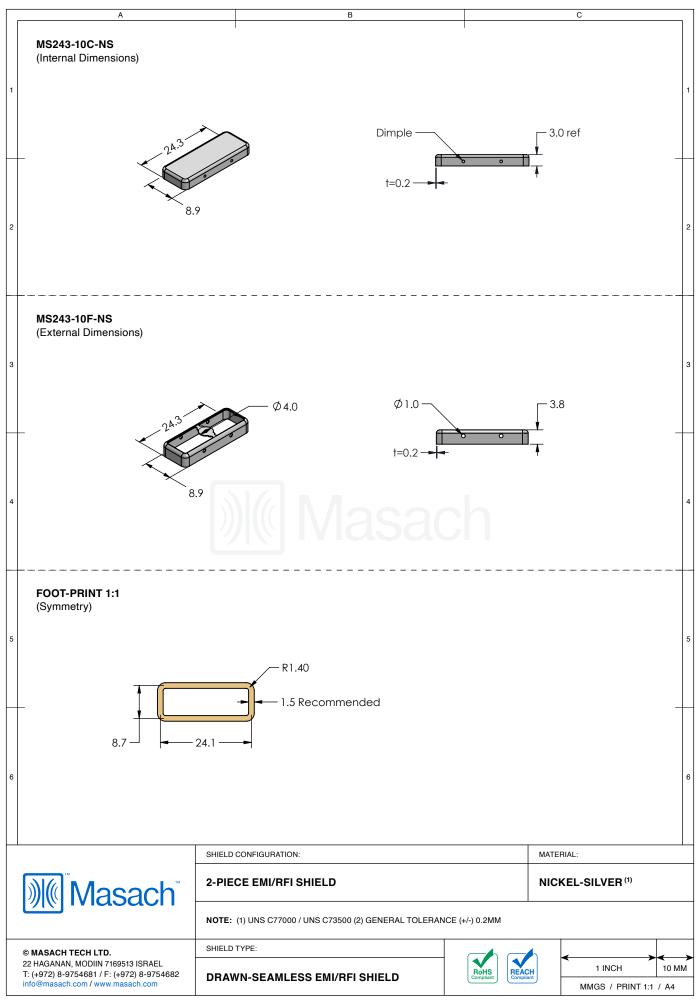

## \*OPTIONAL SHIELD CONFIGURATIONS

| ITEM P/N     | ITEM DESCRIPTION                    | MATERIAL         |
|--------------|-------------------------------------|------------------|
| MS243-10C    | 2-PIECE EMI/RFI SHIELD COVER        | TIN-PLATED STEEL |
| MS243-10F    | 2-PIECE EMI/RFI SHIELD <b>FRAME</b> | TIN-PLATED STEEL |
| MS243-10S    | 1-PIECE EMI/RFI SHIELD              | TIN-PLATED STEEL |
| MS243-10C-NS | 2-PIECE EMI/RFI SHIELD COVER        | NICKEL-SILVER    |
| MS243-10F-NS | 2-PIECE EMI/RFI SHIELD <b>FRAME</b> | NICKEL-SILVER    |
| MS243-10S-NS | 1-PIECE EMI/RFI <b>SHIELD</b>       | NICKEL-SILVER    |

TIN-PLATED STEEL: CRS ELECTROLYTIC TINPLATE NICKEL-SILVER: UNS C77000 / UNS C73500

SHIELD CONFIGURATION:

MATERIAL:

© MASACH TECH LTD.
22 HAGANAN, MODIIN 7169513 ISRAEL
T: (+972) 8-9754681 / F: (+972) 8-9754682 info@masach.com / www.masach.com