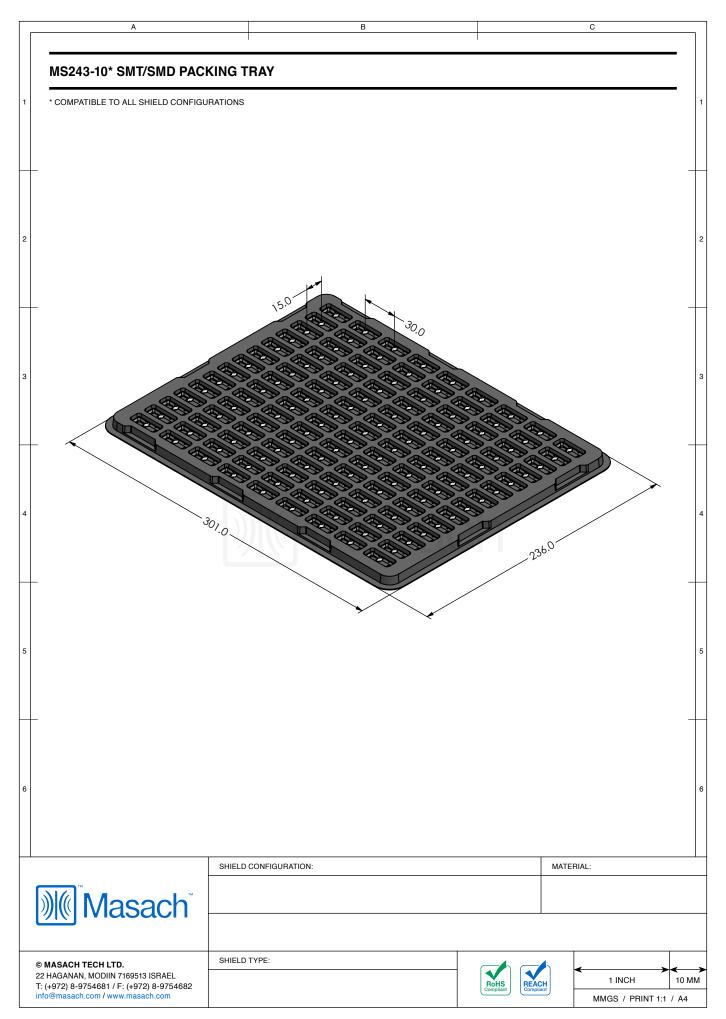

------------------|------------------|
| MS243-10C    | 2-PIECE EMI/RFI SHIELD COVER        | TIN-PLATED STEEL |
| MS243-10F    | 2-PIECE EMI/RFI SHIELD <b>FRAME</b> | TIN-PLATED STEEL |
| MS243-10S    | 1-PIECE EMI/RFI SHIELD              | TIN-PLATED STEEL |
| MS243-10C-NS | 2-PIECE EMI/RFI SHIELD COVER        | NICKEL-SILVER    |
| MS243-10F-NS | 2-PIECE EMI/RFI SHIELD <b>FRAME</b> | NICKEL-SILVER    |
| MS243-10S-NS | 1-PIECE EMI/RFI <b>SHIELD</b>       | NICKEL-SILVER    |

TIN-PLATED STEEL: CRS ELECTROLYTIC TINPLATE NICKEL-SILVER: UNS C77000 / UNS C73500

SHIELD CONFIGURATION:

MATERIAL:

© MASACH TECH LTD.
22 HAGANAN, MODIIN 7169513 ISRAEL
T: (+972) 8-9754681 / F: (+972) 8-9754682 info@masach.com / www.masach.com

MATERIAL:

SHIELD TYPE:

1 INCH
10 MM
MMGS / PRINT 1:1 / A4