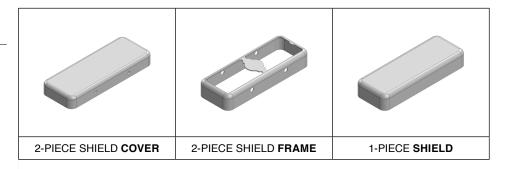

## \*OPTIONAL SHIELD CONFIGURATIONS

| ITEM P/N     | ITEM DESCRIPTION                    | MATERIAL         |
|--------------|-------------------------------------|------------------|
| MS243-10C    | 2-PIECE EMI/RFI SHIELD COVER        | TIN-PLATED STEEL |
| MS243-10F    | 2-PIECE EMI/RFI SHIELD <b>FRAME</b> | TIN-PLATED STEEL |
| MS243-10S    | 1-PIECE EMI/RFI SHIELD              | TIN-PLATED STEEL |
| MS243-10C-NS | 2-PIECE EMI/RFI SHIELD COVER        | NICKEL-SILVER    |
| MS243-10F-NS | 2-PIECE EMI/RFI SHIELD <b>FRAME</b> | NICKEL-SILVER    |
| MS243-10S-NS | 1-PIECE EMI/RFI <b>SHIELD</b>       | NICKEL-SILVER    |