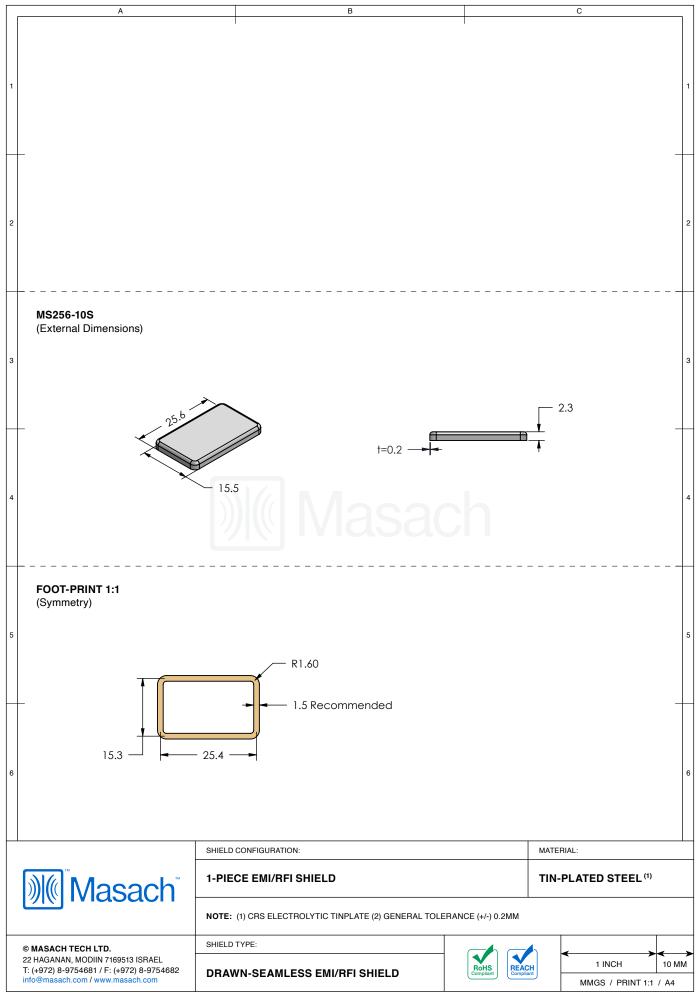

## \*OPTIONAL SHIELD CONFIGURATIONS

| ITEM P/N     | ITEM DESCRIPTION                    | MATERIAL         |
|--------------|-------------------------------------|------------------|
| MS256-10C    | 2-PIECE EMI/RFI SHIELD <b>COVER</b> | TIN-PLATED STEEL |
| MS256-10F    | 2-PIECE EMI/RFI SHIELD <b>FRAME</b> | TIN-PLATED STEEL |
| MS256-10S    | 1-PIECE EMI/RFI <b>SHIELD</b>       | TIN-PLATED STEEL |
| MS256-10C-NS | 2-PIECE EMI/RFI SHIELD <b>COVER</b> | NICKEL-SILVER    |
| MS256-10F-NS | 2-PIECE EMI/RFI SHIELD <b>FRAME</b> | NICKEL-SILVER    |
| MS256-10S-NS | 1-PIECE EMI/RFI <b>SHIELD</b>       | NICKEL-SILVER    |