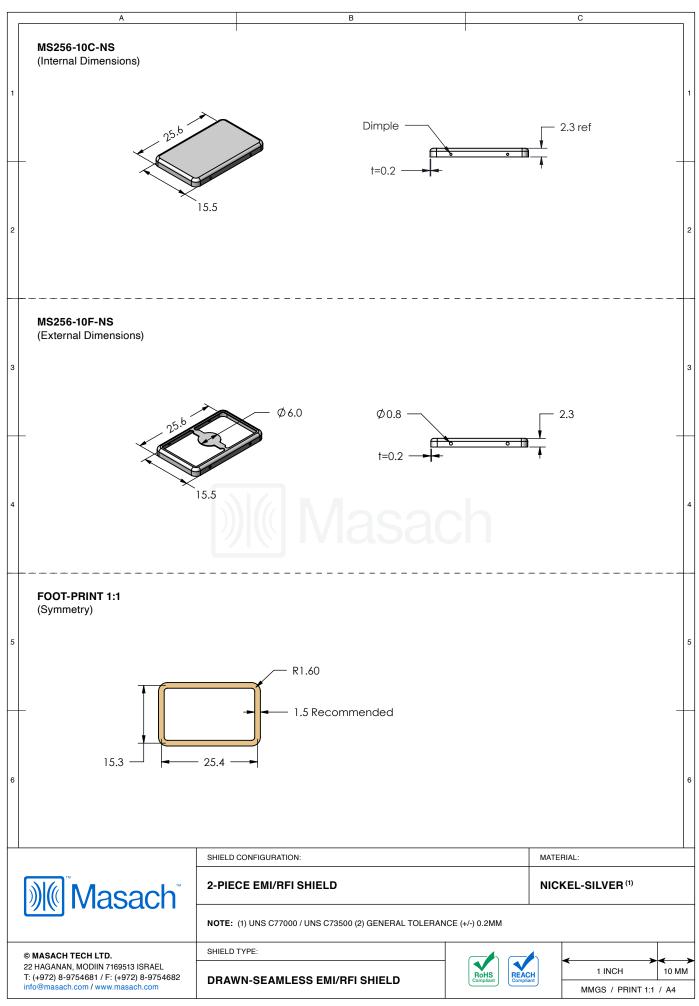

## \*OPTIONAL SHIELD CONFIGURATIONS

| ITEM P/N     | ITEM DESCRIPTION                    | MATERIAL         |
|--------------|-------------------------------------|------------------|
| MS256-10C    | 2-PIECE EMI/RFI SHIELD <b>COVER</b> | TIN-PLATED STEEL |
| MS256-10F    | 2-PIECE EMI/RFI SHIELD <b>FRAME</b> | TIN-PLATED STEEL |
| MS256-10S    | 1-PIECE EMI/RFI <b>SHIELD</b>       | TIN-PLATED STEEL |
| MS256-10C-NS | 2-PIECE EMI/RFI SHIELD <b>COVER</b> | NICKEL-SILVER    |
| MS256-10F-NS | 2-PIECE EMI/RFI SHIELD <b>FRAME</b> | NICKEL-SILVER    |
| MS256-10S-NS | 1-PIECE EMI/RFI <b>SHIELD</b>       | NICKEL-SILVER    |