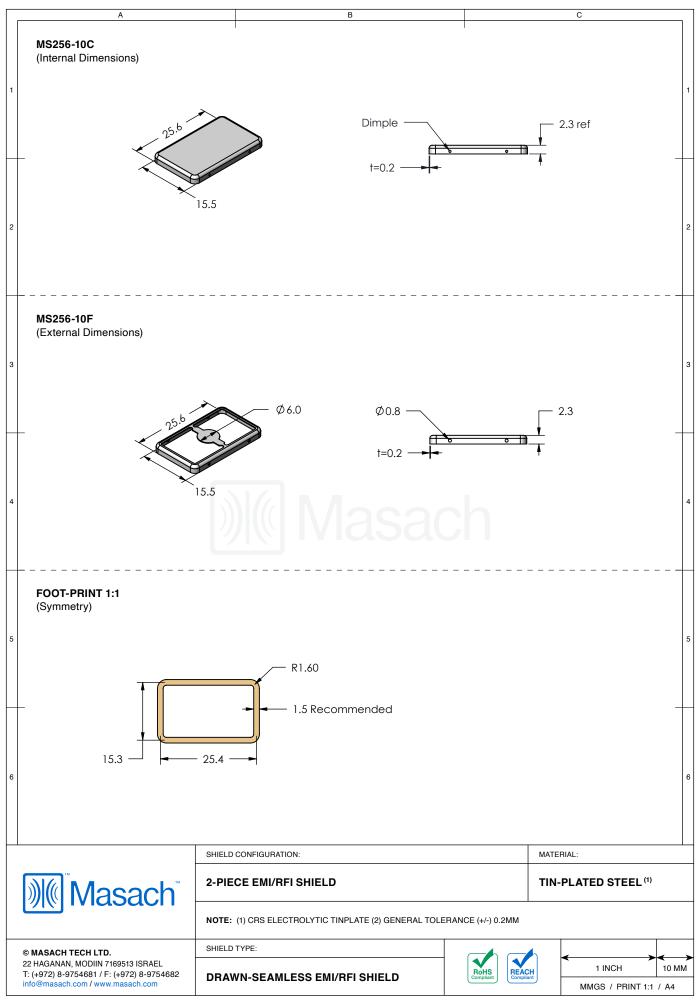

## \*OPTIONAL SHIELD CONFIGURATIONS

| ITEM P/N     | ITEM DESCRIPTION                    | MATERIAL         |
|--------------|-------------------------------------|------------------|
| MS256-10C    | 2-PIECE EMI/RFI SHIELD <b>COVER</b> | TIN-PLATED STEEL |
| MS256-10F    | 2-PIECE EMI/RFI SHIELD <b>FRAME</b> | TIN-PLATED STEEL |
| MS256-10S    | 1-PIECE EMI/RFI <b>SHIELD</b>       | TIN-PLATED STEEL |
| MS256-10C-NS | 2-PIECE EMI/RFI SHIELD <b>COVER</b> | NICKEL-SILVER    |
| MS256-10F-NS | 2-PIECE EMI/RFI SHIELD <b>FRAME</b> | NICKEL-SILVER    |
| MS256-10S-NS | 1-PIECE EMI/RFI <b>SHIELD</b>       | NICKEL-SILVER    |