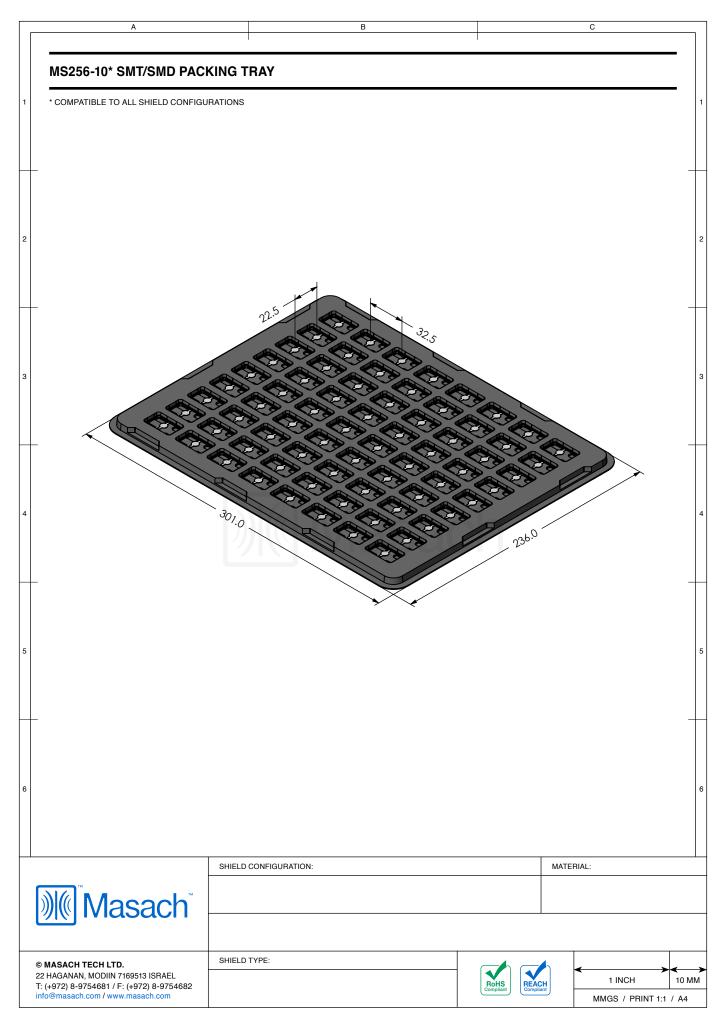

## MS256-10\*

## \*OPTIONAL SHIELD CONFIGURATIONS

| ITEM P/N     | ITEM DESCRIPTION                    | MATERIAL         |
|--------------|-------------------------------------|------------------|
| MS256-10C    | 2-PIECE EMI/RFI SHIELD <b>COVER</b> | TIN-PLATED STEEL |
| MS256-10F    | 2-PIECE EMI/RFI SHIELD <b>FRAME</b> | TIN-PLATED STEEL |
| MS256-10S    | 1-PIECE EMI/RFI <b>SHIELD</b>       | TIN-PLATED STEEL |
| MS256-10C-NS | 2-PIECE EMI/RFI SHIELD <b>COVER</b> | NICKEL-SILVER    |
| MS256-10F-NS | 2-PIECE EMI/RFI SHIELD <b>FRAME</b> | NICKEL-SILVER    |
| MS256-10S-NS | 1-PIECE EMI/RFI <b>SHIELD</b>       | NICKEL-SILVER    |