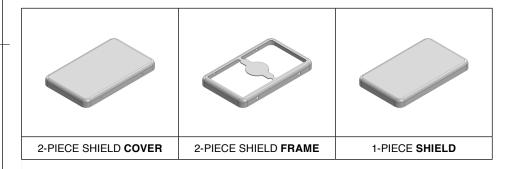

## \*OPTIONAL SHIELD CONFIGURATIONS

| ITEM P/N     | ITEM DESCRIPTION                    | MATERIAL         |
|--------------|-------------------------------------|------------------|
| MS256-10C    | 2-PIECE EMI/RFI SHIELD <b>COVER</b> | TIN-PLATED STEEL |
| MS256-10F    | 2-PIECE EMI/RFI SHIELD <b>FRAME</b> | TIN-PLATED STEEL |
| MS256-10S    | 1-PIECE EMI/RFI <b>SHIELD</b>       | TIN-PLATED STEEL |
| MS256-10C-NS | 2-PIECE EMI/RFI SHIELD <b>COVER</b> | NICKEL-SILVER    |
| MS256-10F-NS | 2-PIECE EMI/RFI SHIELD <b>FRAME</b> | NICKEL-SILVER    |
| MS256-10S-NS | 1-PIECE EMI/RFI <b>SHIELD</b>       | NICKEL-SILVER    |