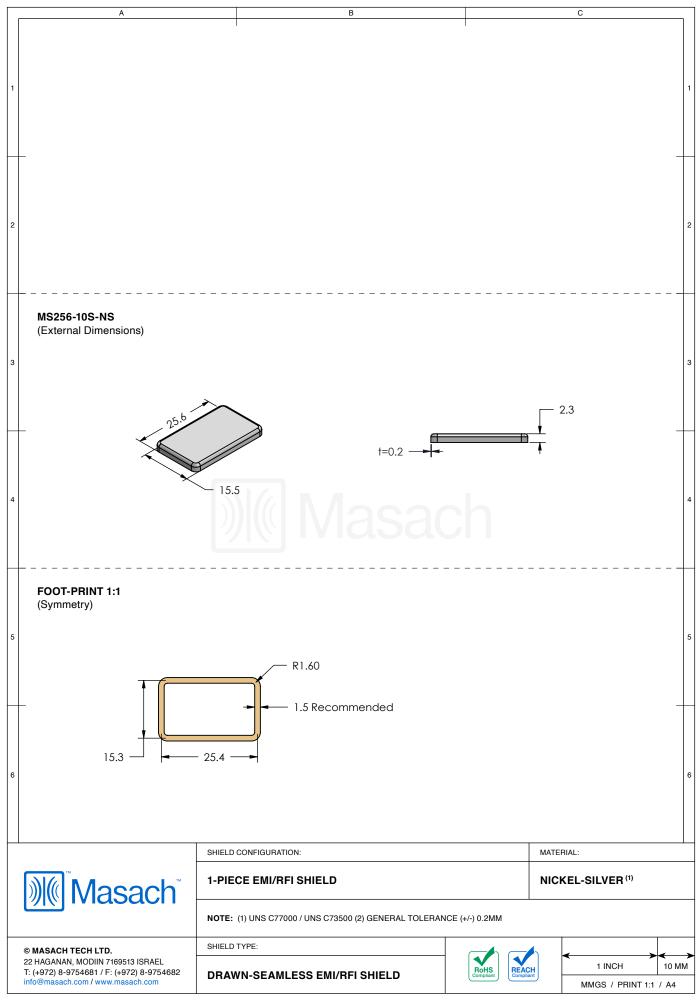

## MS256-10\*

## **DRAWN-SEAMLESS EMI/RFI SHIELD**

## \*OPTIONAL SHIELD CONFIGURATIONS

| ITEM P/N     | ITEM DESCRIPTION                    | MATERIAL         |
|--------------|-------------------------------------|------------------|
| MS256-10C    | 2-PIECE EMI/RFI SHIELD <b>COVER</b> | TIN-PLATED STEEL |
| MS256-10F    | 2-PIECE EMI/RFI SHIELD <b>FRAME</b> | TIN-PLATED STEEL |
| MS256-10S    | 1-PIECE EMI/RFI <b>SHIELD</b>       | TIN-PLATED STEEL |
| MS256-10C-NS | 2-PIECE EMI/RFI SHIELD <b>COVER</b> | NICKEL-SILVER    |
| MS256-10F-NS | 2-PIECE EMI/RFI SHIELD <b>FRAME</b> | NICKEL-SILVER    |
| MS256-10S-NS | 1-PIECE EMI/RFI <b>SHIELD</b>       | NICKEL-SILVER    |

TIN-PLATED STEEL: CRS ELECTROLYTIC TINPLATE NICKEL-SILVER: UNS C77000 / UNS C73500

SHIELD CONFIGURATION:

MATERIAL:

© MASACH TECH LTD.
22 HAGANAN, MODIIN 7169513 ISRAEL
T: (+972) 8-9754681 / F: (+972) 8-9754682 info@masach.com / www.masach.com