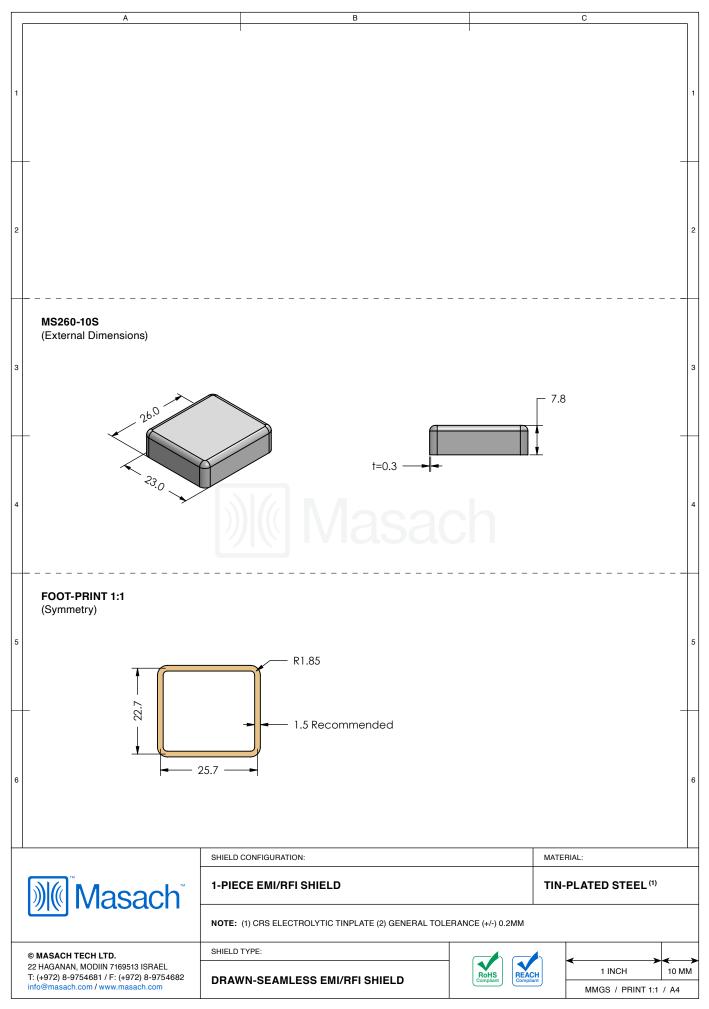

| MS260-10*<br>drawn-seamless                         |                                                                      |                                       |                  |            |
|-----------------------------------------------------|----------------------------------------------------------------------|---------------------------------------|------------------|------------|
| *OPTIONAL SHIELD CONFIG                             | URATIONS                                                             |                                       |                  |            |
| 2-PIECE SHIELD COVER                                | 2-PIECE SHIELD COVER                                                 | 2-PIECE SHIELD FRAME                  | 1-PI             | ECE SHIELD |
|                                                     |                                                                      |                                       |                  |            |
| ITEM P/N<br>MS260-10C                               | ITEM DESCRIPTION 2-PIECE EMI/RFI SHIELD CO                           | VED                                   |                  | ED STEEL   |
| MS260-10CP                                          |                                                                      | PIECE EMI/RFI SHIELD COVER PERFORATED |                  | ED STEEL   |
| MS260-10F                                           | 2-PIECE EMI/RFI SHIELD COVER PERFORATED 2-PIECE EMI/RFI SHIELD FRAME |                                       |                  | ED STEEL   |
| MS260-10F<br>MS260-10S                              | 1-PIECE EMI/RFI SHIELD FR                                            |                                       |                  |            |
| MS260-10C-NS                                        |                                                                      | VER                                   | TIN-PLATED STEEL |            |
| MS260-10C-NS<br>MS260-10CP-NS                       |                                                                      |                                       | NICKEL-S         |            |
|                                                     |                                                                      |                                       | NICKEL-S         |            |
| MS260-10F-NS<br>MS260-10S-NS                        |                                                                      |                                       | NICKEL-S         |            |
| TIN-PLATED STEEL: CRS E<br>NICKEL-SILVER: UNS C7700 |                                                                      |                                       | ]                |            |
|                                                     |                                                                      |                                       |                  |            |
|                                                     | SHIELD CONFIGURATION:                                                |                                       | MATER            | IAL:       |
|                                                     |                                                                      |                                       |                  |            |