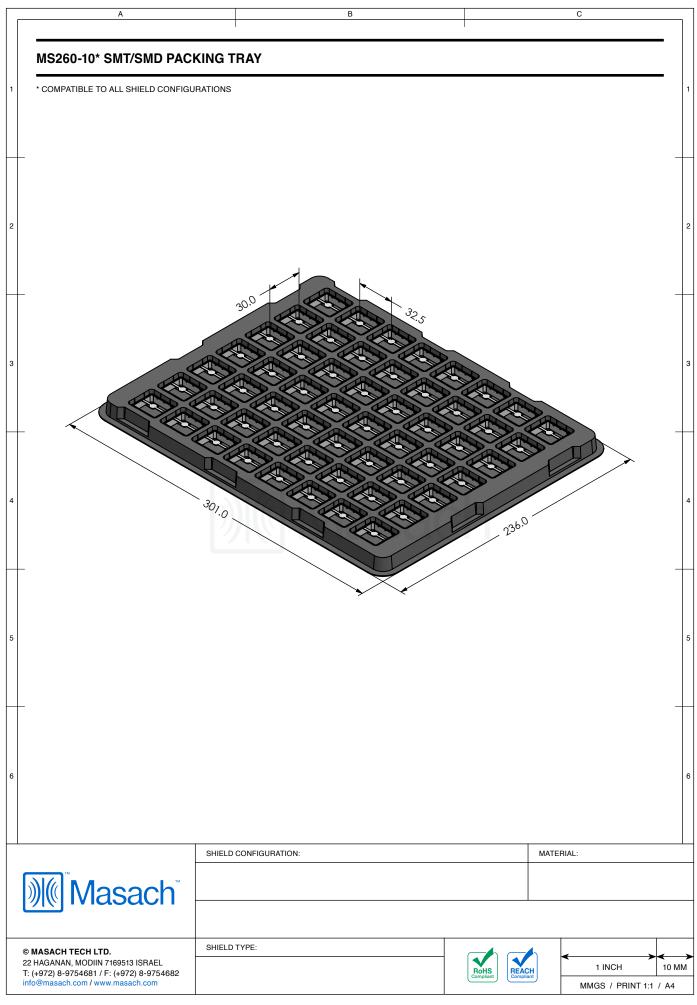

| MS260-10*<br>drawn-seamless                         |                                                                      |                                       |                  |            |
|-----------------------------------------------------|----------------------------------------------------------------------|---------------------------------------|------------------|------------|
| *OPTIONAL SHIELD CONFIG                             | URATIONS                                                             |                                       |                  |            |
| 2-PIECE SHIELD COVER                                | 2-PIECE SHIELD COVER                                                 | 2-PIECE SHIELD FRAME                  | 1-PI             | ECE SHIELD |
|                                                     |                                                                      |                                       |                  |            |
| ITEM P/N<br>MS260-10C                               | ITEM DESCRIPTION 2-PIECE EMI/RFI SHIELD CO                           | VED                                   |                  | ED STEEL   |
| MS260-10CP                                          |                                                                      | PIECE EMI/RFI SHIELD COVER PERFORATED |                  | ED STEEL   |
| MS260-10F                                           | 2-PIECE EMI/RFI SHIELD COVER PERFORATED 2-PIECE EMI/RFI SHIELD FRAME |                                       |                  | ED STEEL   |
| MS260-10F<br>MS260-10S                              | 1-PIECE EMI/RFI SHIELD FR                                            |                                       |                  |            |
| MS260-10C-NS                                        |                                                                      | VER                                   | TIN-PLATED STEEL |            |
| MS260-10C-NS<br>MS260-10CP-NS                       |                                                                      |                                       | NICKEL-S         |            |
|                                                     |                                                                      |                                       | NICKEL-S         |            |
| MS260-10F-NS<br>MS260-10S-NS                        |                                                                      |                                       | NICKEL-S         |            |
| TIN-PLATED STEEL: CRS E<br>NICKEL-SILVER: UNS C7700 |                                                                      |                                       | ]                |            |
|                                                     |                                                                      |                                       |                  |            |
|                                                     | SHIELD CONFIGURATION:                                                |                                       | MATER            | IAL:       |
|                                                     |                                                                      |                                       |                  |            |