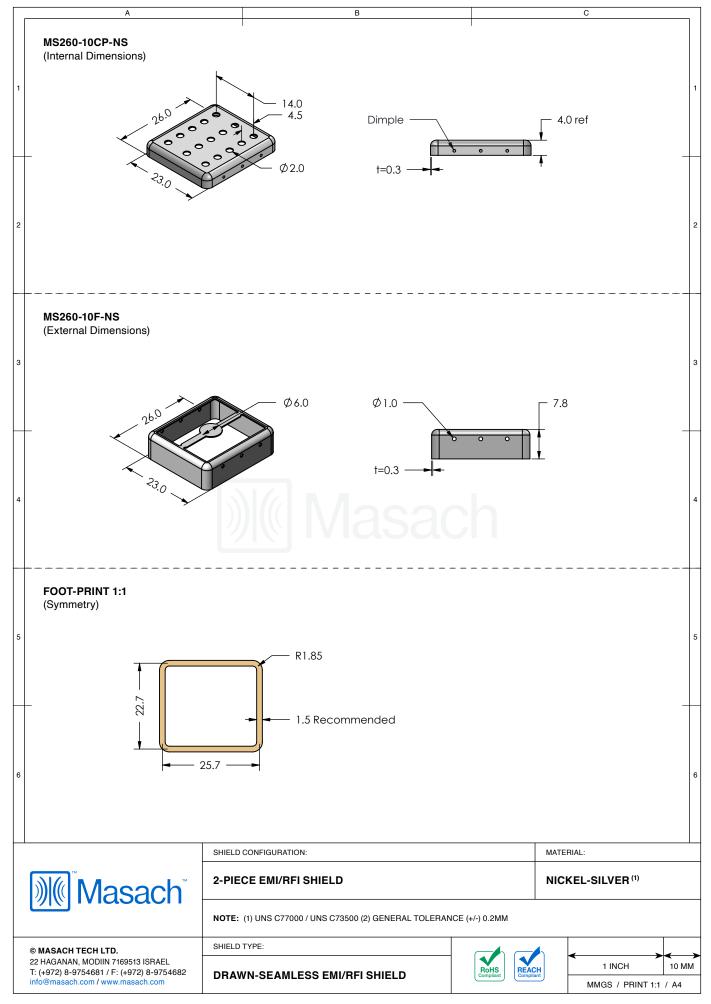

| MS260-10*<br>drawn-seamless                         |                                                                      |                                       |                  |            |
|-----------------------------------------------------|----------------------------------------------------------------------|---------------------------------------|------------------|------------|
| *OPTIONAL SHIELD CONFIG                             | URATIONS                                                             |                                       |                  |            |
| 2-PIECE SHIELD COVER                                | 2-PIECE SHIELD COVER                                                 | 2-PIECE SHIELD FRAME                  | 1-PI             | ECE SHIELD |
|                                                     |                                                                      |                                       |                  |            |
| ITEM P/N<br>MS260-10C                               | ITEM DESCRIPTION 2-PIECE EMI/RFI SHIELD CO                           | VED                                   |                  | ED STEEL   |
| MS260-10CP                                          |                                                                      | PIECE EMI/RFI SHIELD COVER PERFORATED |                  | ED STEEL   |
| MS260-10F                                           | 2-PIECE EMI/RFI SHIELD COVER PERFORATED 2-PIECE EMI/RFI SHIELD FRAME |                                       |                  | ED STEEL   |
| MS260-10F<br>MS260-10S                              | 1-PIECE EMI/RFI SHIELD FR                                            |                                       |                  |            |
| MS260-10C-NS                                        |                                                                      | VER                                   | TIN-PLATED STEEL |            |
| MS260-10C-NS<br>MS260-10CP-NS                       |                                                                      |                                       | NICKEL-S         |            |
|                                                     |                                                                      |                                       | NICKEL-S         |            |
| MS260-10F-NS<br>MS260-10S-NS                        |                                                                      |                                       | NICKEL-S         |            |
| TIN-PLATED STEEL: CRS E<br>NICKEL-SILVER: UNS C7700 |                                                                      |                                       | ]                |            |
|                                                     |                                                                      |                                       |                  |            |
|                                                     | SHIELD CONFIGURATION:                                                |                                       | MATER            | IAL:       |
|                                                     |                                                                      |                                       |                  |            |