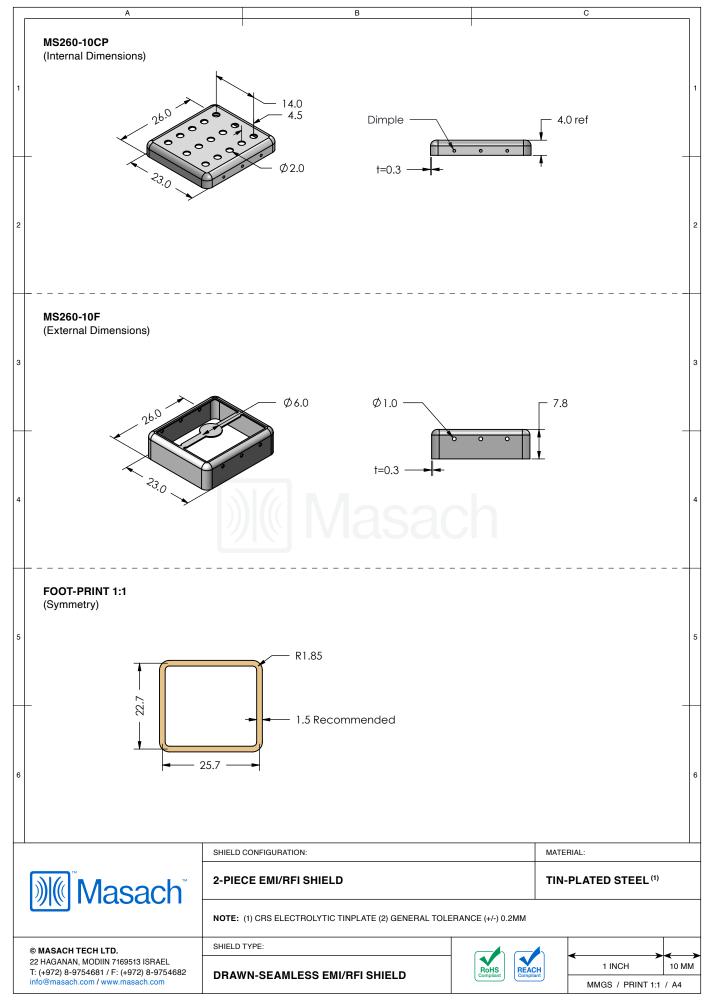

| MS260-10*<br>drawn-seamless                         |                                                                      |                                       |                  |            |
|-----------------------------------------------------|----------------------------------------------------------------------|---------------------------------------|------------------|------------|
| *OPTIONAL SHIELD CONFIG                             | URATIONS                                                             |                                       |                  |            |
| 2-PIECE SHIELD COVER                                | 2-PIECE SHIELD COVER                                                 | 2-PIECE SHIELD FRAME                  | 1-PI             | ECE SHIELD |
|                                                     |                                                                      |                                       |                  |            |
| ITEM P/N<br>MS260-10C                               | ITEM DESCRIPTION 2-PIECE EMI/RFI SHIELD CO                           | VED                                   |                  | ED STEEL   |
| MS260-10CP                                          |                                                                      | PIECE EMI/RFI SHIELD COVER PERFORATED |                  | ED STEEL   |
| MS260-10F                                           | 2-PIECE EMI/RFI SHIELD COVER PERFORATED 2-PIECE EMI/RFI SHIELD FRAME |                                       |                  | ED STEEL   |
| MS260-10F<br>MS260-10S                              | 1-PIECE EMI/RFI SHIELD FR                                            |                                       |                  |            |
| MS260-10C-NS                                        |                                                                      | VER                                   | TIN-PLATED STEEL |            |
| MS260-10C-NS<br>MS260-10CP-NS                       |                                                                      |                                       | NICKEL-S         |            |
|                                                     |                                                                      |                                       | NICKEL-S         |            |
| MS260-10F-NS<br>MS260-10S-NS                        |                                                                      |                                       | NICKEL-S         |            |
| TIN-PLATED STEEL: CRS E<br>NICKEL-SILVER: UNS C7700 |                                                                      |                                       | ]                |            |
|                                                     |                                                                      |                                       |                  |            |
|                                                     | SHIELD CONFIGURATION:                                                |                                       | MATER            | IAL:       |
|                                                     |                                                                      |                                       |                  |            |