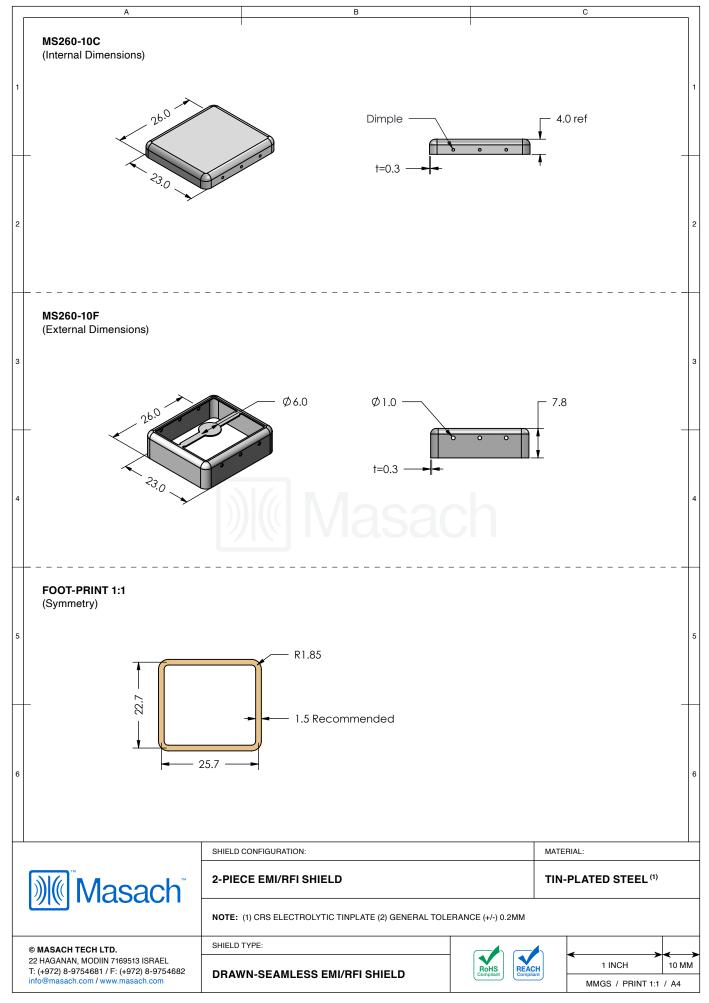

| MS260-10*<br>drawn-seamless                         |                                                                      |                                       |                  |            |
|-----------------------------------------------------|----------------------------------------------------------------------|---------------------------------------|------------------|------------|
| *OPTIONAL SHIELD CONFIG                             | URATIONS                                                             |                                       |                  |            |
| 2-PIECE SHIELD COVER                                | 2-PIECE SHIELD COVER                                                 | 2-PIECE SHIELD FRAME                  | 1-PI             | ECE SHIELD |
|                                                     |                                                                      |                                       |                  |            |
| ITEM P/N<br>MS260-10C                               | ITEM DESCRIPTION 2-PIECE EMI/RFI SHIELD CO                           | VED                                   |                  | ED STEEL   |
| MS260-10CP                                          |                                                                      | PIECE EMI/RFI SHIELD COVER PERFORATED |                  | ED STEEL   |
| MS260-10F                                           | 2-PIECE EMI/RFI SHIELD COVER PERFORATED 2-PIECE EMI/RFI SHIELD FRAME |                                       |                  | ED STEEL   |
| MS260-10F<br>MS260-10S                              | 1-PIECE EMI/RFI SHIELD FR                                            |                                       |                  |            |
| MS260-10C-NS                                        |                                                                      | VER                                   | TIN-PLATED STEEL |            |
| MS260-10C-NS<br>MS260-10CP-NS                       |                                                                      |                                       | NICKEL-S         |            |
|                                                     |                                                                      |                                       | NICKEL-S         |            |
| MS260-10F-NS<br>MS260-10S-NS                        |                                                                      |                                       | NICKEL-S         |            |
| TIN-PLATED STEEL: CRS E<br>NICKEL-SILVER: UNS C7700 |                                                                      |                                       | ]                |            |
|                                                     |                                                                      |                                       |                  |            |
|                                                     | SHIELD CONFIGURATION:                                                |                                       | MATER            | IAL:       |
|                                                     |                                                                      |                                       |                  |            |