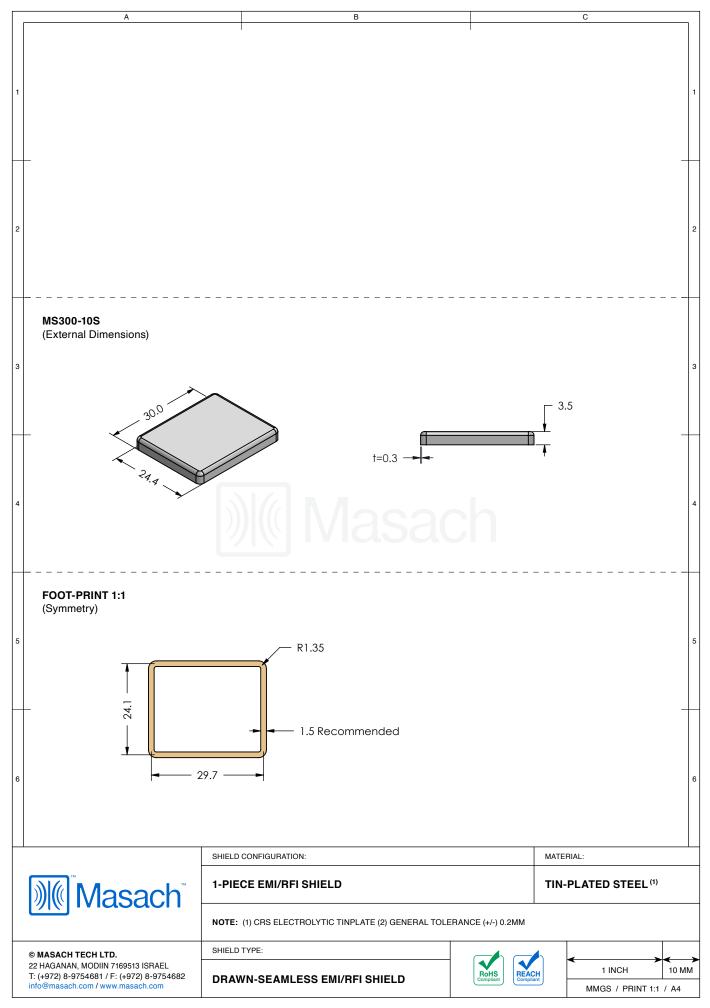

| 1          | MS300-10*<br>drawn-seamless                                                                                                            |                                                                                                                                                            |            |                   |                                                                                                   | 1                  |
|------------|----------------------------------------------------------------------------------------------------------------------------------------|------------------------------------------------------------------------------------------------------------------------------------------------------------|------------|-------------------|---------------------------------------------------------------------------------------------------|--------------------|
| 2          | *OPTIONAL SHIELD CONFIGURATIONS                                                                                                        |                                                                                                                                                            |            |                   |                                                                                                   | 2                  |
| 3          | 2-PIECE SHIELD COVER                                                                                                                   | 2-PIECE SHIELD FRAME                                                                                                                                       | 1-PIECE SH | IELD              |                                                                                                   |                    |
| 4          | ITEM P/N<br>MS300-10C<br>MS300-10F<br>MS300-10S<br>MS300-10C-NS<br>MS300-10F-NS                                                        | S300-10C 2-PIECE EMI/RFI SHIELD COVER   S300-10F 2-PIECE EMI/RFI SHIELD FRAME   S300-10S 1-PIECE EMI/RFI SHIELD   S300-10C-NS 2-PIECE EMI/RFI SHIELD COVER |            | T<br>T<br>T<br>N  | MATERIAL   TIN-PLATED STEEL   TIN-PLATED STEEL   TIN-PLATED STEEL   NICKEL-SILVER   NICKEL-SILVER |                    |
| 5          | MS300-10S-NS 1-PIECE EMI/RFI SHIELD NICKEL-SILVER   TIN-PLATED STEEL: CRS ELECTROLYTIC TINPLATE NICKEL-SILVER: UNS C77000 / UNS C73500 |                                                                                                                                                            |            |                   |                                                                                                   |                    |
| 6          |                                                                                                                                        |                                                                                                                                                            |            |                   |                                                                                                   |                    |
|            | Masach                                                                                                                                 | SHIELD CONFIGURATION:                                                                                                                                      |            |                   | MATERIAL:                                                                                         |                    |
| 22<br>T: ( | MASACH TECH LTD.<br>HAGANAN, MODIIN 7169513 ISRAEL<br>(+972) 8-9754681 / F: (+972) 8-9754682<br>o@masach.com / www.masach.com          | SHIELD TYPE:                                                                                                                                               |            | Rehs<br>Compliant | 1 INCH<br>MMGS / PRINT 1:1 /                                                                      | ( )<br>10 MM<br>A4 |