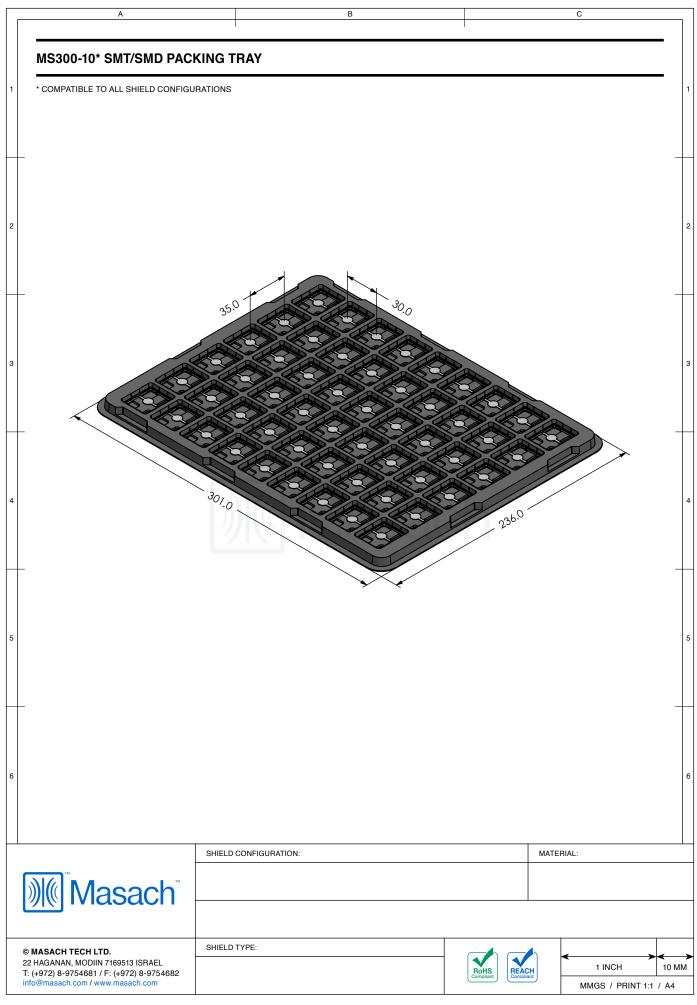

| 1          | MS300-10*<br>drawn-seamless                                                                                                            |                                                                                                                                                            |            |                   |                                                                                                   | 1                  |
|------------|----------------------------------------------------------------------------------------------------------------------------------------|------------------------------------------------------------------------------------------------------------------------------------------------------------|------------|-------------------|---------------------------------------------------------------------------------------------------|--------------------|
| 2          | *OPTIONAL SHIELD CONFIGURATIONS                                                                                                        |                                                                                                                                                            |            |                   |                                                                                                   | 2                  |
| 3          | 2-PIECE SHIELD COVER                                                                                                                   | 2-PIECE SHIELD FRAME                                                                                                                                       | 1-PIECE SH | IELD              |                                                                                                   |                    |
| 4          | ITEM P/N<br>MS300-10C<br>MS300-10F<br>MS300-10S<br>MS300-10C-NS<br>MS300-10F-NS                                                        | S300-10C 2-PIECE EMI/RFI SHIELD COVER   S300-10F 2-PIECE EMI/RFI SHIELD FRAME   S300-10S 1-PIECE EMI/RFI SHIELD   S300-10C-NS 2-PIECE EMI/RFI SHIELD COVER |            | T<br>T<br>T<br>N  | MATERIAL   TIN-PLATED STEEL   TIN-PLATED STEEL   TIN-PLATED STEEL   NICKEL-SILVER   NICKEL-SILVER |                    |
| 5          | MS300-10S-NS 1-PIECE EMI/RFI SHIELD NICKEL-SILVER   TIN-PLATED STEEL: CRS ELECTROLYTIC TINPLATE NICKEL-SILVER: UNS C77000 / UNS C73500 |                                                                                                                                                            |            |                   |                                                                                                   |                    |
| 6          |                                                                                                                                        |                                                                                                                                                            |            |                   |                                                                                                   |                    |
|            | Masach                                                                                                                                 | SHIELD CONFIGURATION:                                                                                                                                      |            |                   | MATERIAL:                                                                                         |                    |
| 22<br>T: ( | MASACH TECH LTD.<br>HAGANAN, MODIIN 7169513 ISRAEL<br>(+972) 8-9754681 / F: (+972) 8-9754682<br>o@masach.com / www.masach.com          | SHIELD TYPE:                                                                                                                                               |            | Rehs<br>Compliant | 1 INCH<br>MMGS / PRINT 1:1 /                                                                      | ( )<br>10 MM<br>A4 |