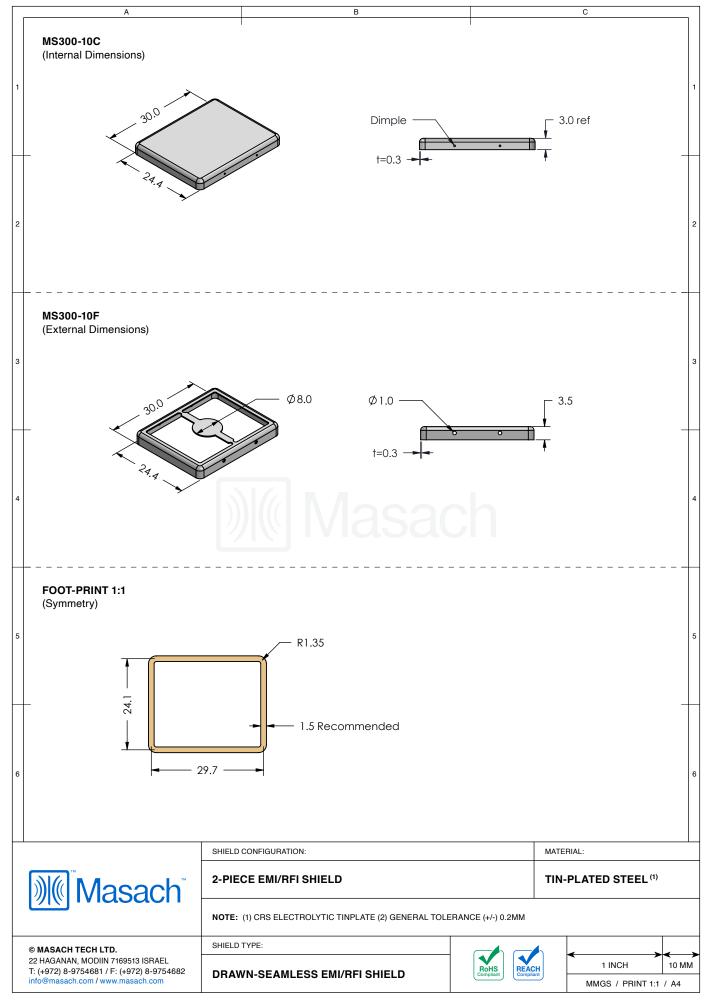

| 1          | MS300-10*<br>drawn-seamless                                                                                                            |                                                                                                                                                            |            |                   |                                                                                                   | 1                  |
|------------|----------------------------------------------------------------------------------------------------------------------------------------|------------------------------------------------------------------------------------------------------------------------------------------------------------|------------|-------------------|---------------------------------------------------------------------------------------------------|--------------------|
| 2          | *OPTIONAL SHIELD CONFIGURATIONS                                                                                                        |                                                                                                                                                            |            |                   |                                                                                                   | 2                  |
| 3          | 2-PIECE SHIELD COVER                                                                                                                   | 2-PIECE SHIELD FRAME                                                                                                                                       | 1-PIECE SH | IELD              |                                                                                                   |                    |
| 4          | ITEM P/N<br>MS300-10C<br>MS300-10F<br>MS300-10S<br>MS300-10C-NS<br>MS300-10F-NS                                                        | S300-10C 2-PIECE EMI/RFI SHIELD COVER   S300-10F 2-PIECE EMI/RFI SHIELD FRAME   S300-10S 1-PIECE EMI/RFI SHIELD   S300-10C-NS 2-PIECE EMI/RFI SHIELD COVER |            | T<br>T<br>T<br>N  | MATERIAL   TIN-PLATED STEEL   TIN-PLATED STEEL   TIN-PLATED STEEL   NICKEL-SILVER   NICKEL-SILVER |                    |
| 5          | MS300-10S-NS 1-PIECE EMI/RFI SHIELD NICKEL-SILVER   TIN-PLATED STEEL: CRS ELECTROLYTIC TINPLATE NICKEL-SILVER: UNS C77000 / UNS C73500 |                                                                                                                                                            |            |                   |                                                                                                   |                    |
| 6          |                                                                                                                                        |                                                                                                                                                            |            |                   |                                                                                                   |                    |
|            | Masach                                                                                                                                 | SHIELD CONFIGURATION:                                                                                                                                      |            |                   | MATERIAL:                                                                                         |                    |
| 22<br>T: ( | MASACH TECH LTD.<br>HAGANAN, MODIIN 7169513 ISRAEL<br>(+972) 8-9754681 / F: (+972) 8-9754682<br>o@masach.com / www.masach.com          | SHIELD TYPE:                                                                                                                                               |            | Rehs<br>Compliant | 1 INCH<br>MMGS / PRINT 1:1 /                                                                      | ( )<br>10 MM<br>A4 |