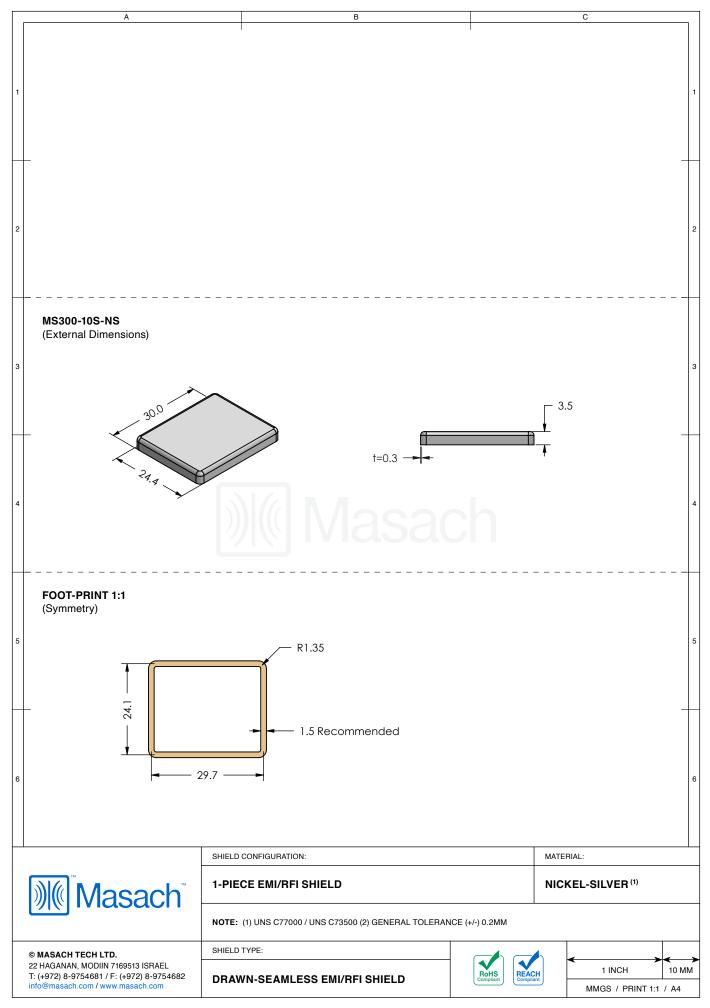

| 1          | MS300-10*<br>drawn-seamless                                                                                                            |                                                                                                                                                            |            |                   |                                                                                                   | 1                  |
|------------|----------------------------------------------------------------------------------------------------------------------------------------|------------------------------------------------------------------------------------------------------------------------------------------------------------|------------|-------------------|---------------------------------------------------------------------------------------------------|--------------------|
| 2          | *OPTIONAL SHIELD CONFIGURATIONS                                                                                                        |                                                                                                                                                            |            |                   |                                                                                                   | 2                  |
| 3          | 2-PIECE SHIELD COVER                                                                                                                   | 2-PIECE SHIELD FRAME                                                                                                                                       | 1-PIECE SH | IELD              |                                                                                                   |                    |
| 4          | ITEM P/N<br>MS300-10C<br>MS300-10F<br>MS300-10S<br>MS300-10C-NS<br>MS300-10F-NS                                                        | S300-10C 2-PIECE EMI/RFI SHIELD COVER   S300-10F 2-PIECE EMI/RFI SHIELD FRAME   S300-10S 1-PIECE EMI/RFI SHIELD   S300-10C-NS 2-PIECE EMI/RFI SHIELD COVER |            | T<br>T<br>T<br>N  | MATERIAL   TIN-PLATED STEEL   TIN-PLATED STEEL   TIN-PLATED STEEL   NICKEL-SILVER   NICKEL-SILVER |                    |
| 5          | MS300-10S-NS 1-PIECE EMI/RFI SHIELD NICKEL-SILVER   TIN-PLATED STEEL: CRS ELECTROLYTIC TINPLATE NICKEL-SILVER: UNS C77000 / UNS C73500 |                                                                                                                                                            |            |                   |                                                                                                   |                    |
| 6          |                                                                                                                                        |                                                                                                                                                            |            |                   |                                                                                                   |                    |
|            | Masach                                                                                                                                 | SHIELD CONFIGURATION:                                                                                                                                      |            |                   | MATERIAL:                                                                                         |                    |
| 22<br>T: ( | MASACH TECH LTD.<br>HAGANAN, MODIIN 7169513 ISRAEL<br>(+972) 8-9754681 / F: (+972) 8-9754682<br>o@masach.com / www.masach.com          | SHIELD TYPE:                                                                                                                                               |            | Rehs<br>Compliant | 1 INCH<br>MMGS / PRINT 1:1 /                                                                      | ( )<br>10 MM<br>A4 |