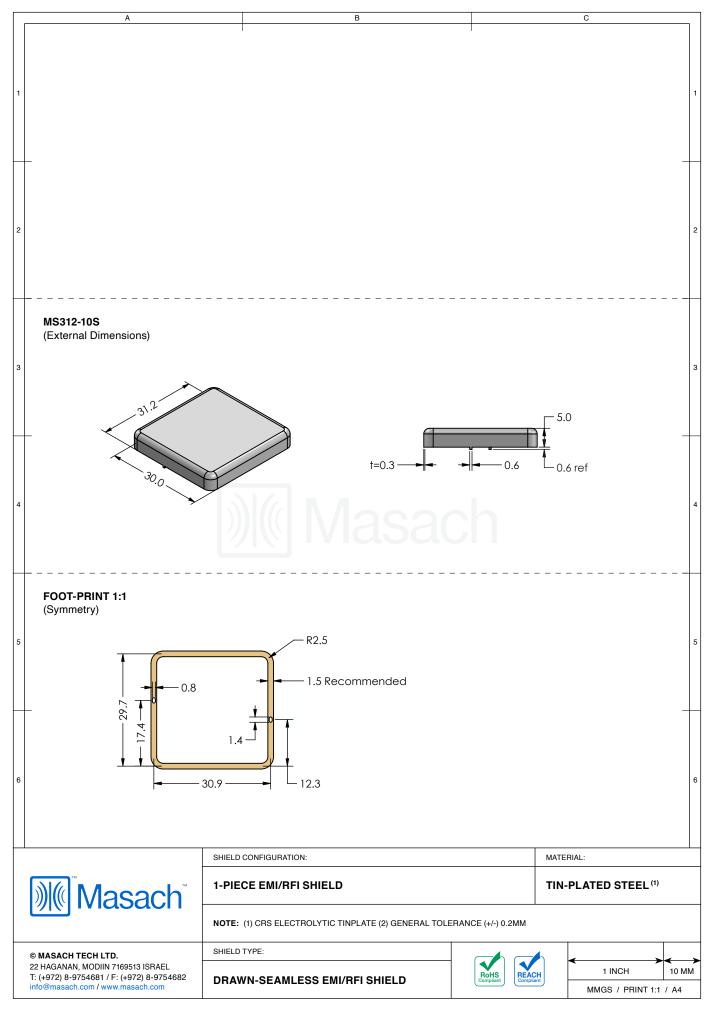

| 1      | MS312-10*<br>drawn-seamless                                                                                                                                    |                                                                                                                                                             |            |      |                                                                                                        |                              | 1     |
|--------|----------------------------------------------------------------------------------------------------------------------------------------------------------------|-------------------------------------------------------------------------------------------------------------------------------------------------------------|------------|------|--------------------------------------------------------------------------------------------------------|------------------------------|-------|
| 2      | *OPTIONAL SHIELD CONFIGURATIONS                                                                                                                                |                                                                                                                                                             |            |      |                                                                                                        |                              | 2     |
| 3      | 2-PIECE SHIELD COVER                                                                                                                                           | 2-PIECE SHIELD FRAME                                                                                                                                        | 1-PIECE SH | IELD |                                                                                                        |                              | 3     |
| 4      | ITEM P/N<br>MS312-10C<br>MS312-10F<br>MS312-10S<br>MS312-10C-NS<br>MS312-10F-NS                                                                                | ITEM DESCRIPTION 2-PIECE EMI/RFI SHIELD COVER 2-PIECE EMI/RFI SHIELD FRAME 1-PIECE EMI/RFI SHIELD 2-PIECE EMI/RFI SHIELD COVER 2-PIECE EMI/RFI SHIELD FRAME |            |      | MATERIAL<br>TIN-PLATED STEEL<br>TIN-PLATED STEEL<br>TIN-PLATED STEEL<br>NICKEL-SILVER<br>NICKEL-SILVER |                              | 4     |
| 5      | MS312-10S-NS       1-PIECE EMI/RFI SHIELD       NICKEL-SILVER         TIN-PLATED STEEL: CRS ELECTROLYTIC TINPLATE       NICKEL-SILVER: UNS C77000 / UNS C73500 |                                                                                                                                                             |            |      |                                                                                                        |                              |       |
| 6      |                                                                                                                                                                |                                                                                                                                                             |            |      |                                                                                                        |                              | 6     |
|        | Masach                                                                                                                                                         | SHIELD CONFIGURATION:                                                                                                                                       |            |      | MATERIAL:                                                                                              |                              |       |
| 2<br>T | MASACH TECH LTD.<br>22 HAGANAN, MODIIN 7169513 ISRAEL<br>17: (+972) 8-9754681 / F: (+972) 8-9754682<br>nfo@masach.com / www.masach.com                         | SHIELD TYPE:                                                                                                                                                | ELD TYPE:  |      |                                                                                                        | 1 INCH<br>MMGS / PRINT 1:1 / | 10 MM |