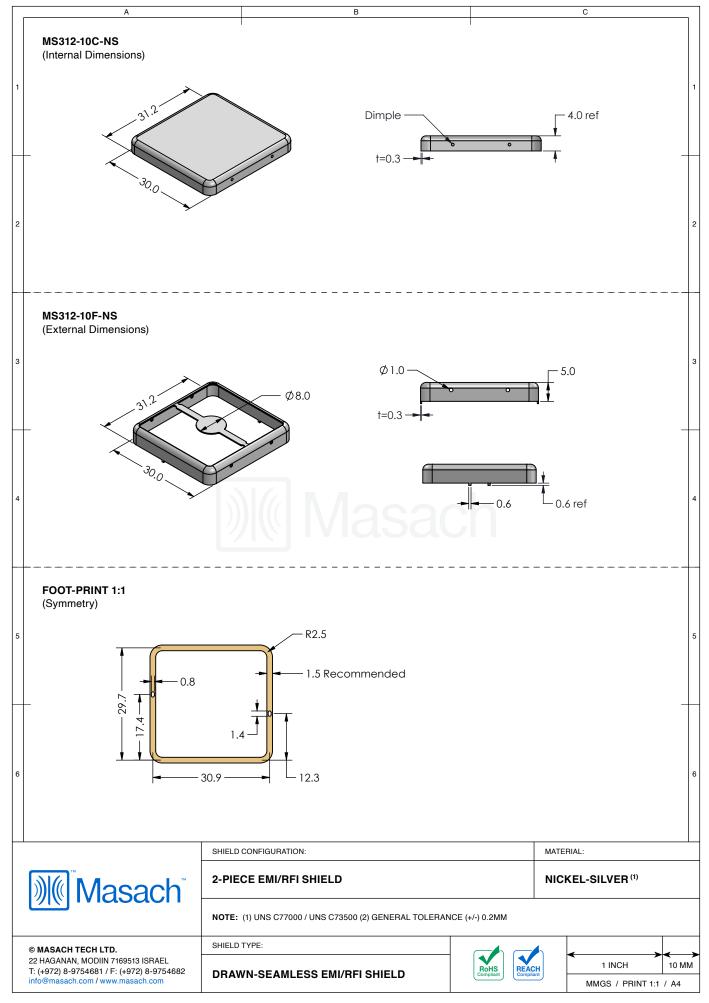

| 1      | MS312-10*<br>drawn-seamless                                                                                                                                    |                                                                                                                                                             |            |      |                                                                                                        |                              | 1     |
|--------|----------------------------------------------------------------------------------------------------------------------------------------------------------------|-------------------------------------------------------------------------------------------------------------------------------------------------------------|------------|------|--------------------------------------------------------------------------------------------------------|------------------------------|-------|
| 2      | *OPTIONAL SHIELD CONFIGURATIONS                                                                                                                                |                                                                                                                                                             |            |      |                                                                                                        |                              | 2     |
| 3      | 2-PIECE SHIELD COVER                                                                                                                                           | 2-PIECE SHIELD FRAME                                                                                                                                        | 1-PIECE SH | IELD |                                                                                                        |                              | 3     |
| 4      | ITEM P/N<br>MS312-10C<br>MS312-10F<br>MS312-10S<br>MS312-10C-NS<br>MS312-10F-NS                                                                                | ITEM DESCRIPTION 2-PIECE EMI/RFI SHIELD COVER 2-PIECE EMI/RFI SHIELD FRAME 1-PIECE EMI/RFI SHIELD 2-PIECE EMI/RFI SHIELD COVER 2-PIECE EMI/RFI SHIELD FRAME |            |      | MATERIAL<br>TIN-PLATED STEEL<br>TIN-PLATED STEEL<br>TIN-PLATED STEEL<br>NICKEL-SILVER<br>NICKEL-SILVER |                              | 4     |
| 5      | MS312-10S-NS       1-PIECE EMI/RFI SHIELD       NICKEL-SILVER         TIN-PLATED STEEL: CRS ELECTROLYTIC TINPLATE       NICKEL-SILVER: UNS C77000 / UNS C73500 |                                                                                                                                                             |            |      |                                                                                                        |                              |       |
| 6      |                                                                                                                                                                |                                                                                                                                                             |            |      |                                                                                                        |                              | 6     |
|        | Masach                                                                                                                                                         | SHIELD CONFIGURATION:                                                                                                                                       |            |      | MATERIAL:                                                                                              |                              |       |
| 2<br>T | MASACH TECH LTD.<br>22 HAGANAN, MODIIN 7169513 ISRAEL<br>17: (+972) 8-9754681 / F: (+972) 8-9754682<br>nfo@masach.com / www.masach.com                         | SHIELD TYPE:                                                                                                                                                | ELD TYPE:  |      |                                                                                                        | 1 INCH<br>MMGS / PRINT 1:1 / | 10 MM |