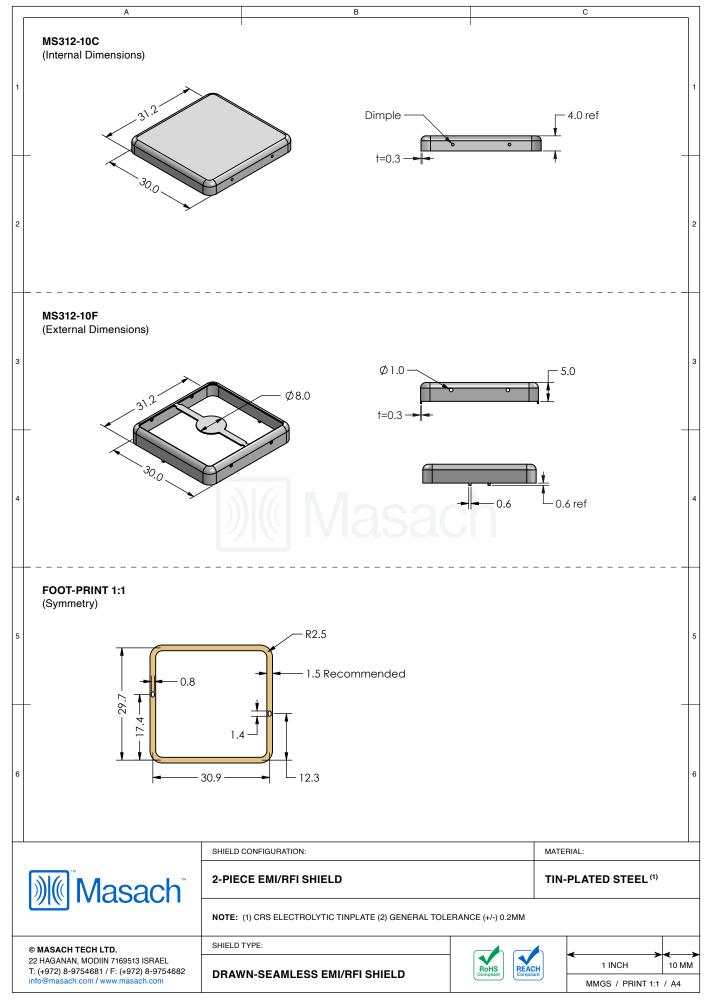

| 1      | MS312-10*<br>drawn-seamless                                                                                                                                    |                                                                                                                                                             |            |      |                                                                                                        |                              | 1     |
|--------|----------------------------------------------------------------------------------------------------------------------------------------------------------------|-------------------------------------------------------------------------------------------------------------------------------------------------------------|------------|------|--------------------------------------------------------------------------------------------------------|------------------------------|-------|
| 2      | *OPTIONAL SHIELD CONFIGURATIONS                                                                                                                                |                                                                                                                                                             |            |      |                                                                                                        |                              | 2     |
| 3      | 2-PIECE SHIELD COVER                                                                                                                                           | 2-PIECE SHIELD FRAME                                                                                                                                        | 1-PIECE SH | IELD |                                                                                                        |                              | 3     |
| 4      | ITEM P/N<br>MS312-10C<br>MS312-10F<br>MS312-10S<br>MS312-10C-NS<br>MS312-10F-NS                                                                                | ITEM DESCRIPTION 2-PIECE EMI/RFI SHIELD COVER 2-PIECE EMI/RFI SHIELD FRAME 1-PIECE EMI/RFI SHIELD 2-PIECE EMI/RFI SHIELD COVER 2-PIECE EMI/RFI SHIELD FRAME |            |      | MATERIAL<br>TIN-PLATED STEEL<br>TIN-PLATED STEEL<br>TIN-PLATED STEEL<br>NICKEL-SILVER<br>NICKEL-SILVER |                              | 4     |
| 5      | MS312-10S-NS       1-PIECE EMI/RFI SHIELD       NICKEL-SILVER         TIN-PLATED STEEL: CRS ELECTROLYTIC TINPLATE       NICKEL-SILVER: UNS C77000 / UNS C73500 |                                                                                                                                                             |            |      |                                                                                                        |                              |       |
| 6      |                                                                                                                                                                |                                                                                                                                                             |            |      |                                                                                                        |                              | 6     |
|        | Masach                                                                                                                                                         | SHIELD CONFIGURATION:                                                                                                                                       |            |      | MATERIAL:                                                                                              |                              |       |
| 2<br>T | MASACH TECH LTD.<br>22 HAGANAN, MODIIN 7169513 ISRAEL<br>17: (+972) 8-9754681 / F: (+972) 8-9754682<br>nfo@masach.com / www.masach.com                         | SHIELD TYPE:                                                                                                                                                | ELD TYPE:  |      |                                                                                                        | 1 INCH<br>MMGS / PRINT 1:1 / | 10 MM |