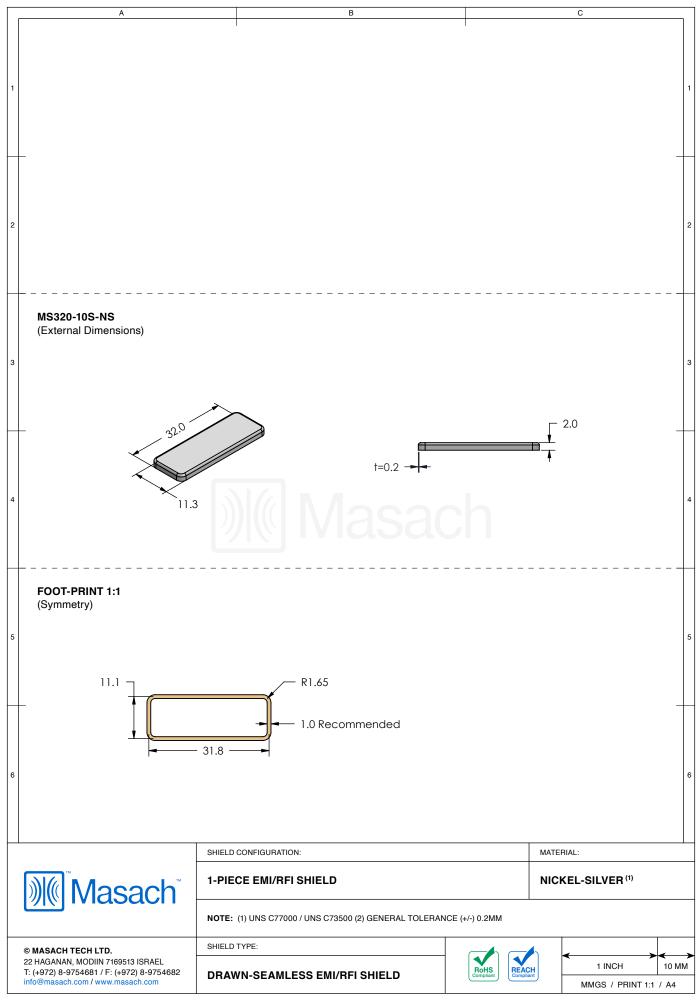

## MS320-10\*

## **DRAWN-SEAMLESS EMI/RFI SHIELD**

## \*OPTIONAL SHIELD CONFIGURATIONS

| ITEM P/N     | ITEM DESCRIPTION                    | MATERIAL         |
|--------------|-------------------------------------|------------------|
| MS320-10C    | 2-PIECE EMI/RFI SHIELD <b>COVER</b> | TIN-PLATED STEEL |
| MS320-10F    | 2-PIECE EMI/RFI SHIELD <b>FRAME</b> | TIN-PLATED STEEL |
| MS320-10S    | 1-PIECE EMI/RFI SHIELD              | TIN-PLATED STEEL |
| MS320-10C-NS | 2-PIECE EMI/RFI SHIELD <b>COVER</b> | NICKEL-SILVER    |
| MS320-10F-NS | 2-PIECE EMI/RFI SHIELD <b>FRAME</b> | NICKEL-SILVER    |
| MS320-10S-NS | 1-PIECE EMI/RFI SHIELD              | NICKEL-SILVER    |