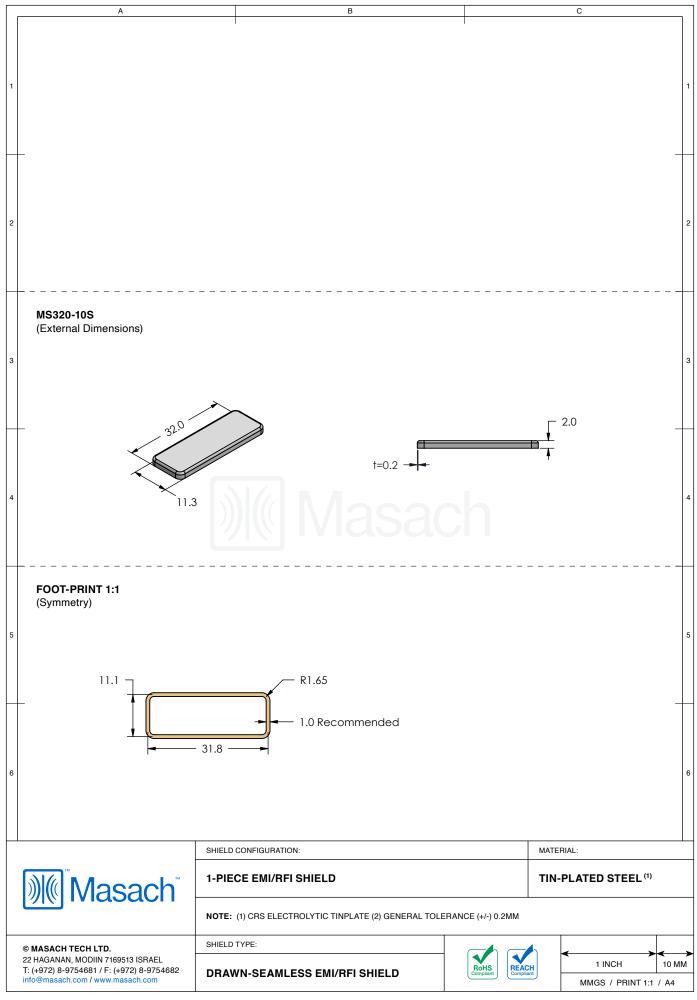

## \*OPTIONAL SHIELD CONFIGURATIONS

| ITEM P/N     | ITEM DESCRIPTION                    | MATERIAL         |
|--------------|-------------------------------------|------------------|
| MS320-10C    | 2-PIECE EMI/RFI SHIELD <b>COVER</b> | TIN-PLATED STEEL |
| MS320-10F    | 2-PIECE EMI/RFI SHIELD <b>FRAME</b> | TIN-PLATED STEEL |
| MS320-10S    | 1-PIECE EMI/RFI SHIELD              | TIN-PLATED STEEL |
| MS320-10C-NS | 2-PIECE EMI/RFI SHIELD <b>COVER</b> | NICKEL-SILVER    |
| MS320-10F-NS | 2-PIECE EMI/RFI SHIELD <b>FRAME</b> | NICKEL-SILVER    |
| MS320-10S-NS | 1-PIECE EMI/RFI SHIELD              | NICKEL-SILVER    |