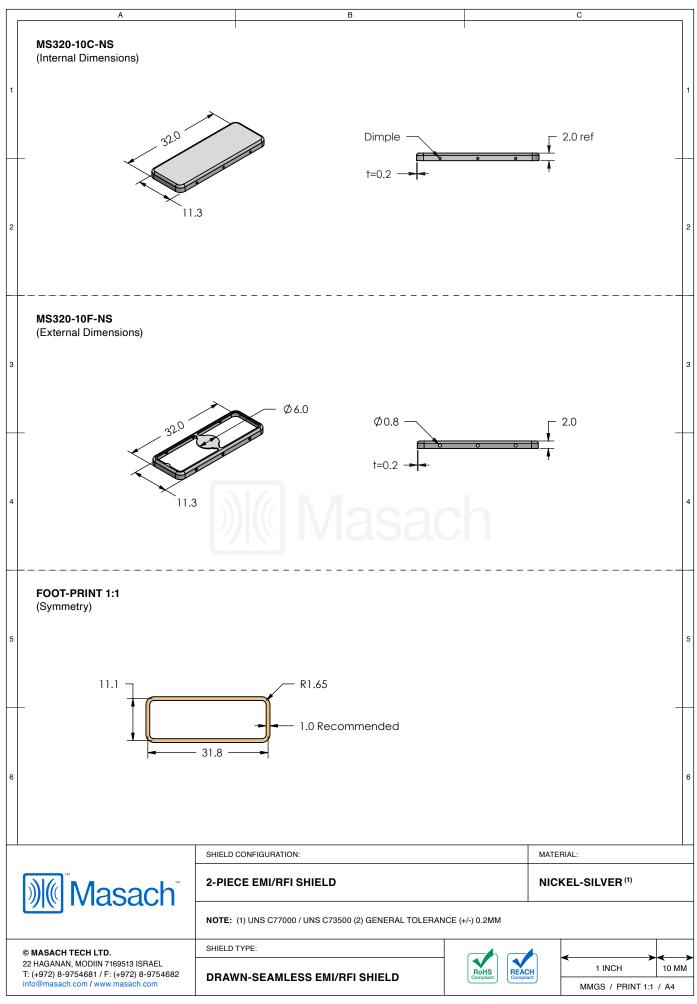

## \*OPTIONAL SHIELD CONFIGURATIONS

| ITEM P/N     | ITEM DESCRIPTION                    | MATERIAL         |
|--------------|-------------------------------------|------------------|
| MS320-10C    | 2-PIECE EMI/RFI SHIELD <b>COVER</b> | TIN-PLATED STEEL |
| MS320-10F    | 2-PIECE EMI/RFI SHIELD <b>FRAME</b> | TIN-PLATED STEEL |
| MS320-10S    | 1-PIECE EMI/RFI SHIELD              | TIN-PLATED STEEL |
| MS320-10C-NS | 2-PIECE EMI/RFI SHIELD <b>COVER</b> | NICKEL-SILVER    |
| MS320-10F-NS | 2-PIECE EMI/RFI SHIELD <b>FRAME</b> | NICKEL-SILVER    |
| MS320-10S-NS | 1-PIECE EMI/RFI SHIELD              | NICKEL-SILVER    |