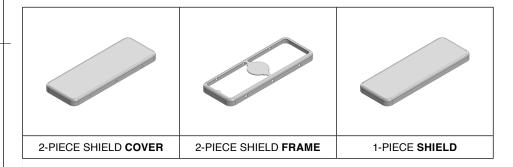

## \*OPTIONAL SHIELD CONFIGURATIONS

| ITEM P/N     | ITEM DESCRIPTION                    | MATERIAL         |
|--------------|-------------------------------------|------------------|
| MS320-10C    | 2-PIECE EMI/RFI SHIELD <b>COVER</b> | TIN-PLATED STEEL |
| MS320-10F    | 2-PIECE EMI/RFI SHIELD <b>FRAME</b> | TIN-PLATED STEEL |
| MS320-10S    | 1-PIECE EMI/RFI SHIELD              | TIN-PLATED STEEL |
| MS320-10C-NS | 2-PIECE EMI/RFI SHIELD <b>COVER</b> | NICKEL-SILVER    |
| MS320-10F-NS | 2-PIECE EMI/RFI SHIELD <b>FRAME</b> | NICKEL-SILVER    |
| MS320-10S-NS | 1-PIECE EMI/RFI SHIELD              | NICKEL-SILVER    |