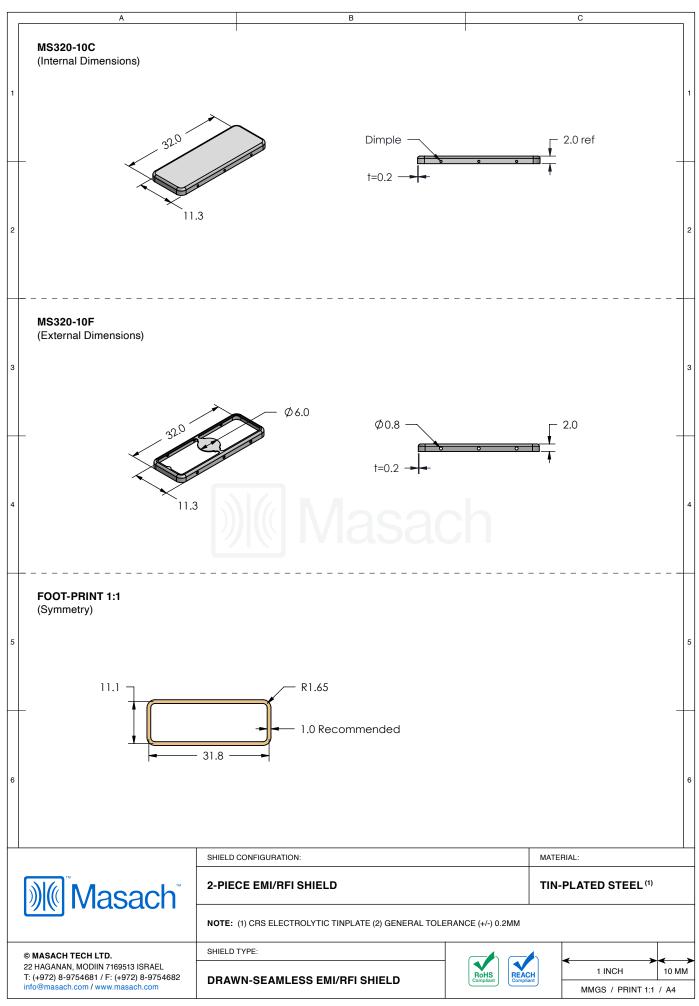

## \*OPTIONAL SHIELD CONFIGURATIONS

| ITEM P/N     | ITEM DESCRIPTION                    | MATERIAL         |
|--------------|-------------------------------------|------------------|
| MS320-10C    | 2-PIECE EMI/RFI SHIELD <b>COVER</b> | TIN-PLATED STEEL |
| MS320-10F    | 2-PIECE EMI/RFI SHIELD <b>FRAME</b> | TIN-PLATED STEEL |
| MS320-10S    | 1-PIECE EMI/RFI SHIELD              | TIN-PLATED STEEL |
| MS320-10C-NS | 2-PIECE EMI/RFI SHIELD <b>COVER</b> | NICKEL-SILVER    |
| MS320-10F-NS | 2-PIECE EMI/RFI SHIELD <b>FRAME</b> | NICKEL-SILVER    |
| MS320-10S-NS | 1-PIECE EMI/RFI SHIELD              | NICKEL-SILVER    |