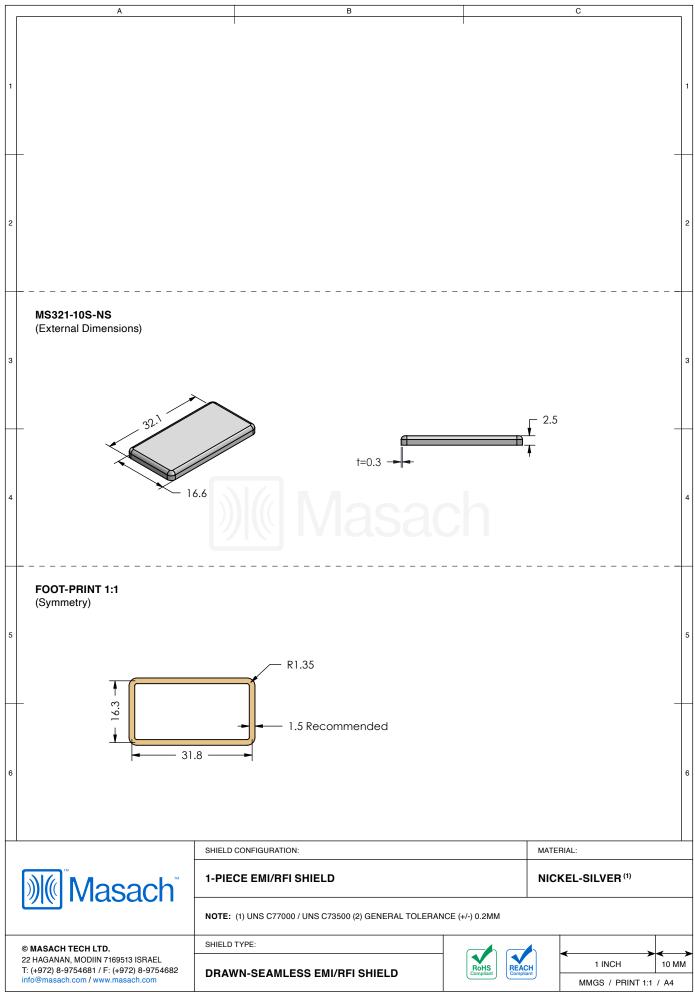

## MS321-10\*

## **DRAWN-SEAMLESS EMI/RFI SHIELD**

## \*OPTIONAL SHIELD CONFIGURATIONS

| ITEM P/N     | ITEM DESCRIPTION                    | MATERIAL         |
|--------------|-------------------------------------|------------------|
| MS321-10C    | 2-PIECE EMI/RFI SHIELD <b>COVER</b> | TIN-PLATED STEEL |
| MS321-10F    | 2-PIECE EMI/RFI SHIELD <b>FRAME</b> | TIN-PLATED STEEL |
| MS321-10S    | 1-PIECE EMI/RFI <b>SHIELD</b>       | TIN-PLATED STEEL |
| MS321-10C-NS | 2-PIECE EMI/RFI SHIELD <b>COVER</b> | NICKEL-SILVER    |
| MS321-10F-NS | 2-PIECE EMI/RFI SHIELD <b>FRAME</b> | NICKEL-SILVER    |
| MS321-10S-NS | 1-PIECE EMI/RFI <b>SHIELD</b>       | NICKEL-SILVER    |