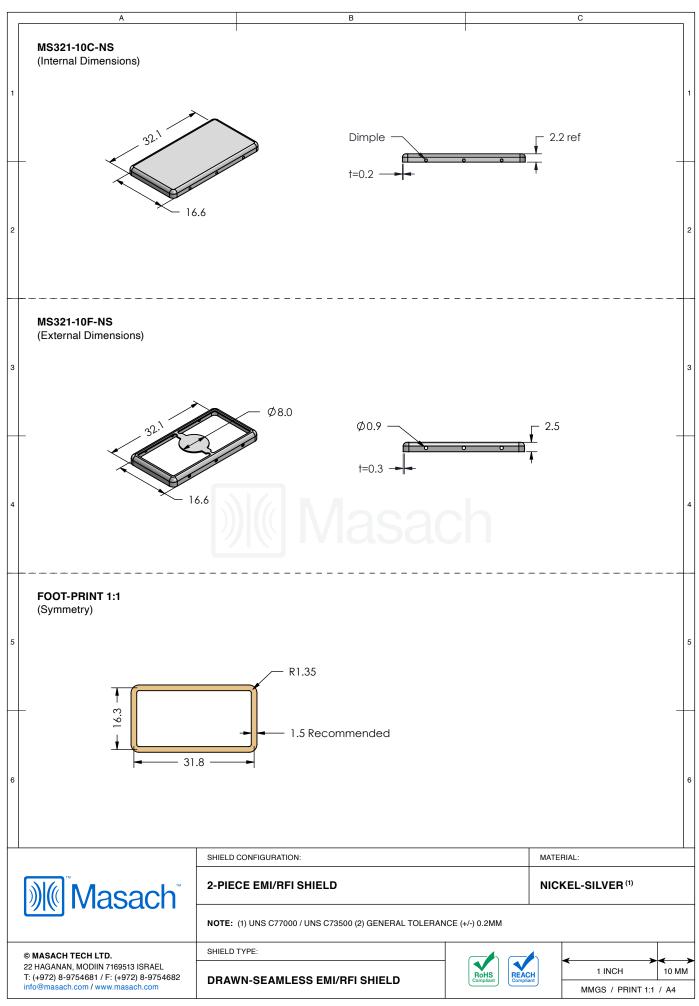

## \*OPTIONAL SHIELD CONFIGURATIONS

| ITEM P/N     | ITEM DESCRIPTION                    | MATERIAL         |
|--------------|-------------------------------------|------------------|
| MS321-10C    | 2-PIECE EMI/RFI SHIELD <b>COVER</b> | TIN-PLATED STEEL |
| MS321-10F    | 2-PIECE EMI/RFI SHIELD <b>FRAME</b> | TIN-PLATED STEEL |
| MS321-10S    | 1-PIECE EMI/RFI <b>SHIELD</b>       | TIN-PLATED STEEL |
| MS321-10C-NS | 2-PIECE EMI/RFI SHIELD <b>COVER</b> | NICKEL-SILVER    |
| MS321-10F-NS | 2-PIECE EMI/RFI SHIELD <b>FRAME</b> | NICKEL-SILVER    |
| MS321-10S-NS | 1-PIECE EMI/RFI <b>SHIELD</b>       | NICKEL-SILVER    |

TIN-PLATED STEEL: CRS ELECTROLYTIC TINPLATE NICKEL-SILVER: UNS C77000 / UNS C73500

SHIELD CONFIGURATION:

MATERIAL:

© MASACH TECH LTD.

22 HAGANAN, MODIN 7169513 ISRAEL.

T: (+972) 8-9754681 / F: (+972) 8-9754682 info@masach.com / www.masach.com