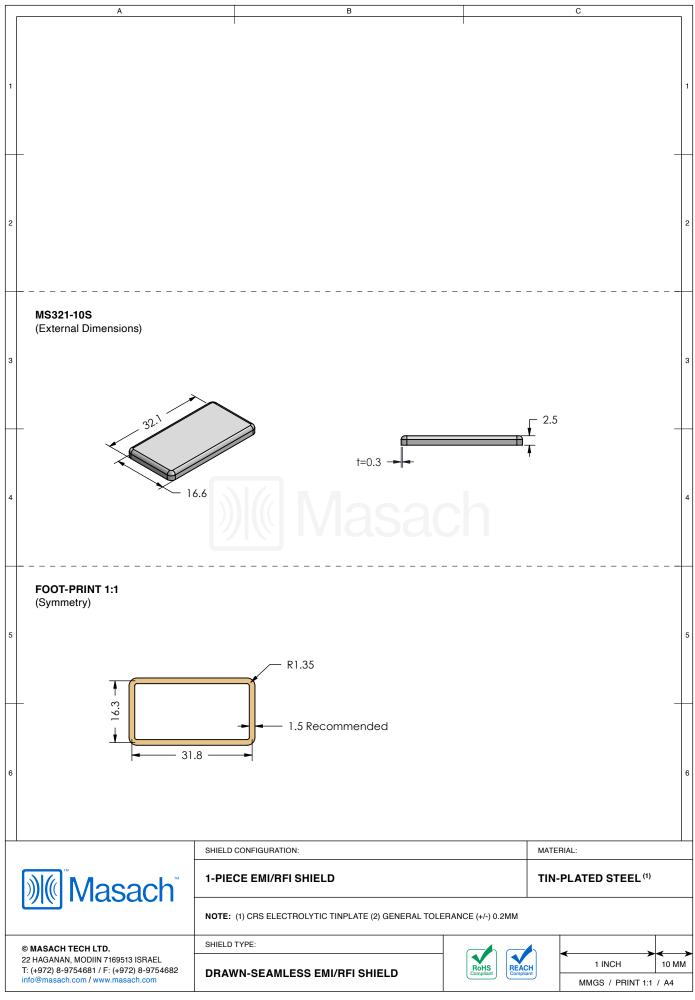

## \*OPTIONAL SHIELD CONFIGURATIONS

| ITEM P/N     | ITEM DESCRIPTION                    | MATERIAL         |
|--------------|-------------------------------------|------------------|
| MS321-10C    | 2-PIECE EMI/RFI SHIELD <b>COVER</b> | TIN-PLATED STEEL |
| MS321-10F    | 2-PIECE EMI/RFI SHIELD <b>FRAME</b> | TIN-PLATED STEEL |
| MS321-10S    | 1-PIECE EMI/RFI <b>SHIELD</b>       | TIN-PLATED STEEL |
| MS321-10C-NS | 2-PIECE EMI/RFI SHIELD <b>COVER</b> | NICKEL-SILVER    |
| MS321-10F-NS | 2-PIECE EMI/RFI SHIELD <b>FRAME</b> | NICKEL-SILVER    |
| MS321-10S-NS | 1-PIECE EMI/RFI <b>SHIELD</b>       | NICKEL-SILVER    |

TIN-PLATED STEEL: CRS ELECTROLYTIC TINPLATE NICKEL-SILVER: UNS C77000 / UNS C73500

SHIELD CONFIGURATION:

MATERIAL:

© MASACH TECH LTD.

22 HAGANAN, MODIN 7169513 ISRAEL.

T: (+972) 8-9754681 / F: (+972) 8-9754682 info@masach.com / www.masach.com