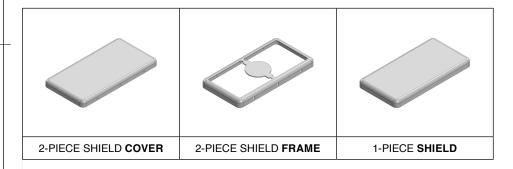

## \*OPTIONAL SHIELD CONFIGURATIONS

| ITEM P/N     | ITEM DESCRIPTION                    | MATERIAL         |
|--------------|-------------------------------------|------------------|
| MS321-10C    | 2-PIECE EMI/RFI SHIELD <b>COVER</b> | TIN-PLATED STEEL |
| MS321-10F    | 2-PIECE EMI/RFI SHIELD <b>FRAME</b> | TIN-PLATED STEEL |
| MS321-10S    | 1-PIECE EMI/RFI <b>SHIELD</b>       | TIN-PLATED STEEL |
| MS321-10C-NS | 2-PIECE EMI/RFI SHIELD <b>COVER</b> | NICKEL-SILVER    |
| MS321-10F-NS | 2-PIECE EMI/RFI SHIELD <b>FRAME</b> | NICKEL-SILVER    |
| MS321-10S-NS | 1-PIECE EMI/RFI <b>SHIELD</b>       | NICKEL-SILVER    |