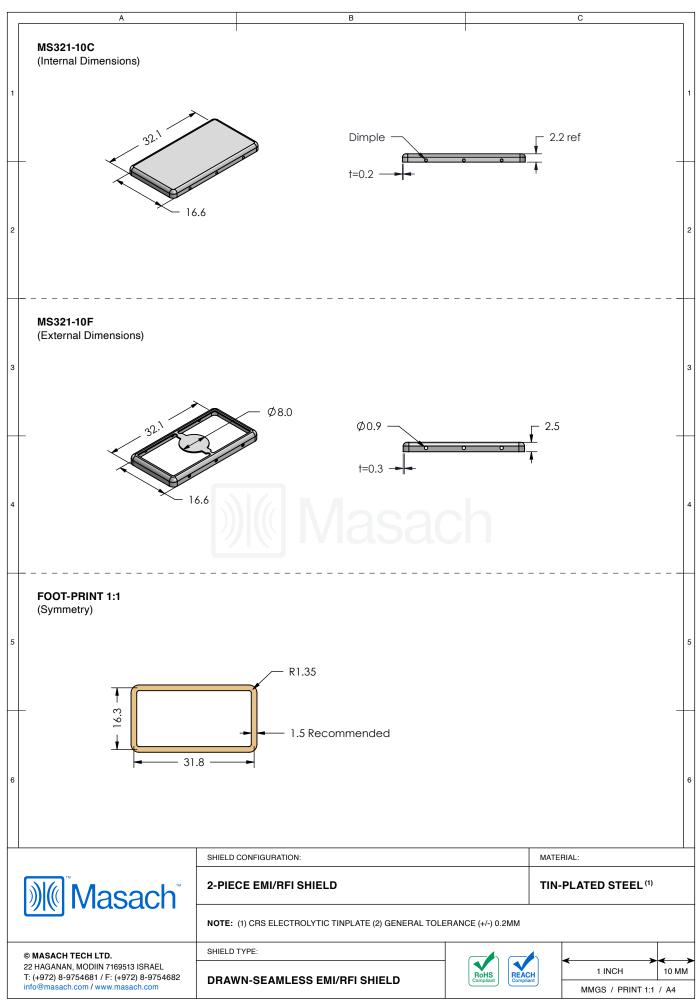

## \*OPTIONAL SHIELD CONFIGURATIONS

| ITEM P/N     | ITEM DESCRIPTION                    | MATERIAL         |
|--------------|-------------------------------------|------------------|
| MS321-10C    | 2-PIECE EMI/RFI SHIELD <b>COVER</b> | TIN-PLATED STEEL |
| MS321-10F    | 2-PIECE EMI/RFI SHIELD <b>FRAME</b> | TIN-PLATED STEEL |
| MS321-10S    | 1-PIECE EMI/RFI <b>SHIELD</b>       | TIN-PLATED STEEL |
| MS321-10C-NS | 2-PIECE EMI/RFI SHIELD <b>COVER</b> | NICKEL-SILVER    |
| MS321-10F-NS | 2-PIECE EMI/RFI SHIELD <b>FRAME</b> | NICKEL-SILVER    |
| MS321-10S-NS | 1-PIECE EMI/RFI <b>SHIELD</b>       | NICKEL-SILVER    |

TIN-PLATED STEEL: CRS ELECTROLYTIC TINPLATE NICKEL-SILVER: UNS C77000 / UNS C73500

SHIELD CONFIGURATION:

MATERIAL:

© MASACH TECH LTD.

22 HAGANAN, MODIN 7169513 ISRAEL.

T: (+972) 8-9754681 / F: (+972) 8-9754682 info@masach.com / www.masach.com