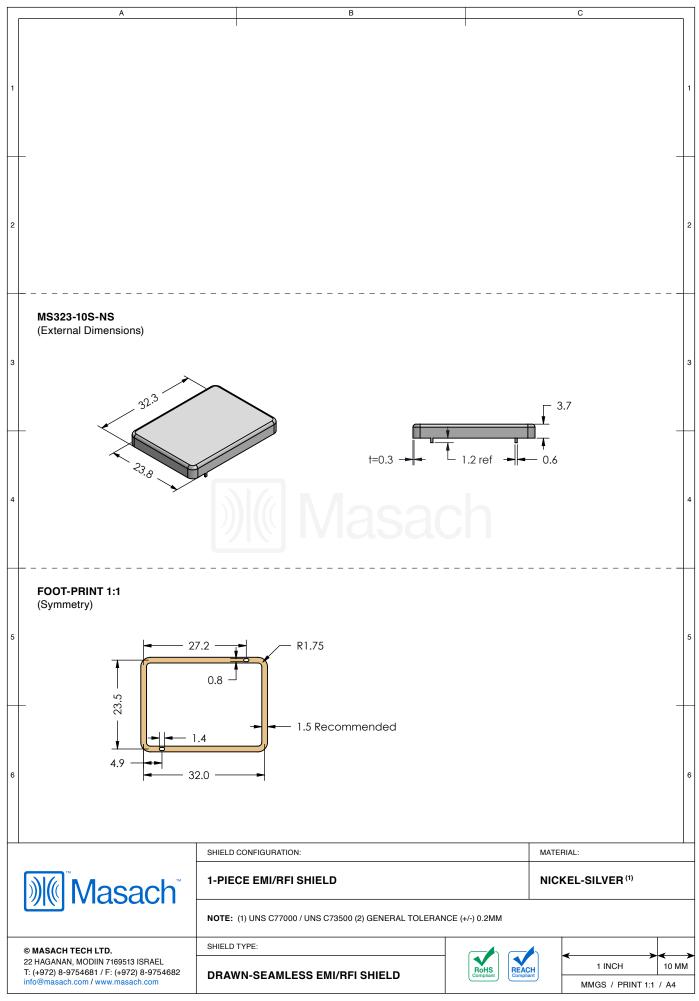

## \*OPTIONAL SHIELD CONFIGURATIONS

| ITEM P/N      | ITEM DESCRIPTION                        | MATERIAL         |
|---------------|-----------------------------------------|------------------|
| MS323-10C     | 2-PIECE EMI/RFI SHIELD <b>COVER</b>     | TIN-PLATED STEEL |
| MS323-10CP    | 2-PIECE EMI/RFI SHIELD COVER PERFORATED | TIN-PLATED STEEL |
| MS323-10F     | 2-PIECE EMI/RFI SHIELD <b>FRAME</b>     | TIN-PLATED STEEL |
| MS323-10S     | 1-PIECE EMI/RFI SHIELD                  | TIN-PLATED STEEL |
| MS323-10C-NS  | 2-PIECE EMI/RFI SHIELD <b>COVER</b>     | NICKEL-SILVER    |
| MS323-10CP-NS | 2-PIECE EMI/RFI SHIELD COVER PERFORATED | NICKEL-SILVER    |
| MS323-10F-NS  | 2-PIECE EMI/RFI SHIELD <b>FRAME</b>     | NICKEL-SILVER    |
| MS323-10S-NS  | 1-PIECE EMI/RFI <b>SHIELD</b>           | NICKEL-SILVER    |

TIN-PLATED STEEL: CRS ELECTROLYTIC TINPLATE NICKEL-SILVER: UNS C77000 / UNS C73500

SHIELD CONFIGURATION:

MATERIAL:

MATERIAL:

MATERIAL:

MATERIAL:

MATERIAL:

MATERIAL: