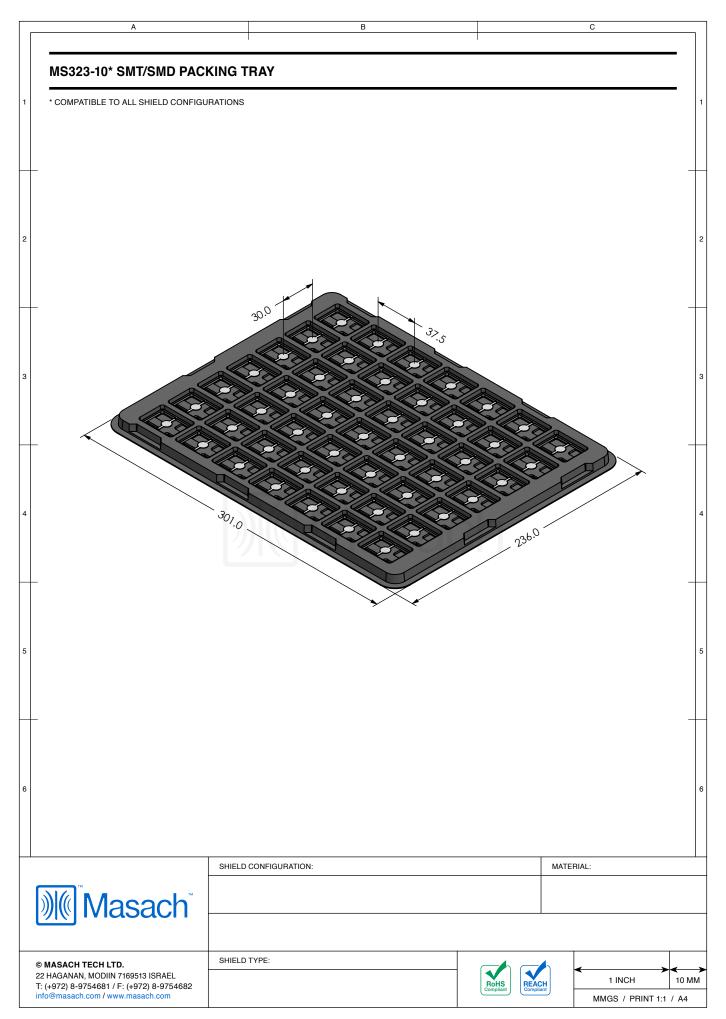

| TIN-PLATED STEEL |
| MS323-10CP    | 2-PIECE EMI/RFI SHIELD COVER PERFORATED | TIN-PLATED STEEL |
| MS323-10F     | 2-PIECE EMI/RFI SHIELD <b>FRAME</b>     | TIN-PLATED STEEL |
| MS323-10S     | 1-PIECE EMI/RFI SHIELD                  | TIN-PLATED STEEL |
| MS323-10C-NS  | 2-PIECE EMI/RFI SHIELD <b>COVER</b>     | NICKEL-SILVER    |
| MS323-10CP-NS | 2-PIECE EMI/RFI SHIELD COVER PERFORATED | NICKEL-SILVER    |
| MS323-10F-NS  | 2-PIECE EMI/RFI SHIELD <b>FRAME</b>     | NICKEL-SILVER    |
| MS323-10S-NS  | 1-PIECE EMI/RFI <b>SHIELD</b>           | NICKEL-SILVER    |

TIN-PLATED STEEL: CRS ELECTROLYTIC TINPLATE NICKEL-SILVER: UNS C77000 / UNS C73500

SHIELD CONFIGURATION:

MATERIAL:

MATERIAL:

MATERIAL:

MATERIAL:

MATERIAL:

MATERIAL:

MATERIAL:

MATERIAL:

I INCH

I IN