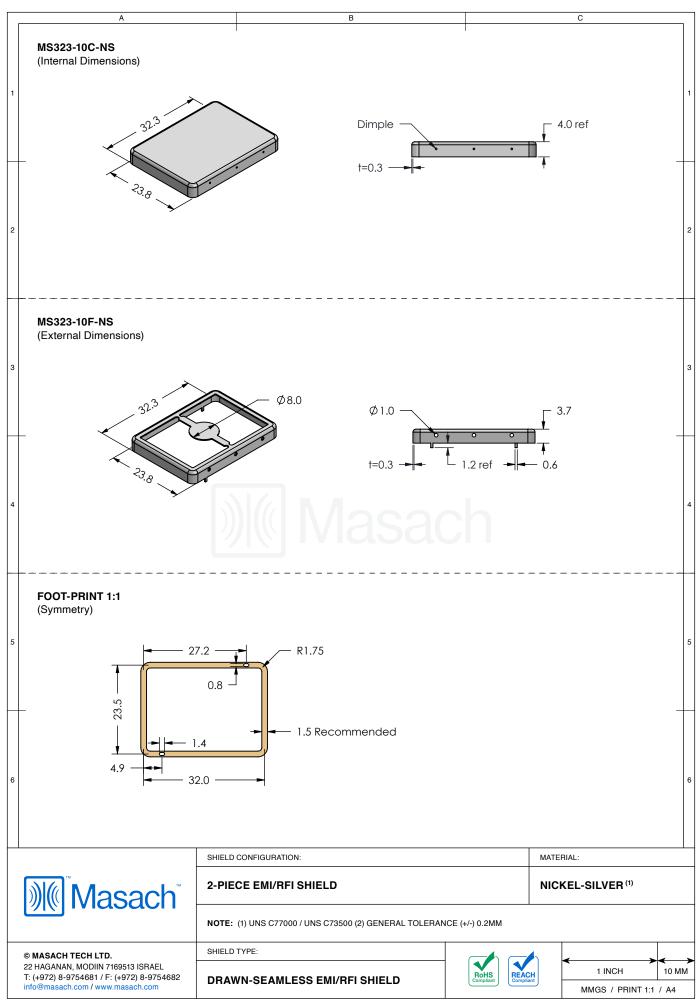

## \*OPTIONAL SHIELD CONFIGURATIONS

| ITEM P/N      | ITEM DESCRIPTION                        | MATERIAL         |
|---------------|-----------------------------------------|------------------|
| MS323-10C     | 2-PIECE EMI/RFI SHIELD <b>COVER</b>     | TIN-PLATED STEEL |
| MS323-10CP    | 2-PIECE EMI/RFI SHIELD COVER PERFORATED | TIN-PLATED STEEL |
| MS323-10F     | 2-PIECE EMI/RFI SHIELD <b>FRAME</b>     | TIN-PLATED STEEL |
| MS323-10S     | 1-PIECE EMI/RFI SHIELD                  | TIN-PLATED STEEL |
| MS323-10C-NS  | 2-PIECE EMI/RFI SHIELD <b>COVER</b>     | NICKEL-SILVER    |
| MS323-10CP-NS | 2-PIECE EMI/RFI SHIELD COVER PERFORATED | NICKEL-SILVER    |
| MS323-10F-NS  | 2-PIECE EMI/RFI SHIELD <b>FRAME</b>     | NICKEL-SILVER    |
| MS323-10S-NS  | 1-PIECE EMI/RFI <b>SHIELD</b>           | NICKEL-SILVER    |

TIN-PLATED STEEL: CRS ELECTROLYTIC TINPLATE NICKEL-SILVER: UNS C77000 / UNS C73500

SHIELD CONFIGURATION:

MATERIAL:

MATERIAL:

MATERIAL:

MATERIAL:

MATERIAL:

MATERIAL: