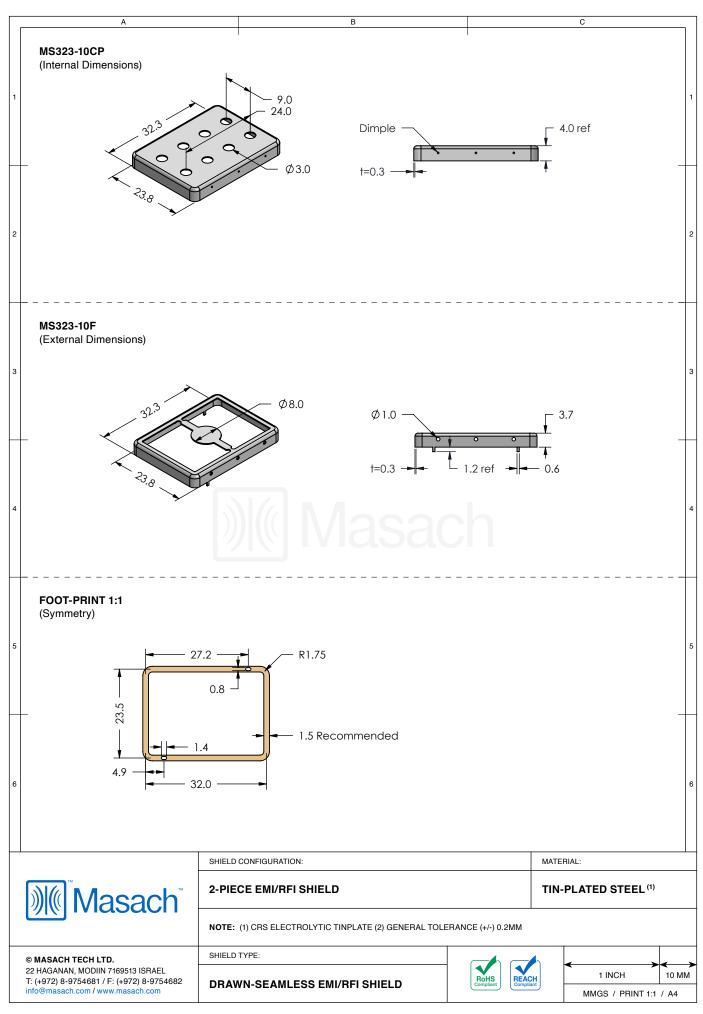

## \*OPTIONAL SHIELD CONFIGURATIONS

| ITEM P/N      | ITEM DESCRIPTION                        | MATERIAL         |
|---------------|-----------------------------------------|------------------|
| MS323-10C     | 2-PIECE EMI/RFI SHIELD <b>COVER</b>     | TIN-PLATED STEEL |
| MS323-10CP    | 2-PIECE EMI/RFI SHIELD COVER PERFORATED | TIN-PLATED STEEL |
| MS323-10F     | 2-PIECE EMI/RFI SHIELD <b>FRAME</b>     | TIN-PLATED STEEL |
| MS323-10S     | 1-PIECE EMI/RFI SHIELD                  | TIN-PLATED STEEL |
| MS323-10C-NS  | 2-PIECE EMI/RFI SHIELD <b>COVER</b>     | NICKEL-SILVER    |
| MS323-10CP-NS | 2-PIECE EMI/RFI SHIELD COVER PERFORATED | NICKEL-SILVER    |
| MS323-10F-NS  | 2-PIECE EMI/RFI SHIELD <b>FRAME</b>     | NICKEL-SILVER    |
| MS323-10S-NS  | 1-PIECE EMI/RFI <b>SHIELD</b>           | NICKEL-SILVER    |

TIN-PLATED STEEL: CRS ELECTROLYTIC TINPLATE NICKEL-SILVER: UNS C77000 / UNS C73500

SHIELD CONFIGURATION:

MATERIAL:

MATERIAL:

MATERIAL:

MATERIAL:

MATERIAL:

MATERIAL: