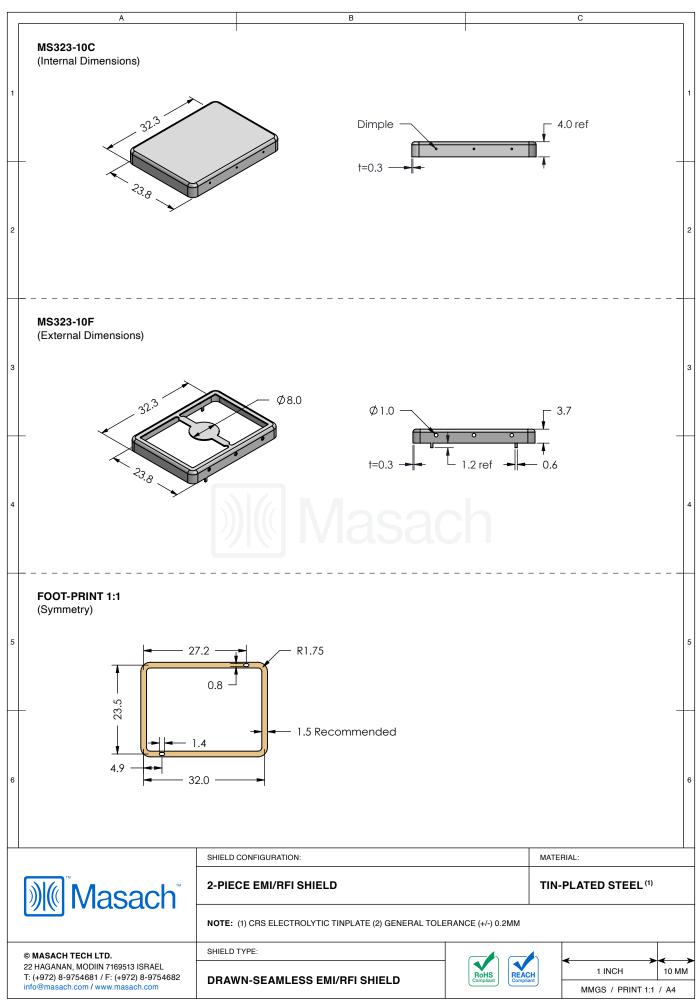

## \*OPTIONAL SHIELD CONFIGURATIONS

| ITEM P/N      | ITEM DESCRIPTION                        | MATERIAL         |
|---------------|-----------------------------------------|------------------|
| MS323-10C     | 2-PIECE EMI/RFI SHIELD <b>COVER</b>     | TIN-PLATED STEEL |
| MS323-10CP    | 2-PIECE EMI/RFI SHIELD COVER PERFORATED | TIN-PLATED STEEL |
| MS323-10F     | 2-PIECE EMI/RFI SHIELD <b>FRAME</b>     | TIN-PLATED STEEL |
| MS323-10S     | 1-PIECE EMI/RFI SHIELD                  | TIN-PLATED STEEL |
| MS323-10C-NS  | 2-PIECE EMI/RFI SHIELD <b>COVER</b>     | NICKEL-SILVER    |
| MS323-10CP-NS | 2-PIECE EMI/RFI SHIELD COVER PERFORATED | NICKEL-SILVER    |
| MS323-10F-NS  | 2-PIECE EMI/RFI SHIELD <b>FRAME</b>     | NICKEL-SILVER    |
| MS323-10S-NS  | 1-PIECE EMI/RFI <b>SHIELD</b>           | NICKEL-SILVER    |

TIN-PLATED STEEL: CRS ELECTROLYTIC TINPLATE NICKEL-SILVER: UNS C77000 / UNS C73500

SHIELD CONFIGURATION:

MATERIAL:

MATERIAL:

MATERIAL:

MATERIAL:

MATERIAL:

MATERIAL: