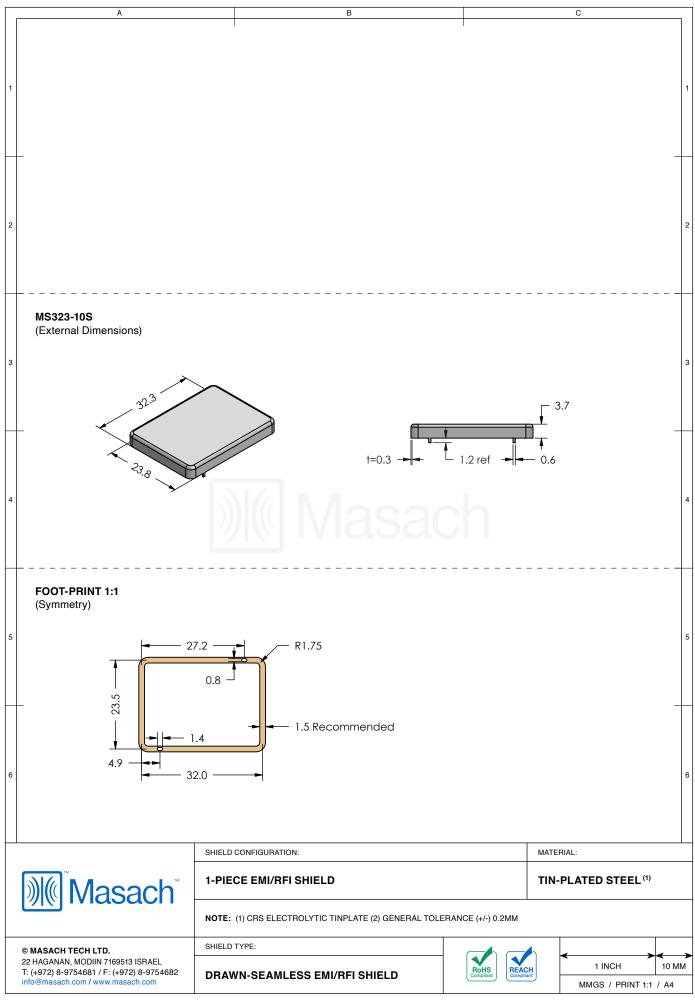

## \*OPTIONAL SHIELD CONFIGURATIONS

| ITEM P/N      | ITEM DESCRIPTION                        | MATERIAL         |
|---------------|-----------------------------------------|------------------|
| MS323-10C     | 2-PIECE EMI/RFI SHIELD <b>COVER</b>     | TIN-PLATED STEEL |
| MS323-10CP    | 2-PIECE EMI/RFI SHIELD COVER PERFORATED | TIN-PLATED STEEL |
| MS323-10F     | 2-PIECE EMI/RFI SHIELD <b>FRAME</b>     | TIN-PLATED STEEL |
| MS323-10S     | 1-PIECE EMI/RFI SHIELD                  | TIN-PLATED STEEL |
| MS323-10C-NS  | 2-PIECE EMI/RFI SHIELD <b>COVER</b>     | NICKEL-SILVER    |
| MS323-10CP-NS | 2-PIECE EMI/RFI SHIELD COVER PERFORATED | NICKEL-SILVER    |
| MS323-10F-NS  | 2-PIECE EMI/RFI SHIELD <b>FRAME</b>     | NICKEL-SILVER    |
| MS323-10S-NS  | 1-PIECE EMI/RFI <b>SHIELD</b>           | NICKEL-SILVER    |

TIN-PLATED STEEL: CRS ELECTROLYTIC TINPLATE NICKEL-SILVER: UNS C77000 / UNS C73500

SHIELD CONFIGURATION:

MATERIAL:

MATERIAL:

MATERIAL:

MATERIAL:

MATERIAL:

MATERIAL: