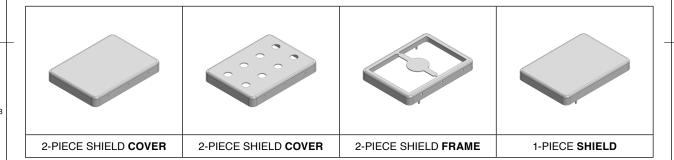

## \*OPTIONAL SHIELD CONFIGURATIONS

| ITEM P/N      | ITEM DESCRIPTION                        | MATERIAL         |
|---------------|-----------------------------------------|------------------|
| MS323-10C     | 2-PIECE EMI/RFI SHIELD <b>COVER</b>     | TIN-PLATED STEEL |
| MS323-10CP    | 2-PIECE EMI/RFI SHIELD COVER PERFORATED | TIN-PLATED STEEL |
| MS323-10F     | 2-PIECE EMI/RFI SHIELD <b>FRAME</b>     | TIN-PLATED STEEL |
| MS323-10S     | 1-PIECE EMI/RFI SHIELD                  | TIN-PLATED STEEL |
| MS323-10C-NS  | 2-PIECE EMI/RFI SHIELD <b>COVER</b>     | NICKEL-SILVER    |
| MS323-10CP-NS | 2-PIECE EMI/RFI SHIELD COVER PERFORATED | NICKEL-SILVER    |
| MS323-10F-NS  | 2-PIECE EMI/RFI SHIELD <b>FRAME</b>     | NICKEL-SILVER    |
| MS323-10S-NS  | 1-PIECE EMI/RFI <b>SHIELD</b>           | NICKEL-SILVER    |