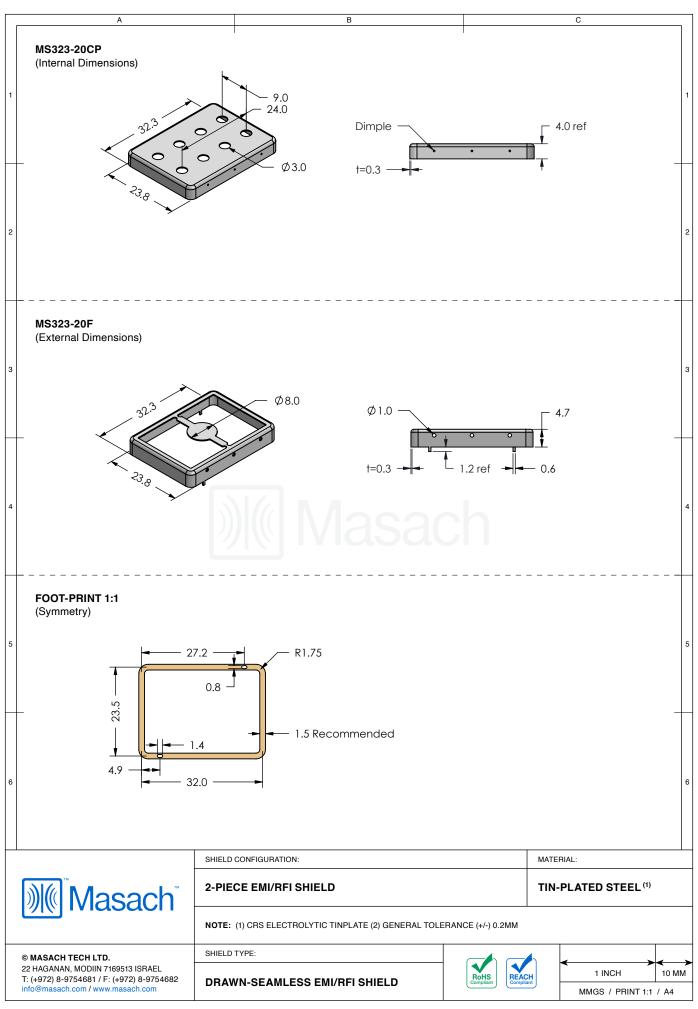

## \*OPTIONAL SHIELD CONFIGURATIONS

| ITEM P/N      | ITEM DESCRIPTION                        | MATERIAL         |
|---------------|-----------------------------------------|------------------|
| MS323-20C     | 2-PIECE EMI/RFI SHIELD <b>COVER</b>     | TIN-PLATED STEEL |
| MS323-20CP    | 2-PIECE EMI/RFI SHIELD COVER PERFORATED | TIN-PLATED STEEL |
| MS323-20F     | 2-PIECE EMI/RFI SHIELD <b>FRAME</b>     | TIN-PLATED STEEL |
| MS323-20S     | 1-PIECE EMI/RFI SHIELD                  | TIN-PLATED STEEL |
| MS323-20C-NS  | 2-PIECE EMI/RFI SHIELD <b>COVER</b>     | NICKEL-SILVER    |
| MS323-20CP-NS | 2-PIECE EMI/RFI SHIELD COVER PERFORATED | NICKEL-SILVER    |
| MS323-20F-NS  | 2-PIECE EMI/RFI SHIELD <b>FRAME</b>     | NICKEL-SILVER    |
| MS323-20S-NS  | 1-PIECE EMI/RFI SHIELD                  | NICKEL-SILVER    |

TIN-PLATED STEEL: CRS ELECTROLYTIC TINPLATE NICKEL-SILVER: UNS C77000 / UNS C73500

SHIELD CONFIGURATION:

MATERIAL:

MATERIAL:

MATERIAL:

MATERIAL:

MATERIAL:

MATERIAL: