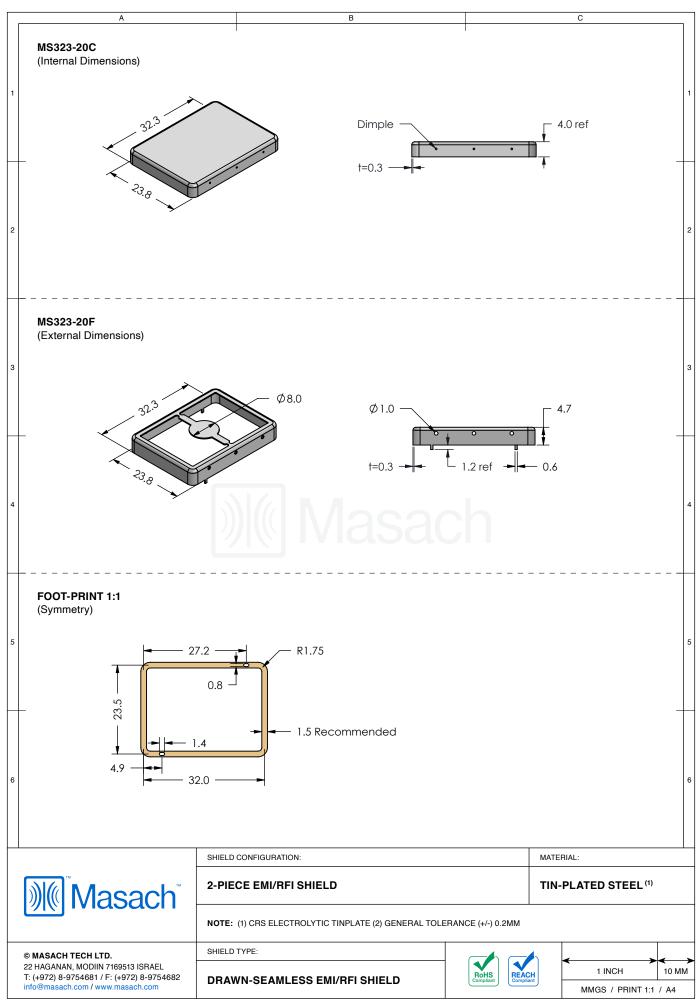

## \*OPTIONAL SHIELD CONFIGURATIONS

| ITEM P/N      | ITEM DESCRIPTION                        | MATERIAL         |
|---------------|-----------------------------------------|------------------|
| MS323-20C     | 2-PIECE EMI/RFI SHIELD <b>COVER</b>     | TIN-PLATED STEEL |
| MS323-20CP    | 2-PIECE EMI/RFI SHIELD COVER PERFORATED | TIN-PLATED STEEL |
| MS323-20F     | 2-PIECE EMI/RFI SHIELD <b>FRAME</b>     | TIN-PLATED STEEL |
| MS323-20S     | 1-PIECE EMI/RFI SHIELD                  | TIN-PLATED STEEL |
| MS323-20C-NS  | 2-PIECE EMI/RFI SHIELD <b>COVER</b>     | NICKEL-SILVER    |
| MS323-20CP-NS | 2-PIECE EMI/RFI SHIELD COVER PERFORATED | NICKEL-SILVER    |
| MS323-20F-NS  | 2-PIECE EMI/RFI SHIELD <b>FRAME</b>     | NICKEL-SILVER    |
| MS323-20S-NS  | 1-PIECE EMI/RFI SHIELD                  | NICKEL-SILVER    |

TIN-PLATED STEEL: CRS ELECTROLYTIC TINPLATE NICKEL-SILVER: UNS C77000 / UNS C73500

SHIELD CONFIGURATION:

MATERIAL:

MATERIAL:

MATERIAL:

MATERIAL:

MATERIAL:

MATERIAL: