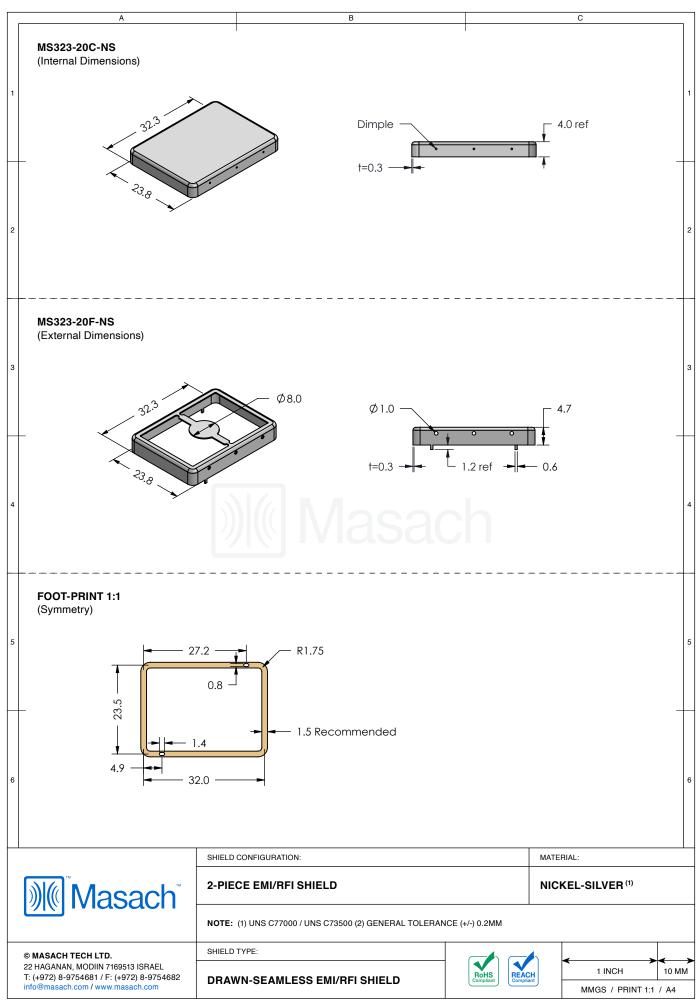

## \*OPTIONAL SHIELD CONFIGURATIONS

| ITEM P/N      | ITEM DESCRIPTION                        | MATERIAL         |
|---------------|-----------------------------------------|------------------|
| MS323-20C     | 2-PIECE EMI/RFI SHIELD <b>COVER</b>     | TIN-PLATED STEEL |
| MS323-20CP    | 2-PIECE EMI/RFI SHIELD COVER PERFORATED | TIN-PLATED STEEL |
| MS323-20F     | 2-PIECE EMI/RFI SHIELD <b>FRAME</b>     | TIN-PLATED STEEL |
| MS323-20S     | 1-PIECE EMI/RFI SHIELD                  | TIN-PLATED STEEL |
| MS323-20C-NS  | 2-PIECE EMI/RFI SHIELD <b>COVER</b>     | NICKEL-SILVER    |
| MS323-20CP-NS | 2-PIECE EMI/RFI SHIELD COVER PERFORATED | NICKEL-SILVER    |
| MS323-20F-NS  | 2-PIECE EMI/RFI SHIELD <b>FRAME</b>     | NICKEL-SILVER    |
| MS323-20S-NS  | 1-PIECE EMI/RFI SHIELD                  | NICKEL-SILVER    |

TIN-PLATED STEEL: CRS ELECTROLYTIC TINPLATE NICKEL-SILVER: UNS C77000 / UNS C73500

SHIELD CONFIGURATION:

MATERIAL:

MATERIAL:

MATERIAL:

MATERIAL:

MATERIAL:

MATERIAL: