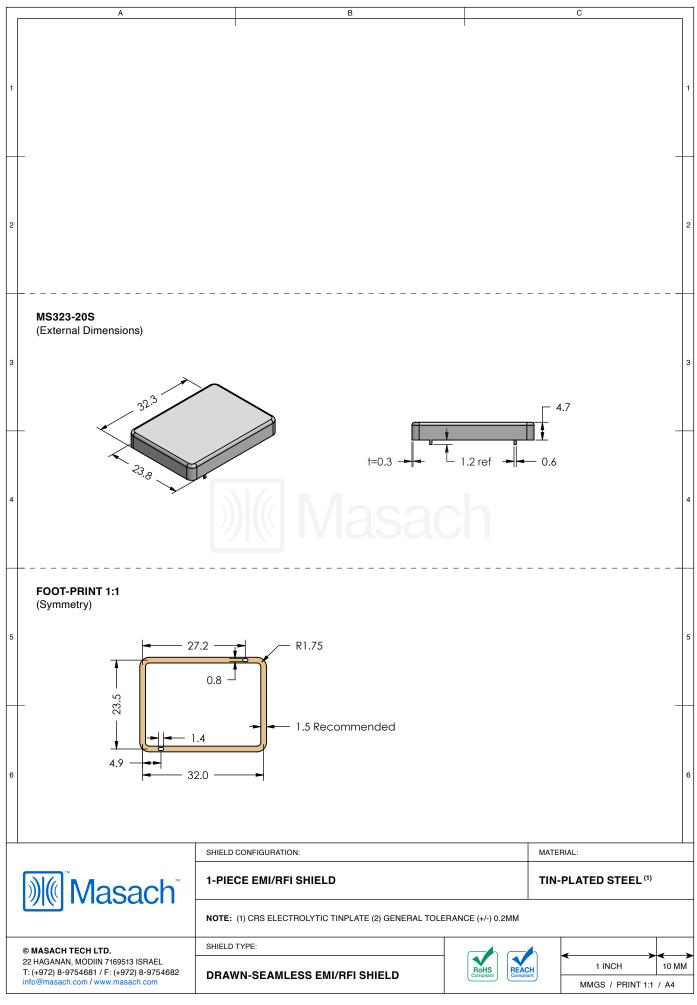

## \*OPTIONAL SHIELD CONFIGURATIONS

| ITEM P/N      | ITEM DESCRIPTION                        | MATERIAL         |
|---------------|-----------------------------------------|------------------|
| MS323-20C     | 2-PIECE EMI/RFI SHIELD <b>COVER</b>     | TIN-PLATED STEEL |
| MS323-20CP    | 2-PIECE EMI/RFI SHIELD COVER PERFORATED | TIN-PLATED STEEL |
| MS323-20F     | 2-PIECE EMI/RFI SHIELD <b>FRAME</b>     | TIN-PLATED STEEL |
| MS323-20S     | 1-PIECE EMI/RFI SHIELD                  | TIN-PLATED STEEL |
| MS323-20C-NS  | 2-PIECE EMI/RFI SHIELD <b>COVER</b>     | NICKEL-SILVER    |
| MS323-20CP-NS | 2-PIECE EMI/RFI SHIELD COVER PERFORATED | NICKEL-SILVER    |
| MS323-20F-NS  | 2-PIECE EMI/RFI SHIELD <b>FRAME</b>     | NICKEL-SILVER    |
| MS323-20S-NS  | 1-PIECE EMI/RFI SHIELD                  | NICKEL-SILVER    |

TIN-PLATED STEEL: CRS ELECTROLYTIC TINPLATE NICKEL-SILVER: UNS C77000 / UNS C73500

SHIELD CONFIGURATION:

MATERIAL:

MATERIAL:

MATERIAL:

MATERIAL:

MATERIAL:

MATERIAL: