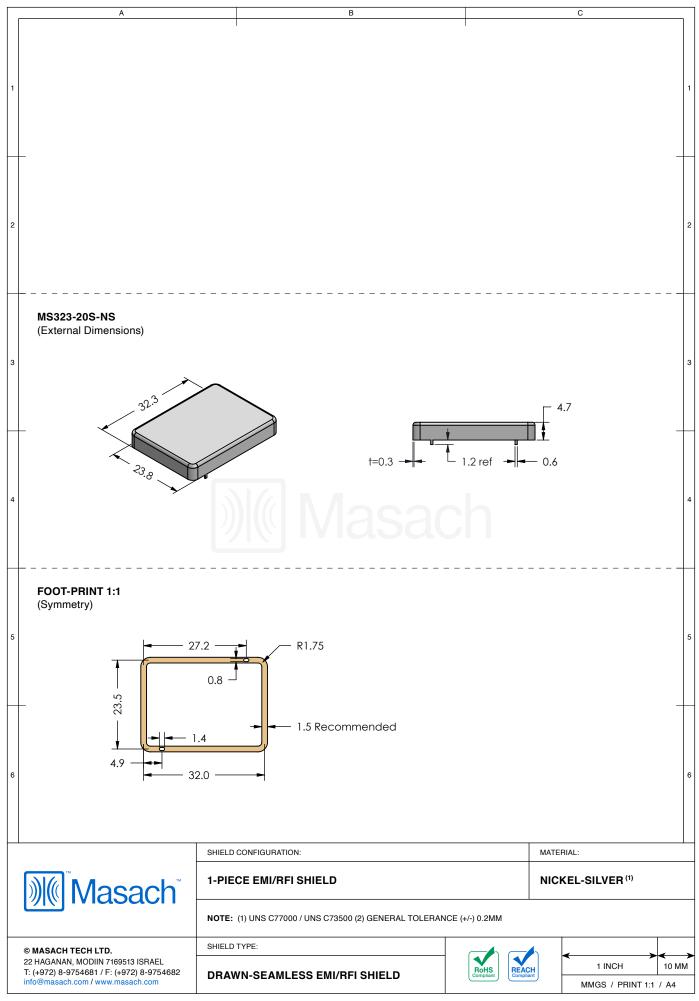

## \*OPTIONAL SHIELD CONFIGURATIONS

| ITEM P/N      | ITEM DESCRIPTION                        | MATERIAL         |
|---------------|-----------------------------------------|------------------|
| MS323-20C     | 2-PIECE EMI/RFI SHIELD <b>COVER</b>     | TIN-PLATED STEEL |
| MS323-20CP    | 2-PIECE EMI/RFI SHIELD COVER PERFORATED | TIN-PLATED STEEL |
| MS323-20F     | 2-PIECE EMI/RFI SHIELD <b>FRAME</b>     | TIN-PLATED STEEL |
| MS323-20S     | 1-PIECE EMI/RFI SHIELD                  | TIN-PLATED STEEL |
| MS323-20C-NS  | 2-PIECE EMI/RFI SHIELD <b>COVER</b>     | NICKEL-SILVER    |
| MS323-20CP-NS | 2-PIECE EMI/RFI SHIELD COVER PERFORATED | NICKEL-SILVER    |
| MS323-20F-NS  | 2-PIECE EMI/RFI SHIELD <b>FRAME</b>     | NICKEL-SILVER    |
| MS323-20S-NS  | 1-PIECE EMI/RFI SHIELD                  | NICKEL-SILVER    |

TIN-PLATED STEEL: CRS ELECTROLYTIC TINPLATE NICKEL-SILVER: UNS C77000 / UNS C73500

SHIELD CONFIGURATION:

MATERIAL:

MATERIAL:

MATERIAL:

MATERIAL:

MATERIAL:

MATERIAL: