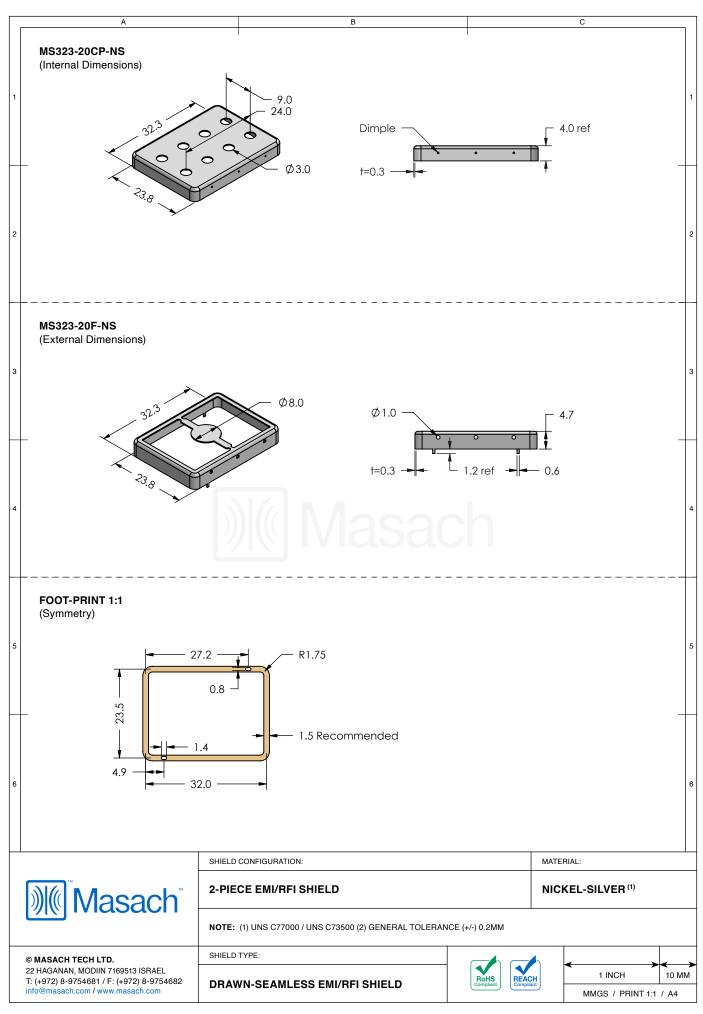

## \*OPTIONAL SHIELD CONFIGURATIONS

| ITEM P/N      | ITEM DESCRIPTION                        | MATERIAL         |
|---------------|-----------------------------------------|------------------|
| MS323-20C     | 2-PIECE EMI/RFI SHIELD <b>COVER</b>     | TIN-PLATED STEEL |
| MS323-20CP    | 2-PIECE EMI/RFI SHIELD COVER PERFORATED | TIN-PLATED STEEL |
| MS323-20F     | 2-PIECE EMI/RFI SHIELD <b>FRAME</b>     | TIN-PLATED STEEL |
| MS323-20S     | 1-PIECE EMI/RFI SHIELD                  | TIN-PLATED STEEL |
| MS323-20C-NS  | 2-PIECE EMI/RFI SHIELD <b>COVER</b>     | NICKEL-SILVER    |
| MS323-20CP-NS | 2-PIECE EMI/RFI SHIELD COVER PERFORATED | NICKEL-SILVER    |
| MS323-20F-NS  | 2-PIECE EMI/RFI SHIELD <b>FRAME</b>     | NICKEL-SILVER    |
| MS323-20S-NS  | 1-PIECE EMI/RFI SHIELD                  | NICKEL-SILVER    |

TIN-PLATED STEEL: CRS ELECTROLYTIC TINPLATE NICKEL-SILVER: UNS C77000 / UNS C73500

SHIELD CONFIGURATION:

MATERIAL:

MATERIAL:

MATERIAL:

MATERIAL:

MATERIAL:

MATERIAL: