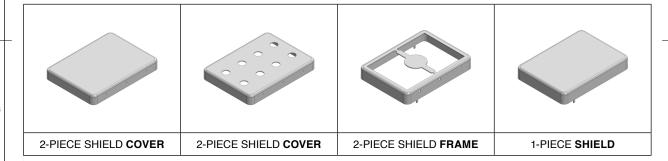

## \*OPTIONAL SHIELD CONFIGURATIONS

| ITEM P/N      | ITEM DESCRIPTION                        | MATERIAL         |
|---------------|-----------------------------------------|------------------|
| MS323-20C     | 2-PIECE EMI/RFI SHIELD <b>COVER</b>     | TIN-PLATED STEEL |
| MS323-20CP    | 2-PIECE EMI/RFI SHIELD COVER PERFORATED | TIN-PLATED STEEL |
| MS323-20F     | 2-PIECE EMI/RFI SHIELD <b>FRAME</b>     | TIN-PLATED STEEL |
| MS323-20S     | 1-PIECE EMI/RFI SHIELD                  | TIN-PLATED STEEL |
| MS323-20C-NS  | 2-PIECE EMI/RFI SHIELD <b>COVER</b>     | NICKEL-SILVER    |
| MS323-20CP-NS | 2-PIECE EMI/RFI SHIELD COVER PERFORATED | NICKEL-SILVER    |
| MS323-20F-NS  | 2-PIECE EMI/RFI SHIELD <b>FRAME</b>     | NICKEL-SILVER    |
| MS323-20S-NS  | 1-PIECE EMI/RFI SHIELD                  | NICKEL-SILVER    |