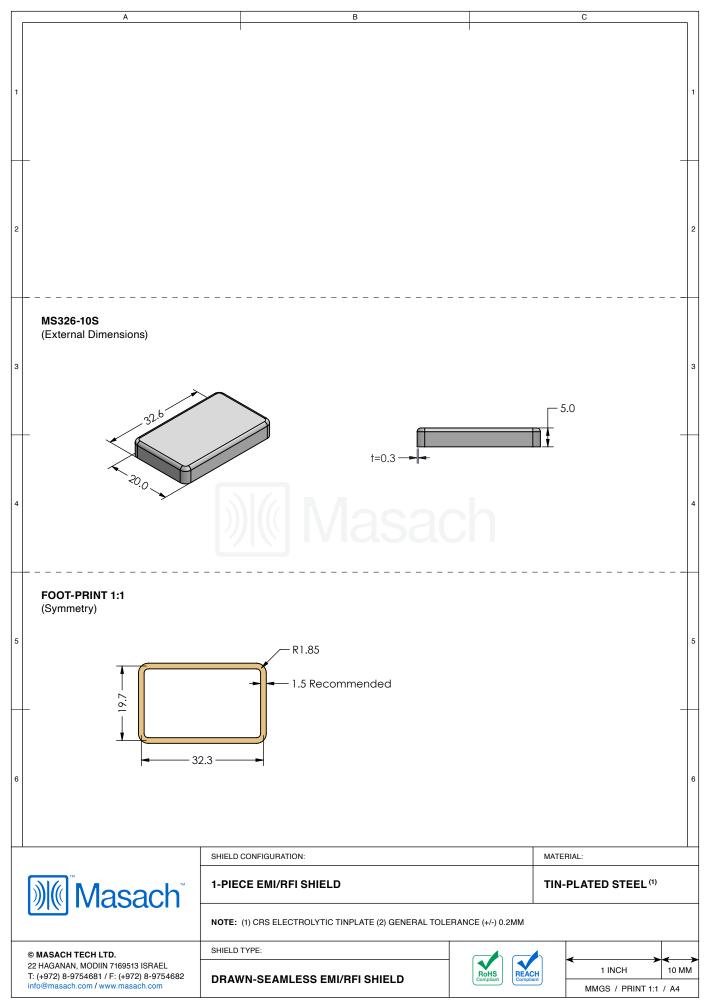

|            |                   | MATE                                                                                              | RIAL:                       |       |
| 22<br>T: | MASACH TECH LTD.<br>HAGANAN, MODIIN 7169513 ISRAEL<br>(+972) 8-9754681 / F: (+972) 8-9754682<br>io@masach.com / www.masach.com         | SHIELD TYPE:                                                                                                                                                                                         |            | RoHS<br>Compliant | ACH                                                                                               | < 1 INCH<br>MMGS / PRINT 1: | 10 MM |

г