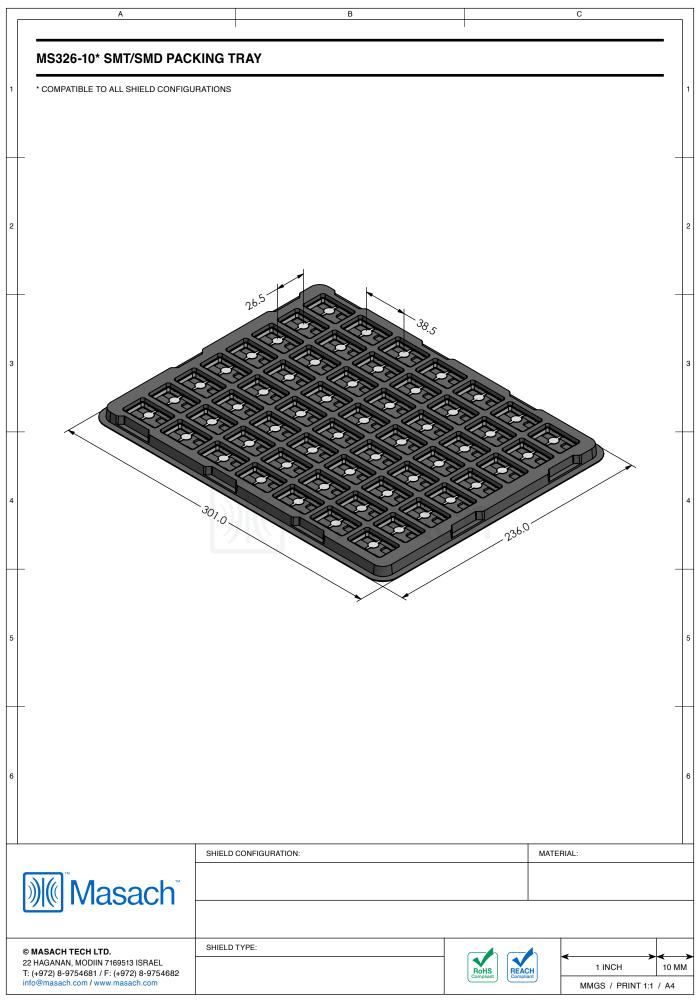

|            |                   | MATE                                                                                              | RIAL:                       |       |
| 22<br>T: | MASACH TECH LTD.<br>HAGANAN, MODIIN 7169513 ISRAEL<br>(+972) 8-9754681 / F: (+972) 8-9754682<br>io@masach.com / www.masach.com         | SHIELD TYPE:                                                                                                                                                                                         |            | RoHS<br>Compliant | ACH                                                                                               | < 1 INCH<br>MMGS / PRINT 1: | 10 MM |

г