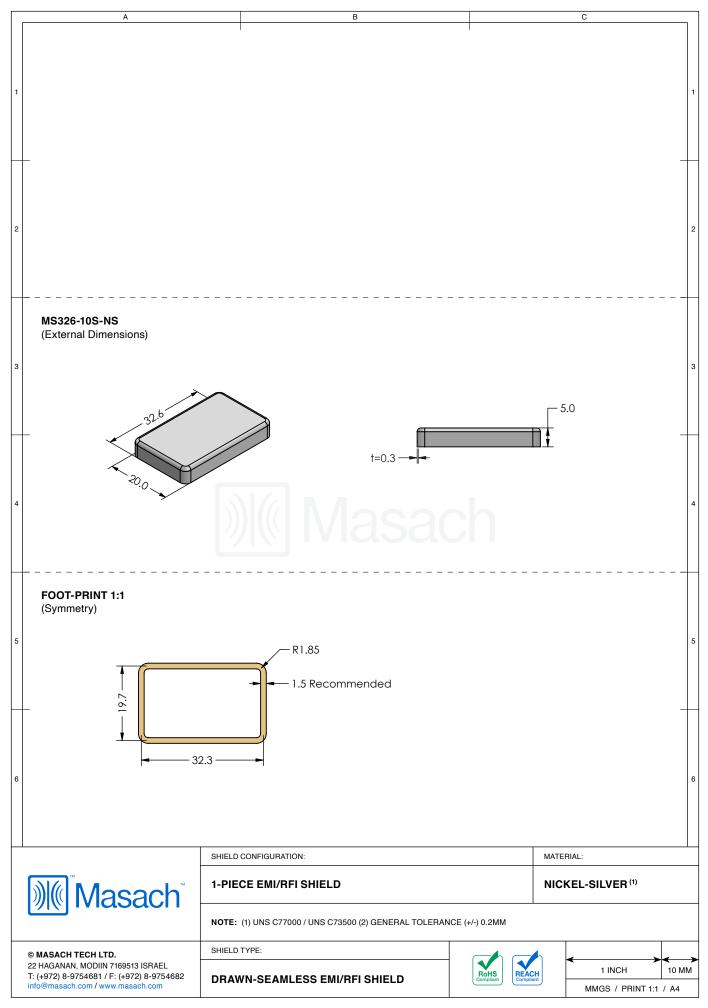

|            |                   | MATE                                                                                              | RIAL:                       |       |
| 22<br>T: | MASACH TECH LTD.<br>HAGANAN, MODIIN 7169513 ISRAEL<br>(+972) 8-9754681 / F: (+972) 8-9754682<br>io@masach.com / www.masach.com         | SHIELD TYPE:                                                                                                                                                                                         |            | RoHS<br>Compliant | ACH                                                                                               | < 1 INCH<br>MMGS / PRINT 1: | 10 MM |

г