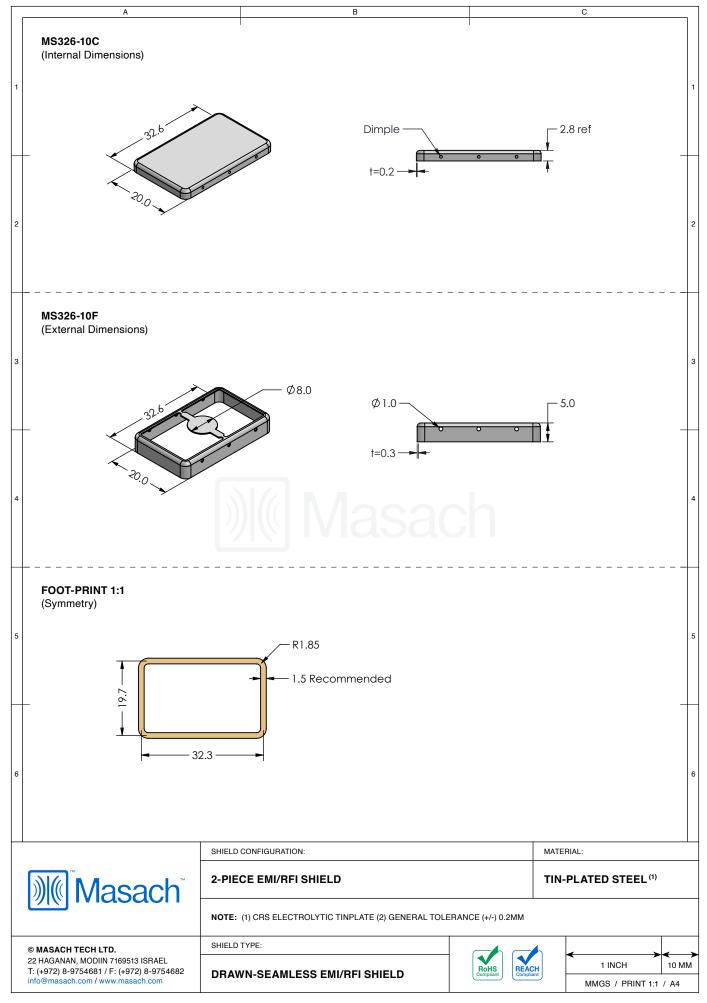

|            |                   | MATE                                                                                              | RIAL:                       |       |
| 22<br>T: | MASACH TECH LTD.<br>HAGANAN, MODIIN 7169513 ISRAEL<br>(+972) 8-9754681 / F: (+972) 8-9754682<br>io@masach.com / www.masach.com         | SHIELD TYPE:                                                                                                                                                                                         |            | RoHS<br>Compliant | ACH                                                                                               | < 1 INCH<br>MMGS / PRINT 1: | 10 MM |

г