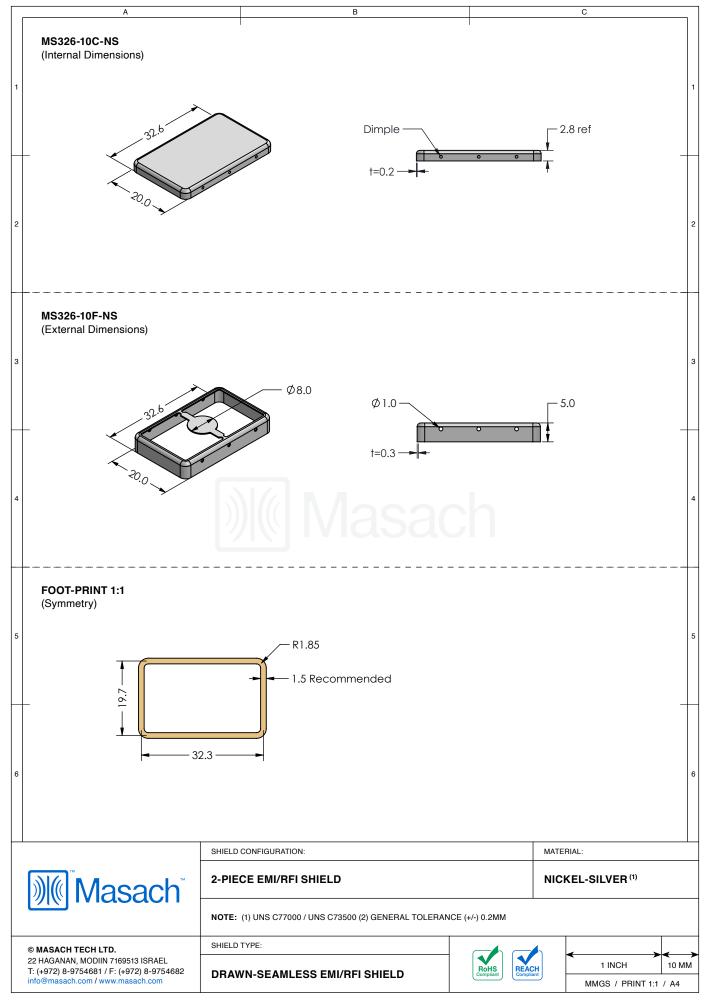

|            |                   | MATE                                                                                              | RIAL:                       |       |
| 22<br>T: | MASACH TECH LTD.<br>HAGANAN, MODIIN 7169513 ISRAEL<br>(+972) 8-9754681 / F: (+972) 8-9754682<br>io@masach.com / www.masach.com         | SHIELD TYPE:                                                                                                                                                                                         |            | RoHS<br>Compliant | ACH                                                                                               | < 1 INCH<br>MMGS / PRINT 1: | 10 MM |

г