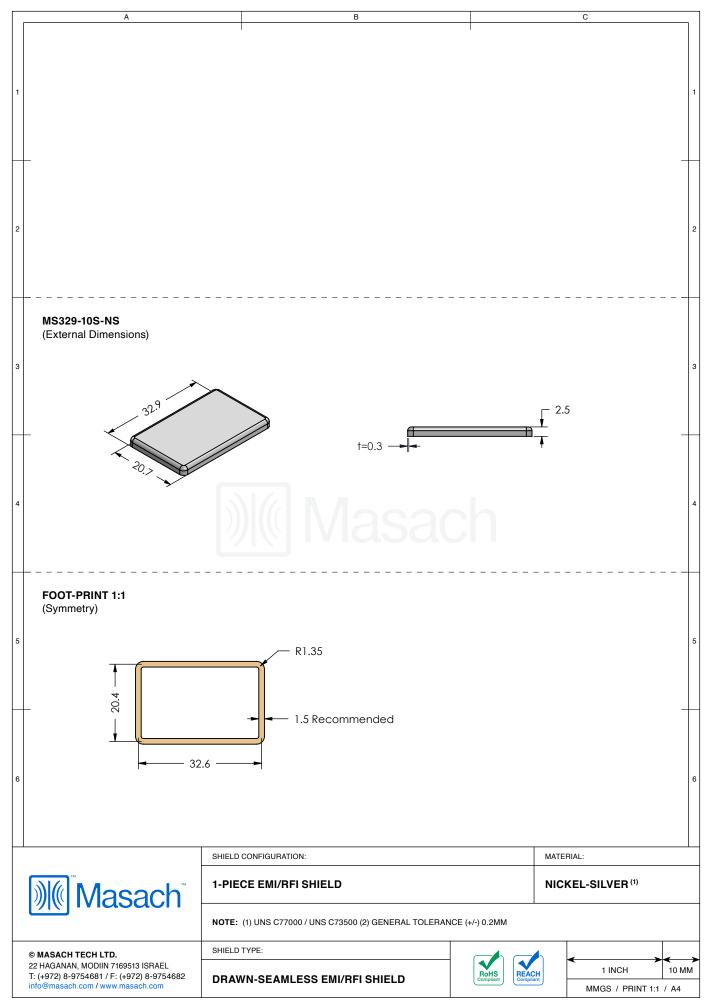

| 1        | MS329-10*<br>drawn-seamless                                                                                                            |                                                                                                                                                                |            |                   |                                                                                       | <b>–</b> 1    |  |
|----------|----------------------------------------------------------------------------------------------------------------------------------------|----------------------------------------------------------------------------------------------------------------------------------------------------------------|------------|-------------------|---------------------------------------------------------------------------------------|---------------|--|
| 2        | *OPTIONAL SHIELD CONFIGURATIONS                                                                                                        |                                                                                                                                                                |            |                   |                                                                                       |               |  |
| 3        | 2-PIECE SHIELD COVER                                                                                                                   | 2-PIECE SHIELD FRAME                                                                                                                                           | 1-PIECE SH | IELD              |                                                                                       | 3             |  |
| 4        | ITEM P/N     MS329-10C     MS329-10F     MS329-10S     MS329-10C-NS     MS329-10F-NS                                                   | AS329-10C 2-PIECE EMI/RFI SHIELD COVER   AS329-10F 2-PIECE EMI/RFI SHIELD FRAME   AS329-10S 1-PIECE EMI/RFI SHIELD   AS329-10C-NS 2-PIECE EMI/RFI SHIELD COVER |            |                   | MATERIAL<br>TIN-PLATED STEEL<br>TIN-PLATED STEEL<br>TIN-PLATED STEEL<br>NICKEL-SILVER | 4             |  |
| 5        | MS329-10S-NS 1-PIECE EMI/RFI SHIELD NICKEL-SILVER   TIN-PLATED STEEL: CRS ELECTROLYTIC TINPLATE NICKEL-SILVER: UNS C77000 / UNS C73500 |                                                                                                                                                                |            |                   |                                                                                       |               |  |
| 6        |                                                                                                                                        |                                                                                                                                                                |            |                   |                                                                                       | 6             |  |
|          | Masach <sup>®</sup>                                                                                                                    | SHIELD CONFIGURATION:                                                                                                                                          |            |                   | MATERIAL:                                                                             |               |  |
| 22<br>T: | MASACH TECH LTD.<br>2 HAGANAN, MODIIN 7169513 ISRAEL<br>(+972) 8-9754681 / F: (+972) 8-9754682<br>fo@masach.com / www.masach.com       | SHIELD TYPE:                                                                                                                                                   |            | RoHS<br>Compliant | 1 INCH<br>MMGS / PRINT 1:1                                                            | 10 MM<br>/ A4 |  |