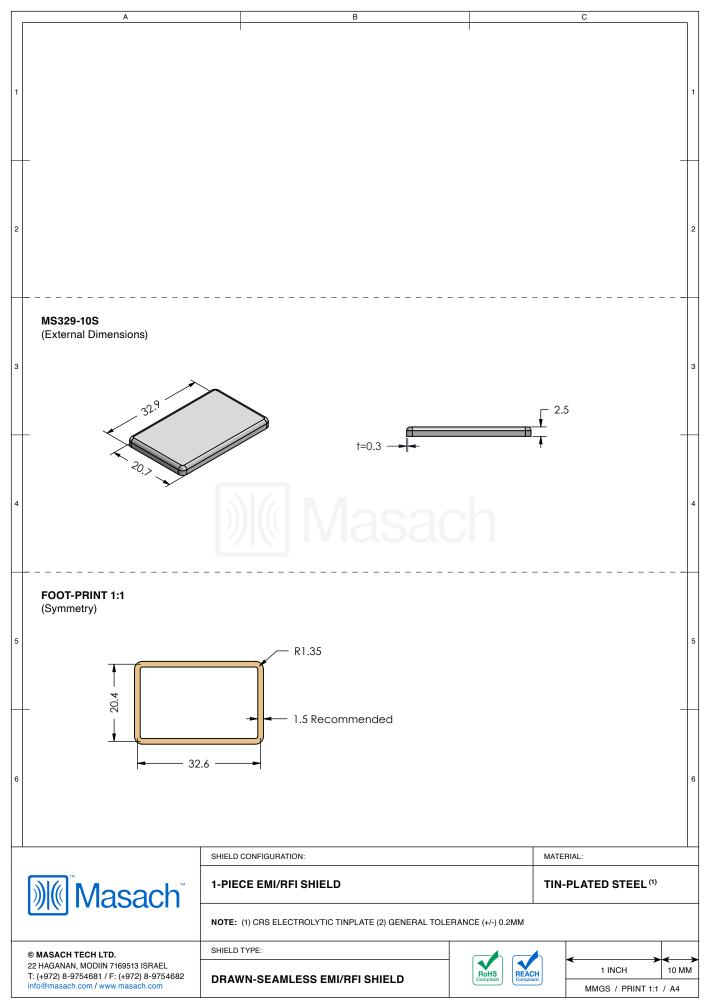

| 1        | MS329-10*<br>drawn-seamless                                                                                                            |                                                                                                                                                                |            |                   |                                                                                       | <b>–</b> 1    |  |
|----------|----------------------------------------------------------------------------------------------------------------------------------------|----------------------------------------------------------------------------------------------------------------------------------------------------------------|------------|-------------------|---------------------------------------------------------------------------------------|---------------|--|
| 2        | *OPTIONAL SHIELD CONFIGURATIONS                                                                                                        |                                                                                                                                                                |            |                   |                                                                                       |               |  |
| 3        | 2-PIECE SHIELD COVER                                                                                                                   | 2-PIECE SHIELD FRAME                                                                                                                                           | 1-PIECE SH | IELD              |                                                                                       | 3             |  |
| 4        | ITEM P/N     MS329-10C     MS329-10F     MS329-10S     MS329-10C-NS     MS329-10F-NS                                                   | AS329-10C 2-PIECE EMI/RFI SHIELD COVER   AS329-10F 2-PIECE EMI/RFI SHIELD FRAME   AS329-10S 1-PIECE EMI/RFI SHIELD   AS329-10C-NS 2-PIECE EMI/RFI SHIELD COVER |            |                   | MATERIAL<br>TIN-PLATED STEEL<br>TIN-PLATED STEEL<br>TIN-PLATED STEEL<br>NICKEL-SILVER | 4             |  |
| 5        | MS329-10S-NS 1-PIECE EMI/RFI SHIELD NICKEL-SILVER   TIN-PLATED STEEL: CRS ELECTROLYTIC TINPLATE NICKEL-SILVER: UNS C77000 / UNS C73500 |                                                                                                                                                                |            |                   |                                                                                       |               |  |
| 6        |                                                                                                                                        |                                                                                                                                                                |            |                   |                                                                                       | 6             |  |
|          | Masach <sup>®</sup>                                                                                                                    | SHIELD CONFIGURATION:                                                                                                                                          |            |                   | MATERIAL:                                                                             |               |  |
| 22<br>T: | MASACH TECH LTD.<br>2 HAGANAN, MODIIN 7169513 ISRAEL<br>(+972) 8-9754681 / F: (+972) 8-9754682<br>fo@masach.com / www.masach.com       | SHIELD TYPE:                                                                                                                                                   |            | RoHS<br>Compliant | 1 INCH<br>MMGS / PRINT 1:1                                                            | 10 MM<br>/ A4 |  |