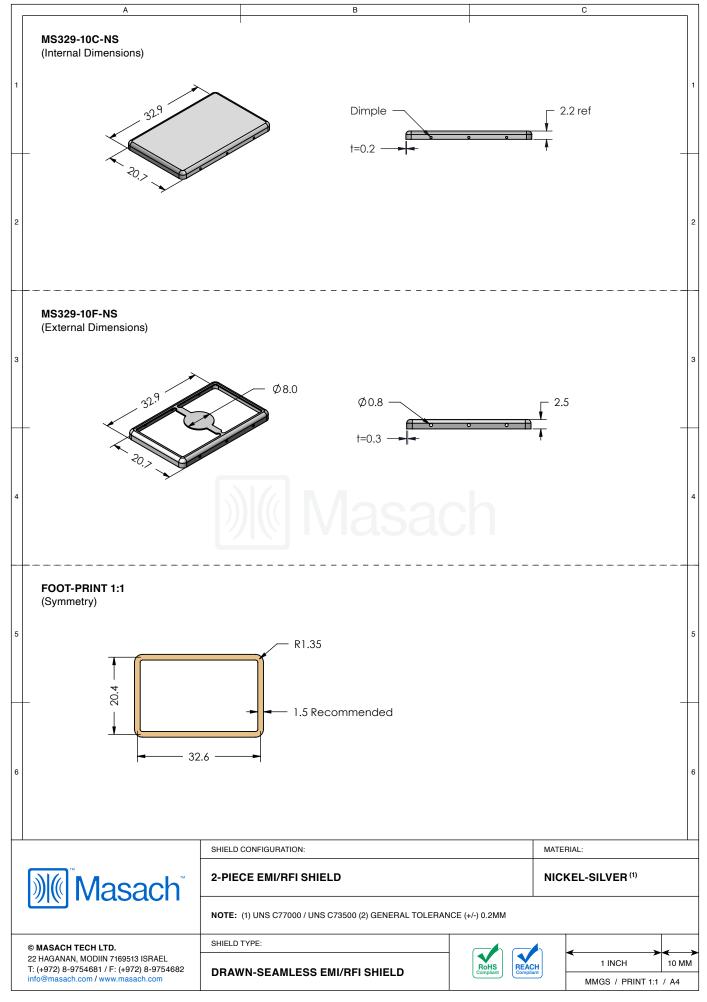

| 1        | MS329-10*<br>drawn-seamless                                                                                                            |                                                                                                                                                                |            |                   |                                                                                       | <b>–</b> 1    |  |
|----------|----------------------------------------------------------------------------------------------------------------------------------------|----------------------------------------------------------------------------------------------------------------------------------------------------------------|------------|-------------------|---------------------------------------------------------------------------------------|---------------|--|
| 2        | *OPTIONAL SHIELD CONFIGURATIONS                                                                                                        |                                                                                                                                                                |            |                   |                                                                                       |               |  |
| 3        | 2-PIECE SHIELD COVER                                                                                                                   | 2-PIECE SHIELD FRAME                                                                                                                                           | 1-PIECE SH | IELD              |                                                                                       | 3             |  |
| 4        | ITEM P/N     MS329-10C     MS329-10F     MS329-10S     MS329-10C-NS     MS329-10F-NS                                                   | AS329-10C 2-PIECE EMI/RFI SHIELD COVER   AS329-10F 2-PIECE EMI/RFI SHIELD FRAME   AS329-10S 1-PIECE EMI/RFI SHIELD   AS329-10C-NS 2-PIECE EMI/RFI SHIELD COVER |            |                   | MATERIAL<br>TIN-PLATED STEEL<br>TIN-PLATED STEEL<br>TIN-PLATED STEEL<br>NICKEL-SILVER | 4             |  |
| 5        | MS329-10S-NS 1-PIECE EMI/RFI SHIELD NICKEL-SILVER   TIN-PLATED STEEL: CRS ELECTROLYTIC TINPLATE NICKEL-SILVER: UNS C77000 / UNS C73500 |                                                                                                                                                                |            |                   |                                                                                       |               |  |
| 6        |                                                                                                                                        |                                                                                                                                                                |            |                   |                                                                                       | 6             |  |
|          | Masach <sup>®</sup>                                                                                                                    | SHIELD CONFIGURATION:                                                                                                                                          |            |                   | MATERIAL:                                                                             |               |  |
| 22<br>T: | MASACH TECH LTD.<br>2 HAGANAN, MODIIN 7169513 ISRAEL<br>(+972) 8-9754681 / F: (+972) 8-9754682<br>fo@masach.com / www.masach.com       | SHIELD TYPE:                                                                                                                                                   |            | RoHS<br>Compliant | 1 INCH<br>MMGS / PRINT 1:1                                                            | 10 MM<br>/ A4 |  |