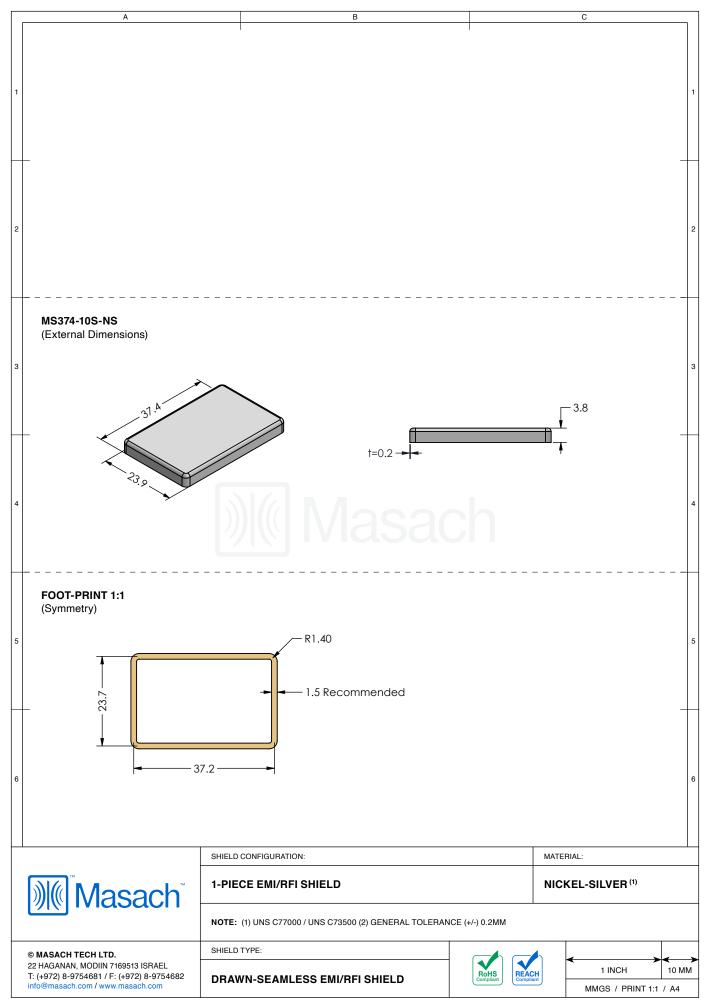

| MS374-10*<br>drawn-seamless                        |                            |                |                  |
|----------------------------------------------------|----------------------------|----------------|------------------|
| *OPTIONAL SHIELD CONFIC                            | JURATIONS                  |                |                  |
|                                                    |                            |                |                  |
| 2-PIECE SHIELD COVER                               | 2-PIECE SHIELD FRAME       | 1-PIECE SHIELD |                  |
| ITEM P/N                                           | ITEM DESCRIPTION           |                | MATERIAL         |
| MS374-10C                                          | 2-PIECE EMI/RFI SHIELD COV | /ER            | TIN-PLATED STEEL |
| MS374-10F                                          | 2-PIECE EMI/RFI SHIELD FRA | ME             | TIN-PLATED STEEL |
| MS374-10S                                          | 1-PIECE EMI/RFI SHIELD     | hoop           | TIN-PLATED STEEL |
| MS374-10C-NS                                       | 2-PIECE EMI/RFI SHIELD COV | /ER            | NICKEL-SILVER    |
| MS374-10F-NS                                       | 2-PIECE EMI/RFI SHIELD FRA | ME             | NICKEL-SILVER    |
| MS374-10S-NS                                       | 1-PIECE EMI/RFI SHIELD     |                | NICKEL-SILVER    |
| TIN-PLATED STEEL: CRS E<br>NICKEL-SILVER: UNS C770 |                            |                |                  |
|                                                    |                            |                |                  |
|                                                    |                            |                |                  |
|                                                    | SHIELD CONFIGURATION:      |                | MATERIAL:        |
| <b>∭ Masach</b> <sup>™</sup>                       | SHIELD CONFIGURATION:      |                | MATERIAL:        |
| Masach tech Ltd.                                   | SHIELD CONFIGURATION:      |                | MATERIAL:        |