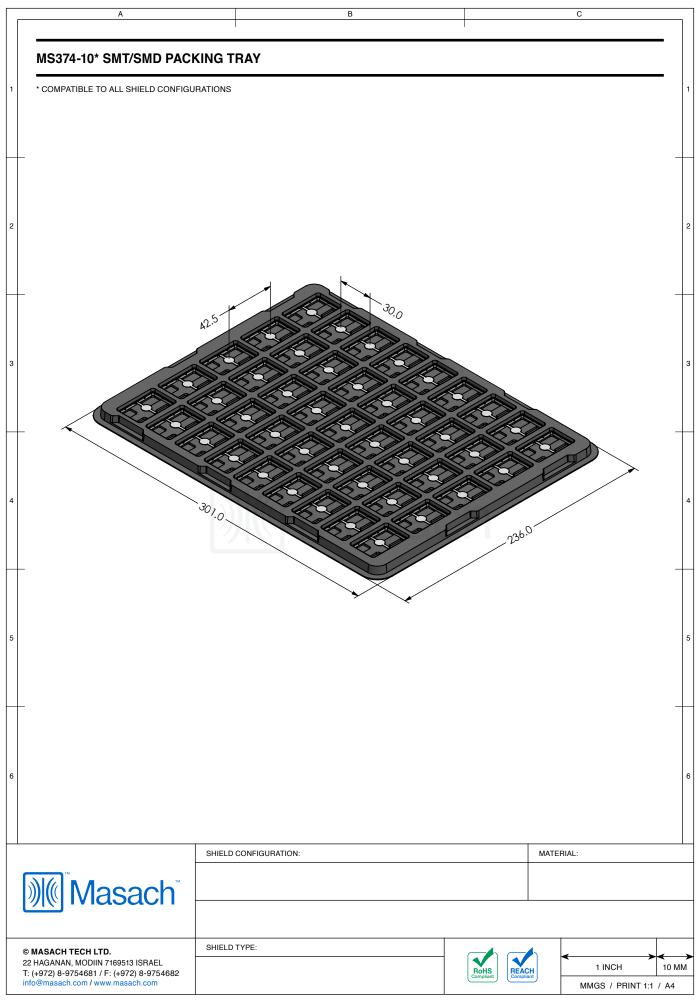

| MS374-10*<br>drawn-seamless                        |                            |                |                  |
|----------------------------------------------------|----------------------------|----------------|------------------|
| *OPTIONAL SHIELD CONFIC                            | JURATIONS                  |                |                  |
|                                                    |                            |                |                  |
| 2-PIECE SHIELD COVER                               | 2-PIECE SHIELD FRAME       | 1-PIECE SHIELD |                  |
| ITEM P/N                                           | ITEM DESCRIPTION           |                | MATERIAL         |
| MS374-10C                                          | 2-PIECE EMI/RFI SHIELD COV | /ER            | TIN-PLATED STEEL |
| MS374-10F                                          | 2-PIECE EMI/RFI SHIELD FRA | ME             | TIN-PLATED STEEL |
| MS374-10S                                          | 1-PIECE EMI/RFI SHIELD     | hoop           | TIN-PLATED STEEL |
| MS374-10C-NS                                       | 2-PIECE EMI/RFI SHIELD COV | /ER            | NICKEL-SILVER    |
| MS374-10F-NS                                       | 2-PIECE EMI/RFI SHIELD FRA | ME             | NICKEL-SILVER    |
| MS374-10S-NS                                       | 1-PIECE EMI/RFI SHIELD     |                | NICKEL-SILVER    |
| TIN-PLATED STEEL: CRS E<br>NICKEL-SILVER: UNS C770 |                            |                |                  |
|                                                    |                            |                |                  |
|                                                    |                            |                |                  |
|                                                    | SHIELD CONFIGURATION:      |                | MATERIAL:        |
| <b>∭ Masach</b> <sup>™</sup>                       | SHIELD CONFIGURATION:      |                | MATERIAL:        |
| Masach tech Ltd.                                   | SHIELD CONFIGURATION:      |                | MATERIAL:        |