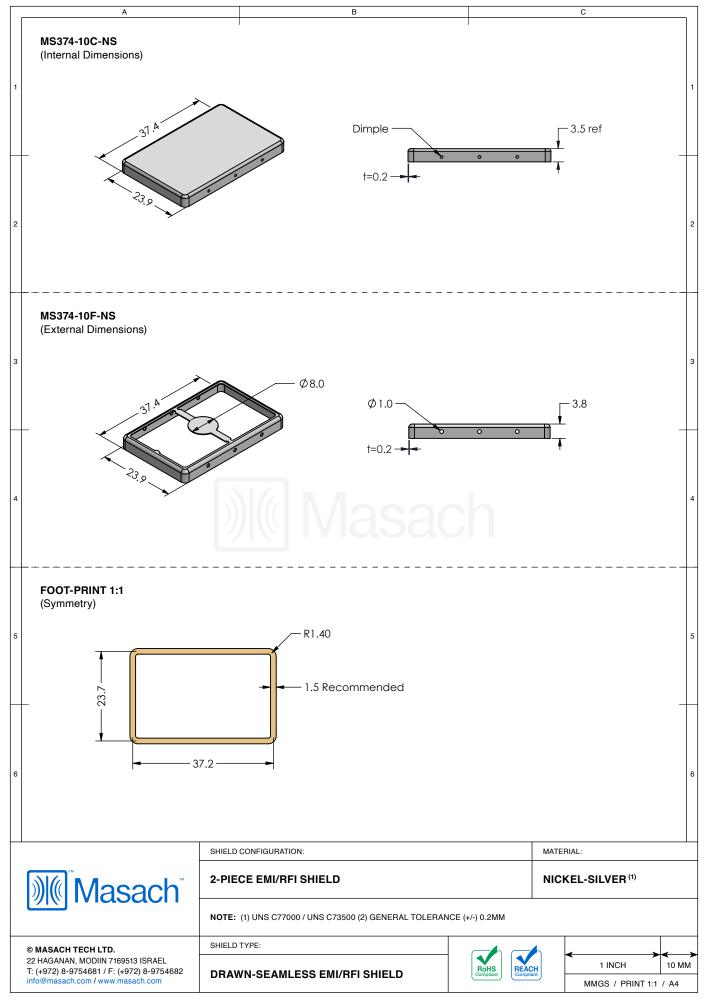

| MS374-10*<br>drawn-seamless                        |                            |                |                  |
|----------------------------------------------------|----------------------------|----------------|------------------|
| *OPTIONAL SHIELD CONFIC                            | JURATIONS                  |                |                  |
|                                                    |                            |                |                  |
| 2-PIECE SHIELD COVER                               | 2-PIECE SHIELD FRAME       | 1-PIECE SHIELD |                  |
| ITEM P/N                                           | ITEM DESCRIPTION           |                | MATERIAL         |
| MS374-10C                                          | 2-PIECE EMI/RFI SHIELD COV | /ER            | TIN-PLATED STEEL |
| MS374-10F                                          | 2-PIECE EMI/RFI SHIELD FRA | ME             | TIN-PLATED STEEL |
| MS374-10S                                          | 1-PIECE EMI/RFI SHIELD     | hoop           | TIN-PLATED STEEL |
| MS374-10C-NS                                       | 2-PIECE EMI/RFI SHIELD COV | /ER            | NICKEL-SILVER    |
| MS374-10F-NS                                       | 2-PIECE EMI/RFI SHIELD FRA | ME             | NICKEL-SILVER    |
| MS374-10S-NS                                       | 1-PIECE EMI/RFI SHIELD     |                | NICKEL-SILVER    |
| TIN-PLATED STEEL: CRS E<br>NICKEL-SILVER: UNS C770 |                            |                |                  |
|                                                    |                            |                |                  |
|                                                    |                            |                |                  |
|                                                    | SHIELD CONFIGURATION:      |                | MATERIAL:        |
| <b>∭ Masach</b> <sup>™</sup>                       | SHIELD CONFIGURATION:      |                | MATERIAL:        |
| Masach tech Ltd.                                   | SHIELD CONFIGURATION:      |                | MATERIAL:        |