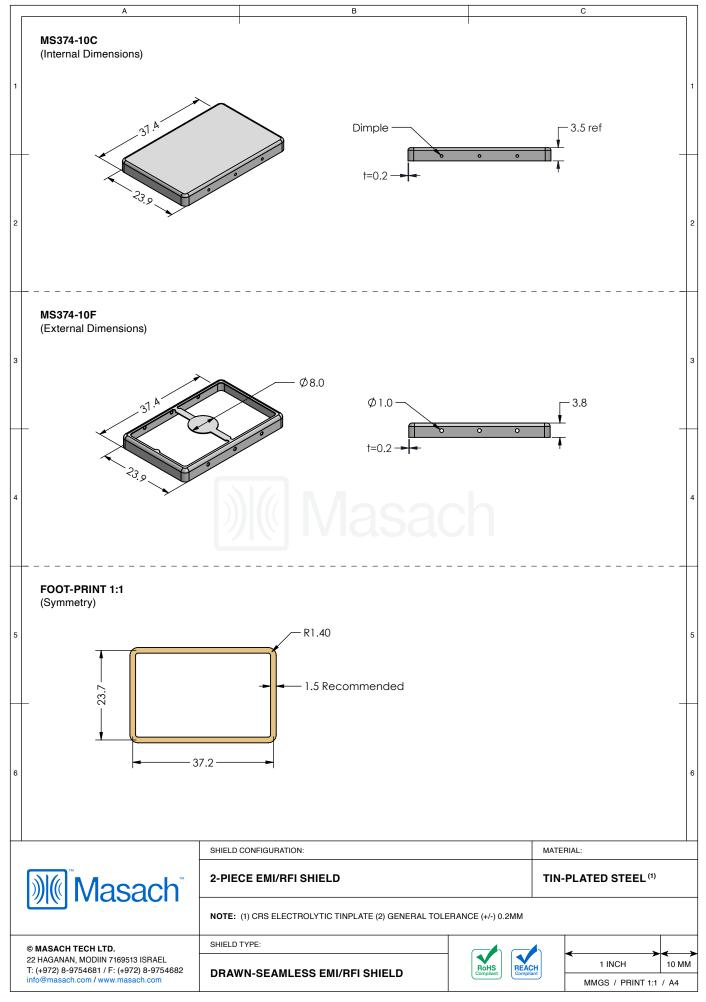

| MS374-10*<br>drawn-seamless                        |                            |                |                  |
|----------------------------------------------------|----------------------------|----------------|------------------|
| *OPTIONAL SHIELD CONFIC                            | JURATIONS                  |                |                  |
|                                                    |                            |                |                  |
| 2-PIECE SHIELD COVER                               | 2-PIECE SHIELD FRAME       | 1-PIECE SHIELD |                  |
| ITEM P/N                                           | ITEM DESCRIPTION           |                | MATERIAL         |
| MS374-10C                                          | 2-PIECE EMI/RFI SHIELD COV | /ER            | TIN-PLATED STEEL |
| MS374-10F                                          | 2-PIECE EMI/RFI SHIELD FRA | ME             | TIN-PLATED STEEL |
| MS374-10S                                          | 1-PIECE EMI/RFI SHIELD     | hoop           | TIN-PLATED STEEL |
| MS374-10C-NS                                       | 2-PIECE EMI/RFI SHIELD COV | /ER            | NICKEL-SILVER    |
| MS374-10F-NS                                       | 2-PIECE EMI/RFI SHIELD FRA | ME             | NICKEL-SILVER    |
| MS374-10S-NS                                       | 1-PIECE EMI/RFI SHIELD     |                | NICKEL-SILVER    |
| TIN-PLATED STEEL: CRS E<br>NICKEL-SILVER: UNS C770 |                            |                |                  |
|                                                    |                            |                |                  |
|                                                    |                            |                |                  |
|                                                    | SHIELD CONFIGURATION:      |                | MATERIAL:        |
| <b>∭ Masach</b> <sup>™</sup>                       | SHIELD CONFIGURATION:      |                | MATERIAL:        |
| Masach tech Ltd.                                   | SHIELD CONFIGURATION:      |                | MATERIAL:        |