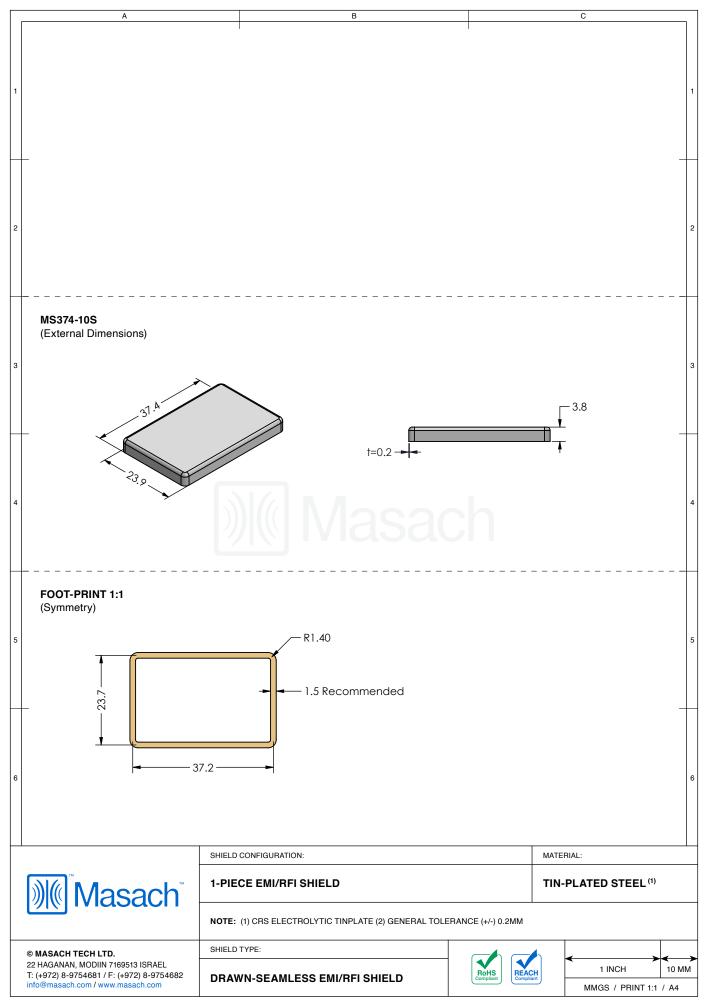

| MS374-10*<br>drawn-seamless                        |                            |                |                  |
|----------------------------------------------------|----------------------------|----------------|------------------|
| *OPTIONAL SHIELD CONFIC                            | JURATIONS                  |                |                  |
|                                                    |                            |                |                  |
| 2-PIECE SHIELD COVER                               | 2-PIECE SHIELD FRAME       | 1-PIECE SHIELD |                  |
| ITEM P/N                                           | ITEM DESCRIPTION           |                | MATERIAL         |
| MS374-10C                                          | 2-PIECE EMI/RFI SHIELD COV | /ER            | TIN-PLATED STEEL |
| MS374-10F                                          | 2-PIECE EMI/RFI SHIELD FRA | ME             | TIN-PLATED STEEL |
| MS374-10S                                          | 1-PIECE EMI/RFI SHIELD     | hoop           | TIN-PLATED STEEL |
| MS374-10C-NS                                       | 2-PIECE EMI/RFI SHIELD COV | /ER            | NICKEL-SILVER    |
| MS374-10F-NS                                       | 2-PIECE EMI/RFI SHIELD FRA | ME             | NICKEL-SILVER    |
| MS374-10S-NS                                       | 1-PIECE EMI/RFI SHIELD     |                | NICKEL-SILVER    |
| TIN-PLATED STEEL: CRS E<br>NICKEL-SILVER: UNS C770 |                            |                |                  |
|                                                    |                            |                |                  |
|                                                    |                            |                |                  |
|                                                    | SHIELD CONFIGURATION:      |                | MATERIAL:        |
| <b>∭ Masach</b> <sup>™</sup>                       | SHIELD CONFIGURATION:      |                | MATERIAL:        |
| Masach tech Ltd.                                   | SHIELD CONFIGURATION:      |                | MATERIAL:        |