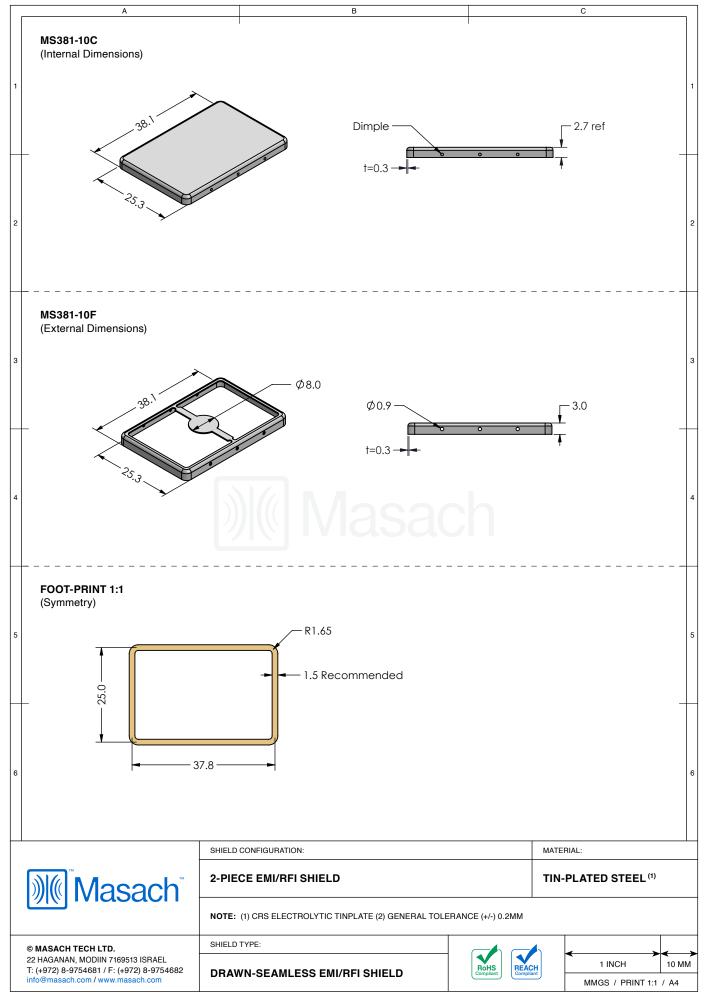

| MS381-10*<br>drawn-seamless |                            |                |                  |
|-----------------------------|----------------------------|----------------|------------------|
| *OPTIONAL SHIELD CONFIC     | URATIONS                   |                | 1                |
| 2-PIECE SHIELD COVER        | 2-PIECE SHIELD FRAME       | 1-PIECE SHIELD |                  |
|                             |                            |                | ·                |
| ITEM P/N                    | ITEM DESCRIPTION           |                | MATERIAL         |
| MS381-10C                   | 2-PIECE EMI/RFI SHIELD COV | /ER            | TIN-PLATED STEEL |
| MS381-10F                   | 2-PIECE EMI/RFI SHIELD FRA | AME            | TIN-PLATED STEEL |
| MS381-10S                   | 1-PIECE EMI/RFI SHIELD     | asach          | TIN-PLATED STEEL |
| MS381-10C-NS                | 2-PIECE EMI/RFI SHIELD COV |                | NICKEL-SILVER    |
| MS381-10F-NS                | 2-PIECE EMI/RFI SHIELD FRA | AME            | NICKEL-SILVER    |
| TIN-PLATED STEEL: CRS E     |                            |                | L                |
| NICKEL-SILVER: UNS C770     |                            |                |                  |
| NICKEL-SILVER: UNS C770     |                            |                |                  |
| NICKEL-SILVER: UNS C770     | SHIELD CONFIGURATION:      |                | MATERIAL:        |
| NICKEL-SILVER: UNS C770     | SHIELD CONFIGURATION:      |                | MATERIAL:        |
| 11                          | SHIELD CONFIGURATION:      |                | MATERIAL:        |