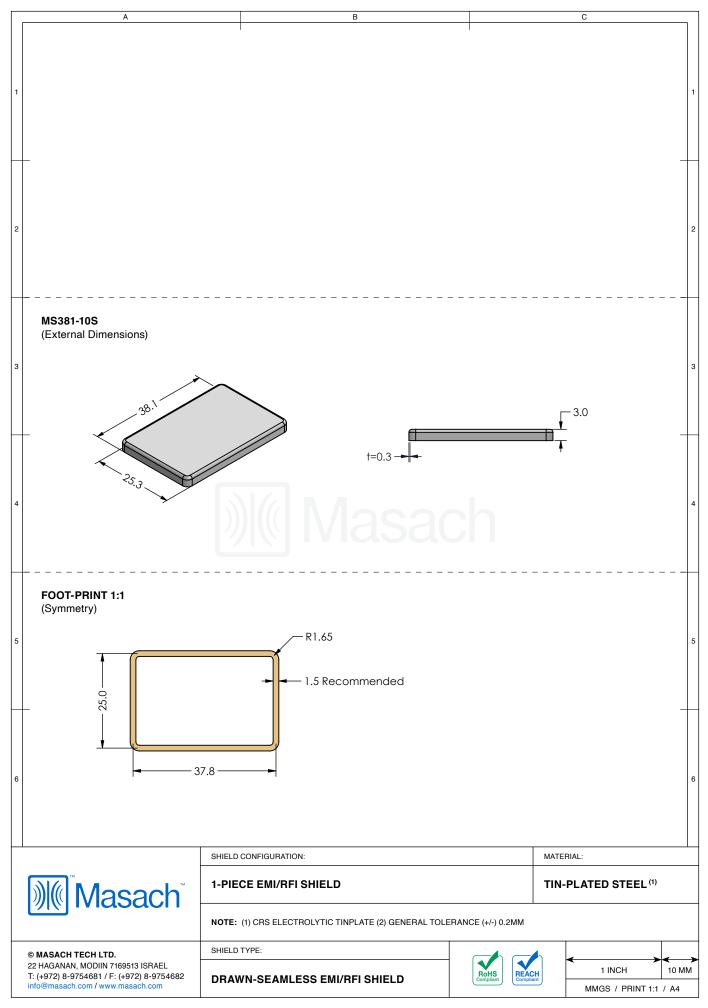

| MS381-10*<br>drawn-seamless |                            |                |                  |
|-----------------------------|----------------------------|----------------|------------------|
| *OPTIONAL SHIELD CONFIC     | URATIONS                   |                | 1                |
| 2-PIECE SHIELD COVER        | 2-PIECE SHIELD FRAME       | 1-PIECE SHIELD |                  |
|                             |                            |                | ·                |
| ITEM P/N                    | ITEM DESCRIPTION           |                | MATERIAL         |
| MS381-10C                   | 2-PIECE EMI/RFI SHIELD COV | /ER            | TIN-PLATED STEEL |
| MS381-10F                   | 2-PIECE EMI/RFI SHIELD FRA | AME            | TIN-PLATED STEEL |
| MS381-10S                   | 1-PIECE EMI/RFI SHIELD     | asach          | TIN-PLATED STEEL |
| MS381-10C-NS                | 2-PIECE EMI/RFI SHIELD COV |                | NICKEL-SILVER    |
| MS381-10F-NS                | 2-PIECE EMI/RFI SHIELD FRA | AME            | NICKEL-SILVER    |
| TIN-PLATED STEEL: CRS E     |                            |                | L                |
| NICKEL-SILVER: UNS C770     |                            |                |                  |
| NICKEL-SILVER: UNS C770     |                            |                |                  |
| NICKEL-SILVER: UNS C770     | SHIELD CONFIGURATION:      |                | MATERIAL:        |
| NICKEL-SILVER: UNS C770     | SHIELD CONFIGURATION:      |                | MATERIAL:        |
| 11                          | SHIELD CONFIGURATION:      |                | MATERIAL:        |