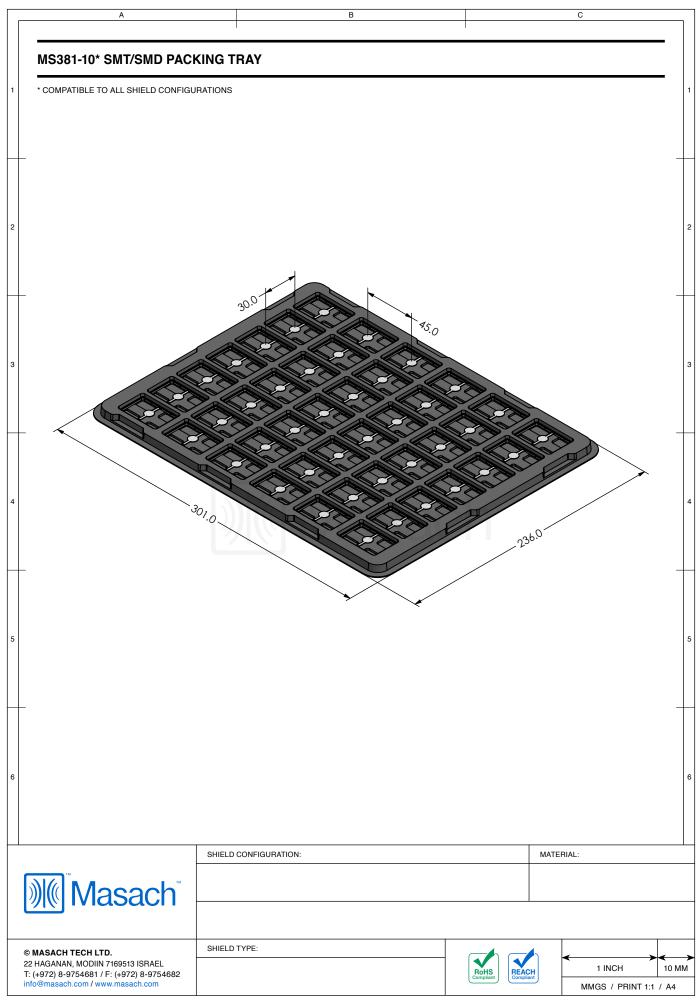

PLATED STEEL |
| MS381-10C-NS                | 2-PIECE EMI/RFI SHIELD COV |                | NICKEL-SILVER    |
| MS381-10F-NS                | 2-PIECE EMI/RFI SHIELD FRA | AME            | NICKEL-SILVER    |
| TIN-PLATED STEEL: CRS E     |                            |                | L                |
| NICKEL-SILVER: UNS C770     |                            |                |                  |
| NICKEL-SILVER: UNS C770     |                            |                |                  |
| NICKEL-SILVER: UNS C770     | SHIELD CONFIGURATION:      |                | MATERIAL:        |
| NICKEL-SILVER: UNS C770     | SHIELD CONFIGURATION:      |                | MATERIAL:        |
| 11                          | SHIELD CONFIGURATION:      |                | MATERIAL:        |