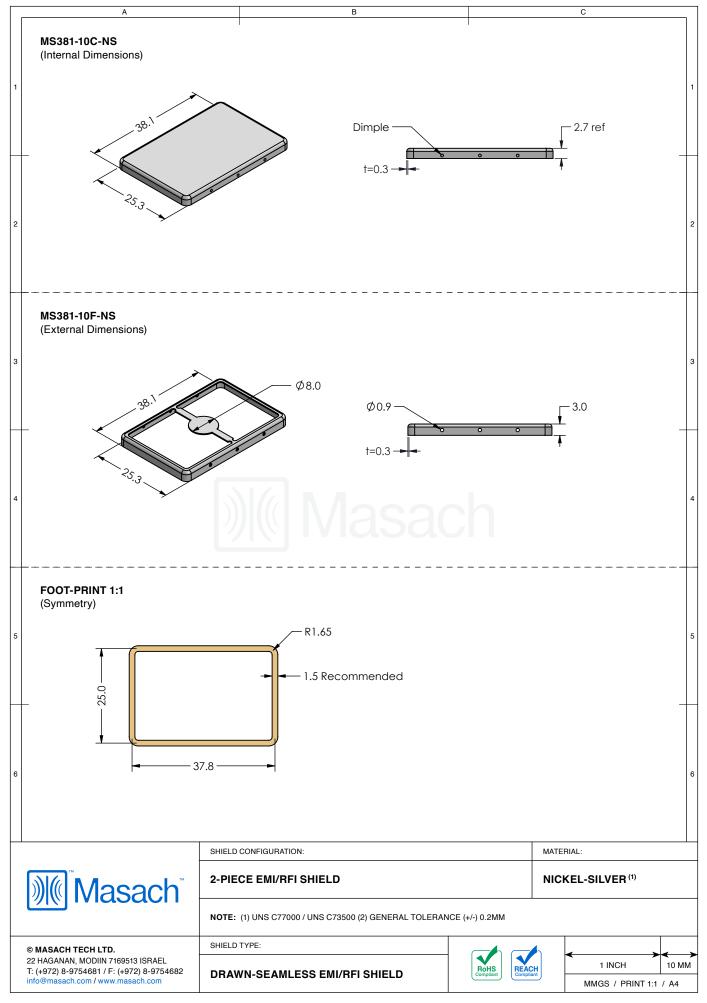

| MS381-10*<br>drawn-seamless |                            |                |                  |
|-----------------------------|----------------------------|----------------|------------------|
| *OPTIONAL SHIELD CONFIC     | URATIONS                   |                | 1                |
| 2-PIECE SHIELD COVER        | 2-PIECE SHIELD FRAME       | 1-PIECE SHIELD |                  |
|                             |                            |                | ·                |
| ITEM P/N                    | ITEM DESCRIPTION           |                | MATERIAL         |
| MS381-10C                   | 2-PIECE EMI/RFI SHIELD COV | /ER            | TIN-PLATED STEEL |
| MS381-10F                   | 2-PIECE EMI/RFI SHIELD FRA | AME            | TIN-PLATED STEEL |
| MS381-10S                   | 1-PIECE EMI/RFI SHIELD     | asach          | TIN-PLATED STEEL |
| MS381-10C-NS                | 2-PIECE EMI/RFI SHIELD COV |                | NICKEL-SILVER    |
| MS381-10F-NS                | 2-PIECE EMI/RFI SHIELD FRA | AME            | NICKEL-SILVER    |
| TIN-PLATED STEEL: CRS E     |                            |                | L                |
| NICKEL-SILVER: UNS C770     |                            |                |                  |
| NICKEL-SILVER: UNS C770     |                            |                |                  |
| NICKEL-SILVER: UNS C770     | SHIELD CONFIGURATION:      |                | MATERIAL:        |
| NICKEL-SILVER: UNS C770     | SHIELD CONFIGURATION:      |                | MATERIAL:        |
| 11                          | SHIELD CONFIGURATION:      |                | MATERIAL:        |