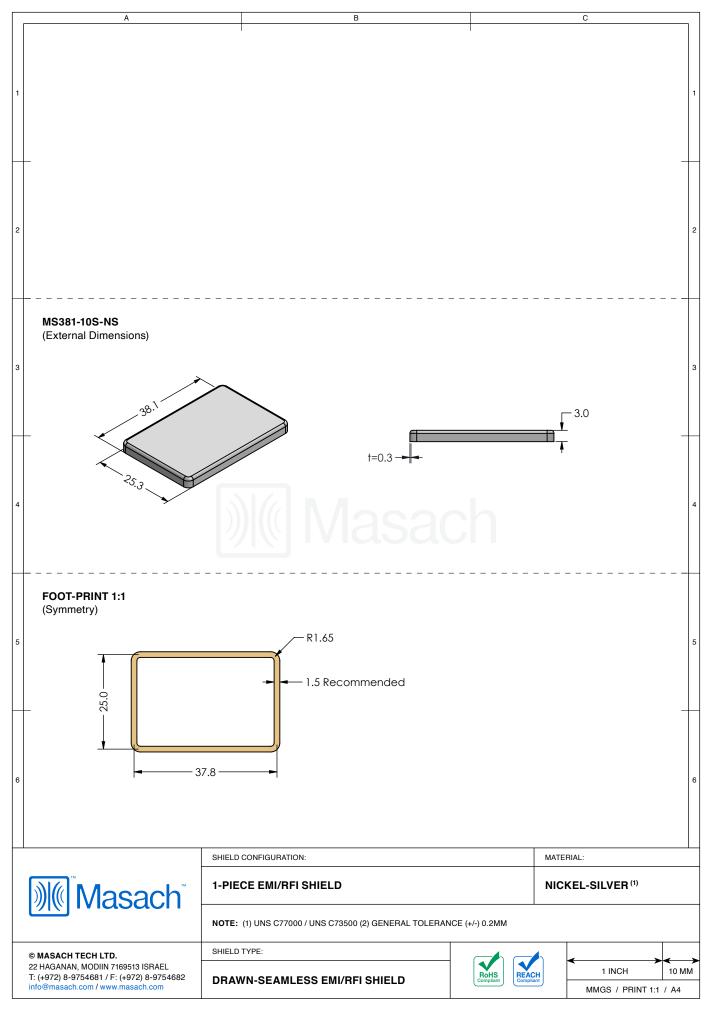

| MS381-10*<br>drawn-seamless |                            |                |                  |
|-----------------------------|----------------------------|----------------|------------------|
| *OPTIONAL SHIELD CONFIC     | URATIONS                   |                | 1                |
| 2-PIECE SHIELD COVER        | 2-PIECE SHIELD FRAME       | 1-PIECE SHIELD |                  |
|                             |                            |                | ·                |
| ITEM P/N                    | ITEM DESCRIPTION           |                | MATERIAL         |
| MS381-10C                   | 2-PIECE EMI/RFI SHIELD COV | /ER            | TIN-PLATED STEEL |
| MS381-10F                   | 2-PIECE EMI/RFI SHIELD FRA | AME            | TIN-PLATED STEEL |
| MS381-10S                   | 1-PIECE EMI/RFI SHIELD     | asach          | TIN-PLATED STEEL |
| MS381-10C-NS                | 2-PIECE EMI/RFI SHIELD COV |                | NICKEL-SILVER    |
| MS381-10F-NS                | 2-PIECE EMI/RFI SHIELD FRA | AME            | NICKEL-SILVER    |
| TIN-PLATED STEEL: CRS E     |                            |                | L                |
| NICKEL-SILVER: UNS C770     |                            |                |                  |
| NICKEL-SILVER: UNS C770     |                            |                |                  |
| NICKEL-SILVER: UNS C770     | SHIELD CONFIGURATION:      |                | MATERIAL:        |
| NICKEL-SILVER: UNS C770     | SHIELD CONFIGURATION:      |                | MATERIAL:        |
| 11                          | SHIELD CONFIGURATION:      |                | MATERIAL:        |