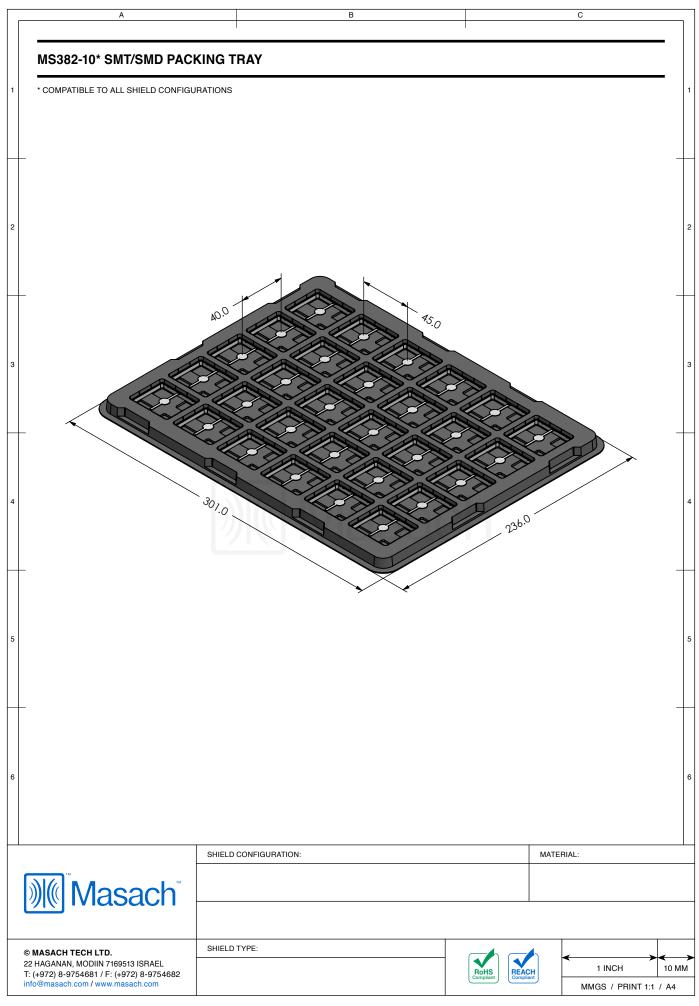

|            |                   | MATERIAL:                                                                      | l        |
| 22<br>T: | MASACH TECH LTD.<br>HAGANAN, MODIIN 7169513 ISRAEL<br>(+972) 8-9754681 / F: (+972) 8-9754682<br>o@masach.com / www.masach.com                                  | SHIELD TYPE:                                                                                                                                                                                        |            | RoHS<br>Compliant | 1 INCH<br>MMGS / PRINT 1:1                                                     | 10 MM    |