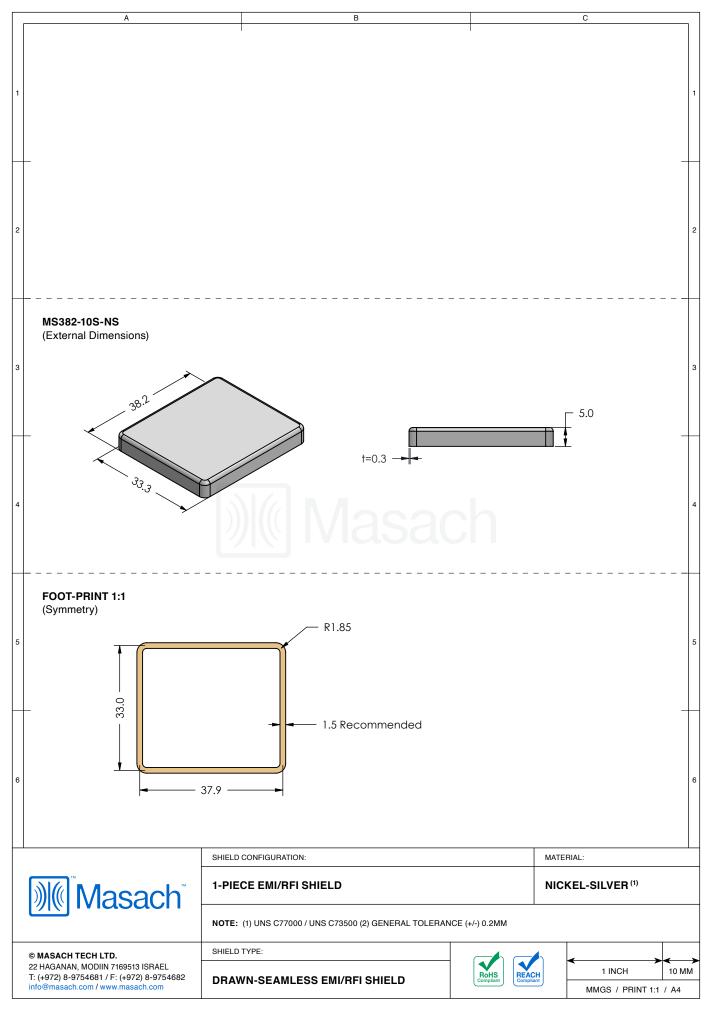

|            |                   | MATERIAL:                                                                      | l        |
| 22<br>T: | MASACH TECH LTD.<br>HAGANAN, MODIIN 7169513 ISRAEL<br>(+972) 8-9754681 / F: (+972) 8-9754682<br>o@masach.com / www.masach.com                                  | SHIELD TYPE:                                                                                                                                                                                        |            | RoHS<br>Compliant | 1 INCH<br>MMGS / PRINT 1:1                                                     | 10 MM    |