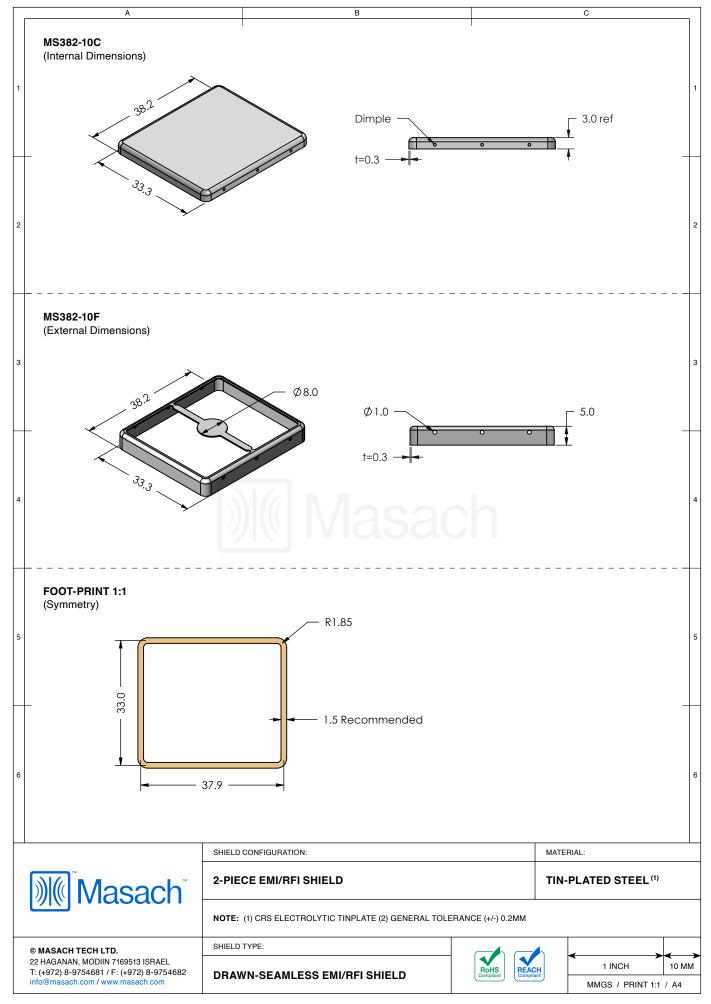

|            |                   | MATERIAL:                                                                      | l        |
| 22<br>T: | MASACH TECH LTD.<br>HAGANAN, MODIIN 7169513 ISRAEL<br>(+972) 8-9754681 / F: (+972) 8-9754682<br>o@masach.com / www.masach.com                                  | SHIELD TYPE:                                                                                                                                                                                        |            | RoHS<br>Compliant | 1 INCH<br>MMGS / PRINT 1:1                                                     | 10 MM    |