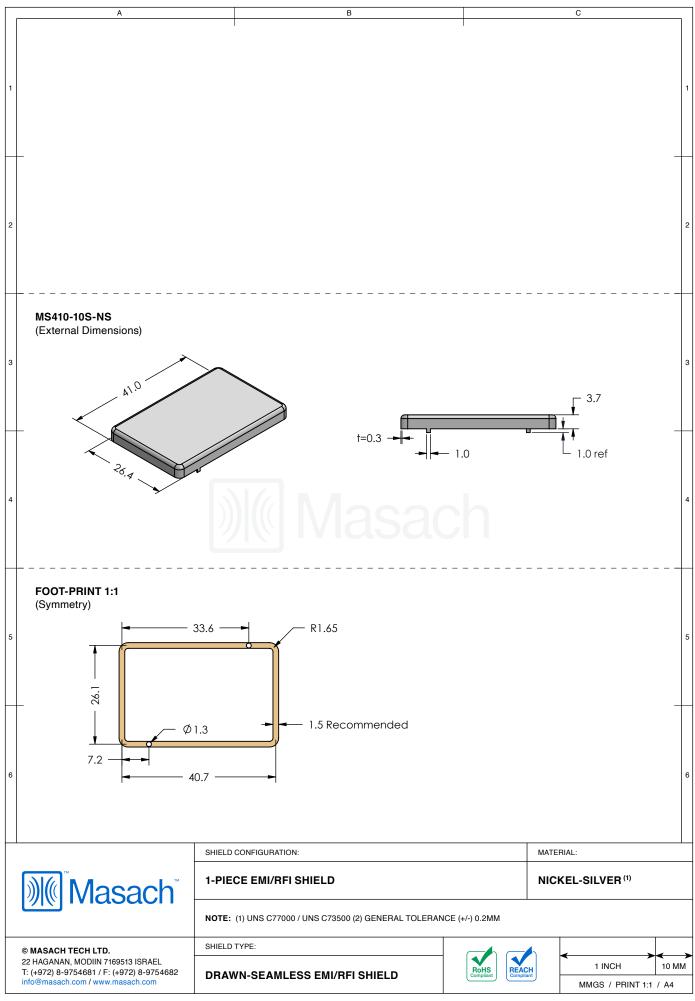

## MS410-10\*

## **DRAWN-SEAMLESS EMI/RFI SHIELD**

## \*OPTIONAL SHIELD CONFIGURATIONS

| ITEM P/N     | ITEM DESCRIPTION                    | MATERIAL         |
|--------------|-------------------------------------|------------------|
| MS410-10C    | 2-PIECE EMI/RFI SHIELD <b>COVER</b> | TIN-PLATED STEEL |
| MS410-10F    | 2-PIECE EMI/RFI SHIELD <b>FRAME</b> | TIN-PLATED STEEL |
| MS410-10S    | 1-PIECE EMI/RFI SHIELD              | TIN-PLATED STEEL |
| MS410-10C-NS | 2-PIECE EMI/RFI SHIELD <b>COVER</b> | NICKEL-SILVER    |
| MS410-10F-NS | 2-PIECE EMI/RFI SHIELD <b>FRAME</b> | NICKEL-SILVER    |
| MS410-10S-NS | 1-PIECE EMI/RFI SHIELD              | NICKEL-SILVER    |