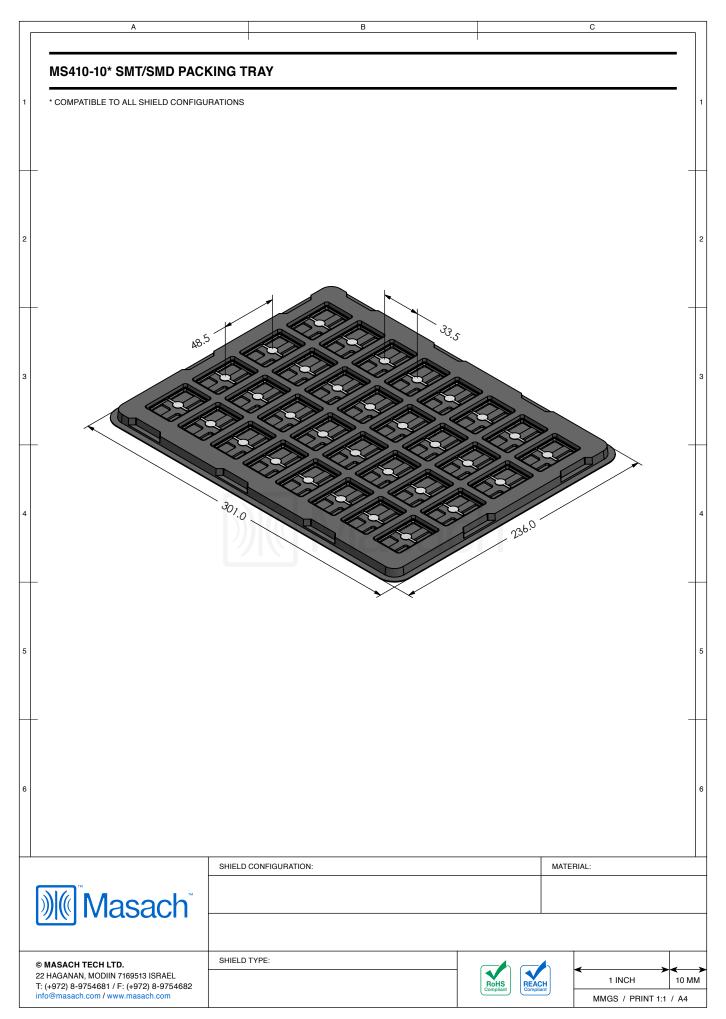

<b>Masach</b> Masach ™                                                                                                           |                       |                |                       |
| © MASACH TECH LTD.  22 HAGANAN, MODIIN 7169513 ISRAEL T: (+972) 8-9754681 / F: (+972) 8-9754682 info@masach.com / www.masach.com | SHIELD TYPE:          |                | h _                   |
|                                                                                                                                  |                       | ROHS Compliant | 1 INCH 10 MM          |
|                                                                                                                                  |                       |                | MMGS / PRINT 1:1 / A4 |