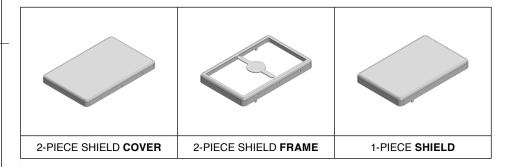

## \*OPTIONAL SHIELD CONFIGURATIONS

| ITEM P/N     | ITEM DESCRIPTION                    | MATERIAL         |
|--------------|-------------------------------------|------------------|
| MS410-10C    | 2-PIECE EMI/RFI SHIELD <b>COVER</b> | TIN-PLATED STEEL |
| MS410-10F    | 2-PIECE EMI/RFI SHIELD <b>FRAME</b> | TIN-PLATED STEEL |
| MS410-10S    | 1-PIECE EMI/RFI SHIELD              | TIN-PLATED STEEL |
| MS410-10C-NS | 2-PIECE EMI/RFI SHIELD <b>COVER</b> | NICKEL-SILVER    |
| MS410-10F-NS | 2-PIECE EMI/RFI SHIELD <b>FRAME</b> | NICKEL-SILVER    |
| MS410-10S-NS | 1-PIECE EMI/RFI SHIELD              | NICKEL-SILVER    |