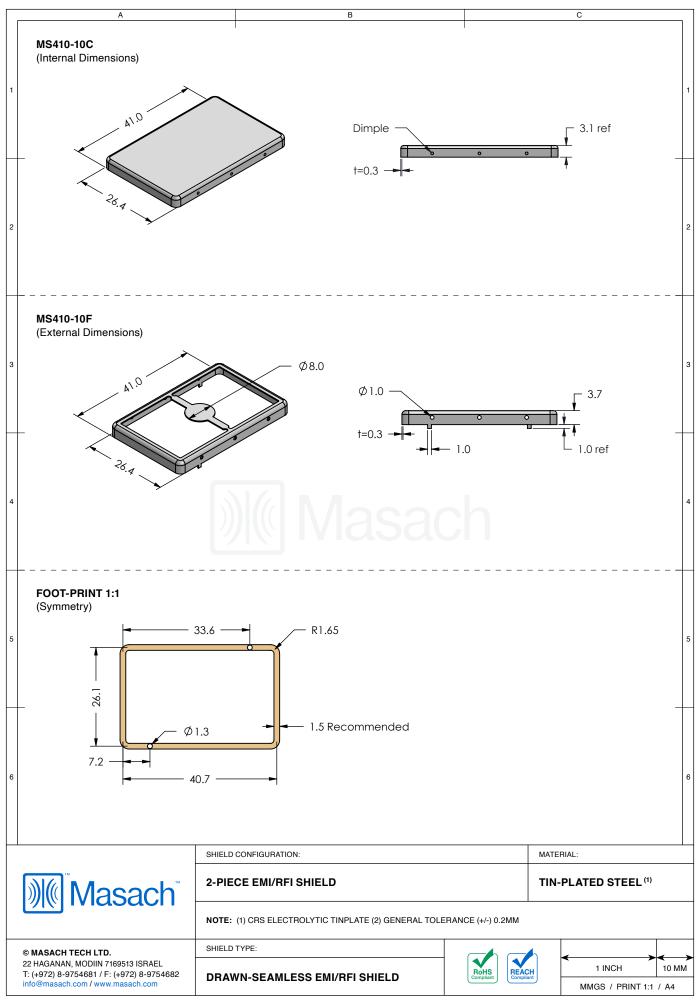

## MS410-10\*

## **DRAWN-SEAMLESS EMI/RFI SHIELD**

## \*OPTIONAL SHIELD CONFIGURATIONS

| ITEM P/N     | ITEM DESCRIPTION                    | MATERIAL         |
|--------------|-------------------------------------|------------------|
| MS410-10C    | 2-PIECE EMI/RFI SHIELD <b>COVER</b> | TIN-PLATED STEEL |
| MS410-10F    | 2-PIECE EMI/RFI SHIELD <b>FRAME</b> | TIN-PLATED STEEL |
| MS410-10S    | 1-PIECE EMI/RFI SHIELD              | TIN-PLATED STEEL |
| MS410-10C-NS | 2-PIECE EMI/RFI SHIELD <b>COVER</b> | NICKEL-SILVER    |
| MS410-10F-NS | 2-PIECE EMI/RFI SHIELD <b>FRAME</b> | NICKEL-SILVER    |
| MS410-10S-NS | 1-PIECE EMI/RFI SHIELD              | NICKEL-SILVER    |