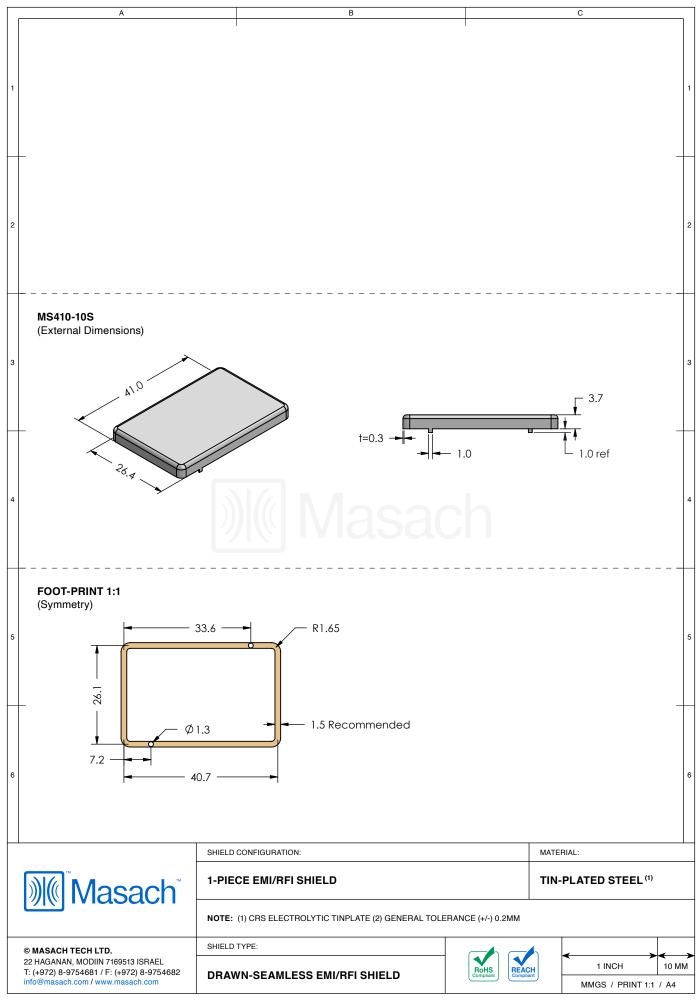

## MS410-10\*

## **DRAWN-SEAMLESS EMI/RFI SHIELD**

## \*OPTIONAL SHIELD CONFIGURATIONS

| ITEM P/N     | ITEM DESCRIPTION                    | MATERIAL         |
|--------------|-------------------------------------|------------------|
| MS410-10C    | 2-PIECE EMI/RFI SHIELD <b>COVER</b> | TIN-PLATED STEEL |
| MS410-10F    | 2-PIECE EMI/RFI SHIELD <b>FRAME</b> | TIN-PLATED STEEL |
| MS410-10S    | 1-PIECE EMI/RFI SHIELD              | TIN-PLATED STEEL |
| MS410-10C-NS | 2-PIECE EMI/RFI SHIELD <b>COVER</b> | NICKEL-SILVER    |
| MS410-10F-NS | 2-PIECE EMI/RFI SHIELD <b>FRAME</b> | NICKEL-SILVER    |
| MS410-10S-NS | 1-PIECE EMI/RFI SHIELD              | NICKEL-SILVER    |