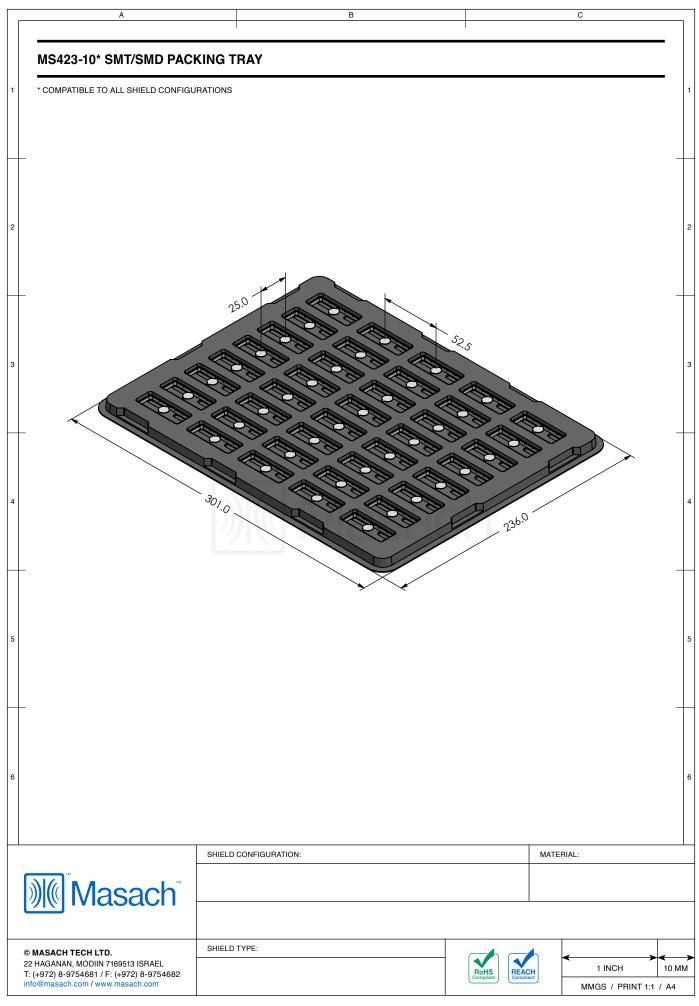

|            |                   | MATERIAL:                                                                                              |            |
| 22<br>T: | MASACH TECH LTD.<br>HAGANAN, MODIIN 7169513 ISRAEL<br>(+972) 8-9754681 / F: (+972) 8-9754682<br>o@masach.com / www.masach.com | SHIELD TYPE:                                                                                                                                                                                         |            | RoHS<br>Compliant | 1 INCH<br>MMGS / PRINT 1:1 /                                                                           | <<br>10 MN |