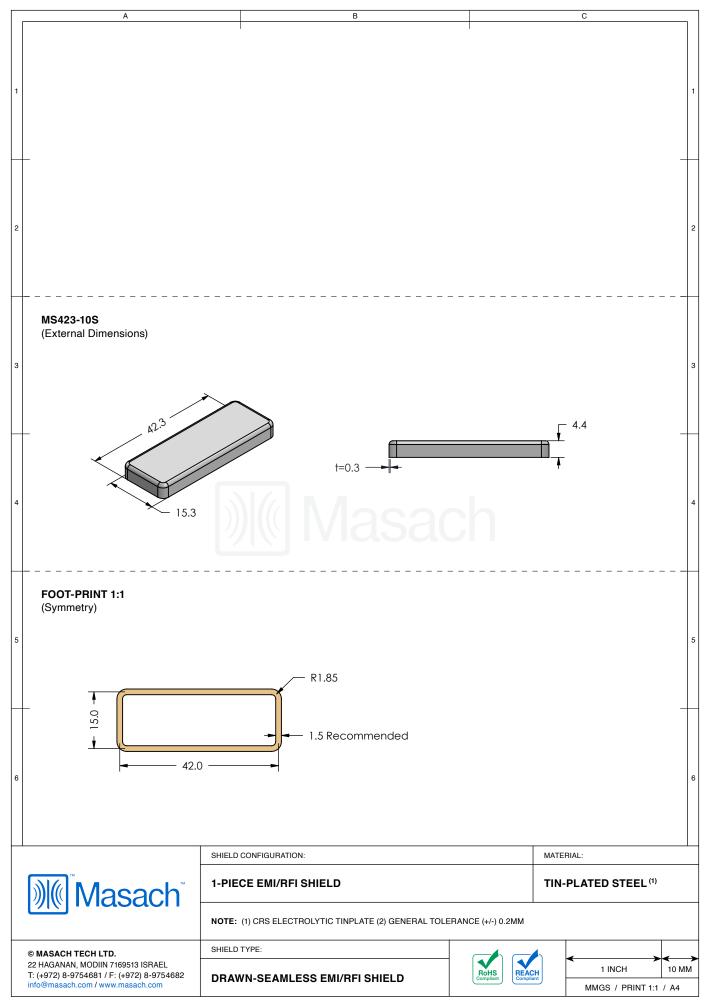

|            |                   | MATERIAL:                                                                                              |            |
| 22<br>T: | MASACH TECH LTD.<br>HAGANAN, MODIIN 7169513 ISRAEL<br>(+972) 8-9754681 / F: (+972) 8-9754682<br>o@masach.com / www.masach.com | SHIELD TYPE:                                                                                                                                                                                         |            | RoHS<br>Compliant | 1 INCH<br>MMGS / PRINT 1:1 /                                                                           | <<br>10 MN |