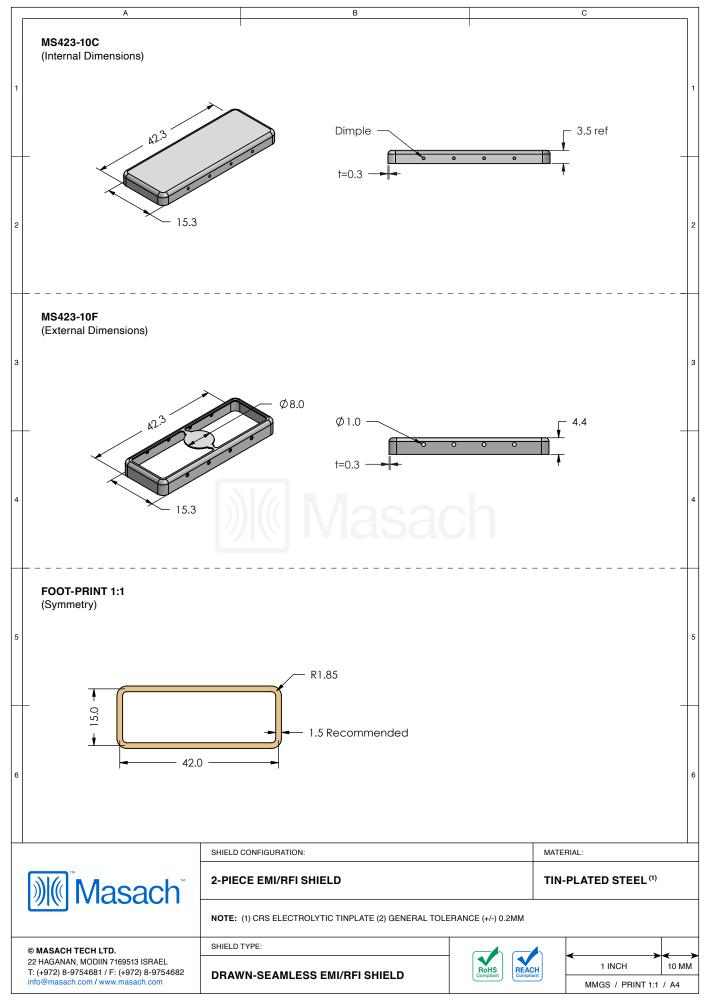

|            |                   | MATERIAL:                                                                                              |            |
| 22<br>T: | MASACH TECH LTD.<br>HAGANAN, MODIIN 7169513 ISRAEL<br>(+972) 8-9754681 / F: (+972) 8-9754682<br>o@masach.com / www.masach.com | SHIELD TYPE:                                                                                                                                                                                         |            | RoHS<br>Compliant | 1 INCH<br>MMGS / PRINT 1:1 /                                                                           | <<br>10 MN |