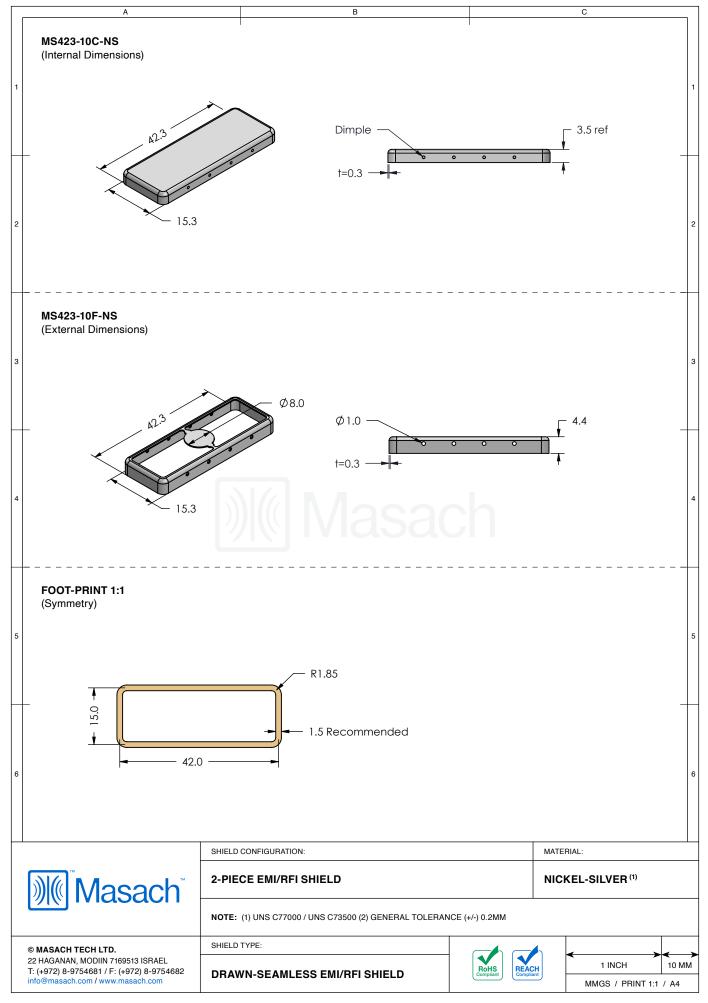

|            |                   | MATERIAL:                                                                                              |            |
| 22<br>T: | MASACH TECH LTD.<br>HAGANAN, MODIIN 7169513 ISRAEL<br>(+972) 8-9754681 / F: (+972) 8-9754682<br>o@masach.com / www.masach.com | SHIELD TYPE:                                                                                                                                                                                         |            | RoHS<br>Compliant | 1 INCH<br>MMGS / PRINT 1:1 /                                                                           | <<br>10 MN |