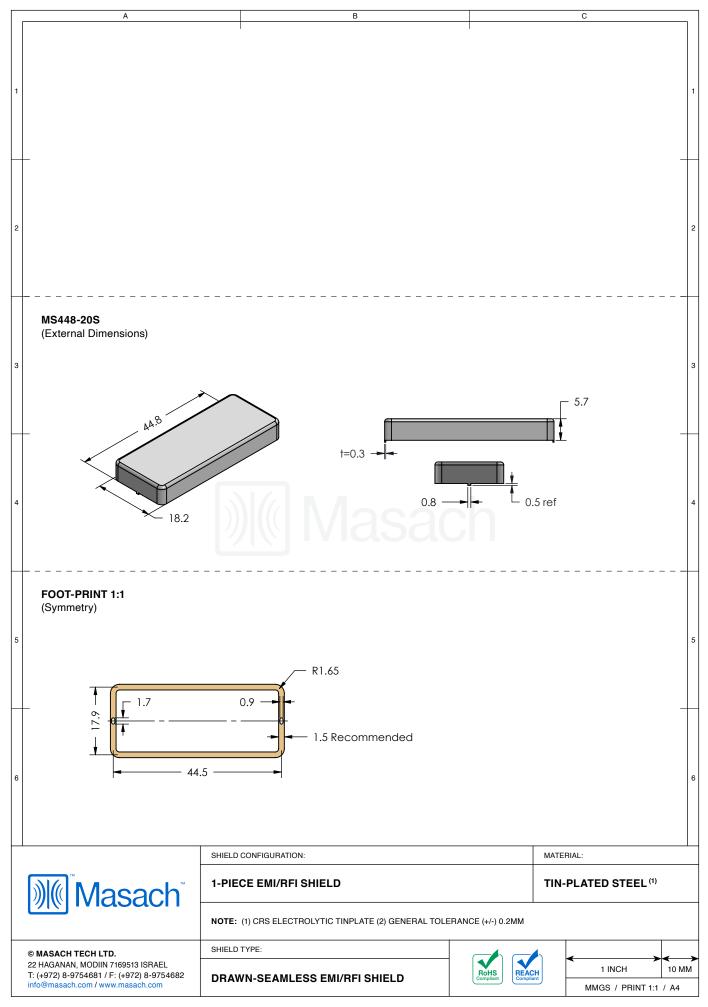

| 1        | MS448-20*<br>DRAWN-SEAMLESS EMI/RFI SHIELD                                                                                             |                                                                                                                                                   |            |                   |                                                                                                        |                           |       |
|----------|----------------------------------------------------------------------------------------------------------------------------------------|---------------------------------------------------------------------------------------------------------------------------------------------------|------------|-------------------|--------------------------------------------------------------------------------------------------------|---------------------------|-------|
| 2        | *OPTIONAL SHIELD CONFIG                                                                                                                | URATIONS                                                                                                                                          |            |                   |                                                                                                        |                           | 2     |
| 3        | 2-PIECE SHIELD COVER                                                                                                                   | 2-PIECE SHIELD FRAME                                                                                                                              | 1-PIECE SH | IIELD             |                                                                                                        |                           | 3     |
| 4        | ITEM P/N     MS448-20C     MS448-20F     MS448-20S     MS448-20C-NS     MS448-20F-NS                                                   | IS448-20C2-PIECE EMI/RFI SHIELD COVERIS448-20F2-PIECE EMI/RFI SHIELD FRAMEIS448-20S1-PIECE EMI/RFI SHIELDIS448-20C-NS2-PIECE EMI/RFI SHIELD COVER |            |                   | MATERIAL<br>TIN-PLATED STEEL<br>TIN-PLATED STEEL<br>TIN-PLATED STEEL<br>NICKEL-SILVER<br>NICKEL-SILVER |                           |       |
| 5        | MS448-20S-NS 1-PIECE EMI/RFI SHIELD NICKEL-SILVER   TIN-PLATED STEEL: CRS ELECTROLYTIC TINPLATE NICKEL-SILVER: UNS C77000 / UNS C73500 |                                                                                                                                                   |            |                   |                                                                                                        |                           |       |
| 6        |                                                                                                                                        |                                                                                                                                                   |            |                   |                                                                                                        |                           | e     |
|          | Masach                                                                                                                                 | SHIELD CONFIGURATION:                                                                                                                             |            |                   | MATERI                                                                                                 | AL:                       |       |
| 22<br>T: | MASACH TECH LTD.<br>HAGANAN, MODIIN 7169513 ISRAEL<br>(+972) 8-9754681 / F: (+972) 8-9754682<br>jo@masach.com / www.masach.com         | SHIELD TYPE:                                                                                                                                      |            | RoHS<br>Compliant | ACH                                                                                                    | 1 INCH<br>MMGS / PRINT 1: | 10 MM |