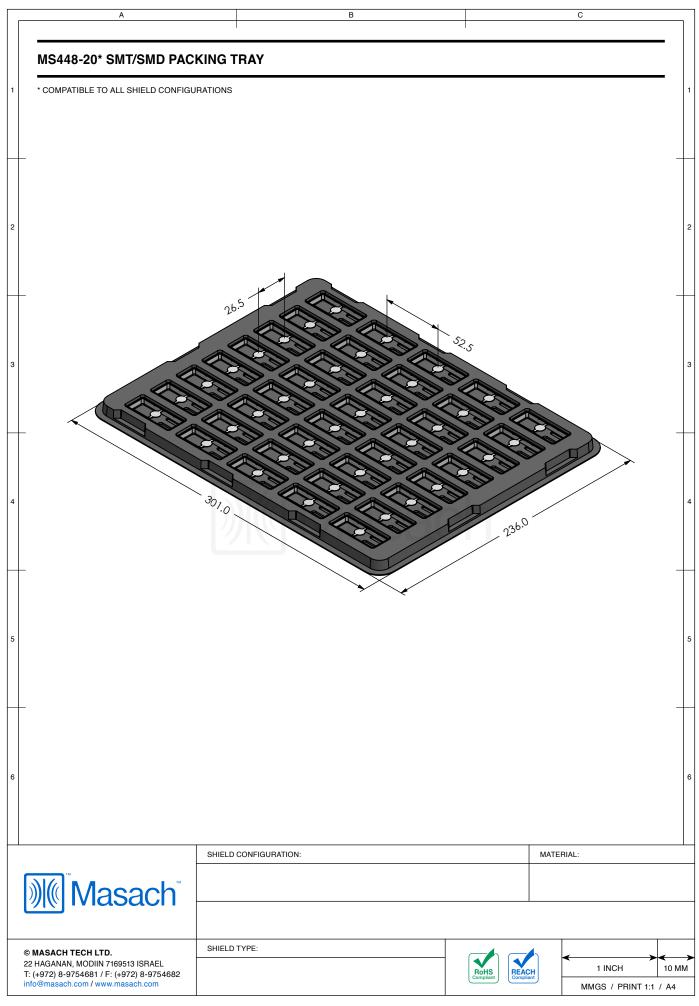

ELD CONFIGURATION:                                                                                                                             |            |                   | MATERI                                                                                                 | AL:                       |       |
| 22<br>T: | MASACH TECH LTD.<br>HAGANAN, MODIIN 7169513 ISRAEL<br>(+972) 8-9754681 / F: (+972) 8-9754682<br>jo@masach.com / www.masach.com         | SHIELD TYPE:                                                                                                                                      |            | RoHS<br>Compliant | ACH                                                                                                    | 1 INCH<br>MMGS / PRINT 1: | 10 MM |