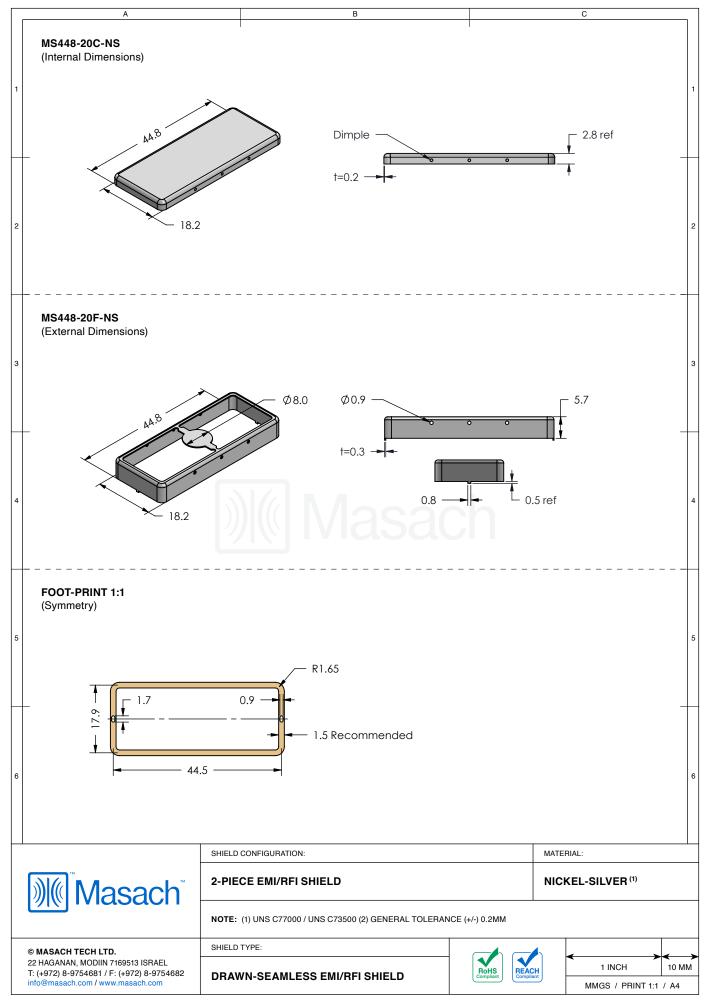

| 1        | MS448-20*<br>DRAWN-SEAMLESS EMI/RFI SHIELD                                                                                             |                                                                                                                                                   |            |                   |                                                                                                        |                           |       |
|----------|----------------------------------------------------------------------------------------------------------------------------------------|---------------------------------------------------------------------------------------------------------------------------------------------------|------------|-------------------|--------------------------------------------------------------------------------------------------------|---------------------------|-------|
| 2        | *OPTIONAL SHIELD CONFIG                                                                                                                | URATIONS                                                                                                                                          |            |                   |                                                                                                        |                           | 2     |
| 3        | 2-PIECE SHIELD COVER                                                                                                                   | 2-PIECE SHIELD FRAME                                                                                                                              | 1-PIECE SH | IIELD             |                                                                                                        |                           | 3     |
| 4        | ITEM P/N     MS448-20C     MS448-20F     MS448-20S     MS448-20C-NS     MS448-20F-NS                                                   | IS448-20C2-PIECE EMI/RFI SHIELD COVERIS448-20F2-PIECE EMI/RFI SHIELD FRAMEIS448-20S1-PIECE EMI/RFI SHIELDIS448-20C-NS2-PIECE EMI/RFI SHIELD COVER |            |                   | MATERIAL<br>TIN-PLATED STEEL<br>TIN-PLATED STEEL<br>TIN-PLATED STEEL<br>NICKEL-SILVER<br>NICKEL-SILVER |                           |       |
| 5        | MS448-20S-NS 1-PIECE EMI/RFI SHIELD NICKEL-SILVER   TIN-PLATED STEEL: CRS ELECTROLYTIC TINPLATE NICKEL-SILVER: UNS C77000 / UNS C73500 |                                                                                                                                                   |            |                   |                                                                                                        |                           |       |
| 6        |                                                                                                                                        |                                                                                                                                                   |            |                   |                                                                                                        |                           | e     |
|          | Masach                                                                                                                                 | SHIELD CONFIGURATION:                                                                                                                             |            |                   | MATERI                                                                                                 | AL:                       |       |
| 22<br>T: | MASACH TECH LTD.<br>HAGANAN, MODIIN 7169513 ISRAEL<br>(+972) 8-9754681 / F: (+972) 8-9754682<br>jo@masach.com / www.masach.com         | SHIELD TYPE:                                                                                                                                      |            | RoHS<br>Compliant | ACH                                                                                                    | 1 INCH<br>MMGS / PRINT 1: | 10 MM |