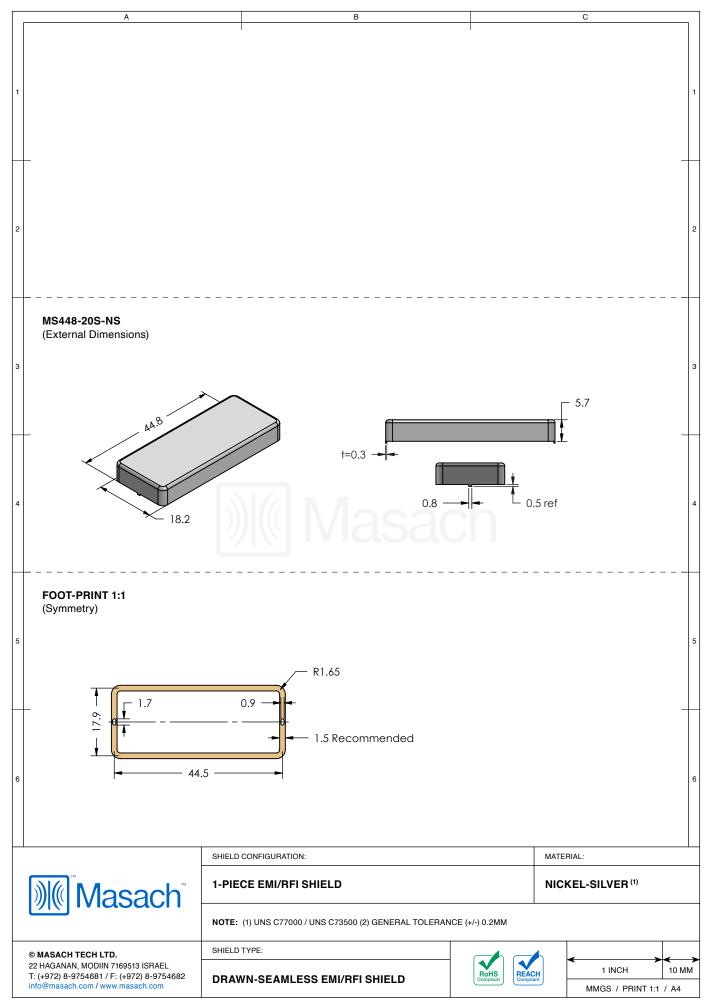

| 1        | MS448-20*<br>DRAWN-SEAMLESS EMI/RFI SHIELD                                                                                             |                                                                                                                                                   |            |                   |                                                                                                        |                           |       |
|----------|----------------------------------------------------------------------------------------------------------------------------------------|---------------------------------------------------------------------------------------------------------------------------------------------------|------------|-------------------|--------------------------------------------------------------------------------------------------------|---------------------------|-------|
| 2        | *OPTIONAL SHIELD CONFIG                                                                                                                | URATIONS                                                                                                                                          |            |                   |                                                                                                        |                           | 2     |
| 3        | 2-PIECE SHIELD COVER                                                                                                                   | 2-PIECE SHIELD FRAME                                                                                                                              | 1-PIECE SH | IIELD             |                                                                                                        |                           | 3     |
| 4        | ITEM P/N     MS448-20C     MS448-20F     MS448-20S     MS448-20C-NS     MS448-20F-NS                                                   | IS448-20C2-PIECE EMI/RFI SHIELD COVERIS448-20F2-PIECE EMI/RFI SHIELD FRAMEIS448-20S1-PIECE EMI/RFI SHIELDIS448-20C-NS2-PIECE EMI/RFI SHIELD COVER |            |                   | MATERIAL<br>TIN-PLATED STEEL<br>TIN-PLATED STEEL<br>TIN-PLATED STEEL<br>NICKEL-SILVER<br>NICKEL-SILVER |                           |       |
| 5        | MS448-20S-NS 1-PIECE EMI/RFI SHIELD NICKEL-SILVER   TIN-PLATED STEEL: CRS ELECTROLYTIC TINPLATE NICKEL-SILVER: UNS C77000 / UNS C73500 |                                                                                                                                                   |            |                   |                                                                                                        |                           |       |
| 6        |                                                                                                                                        |                                                                                                                                                   |            |                   |                                                                                                        |                           | e     |
|          | Masach                                                                                                                                 | SHIELD CONFIGURATION:                                                                                                                             |            |                   | MATERI                                                                                                 | AL:                       |       |
| 22<br>T: | MASACH TECH LTD.<br>HAGANAN, MODIIN 7169513 ISRAEL<br>(+972) 8-9754681 / F: (+972) 8-9754682<br>jo@masach.com / www.masach.com         | SHIELD TYPE:                                                                                                                                      |            | RoHS<br>Compliant | ACH                                                                                                    | 1 INCH<br>MMGS / PRINT 1: | 10 MM |