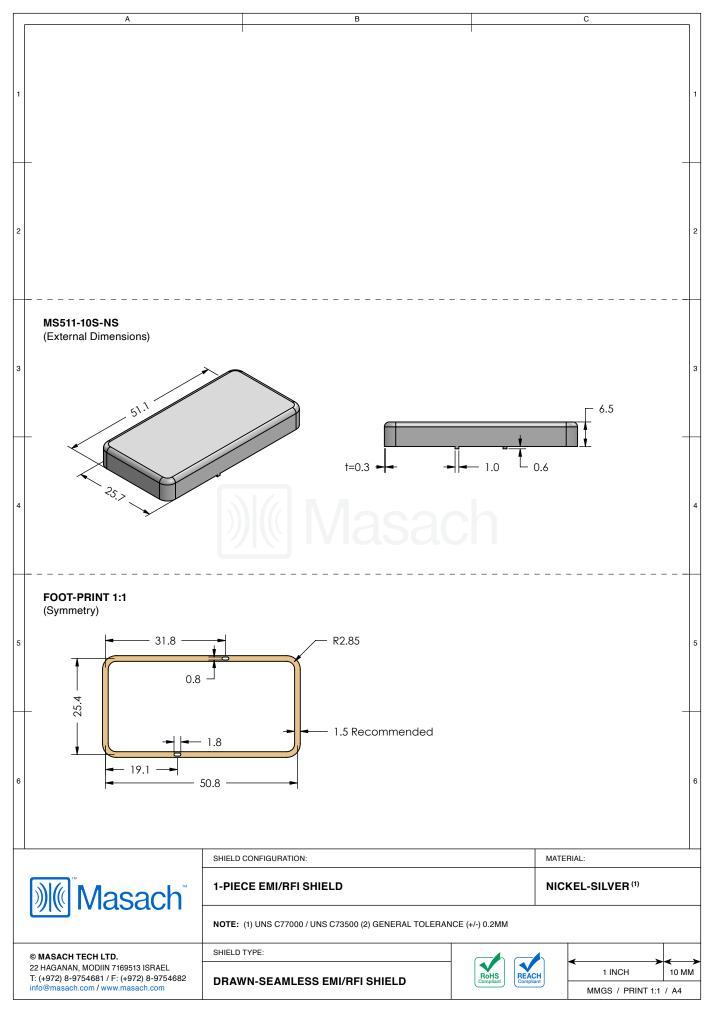

| 1 | MS511-10*<br>drawn-seamless                          |                              |                |                  | 1 |
|---|------------------------------------------------------|------------------------------|----------------|------------------|---|
| 2 | *OPTIONAL SHIELD CONFIC                              | GURATIONS                    |                |                  | 2 |
| 3 | 2-PIECE SHIELD COVER                                 | 2-PIECE SHIELD FRAME         | 1-PIECE SHIELD |                  |   |
|   | ITEM P/N                                             | ITEM DESCRIPTION             |                | MATERIAL         | + |
|   | MS511-10C                                            | 2-PIECE EMI/RFI SHIELD COVER |                | TIN-PLATED STEEL |   |
|   | MS511-10F                                            | 2-PIECE EMI/RFI SHIELD FRAME |                | TIN-PLATED STEEL |   |
| 4 | MS511-10S                                            | 1-PIECE EMI/RFI SHIELD       |                | TIN-PLATED STEEL | 4 |
|   | MS511-10C-NS                                         | 2-PIECE EMI/RFI SHIELD COVER |                | NICKEL-SILVER    |   |
|   | MS511-10F-NS                                         | 2-PIECE EMI/RFI SHIELD FRAME |                | NICKEL-SILVER    |   |
| + | MS511-10S-NS                                         | 1-PIECE EMI/RFI SHIELD       |                | NICKEL-SILVER    | + |
| 5 | TIN-PLATED STEEL: CRS E<br>NICKEL-SILVER: UNS C770   |                              |                |                  |   |
|   |                                                      |                              |                |                  | - |
| 6 |                                                      |                              |                |                  |   |
| 6 |                                                      | SHIELD CONFIGURATION:        |                | MATERIAL:        |   |
|   | Masach <sup>®</sup>                                  | SHIELD CONFIGURATION:        |                | MATERIAL:        | 6 |
| ¢ | Masach tech Ltd.<br>21 Aganan, MODIIN 7169513 ISRAEL | SHIELD CONFIGURATION:        |                |                  |   |