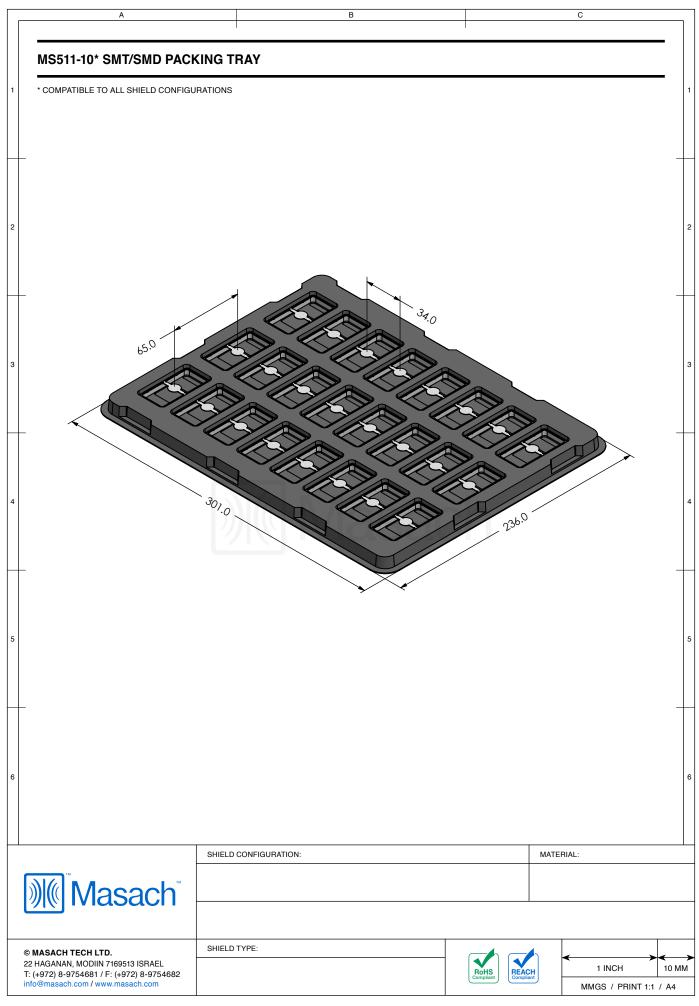

5 | TIN-PLATED STEEL: CRS E<br>NICKEL-SILVER: UNS C770   |                              |                |                  |   |
|   |                                                      |                              |                |                  | - |
| 6 |                                                      |                              |                |                  |   |
| 6 |                                                      | SHIELD CONFIGURATION:        |                | MATERIAL:        |   |
|   | Masach <sup>®</sup>                                  | SHIELD CONFIGURATION:        |                | MATERIAL:        | 6 |
| ¢ | Masach tech Ltd.<br>21 Aganan, MODIIN 7169513 ISRAEL | SHIELD CONFIGURATION:        |                |                  |   |