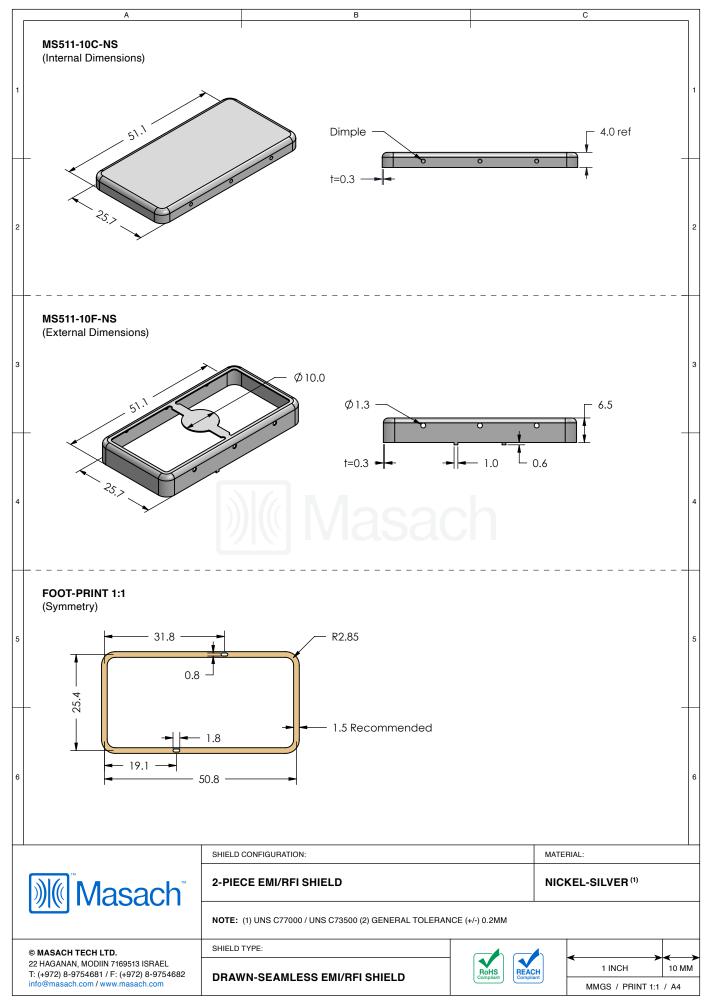

| 1 | MS511-10*<br>drawn-seamless                          |                              |                |                  | 1 |
|---|------------------------------------------------------|------------------------------|----------------|------------------|---|
| 2 | *OPTIONAL SHIELD CONFIC                              | GURATIONS                    |                |                  | 2 |
| 3 | 2-PIECE SHIELD COVER                                 | 2-PIECE SHIELD FRAME         | 1-PIECE SHIELD |                  |   |
|   | ITEM P/N                                             | ITEM DESCRIPTION             |                | MATERIAL         | + |
|   | MS511-10C                                            | 2-PIECE EMI/RFI SHIELD COVER |                | TIN-PLATED STEEL |   |
|   | MS511-10F                                            | 2-PIECE EMI/RFI SHIELD FRAME |                | TIN-PLATED STEEL |   |
| 4 | MS511-10S                                            | 1-PIECE EMI/RFI SHIELD       |                | TIN-PLATED STEEL | 4 |
|   | MS511-10C-NS                                         | 2-PIECE EMI/RFI SHIELD COVER |                | NICKEL-SILVER    |   |
|   | MS511-10F-NS                                         | 2-PIECE EMI/RFI SHIELD FRAME |                | NICKEL-SILVER    |   |
| + | MS511-10S-NS                                         | 1-PIECE EMI/RFI SHIELD       |                | NICKEL-SILVER    | + |
| 5 | TIN-PLATED STEEL: CRS E<br>NICKEL-SILVER: UNS C770   |                              |                |                  |   |
|   |                                                      |                              |                |                  | - |
| 6 |                                                      |                              |                |                  |   |
| 6 |                                                      | SHIELD CONFIGURATION:        |                | MATERIAL:        |   |
|   | Masach <sup>®</sup>                                  | SHIELD CONFIGURATION:        |                | MATERIAL:        | 6 |
| ¢ | Masach tech Ltd.<br>21 Aganan, MODIIN 7169513 ISRAEL | SHIELD CONFIGURATION:        |                |                  |   |