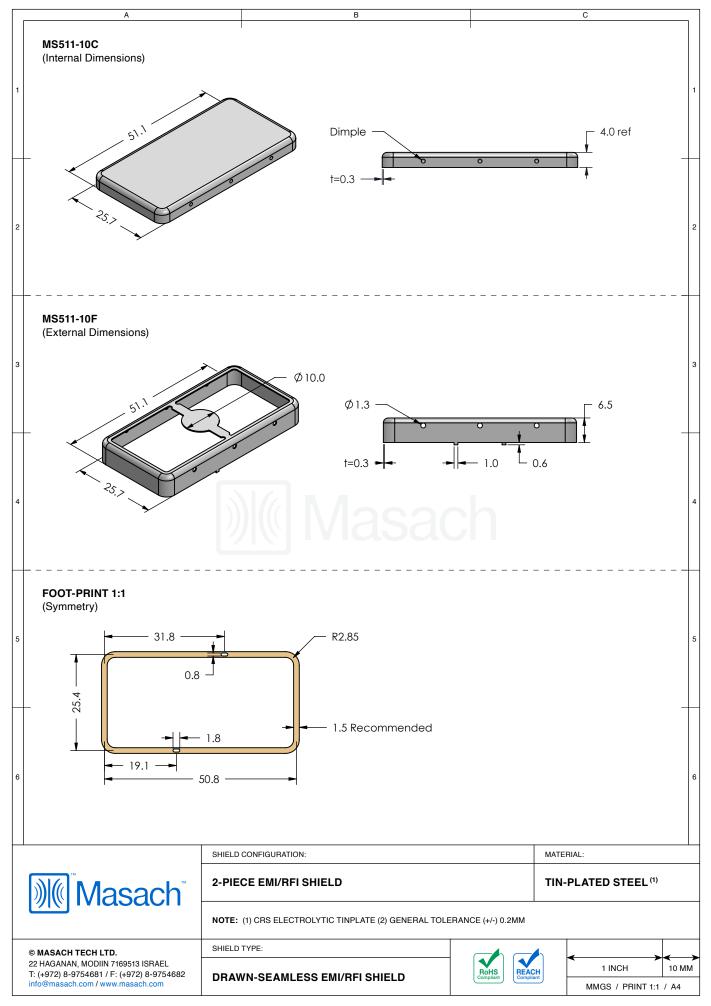

| 1 | MS511-10*<br>drawn-seamless                          |                              |                |                  | 1 |
|---|------------------------------------------------------|------------------------------|----------------|------------------|---|
| 2 | *OPTIONAL SHIELD CONFIC                              | GURATIONS                    |                |                  | 2 |
| 3 | 2-PIECE SHIELD COVER                                 | 2-PIECE SHIELD FRAME         | 1-PIECE SHIELD |                  |   |
|   | ITEM P/N                                             | ITEM DESCRIPTION             |                | MATERIAL         | + |
|   | MS511-10C                                            | 2-PIECE EMI/RFI SHIELD COVER |                | TIN-PLATED STEEL |   |
|   | MS511-10F                                            | 2-PIECE EMI/RFI SHIELD FRAME |                | TIN-PLATED STEEL |   |
| 4 | MS511-10S                                            | 1-PIECE EMI/RFI SHIELD       |                | TIN-PLATED STEEL | 4 |
|   | MS511-10C-NS                                         | 2-PIECE EMI/RFI SHIELD COVER |                | NICKEL-SILVER    |   |
|   | MS511-10F-NS                                         | 2-PIECE EMI/RFI SHIELD FRAME |                | NICKEL-SILVER    |   |
| + | MS511-10S-NS                                         | 1-PIECE EMI/RFI SHIELD       |                | NICKEL-SILVER    | + |
| 5 | TIN-PLATED STEEL: CRS E<br>NICKEL-SILVER: UNS C770   |                              |                |                  |   |
|   |                                                      |                              |                |                  | - |
| 6 |                                                      |                              |                |                  |   |
| 6 |                                                      | SHIELD CONFIGURATION:        |                | MATERIAL:        |   |
|   | Masach <sup>®</sup>                                  | SHIELD CONFIGURATION:        |                | MATERIAL:        | 6 |
| ¢ | Masach tech Ltd.<br>21 Aganan, MODIIN 7169513 ISRAEL | SHIELD CONFIGURATION:        |                |                  |   |