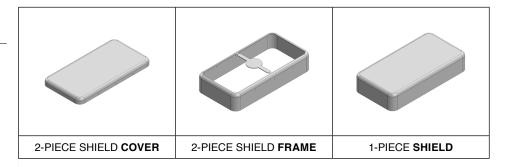

## \*OPTIONAL SHIELD CONFIGURATIONS

| ITEM P/N     | ITEM DESCRIPTION                    | MATERIAL         |
|--------------|-------------------------------------|------------------|
| MS513-10C    | 2-PIECE EMI/RFI SHIELD <b>COVER</b> | TIN-PLATED STEEL |
| MS513-10F    | 2-PIECE EMI/RFI SHIELD <b>FRAME</b> | TIN-PLATED STEEL |
| MS513-10S    | 1-PIECE EMI/RFI SHIELD              | TIN-PLATED STEEL |
| MS513-10C-NS | 2-PIECE EMI/RFI SHIELD <b>COVER</b> | NICKEL-SILVER    |
| MS513-10F-NS | 2-PIECE EMI/RFI SHIELD <b>FRAME</b> | NICKEL-SILVER    |
| MS513-10S-NS | 1-PIECE EMI/RFI SHIELD              | NICKEL-SILVER    |