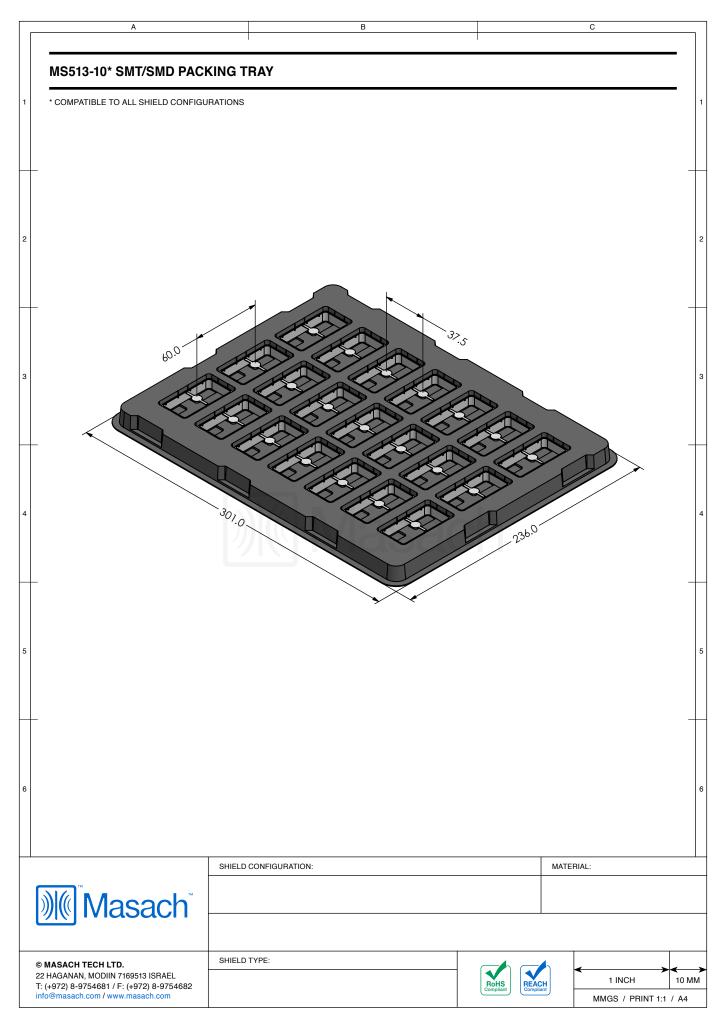

------------------|------------------|
| MS513-10C    | 2-PIECE EMI/RFI SHIELD <b>COVER</b> | TIN-PLATED STEEL |
| MS513-10F    | 2-PIECE EMI/RFI SHIELD <b>FRAME</b> | TIN-PLATED STEEL |
| MS513-10S    | 1-PIECE EMI/RFI SHIELD              | TIN-PLATED STEEL |
| MS513-10C-NS | 2-PIECE EMI/RFI SHIELD <b>COVER</b> | NICKEL-SILVER    |
| MS513-10F-NS | 2-PIECE EMI/RFI SHIELD <b>FRAME</b> | NICKEL-SILVER    |
| MS513-10S-NS | 1-PIECE EMI/RFI SHIELD              | NICKEL-SILVER    |

TIN-PLATED STEEL: CRS ELECTROLYTIC TINPLATE NICKEL-SILVER: UNS C77000 / UNS C73500

SHIELD CONFIGURATION:

MATERIAL:

© MASACH TECH LTD.
22 HAGANAN, MODIIN 7169513 ISRAEL
T: (+972) 8-9754681 / F: (+972) 8-9754682 info@masach.com / www.masach.com

MATERIAL:

SHIELD TYPE:

1 INCH
10 MM
MMGS / PRINT 1:1 / A4