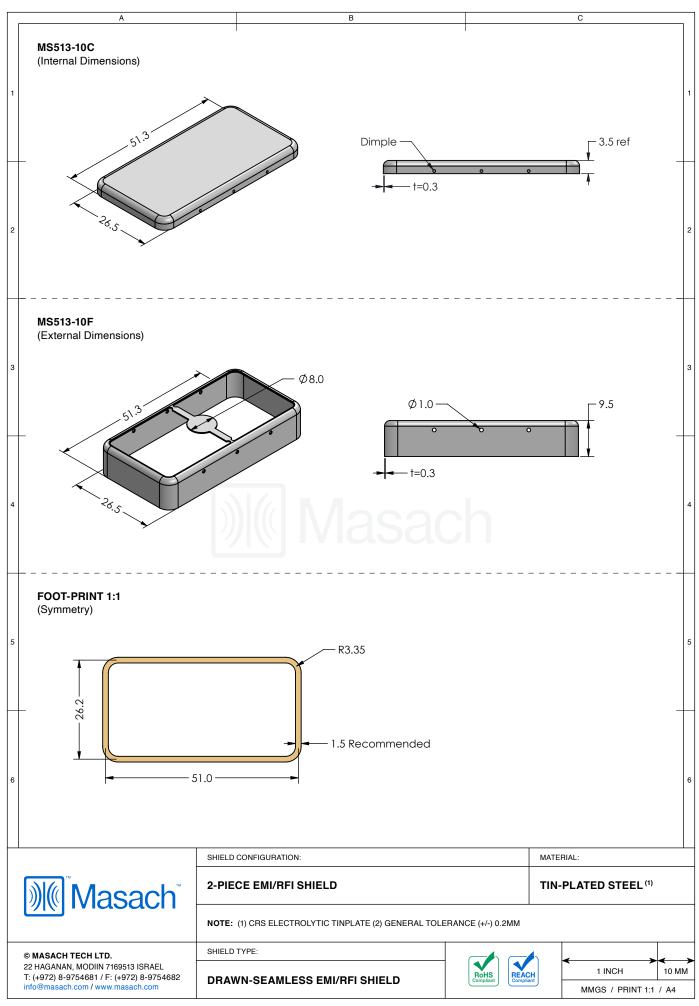

## \*OPTIONAL SHIELD CONFIGURATIONS

| ITEM P/N     | ITEM DESCRIPTION                    | MATERIAL         |
|--------------|-------------------------------------|------------------|
| MS513-10C    | 2-PIECE EMI/RFI SHIELD <b>COVER</b> | TIN-PLATED STEEL |
| MS513-10F    | 2-PIECE EMI/RFI SHIELD <b>FRAME</b> | TIN-PLATED STEEL |
| MS513-10S    | 1-PIECE EMI/RFI SHIELD              | TIN-PLATED STEEL |
| MS513-10C-NS | 2-PIECE EMI/RFI SHIELD <b>COVER</b> | NICKEL-SILVER    |
| MS513-10F-NS | 2-PIECE EMI/RFI SHIELD <b>FRAME</b> | NICKEL-SILVER    |
| MS513-10S-NS | 1-PIECE EMI/RFI SHIELD              | NICKEL-SILVER    |