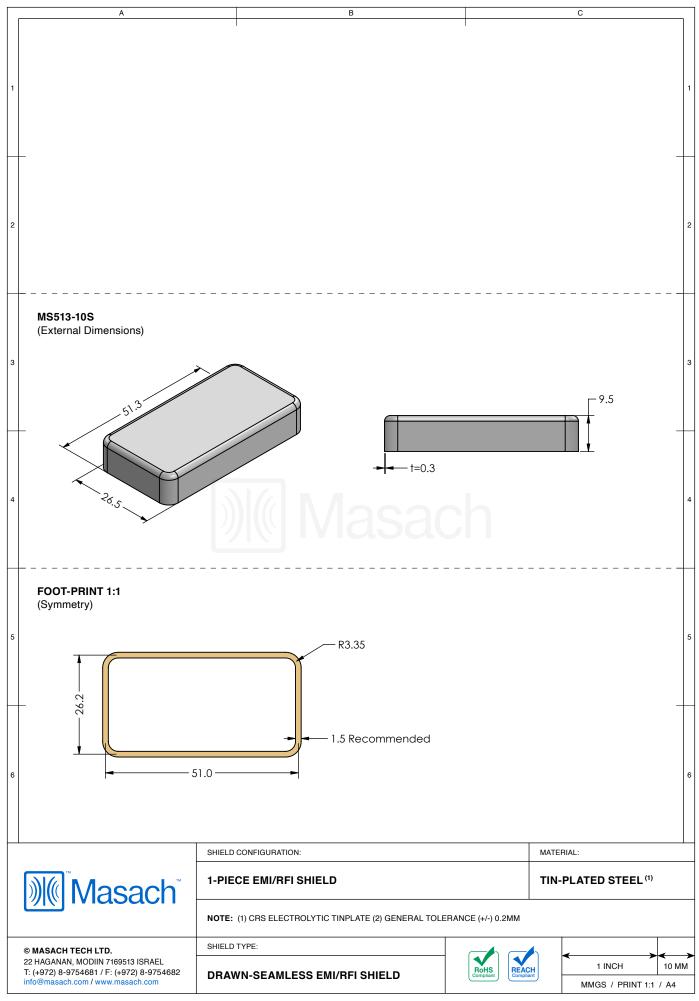

## \*OPTIONAL SHIELD CONFIGURATIONS

| ITEM P/N     | ITEM DESCRIPTION                    | MATERIAL         |
|--------------|-------------------------------------|------------------|
| MS513-10C    | 2-PIECE EMI/RFI SHIELD <b>COVER</b> | TIN-PLATED STEEL |
| MS513-10F    | 2-PIECE EMI/RFI SHIELD <b>FRAME</b> | TIN-PLATED STEEL |
| MS513-10S    | 1-PIECE EMI/RFI SHIELD              | TIN-PLATED STEEL |
| MS513-10C-NS | 2-PIECE EMI/RFI SHIELD <b>COVER</b> | NICKEL-SILVER    |
| MS513-10F-NS | 2-PIECE EMI/RFI SHIELD <b>FRAME</b> | NICKEL-SILVER    |
| MS513-10S-NS | 1-PIECE EMI/RFI SHIELD              | NICKEL-SILVER    |