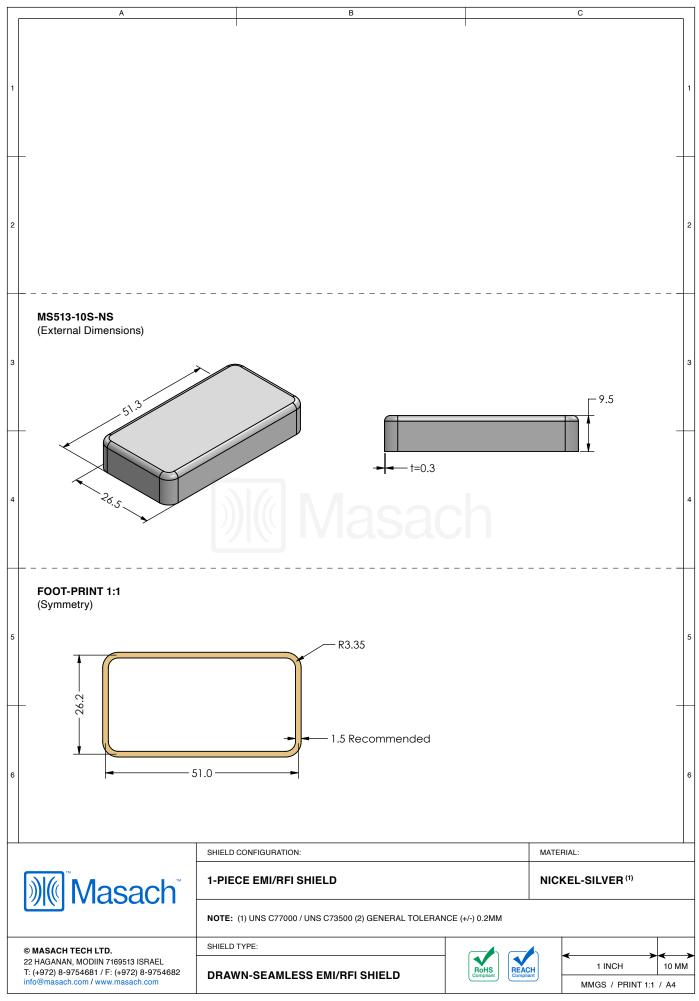

## \*OPTIONAL SHIELD CONFIGURATIONS

| ITEM P/N     | ITEM DESCRIPTION                    | MATERIAL         |
|--------------|-------------------------------------|------------------|
| MS513-10C    | 2-PIECE EMI/RFI SHIELD <b>COVER</b> | TIN-PLATED STEEL |
| MS513-10F    | 2-PIECE EMI/RFI SHIELD <b>FRAME</b> | TIN-PLATED STEEL |
| MS513-10S    | 1-PIECE EMI/RFI SHIELD              | TIN-PLATED STEEL |
| MS513-10C-NS | 2-PIECE EMI/RFI SHIELD <b>COVER</b> | NICKEL-SILVER    |
| MS513-10F-NS | 2-PIECE EMI/RFI SHIELD <b>FRAME</b> | NICKEL-SILVER    |
| MS513-10S-NS | 1-PIECE EMI/RFI SHIELD              | NICKEL-SILVER    |