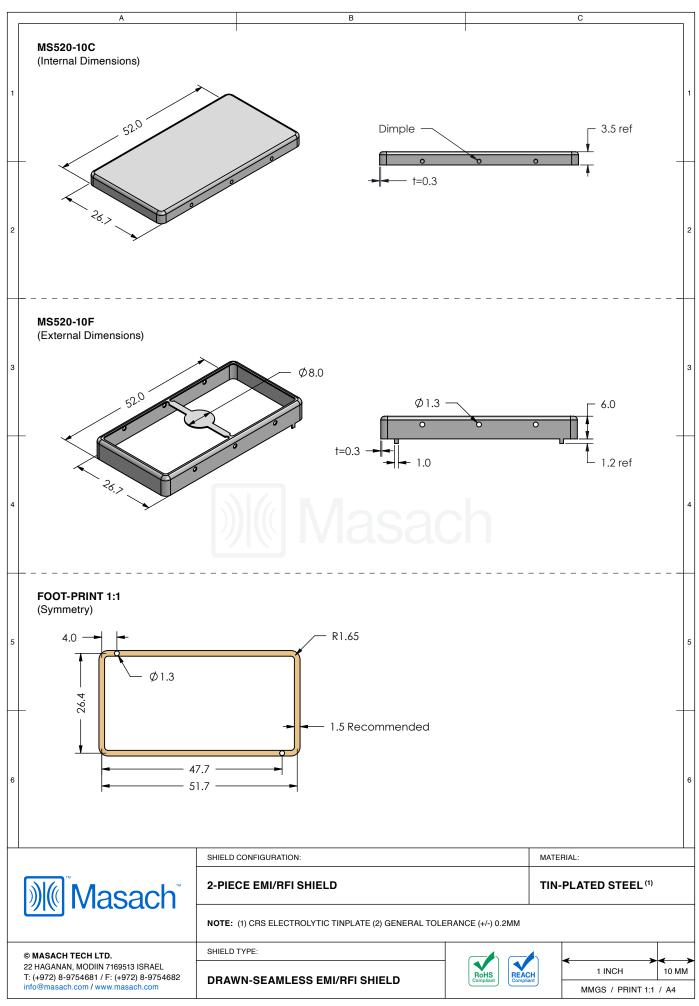

## \*OPTIONAL SHIELD CONFIGURATIONS

| ITEM P/N     | ITEM DESCRIPTION                    | MATERIAL         |
|--------------|-------------------------------------|------------------|
| MS520-10C    | 2-PIECE EMI/RFI SHIELD <b>COVER</b> | TIN-PLATED STEEL |
| MS520-10F    | 2-PIECE EMI/RFI SHIELD <b>FRAME</b> | TIN-PLATED STEEL |
| MS520-10S    | 1-PIECE EMI/RFI SHIELD              | TIN-PLATED STEEL |
| MS520-10C-NS | 2-PIECE EMI/RFI SHIELD <b>COVER</b> | NICKEL-SILVER    |
| MS520-10F-NS | 2-PIECE EMI/RFI SHIELD <b>FRAME</b> | NICKEL-SILVER    |
| MS520-10S-NS | 1-PIECE EMI/RFI SHIELD              | NICKEL-SILVER    |