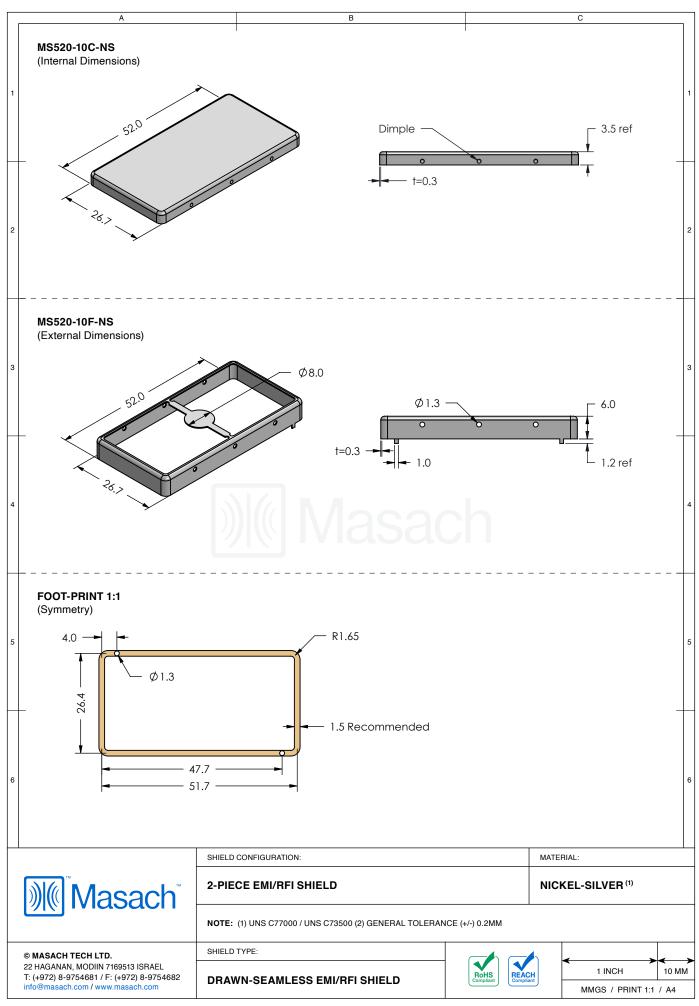

## \*OPTIONAL SHIELD CONFIGURATIONS

| ITEM P/N     | ITEM DESCRIPTION                    | MATERIAL         |
|--------------|-------------------------------------|------------------|
| MS520-10C    | 2-PIECE EMI/RFI SHIELD <b>COVER</b> | TIN-PLATED STEEL |
| MS520-10F    | 2-PIECE EMI/RFI SHIELD <b>FRAME</b> | TIN-PLATED STEEL |
| MS520-10S    | 1-PIECE EMI/RFI SHIELD              | TIN-PLATED STEEL |
| MS520-10C-NS | 2-PIECE EMI/RFI SHIELD <b>COVER</b> | NICKEL-SILVER    |
| MS520-10F-NS | 2-PIECE EMI/RFI SHIELD <b>FRAME</b> | NICKEL-SILVER    |
| MS520-10S-NS | 1-PIECE EMI/RFI SHIELD              | NICKEL-SILVER    |