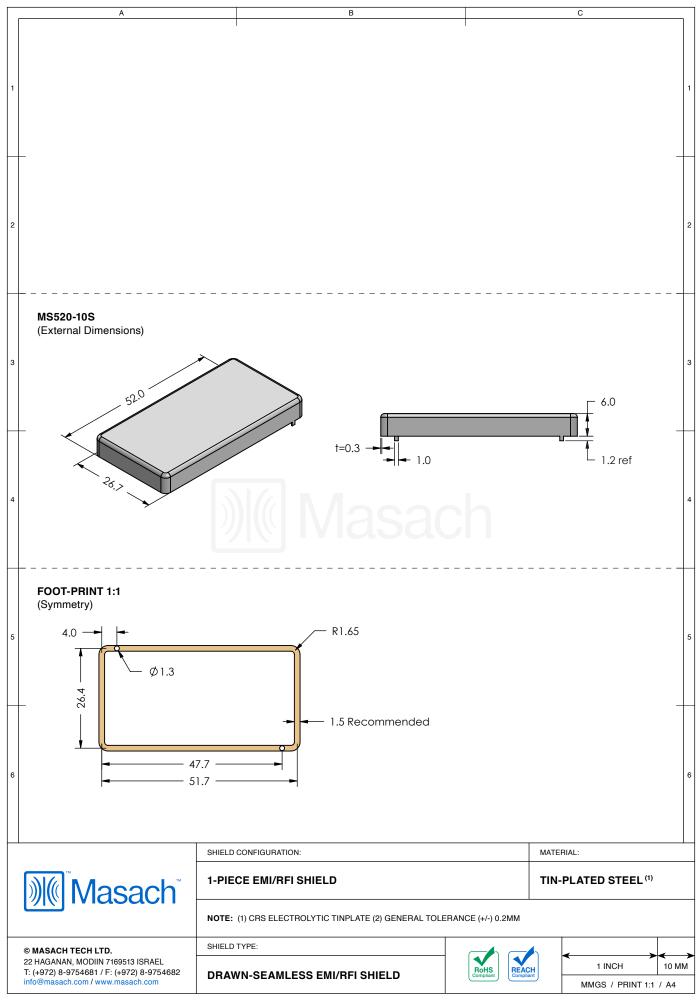

## \*OPTIONAL SHIELD CONFIGURATIONS

| ITEM P/N     | ITEM DESCRIPTION                    | MATERIAL         |
|--------------|-------------------------------------|------------------|
| MS520-10C    | 2-PIECE EMI/RFI SHIELD <b>COVER</b> | TIN-PLATED STEEL |
| MS520-10F    | 2-PIECE EMI/RFI SHIELD <b>FRAME</b> | TIN-PLATED STEEL |
| MS520-10S    | 1-PIECE EMI/RFI SHIELD              | TIN-PLATED STEEL |
| MS520-10C-NS | 2-PIECE EMI/RFI SHIELD <b>COVER</b> | NICKEL-SILVER    |
| MS520-10F-NS | 2-PIECE EMI/RFI SHIELD <b>FRAME</b> | NICKEL-SILVER    |
| MS520-10S-NS | 1-PIECE EMI/RFI SHIELD              | NICKEL-SILVER    |