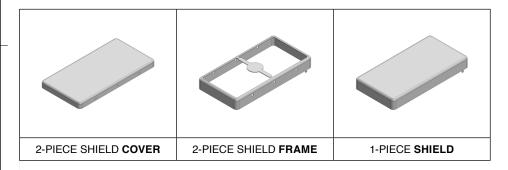

## \*OPTIONAL SHIELD CONFIGURATIONS

| ITEM P/N     | ITEM DESCRIPTION                    | MATERIAL         |
|--------------|-------------------------------------|------------------|
| MS520-10C    | 2-PIECE EMI/RFI SHIELD <b>COVER</b> | TIN-PLATED STEEL |
| MS520-10F    | 2-PIECE EMI/RFI SHIELD <b>FRAME</b> | TIN-PLATED STEEL |
| MS520-10S    | 1-PIECE EMI/RFI SHIELD              | TIN-PLATED STEEL |
| MS520-10C-NS | 2-PIECE EMI/RFI SHIELD <b>COVER</b> | NICKEL-SILVER    |
| MS520-10F-NS | 2-PIECE EMI/RFI SHIELD <b>FRAME</b> | NICKEL-SILVER    |
| MS520-10S-NS | 1-PIECE EMI/RFI SHIELD              | NICKEL-SILVER    |