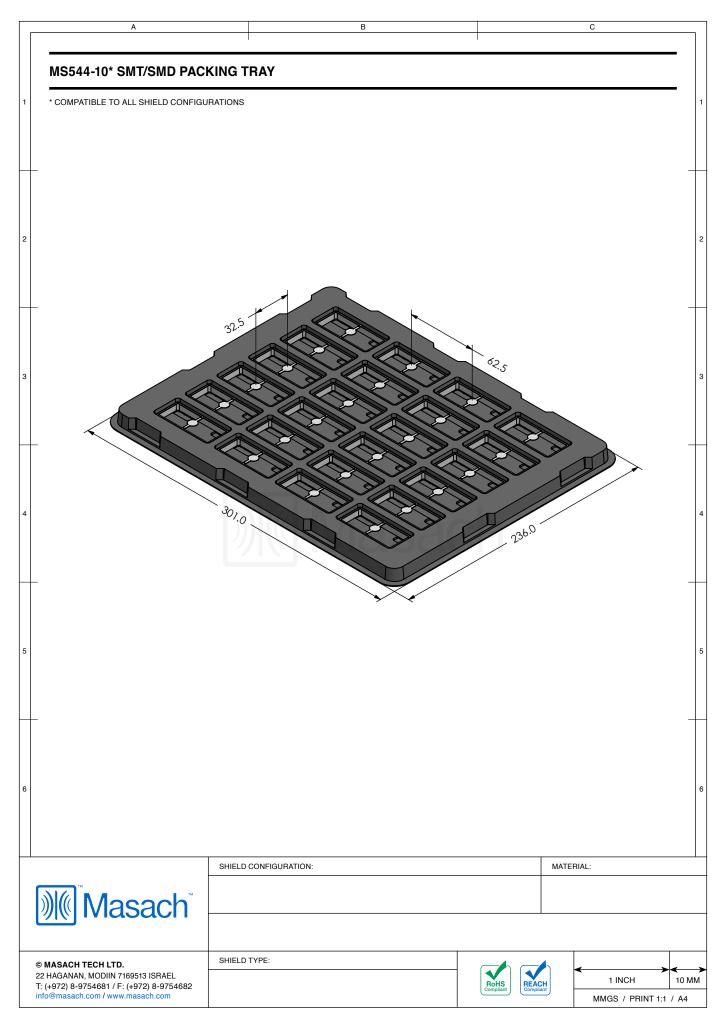

## MS544-10\*

## **DRAWN-SEAMLESS EMI/RFI SHIELD**

## \*OPTIONAL SHIELD CONFIGURATIONS

| ITEM P/N     | ITEM DESCRIPTION                    | MATERIAL         |  |  |
|--------------|-------------------------------------|------------------|--|--|
| MS544-10C    | 2-PIECE EMI/RFI SHIELD <b>COVER</b> | TIN-PLATED STEEL |  |  |
| MS544-10F    | 2-PIECE EMI/RFI SHIELD <b>FRAME</b> | TIN-PLATED STEEL |  |  |
| MS544-10S    | 1-PIECE EMI/RFI SHIELD              | TIN-PLATED STEEL |  |  |
| MS544-10C-NS | 2-PIECE EMI/RFI SHIELD <b>COVER</b> | NICKEL-SILVER    |  |  |
| MS544-10F-NS | 2-PIECE EMI/RFI SHIELD <b>FRAME</b> | NICKEL-SILVER    |  |  |
| MS544-10S-NS | 1-PIECE EMI/RFI <b>SHIELD</b>       | NICKEL-SILVER    |  |  |