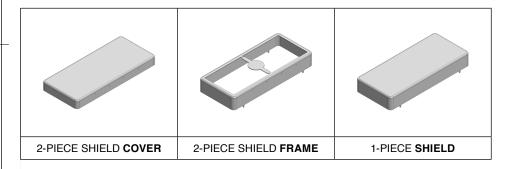

## \*OPTIONAL SHIELD CONFIGURATIONS

| ITEM P/N     | ITEM DESCRIPTION                    | MATERIAL         |  |  |
|--------------|-------------------------------------|------------------|--|--|
| MS544-10C    | 2-PIECE EMI/RFI SHIELD <b>COVER</b> | TIN-PLATED STEEL |  |  |
| MS544-10F    | 2-PIECE EMI/RFI SHIELD <b>FRAME</b> | TIN-PLATED STEEL |  |  |
| MS544-10S    | 1-PIECE EMI/RFI SHIELD              | TIN-PLATED STEEL |  |  |
| MS544-10C-NS | 2-PIECE EMI/RFI SHIELD <b>COVER</b> | NICKEL-SILVER    |  |  |
| MS544-10F-NS | 2-PIECE EMI/RFI SHIELD <b>FRAME</b> | NICKEL-SILVER    |  |  |
| MS544-10S-NS | 1-PIECE EMI/RFI <b>SHIELD</b>       | NICKEL-SILVER    |  |  |