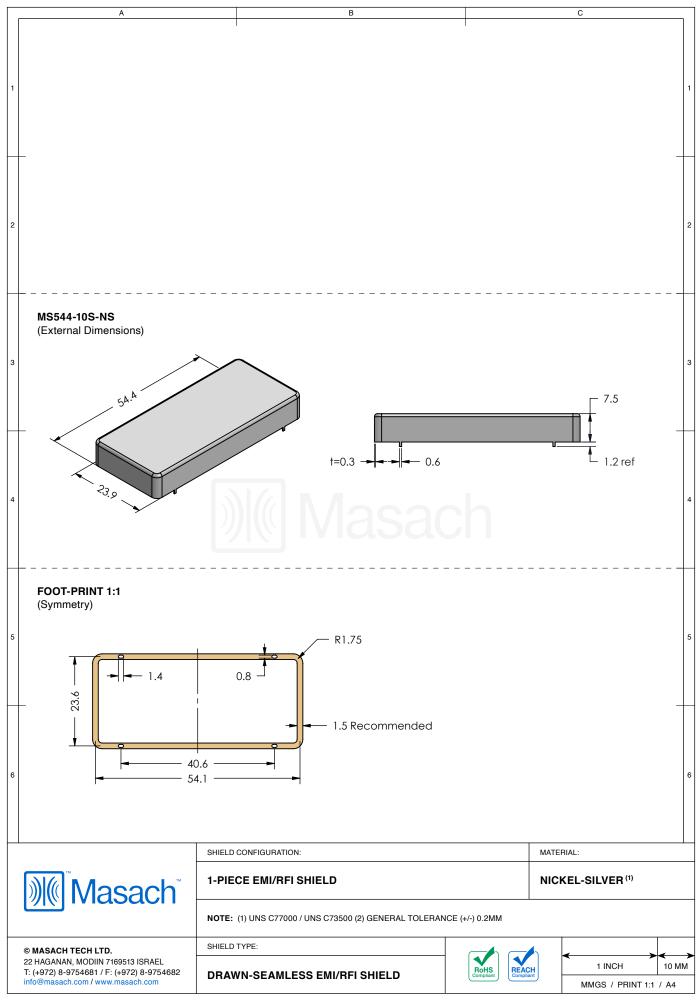

## MS544-10\*

## **DRAWN-SEAMLESS EMI/RFI SHIELD**

## \*OPTIONAL SHIELD CONFIGURATIONS

| ITEM P/N     | ITEM DESCRIPTION                    | MATERIAL         |  |  |
|--------------|-------------------------------------|------------------|--|--|
| MS544-10C    | 2-PIECE EMI/RFI SHIELD <b>COVER</b> | TIN-PLATED STEEL |  |  |
| MS544-10F    | 2-PIECE EMI/RFI SHIELD <b>FRAME</b> | TIN-PLATED STEEL |  |  |
| MS544-10S    | 1-PIECE EMI/RFI SHIELD              | TIN-PLATED STEEL |  |  |
| MS544-10C-NS | 2-PIECE EMI/RFI SHIELD <b>COVER</b> | NICKEL-SILVER    |  |  |
| MS544-10F-NS | 2-PIECE EMI/RFI SHIELD <b>FRAME</b> | NICKEL-SILVER    |  |  |
| MS544-10S-NS | 1-PIECE EMI/RFI <b>SHIELD</b>       | NICKEL-SILVER    |  |  |

TIN-PLATED STEEL: CRS ELECTROLYTIC TINPLATE NICKEL-SILVER: UNS C77000 / UNS C73500

| <b></b> Masach Masac | SHIELD CONFIGURATION: |                             | MATERI | IAL:             |       |
|------------------------------------------------------------------------------------------------------------------------------------------------------------------------------------------------------------------------------------------------------------------------------------------------------------------------------------------------------------------------------------------------------------------------------------------------------------------------------------------------------------------------------------------------------------------------------------------------------------------------------------------------------------------------------------------------------------------------------------------------------------------------------------------------------------------------------------------------------------------------------------------------------------------------------------------------------------------------------------------------------------------------------------------------------------------------------------------------------------------------------------------------------------------------------------------------------------------------------------------------------------------------------------------------------------------------------------------------------------------------------------------------------------------------------------------------------------------------------------------------------------------------------------------------------------------------------------------------------------------------------------------------------------------------------------------------------------------------------------------------------------------------------------------------------------------------------------------------------------------------------------------------------------------------------------------------------------------------------------------------------------------------------------------------------------------------------------------------------------------------------------|-----------------------|-----------------------------|--------|------------------|-------|
|                                                                                                                                                                                                                                                                                                                                                                                                                                                                                                                                                                                                                                                                                                                                                                                                                                                                                                                                                                                                                                                                                                                                                                                                                                                                                                                                                                                                                                                                                                                                                                                                                                                                                                                                                                                                                                                                                                                                                                                                                                                                                                                                    |                       |                             |        |                  |       |
| © MASACH TECH LTD.  22 HAGANAN, MODIIN 7169513 ISRAEL T: (+972) 8-9754681 / F: (+972) 8-9754682 info@masach.com / www.masach.com                                                                                                                                                                                                                                                                                                                                                                                                                                                                                                                                                                                                                                                                                                                                                                                                                                                                                                                                                                                                                                                                                                                                                                                                                                                                                                                                                                                                                                                                                                                                                                                                                                                                                                                                                                                                                                                                                                                                                                                                   | SHIELD TYPE:          |                             | 5      |                  |       |
|                                                                                                                                                                                                                                                                                                                                                                                                                                                                                                                                                                                                                                                                                                                                                                                                                                                                                                                                                                                                                                                                                                                                                                                                                                                                                                                                                                                                                                                                                                                                                                                                                                                                                                                                                                                                                                                                                                                                                                                                                                                                                                                                    |                       | RoHS<br>Compliant Compliant | 4      | 1 INCH           | 10 MM |
|                                                                                                                                                                                                                                                                                                                                                                                                                                                                                                                                                                                                                                                                                                                                                                                                                                                                                                                                                                                                                                                                                                                                                                                                                                                                                                                                                                                                                                                                                                                                                                                                                                                                                                                                                                                                                                                                                                                                                                                                                                                                                                                                    |                       |                             |        | MMGS / PRINT 1:1 | / A4  |