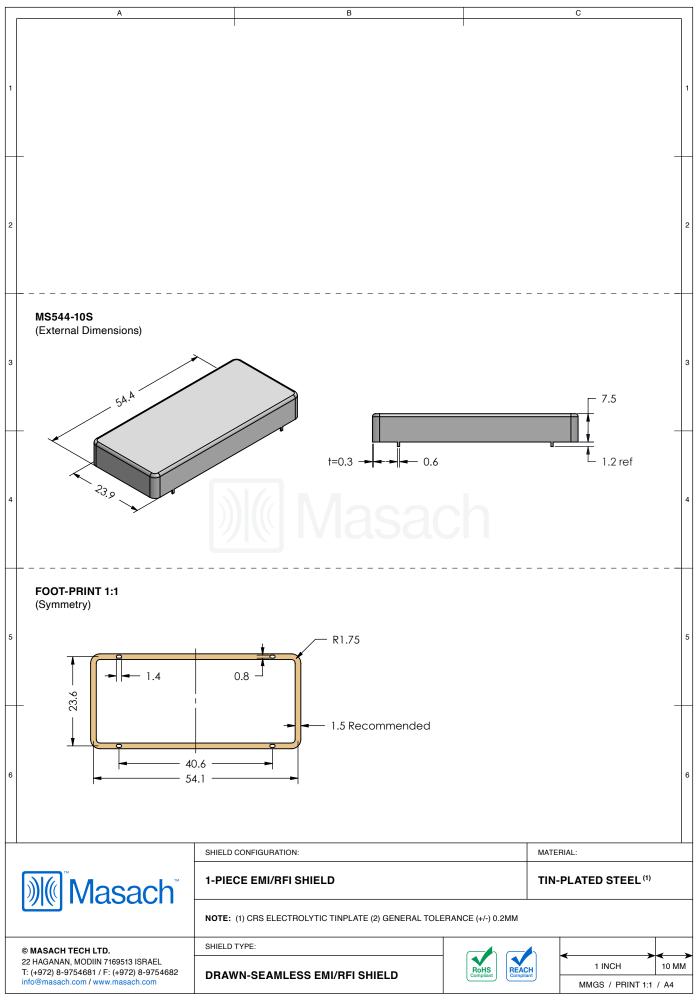

## MS544-10\*

## **DRAWN-SEAMLESS EMI/RFI SHIELD**

## \*OPTIONAL SHIELD CONFIGURATIONS

| ITEM P/N     | ITEM DESCRIPTION                    | MATERIAL         |  |  |
|--------------|-------------------------------------|------------------|--|--|
| MS544-10C    | 2-PIECE EMI/RFI SHIELD <b>COVER</b> | TIN-PLATED STEEL |  |  |
| MS544-10F    | 2-PIECE EMI/RFI SHIELD <b>FRAME</b> | TIN-PLATED STEEL |  |  |
| MS544-10S    | 1-PIECE EMI/RFI SHIELD              | TIN-PLATED STEEL |  |  |
| MS544-10C-NS | 2-PIECE EMI/RFI SHIELD <b>COVER</b> | NICKEL-SILVER    |  |  |
| MS544-10F-NS | 2-PIECE EMI/RFI SHIELD <b>FRAME</b> | NICKEL-SILVER    |  |  |
| MS544-10S-NS | 1-PIECE EMI/RFI <b>SHIELD</b>       | NICKEL-SILVER    |  |  |

TIN-PLATED STEEL: CRS ELECTROLYTIC TINPLATE NICKEL-SILVER: UNS C77000 / UNS C73500

| <b></b> Masach Masac | SHIELD CONFIGURATION: |                             | MATERI | IAL:             |       |
|------------------------------------------------------------------------------------------------------------------------------------------------------------------------------------------------------------------------------------------------------------------------------------------------------------------------------------------------------------------------------------------------------------------------------------------------------------------------------------------------------------------------------------------------------------------------------------------------------------------------------------------------------------------------------------------------------------------------------------------------------------------------------------------------------------------------------------------------------------------------------------------------------------------------------------------------------------------------------------------------------------------------------------------------------------------------------------------------------------------------------------------------------------------------------------------------------------------------------------------------------------------------------------------------------------------------------------------------------------------------------------------------------------------------------------------------------------------------------------------------------------------------------------------------------------------------------------------------------------------------------------------------------------------------------------------------------------------------------------------------------------------------------------------------------------------------------------------------------------------------------------------------------------------------------------------------------------------------------------------------------------------------------------------------------------------------------------------------------------------------------------|-----------------------|-----------------------------|--------|------------------|-------|
|                                                                                                                                                                                                                                                                                                                                                                                                                                                                                                                                                                                                                                                                                                                                                                                                                                                                                                                                                                                                                                                                                                                                                                                                                                                                                                                                                                                                                                                                                                                                                                                                                                                                                                                                                                                                                                                                                                                                                                                                                                                                                                                                    |                       |                             |        |                  |       |
| © MASACH TECH LTD.  22 HAGANAN, MODIIN 7169513 ISRAEL T: (+972) 8-9754681 / F: (+972) 8-9754682 info@masach.com / www.masach.com                                                                                                                                                                                                                                                                                                                                                                                                                                                                                                                                                                                                                                                                                                                                                                                                                                                                                                                                                                                                                                                                                                                                                                                                                                                                                                                                                                                                                                                                                                                                                                                                                                                                                                                                                                                                                                                                                                                                                                                                   | SHIELD TYPE:          |                             | 5      |                  |       |
|                                                                                                                                                                                                                                                                                                                                                                                                                                                                                                                                                                                                                                                                                                                                                                                                                                                                                                                                                                                                                                                                                                                                                                                                                                                                                                                                                                                                                                                                                                                                                                                                                                                                                                                                                                                                                                                                                                                                                                                                                                                                                                                                    |                       | RoHS<br>Compliant Compliant | 4      | 1 INCH           | 10 MM |
|                                                                                                                                                                                                                                                                                                                                                                                                                                                                                                                                                                                                                                                                                                                                                                                                                                                                                                                                                                                                                                                                                                                                                                                                                                                                                                                                                                                                                                                                                                                                                                                                                                                                                                                                                                                                                                                                                                                                                                                                                                                                                                                                    |                       |                             |        | MMGS / PRINT 1:1 | / A4  |