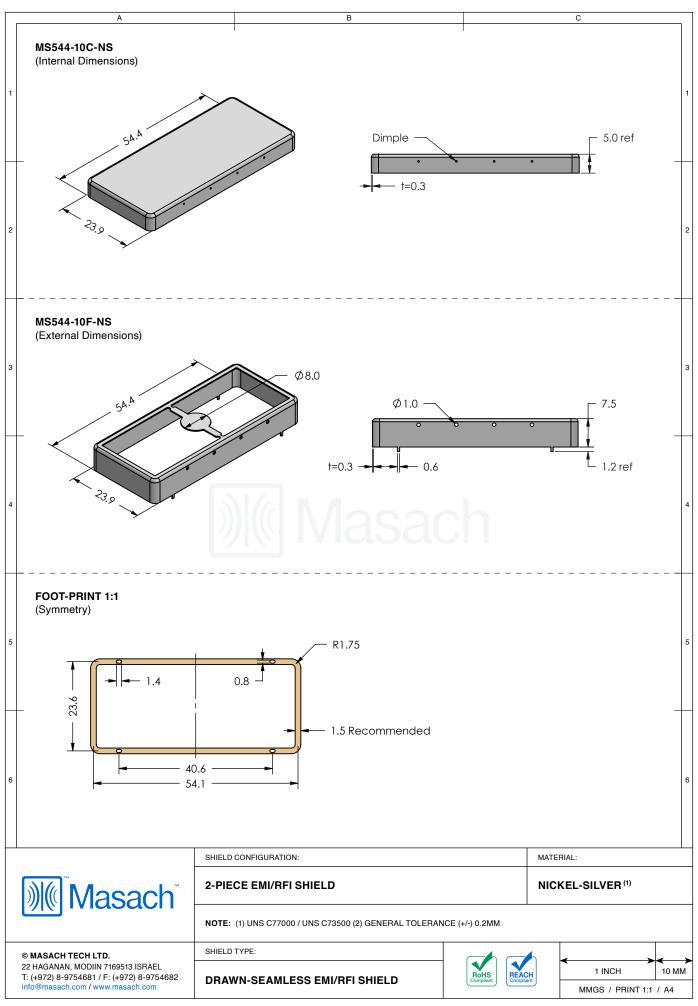

## MS544-10\*

## **DRAWN-SEAMLESS EMI/RFI SHIELD**

## \*OPTIONAL SHIELD CONFIGURATIONS

| ITEM P/N     | ITEM DESCRIPTION                    | MATERIAL         |  |  |
|--------------|-------------------------------------|------------------|--|--|
| MS544-10C    | 2-PIECE EMI/RFI SHIELD <b>COVER</b> | TIN-PLATED STEEL |  |  |
| MS544-10F    | 2-PIECE EMI/RFI SHIELD <b>FRAME</b> | TIN-PLATED STEEL |  |  |
| MS544-10S    | 1-PIECE EMI/RFI SHIELD              | TIN-PLATED STEEL |  |  |
| MS544-10C-NS | 2-PIECE EMI/RFI SHIELD <b>COVER</b> | NICKEL-SILVER    |  |  |
| MS544-10F-NS | 2-PIECE EMI/RFI SHIELD <b>FRAME</b> | NICKEL-SILVER    |  |  |
| MS544-10S-NS | 1-PIECE EMI/RFI <b>SHIELD</b>       | NICKEL-SILVER    |  |  |

TIN-PLATED STEEL: CRS ELECTROLYTIC TINPLATE NICKEL-SILVER: UNS C77000 / UNS C73500

| <b></b> Masach Masac | SHIELD CONFIGURATION: |                             | MATERI | IAL:             |       |
|------------------------------------------------------------------------------------------------------------------------------------------------------------------------------------------------------------------------------------------------------------------------------------------------------------------------------------------------------------------------------------------------------------------------------------------------------------------------------------------------------------------------------------------------------------------------------------------------------------------------------------------------------------------------------------------------------------------------------------------------------------------------------------------------------------------------------------------------------------------------------------------------------------------------------------------------------------------------------------------------------------------------------------------------------------------------------------------------------------------------------------------------------------------------------------------------------------------------------------------------------------------------------------------------------------------------------------------------------------------------------------------------------------------------------------------------------------------------------------------------------------------------------------------------------------------------------------------------------------------------------------------------------------------------------------------------------------------------------------------------------------------------------------------------------------------------------------------------------------------------------------------------------------------------------------------------------------------------------------------------------------------------------------------------------------------------------------------------------------------------------------|-----------------------|-----------------------------|--------|------------------|-------|
|                                                                                                                                                                                                                                                                                                                                                                                                                                                                                                                                                                                                                                                                                                                                                                                                                                                                                                                                                                                                                                                                                                                                                                                                                                                                                                                                                                                                                                                                                                                                                                                                                                                                                                                                                                                                                                                                                                                                                                                                                                                                                                                                    |                       |                             |        |                  |       |
| © MASACH TECH LTD.  22 HAGANAN, MODIIN 7169513 ISRAEL T: (+972) 8-9754681 / F: (+972) 8-9754682 info@masach.com / www.masach.com                                                                                                                                                                                                                                                                                                                                                                                                                                                                                                                                                                                                                                                                                                                                                                                                                                                                                                                                                                                                                                                                                                                                                                                                                                                                                                                                                                                                                                                                                                                                                                                                                                                                                                                                                                                                                                                                                                                                                                                                   | SHIELD TYPE:          |                             | 5      |                  |       |
|                                                                                                                                                                                                                                                                                                                                                                                                                                                                                                                                                                                                                                                                                                                                                                                                                                                                                                                                                                                                                                                                                                                                                                                                                                                                                                                                                                                                                                                                                                                                                                                                                                                                                                                                                                                                                                                                                                                                                                                                                                                                                                                                    |                       | RoHS<br>Compliant Compliant | 4      | 1 INCH           | 10 MM |
|                                                                                                                                                                                                                                                                                                                                                                                                                                                                                                                                                                                                                                                                                                                                                                                                                                                                                                                                                                                                                                                                                                                                                                                                                                                                                                                                                                                                                                                                                                                                                                                                                                                                                                                                                                                                                                                                                                                                                                                                                                                                                                                                    |                       |                             |        | MMGS / PRINT 1:1 | / A4  |